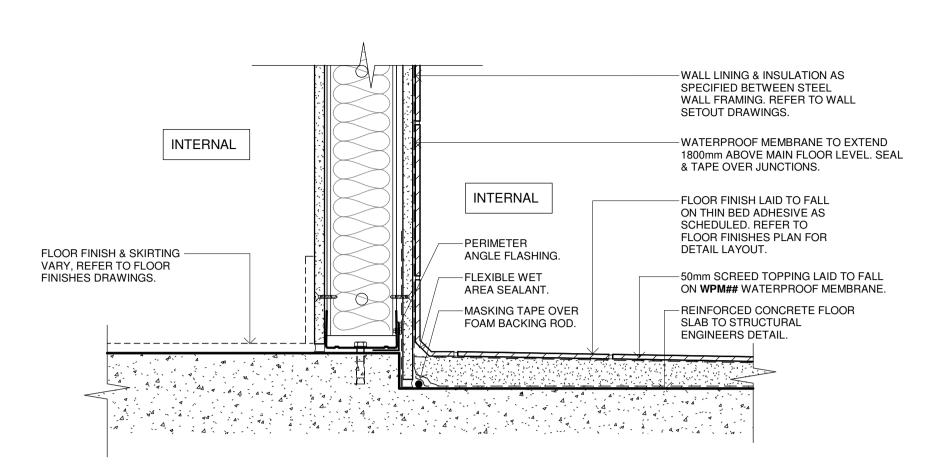

IFICATION. #### CAVITY INSULATION AS NOMINATED BETWEEN WALL HORIZONTAL TOP HATS AS NOMINATED. FRAMING. WALL STUD FRAMING & INTERNAL BOTTOM TRACK FASTENED TO FLOOR WITH METAL FASTENERS.

> \ DETAIL PLAN - VERTICAL METAL CLADDING SCALE:1:5 VERTICAL PANEL



9 \ DETAIL SECTION - VERTICAL METAL CLADDING SCALE:1:5 BASE JUNCTION

CONSTRUCTION

NSW RURAL FIRE SERVICE

Multiple Sites

NSW RURAL FIRE SERVICE

Andrew Duffin NSW 5602 NBRS & Partners Pty Ltd VIC 51197

nbrs.com.au

4/10/2023 9:27:59 AM Date Scale 1:5 @ A1

ABN 16 002 247 565 | Drawing Reference

Revision 22281-NBRS-A-FCC-DD-5211 © 2022 0 0.05m 0.1m 0.15m 0.2m 0.25m 0.3m 0.35m 0.4m 1:5

Any form of replication of this drawing in full or in part without the written permission of NBRS+PARTNERS Pty Ltd constitutes an infringement of the



1 WET AREA SETDOWN SLAB & PERIMETER FLASHING

SCALE:1:5



2 WET AREA SETDOWN SLAB & PERIMETER FLASHING SCALE:1:5



√ 3 

→ THRESHOLD SECTION - TILE TO RESILIENT FLOORING.



FRAME

INTERNAL

-DOOR FRAME

-PROPRIETARY

TRANSITION STRIP

-CARPET FLOORING

AS SCHEDULED.

BEYOND.



Changes to this Revision Issue Chkd 22/02/2023 ISSUE TO BCA CONSULTANT 80% DD FOR REVIEW P2 27/04/2023 REVISED FCC LAYOUT FOR CONSULTANT COORDINATION P4 04/07/2023 95% DESIGN DEVELOPMENT J۷ 90% DD ISSUE P5 28/09/2023

- / SCALE:1:5

PROJECT MANAGER **NSW PUBLIC WORKS ADVISORY** James Smith 0408 694 063 james.smith@pwa.nsw.gov.au

john.vasco@nbrs.com.au

ARCHITECT, INTERIORS, LANDSCAPE **NBRS** John Vasco 4 Glen Street, Milsons Point, NSW 2061 02 9922 2344

INTERNAL

RESILIENT SHEET -

CONCRETE FLOOR -

DOOR LEA