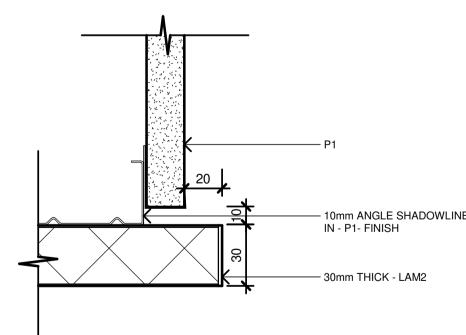

@northrop.com.au

**NORTHROP** 

Brandon Shutlar

02 9156 3013

Drawing Title DOOR & WINDOW SCHEDULE

- STORES

CLARENCE VALLEY FIRE CONTROL CENTRE

CLARENCE VALLEY AIRPORT, 419 AIRPORT ROAD, GLENUGIE, NSW 2460, PART LOT 1 IN DP1192555 CLARENCE VALLEY COUNCIL

NSW RURAL FIRE SERVICE

NBRS & Partners Pty Ltd VIC 51197 Any form of replication of this drawing in full or in part without the written permission of NBRS+PARTNERS Pty Ltd constitutes an infringement of the NSW GOVERNMENT

Andrew Duffin NSW 5602

nbrs.com.au

4/10/2023 9:52:44 AM Date Scale 1:50@A1

ABN 16 002 247 565 Drawing Reference

Revision

22398-NBRS-A-GRA-DD-8824







2 BENCH CUPBOARD DETAIL
1:2

3 BENCHTOP SHADOWLINE DETAIL
1:2







4 GENERAL SKIRTING DETAIL

1:2



5 GENERAL SKIRTING-CUTOUT



10 SKIRTING DUCT DETAIL



6 OVERHEAD CUPBOARD DETAIL
1:2

7 SHADOWLINE DETAIL

8 WALL FRAME REVEAL

Changes to this Revision Issue FCC Description Chkd 27/04/2023 80% DD FOR REVIEW SR 95% DESIGN DEVELOPMENT P2 04/07/2023 JV P3 28/09/2023 90% DD ISSUE

PROJECT MANAGER NSW PUBLIC WORKS ADVISORY James Smith 0408 694 063 james.smith@pwa.nsw.gov.au

john.vasco@nbrs.com.au

ARCHITECT, INTERIORS, LANDSCAPE NBRS John Vasco 4 Glen Street, Milsons Point, NSW 2061 02 9922 2344

**STRUCTURAL** NORTHROP Rory Dale Level 11, 345 George Street Sydney NSW 2000

02 9241 4188 Rdale@northrop.com.au CIVIL **NORTHROP** Joel DiFonzo Level 11, 345 George Street Sydney NSW 2000 02 9156 3229

JDiFonzo@northrop.com.au

**BUILDING SERVICES** NORTHROP Brandon Shutlar Level 2, 3 Horwood Place, Parramatta, NSW 2150 02 9156 3013 BShutlar@northr