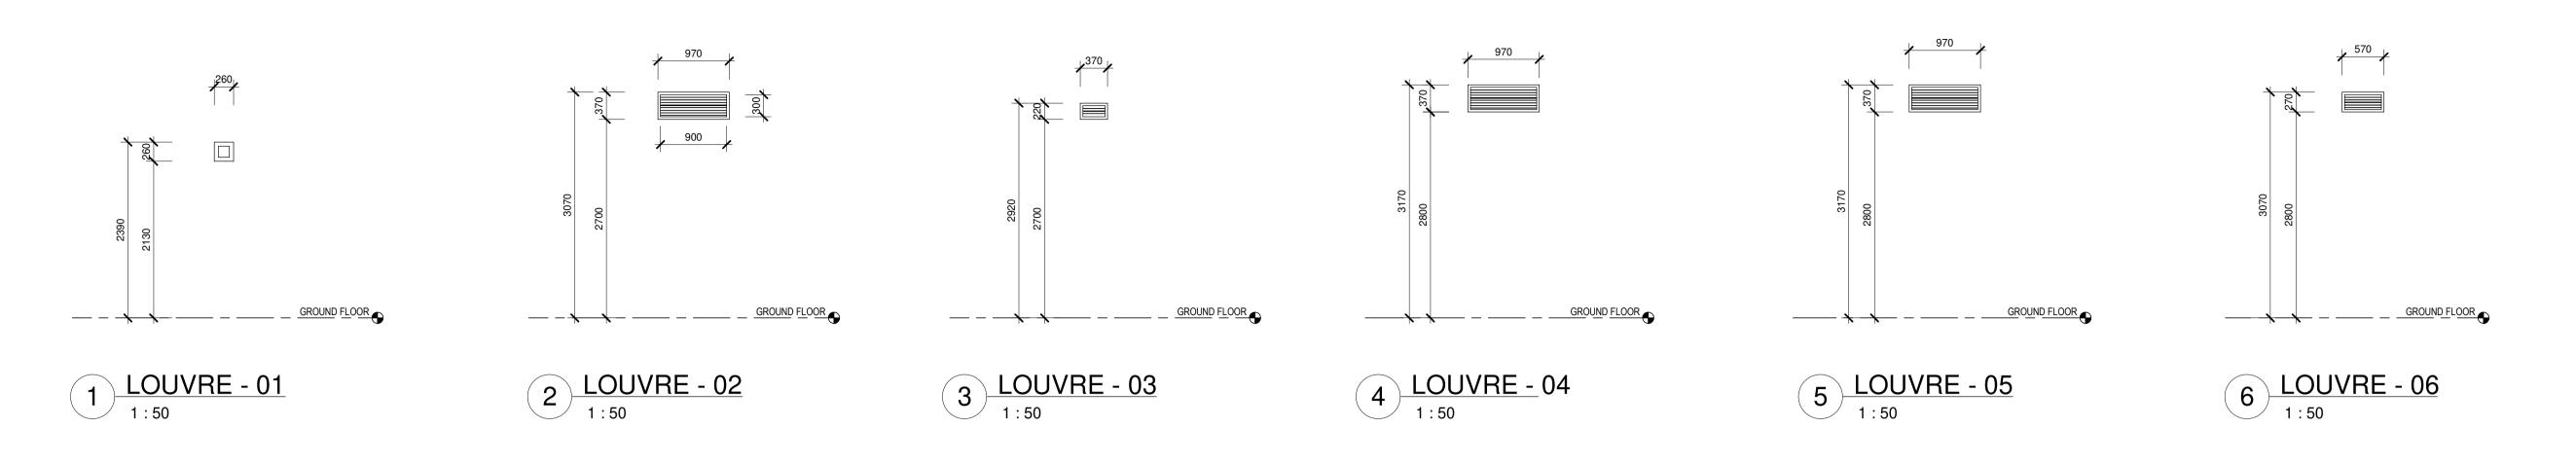

DING GATE ELEVATION**

REFER TO SITE PLAN FOR DIMENSION ——— SUPPORT POST — MOTOR 20104



GSL-SLIDING GATE PLAN
1:50

CENTRE CLARENCE VALLEY AIRPORT, 419 AIRPORT ROAD, GLENUGIE, NSW 2460, PART LOT 1 IN DP1192555

NSW RURAL FIRE SERVICE

CLARENCE VALLEY COUNCIL

CLARENCE VALLEY FIRE CONTRO

Andrew Duffin NSW 5602 NBRS & Partners Pty Ltd VIC 51197 Any form of replication of this drawing in full or in part without the written permission of NBRS+PARTNERS Pty Ltd constitutes an infringement of the NSW

nbrs.com.au

4/10/2023 9:32:33 AM Date Scale 1:50@A1

ABN 16 002 247 565 | Drawing Reference

Revision

© 2022 0 10 10 20 30 40 50 60 70 80 90 100





Performance to comply with NCC 2019 - Section J. Refer to the Section J Report, NCC facade calculations and Specifications for further details.





Date 4/10/2023 9:32:52 AM Scale 1:50@A1

nbrs.com.au

Revision ABN 16 002 247 565 | Drawing Reference

Issue Chkd SR P1 27/04/2023 80% DD FOR REVIEW 95% DESIGN DEVELOPMENT JV P2 04/07/2023 P3 28/09/2023 90% DD ISSUE

Changes to this Revision James Smith 0408 694 063

PROJECT MANAGER
NSW PUBLIC WORKS ADVISORY james.smith@pwa.nsw.gov.au

ARCHITECT, INTERIORS, LANDSCAPE John Vasco 4 Glen Street, Milsons Point, NSW 2061 02 9922 2344

john.vasco@nbrs.com.au

STRUCTURAL NORTHROP 02 9241 4188

Joel DiFonzo

02 9156 3229

JDiFonzo@northrop.com.au

Level 11, 345 George Street Sydney NSW 2000 Rdale@northrop.com.au CIVIL NORTHROP

Level 11, 345 George Street Sydney NSW 2000

**BUILDING SERVICES** NORTHROP Brandon Shutlar Level 2, 3 Horwood Place, Parramatta, NSW 2150 02 9156 3013 BShutlar@northro