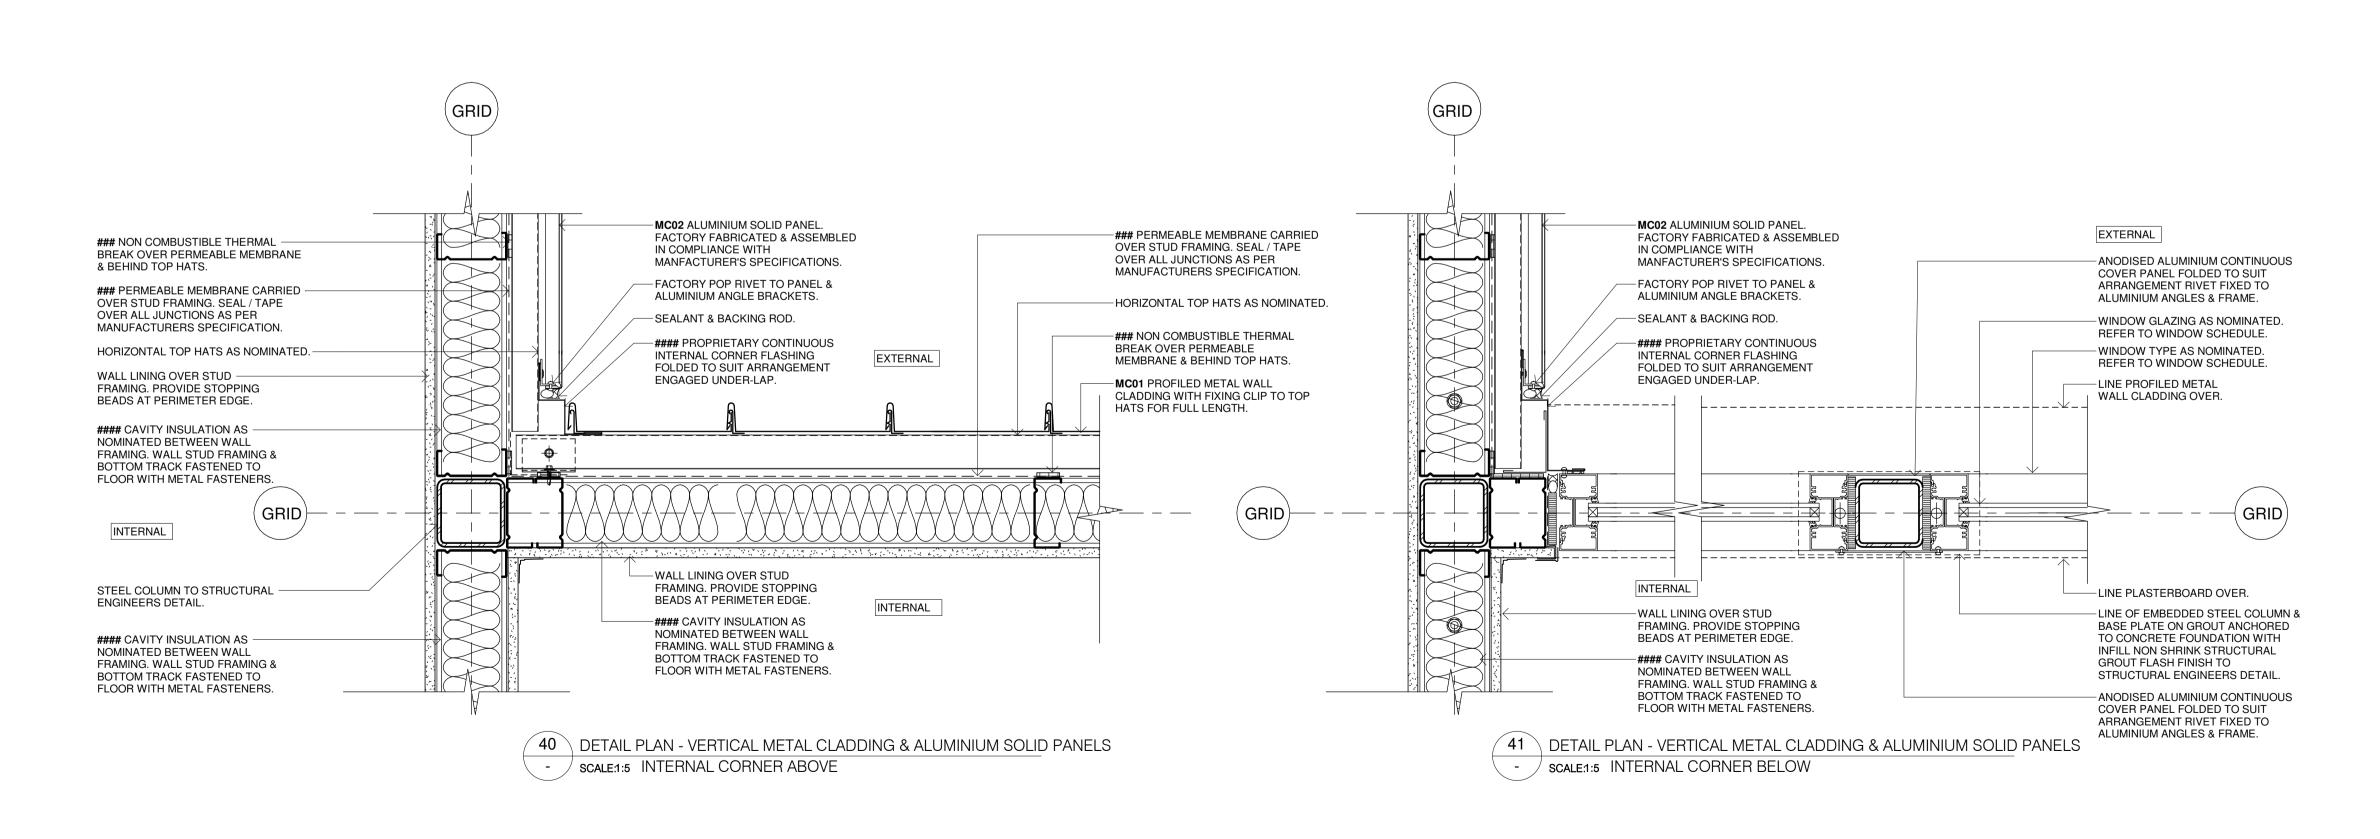

SITE

ALL STRUCTURAL SHOWN FOR ILLUSTRATION

FOR COMPREHENSIVE INFORMATION.

DIMENSIONS & LEVELS FOR SETTING OUT & OFF-SITE

BEGIN. UNLESS NOTED OTHERWISE ALL DIMENSIONS

WITH THE WORKS.

ARE IN MILLIMETERS.

DETAILS.

INSTRUCTIONS AS ISSUED DURING THE COURSE OF

ARCHITECTURAL & OTHER CONSULTANTS DRAWINGS



38 DETAIL SECTION - ALUMINIUM INTERNAL WINDOW & DOOR SUITE
- SCALE::5 BASE JUNCTION - WAT01

Nominated Architect:

Andrew Duffin NSW 5602

NBRS & Partners Pty Ltd VIC 51197

Any form of replication of this drawing in full or in part without the written permission of NBRS+PARTNERS Pty Ltd constitutes an infringement of the

ABN 16 002 247 565 | Drawing Reference

22281-NBRS-A-FCC-DD-5313

© 2022 0.05m 0.1m 0.15m 0.2m 0.25m 0.3m 0.35m 0.4m 1:5

Multiple Sites

NSW RURAL FIRE SERVICE





READ THESE DRAWINGS IN CONJUNCTION WITH ALL ARCHITECTURAL & OTHER CONSULTANTS DRAWINGS & SPECIFICATIONS & WITH SUCH OTHER WRITTEN INSTRUCTIONS AS ISSUED DURING THE COURSE OF CONTRACT. REFER ANY DISCREPANCIES TO THE ARCHITECT FOR DECISION BEFORE PROCEEDING WITH THE WORKS.

DO NOT SCALE FROM THE DRAWINGS. VERIFY ALL DIMENSIONS & LEVELS FOR SETTING OUT & OFF-SITE WORKS BEFORE CONSTRUCTION & FABRICATION BEGIN. UNLESS NOTED OTHERWISE ALL DIMENSIONS ARE IN MILLIMETERS.

EXTERNAL SITE WORKS & SITE LEVELS WILL VARY. VERIFY ALL LEVELS FROM CORRESPONDING SITE PACKAGES (ARCHITECTURAL, LANDSCAPE & CIVIL) FOR COMPREHENSIVE INFORMATION.

ALL STRUCTURAL SHOWN FOR ILLUSTRATION PURPOSES & SETOUT ONLY. REFER TO STRUCTURAL ENGINEERS DRAWINGS FOR SIZES & CONNECTION DETAILS.

THESE DETAIL DRAWINGS ARE ALSO T