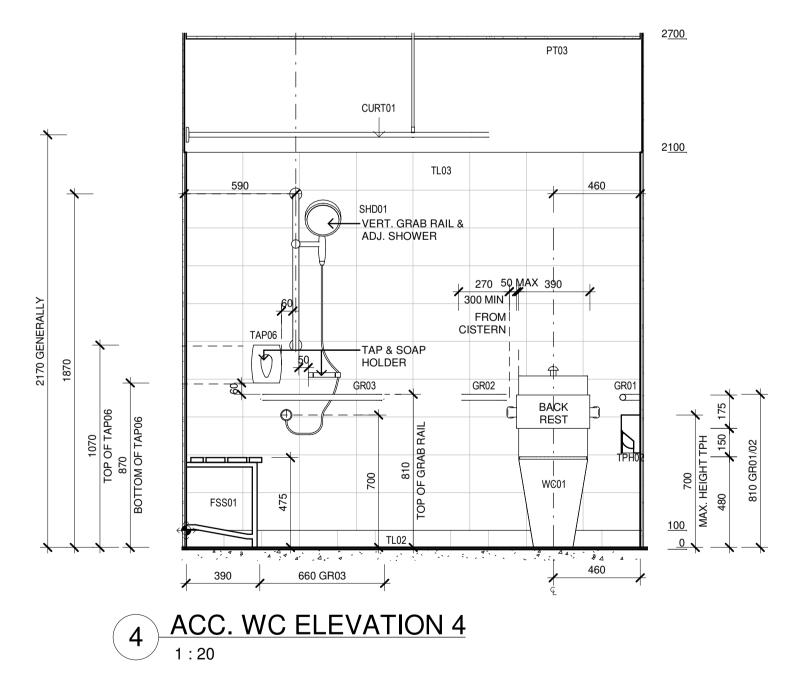

PROVIDED TO CENTRELINE OF ITEM UNLESS

5. WHERE WALL HUNG URINAL IS INSTALLED:

THE WALL MUST BE SURFACED WITH IMPERVIOUS MATERIAL EXTENDING FROM THE FLOOR TO NOT LESS THAN 50mm ABOVE ThE TOP OF THE URINAL AND NOT LESS THAN 225mm ON EACH SIDE OF THE URINAL.

THE JUNCTION OF THE FLOOR AND WALL SURFACES MUST BE IMPERVIOUS.

WHERE THE WALLS ARE TIMBER OR STEEL FRAMED THE WALL MUST BE SURFACED WITH AN IMPERVIOUS MATERIAL EXTENDING FROM THE FLOOR TO NOT LESS THAN 100MM ABOVE THE FLOOR SURFACE.

Date 4/10/2023 9:28:24 AM

Scale As indicated @ A1



NSW GOVERNMENT

NSW RURAL FIRE SERVICE

NBRS & Partners Pty Ltd VIC 51197

Any form of replication of this drawing in full or in part without the written permission of NBRS+PARTNERS Pty Ltd constitutes an infringement of the © 2022

© 2022













| Issu | е          |                        | Changes to this Revision |     |  |
|------|------------|------------------------|--------------------------|-----|--|
| No.  | Date       | Description            | Chkd                     | FCC |  |
| P1   | 27/04/2023 | 80% DD FOR REVIEW      | SR                       |     |  |
| P2   | 04/07/2023 | 95% DESIGN DEVELOPMENT | JV                       |     |  |

P3 28/09/2023 90% DD ISSUE

PROJECT MANAGER
NSW PUBLIC WORKS ADVISORY
James Smith
0408 694 063
james.smith@pwa.nsw.gov.au

ARCHITECT, INTERIORS, LANDSCAPE NBRS John Vasco 4 Glen Street, Milsons Point, NSW 2061

02 9922 2344

john.vasco@nbrs.com.au

STRUCTURAL

NORTHROP

Rory Dale
Level 11, 345 George Street Sydney NSW 2000
02 9241 4188
Rdale@northrop.com.au

Rdale@northrop.com.au