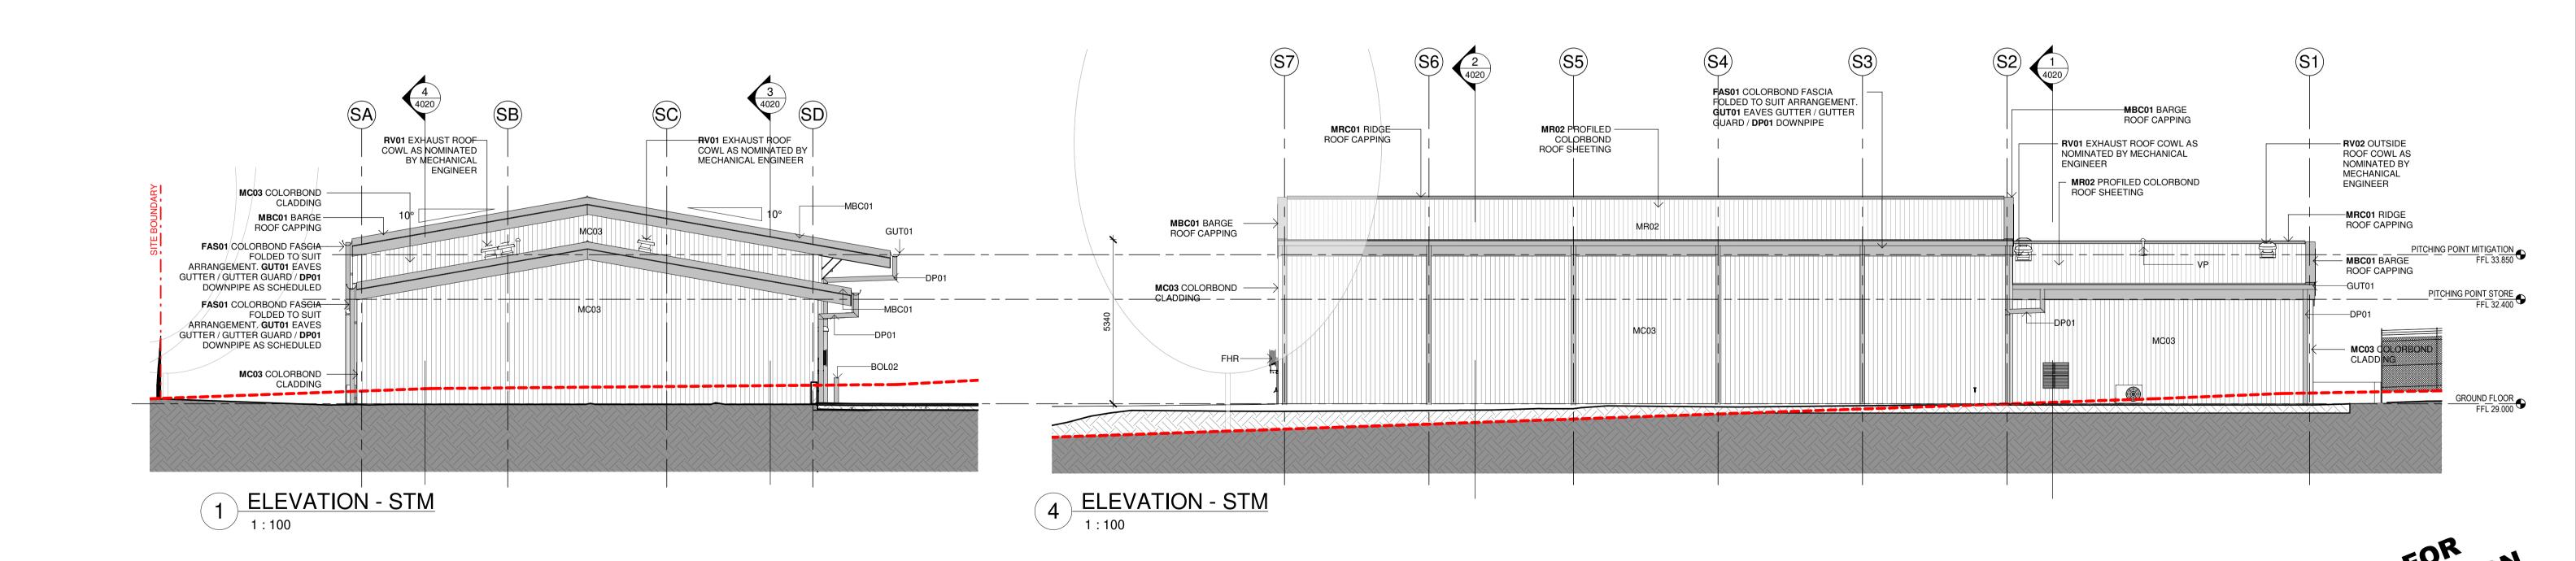

ONSTRUCTED TO COMPLY WITH BAL-19 CONSTRUCTION SPECIFICATIONS LISTED WITHIN AS 3959:2018 AND THE NSW VARIATION LISTED WITHIN SECTION 7.5.2 OF PLANNING FOR BUSHFIRE PROTECTION 2019.

2. GLAZING TO BE TOUGHENED GLASS OF 5 MM THICKNESS MINIMUM.

3. THE OPENABLE PORTIONS OF WINDOWS SHALL BE SCREENED INTERNALLY WITH SCREENS THAT CONFORM WITH CLAUSE 3.6 AND

4. SIDE HUNG EXTERNAL DOORS, INCLUDING FRENCH DOORS, PANEL FOLD AND BI-FOLD DOORS TO BE COMPLETELY PROTECTED BY BUSHFIRE SHUTTERS OR EXTERNALLY BY SCREENS. DOORS SHALL BE TIGHT FITTING TO THE DOOR FRAME AND TO ABUTTING DOOR, IF APPLICABLE.

5. VEHICLE DOORS TO BE MADE FROM NON-COMBUSTIBLE MATERIAL AND PROTECTED WITH SUITABLE WEATHER STRIPS, DRAUGHT SEALS OR BRUSHES MANUFACTURED FROM MATERIAL HAVING A FLAMMABILITY INDEX NOT GREATER THAN 5.





| ssu | е          |                        |      |
|-----|------------|------------------------|------|
| No. | Date       | Description            | Chkd |
| P1  | 28/02/2023 | 25% DESIGN DEVELOPMENT | JV   |
| P2  | 30/03/2023 | DESIGN DEVELOPMENT     | JV   |
| P3  | 27/04/2023 | 80% DESIGN DEVELOPMENT | JV   |
| P4  | 04/07/2023 | 95% DESIGN DEVELOPMENT | JV   |
| P5  | 28/09/2023 | 90% DD ISSUE           | JV   |

PROJECT MANAGER **NSW PUBLIC WORKS ADVISORY** James Smith 0408 694 063 james.smith@pwa.nsw.gov.au

john.vasco@nbrs.com.au

ARCHITECT, INTERIORS, LANDSCAPE **NBRS** John Vasco 4 Glen Street, Milsons Point, NSW 2061 02 9922 2344

STRUCTURAL NORTHROP Rory Dale Level 11, 345 George Street Sydney NSW 2000 02 9241 4188 Rdale@northrop.com.au

CIVIL NORTHROP Joel DiFonzo Level 1