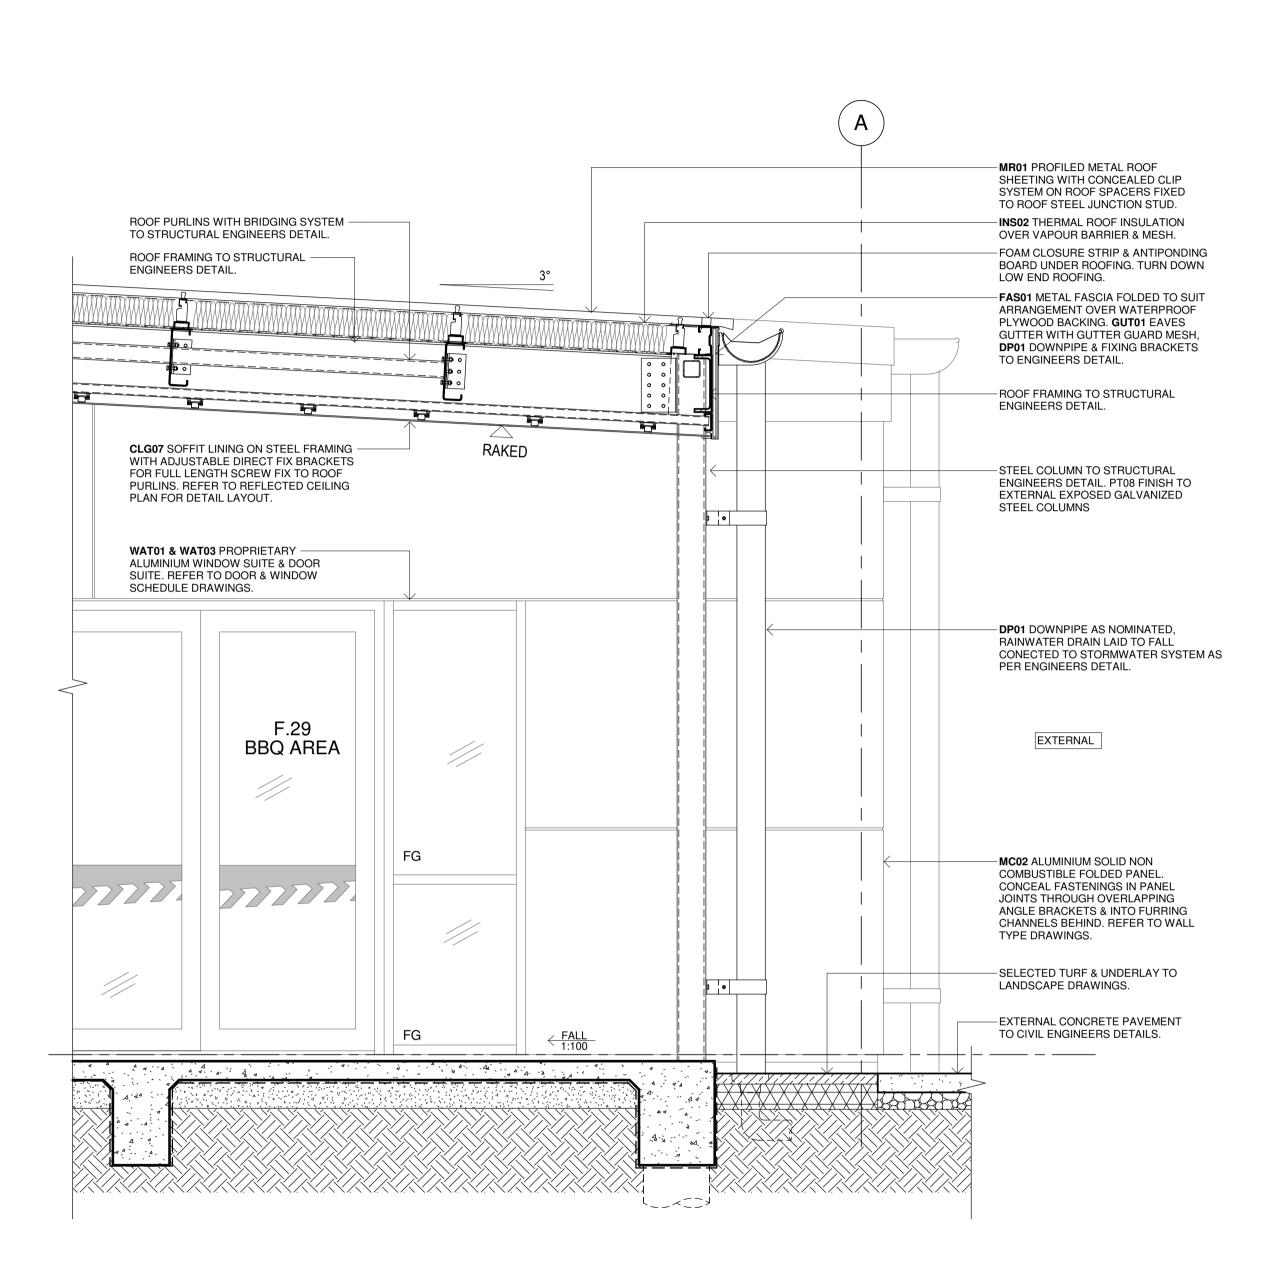

or in part without the written permission of NBRS+PARTNERS Pty Ltd constitutes an infringement of the

Revision

22281-NBRS-A-FCC-DD-5014 © 2022 0 0.2m 0.4m 0.6m 0.8m 1m 1.2m 1.4m 1.6m 1:20

DO NOT SCALE FROM THE DRAWINGS. VERIFY ALL DIMENSIONS & LEVELS FOR SETTING OUT & OFF-SITE WORKS BEFORE CONSTRUCTION & FABRICATION BEGIN. UNLESS NOTED OTHERWISE ALL DIMENSIONS ARE IN MILLIMETERS.

EXTERNAL SITE WORKS & SITE LEVELS WILL VARY. VERIFY ALL LEVELS FROM CORRESPONDING SITE PACKAGES (ARCHITECTURAL, LANDSCAPE & CIVIL) FOR COMPREHENSIVE INFORMATION.

ALL STRUCTURAL SHOWN FOR ILLUSTRATION
PURPOSES & SETOUT ONLY. REFER TO STRUCTURAL
ENGINEERS DRAWINGS FOR SIZES & CONNECTION

REFER TO SERVICE CONSULTANTS DRAWING FOR COORDINATION OF SERVICES EQUIPMENT LOCATIONS & REQUIREMENTS WITHIN CEILING SPACE.



WALL SECTION - DETAIL

| ssue |            |                        |      |  |  |
|------|------------|------------------------|------|--|--|
| Ю.   | Date       | Description            | Chkd |  |  |
| 21   | 04/07/2023 | 95% DESIGN DEVELOPMENT | JV   |  |  |
| 2    | 28/09/2023 | 90% DD ISSUE           | JV   |  |  |

MR01 PROFILED METAL ROOF -

SHEETING WITH CONCEALED CLIP

SYSTEM ON ROOF SPACERS FIXED

TO ROOF STEEL JUNCTION STUD.

**INS01** THERMAL ROOF INSULATION

OVER VAPOUR BARRIER & MESH.

ROOF RAFTERS TO STRUCTURAL ENGINEERS + PROPRIETARY

LIGHTWEIGHT STEEL SUPPLIERS

CLG01 & CLG06 CEILING LINING ON FURRING

ROOF PURLINS. REFER TO REFLECTED

CEILING PLAN FOR DETAIL LAYOUT.

**INS04** CEILING INSULATION AS

RF01 FLOOR FINISH AS -

FINISHES DRAWING.

ENGINEERS DETAIL.

ENGINEER