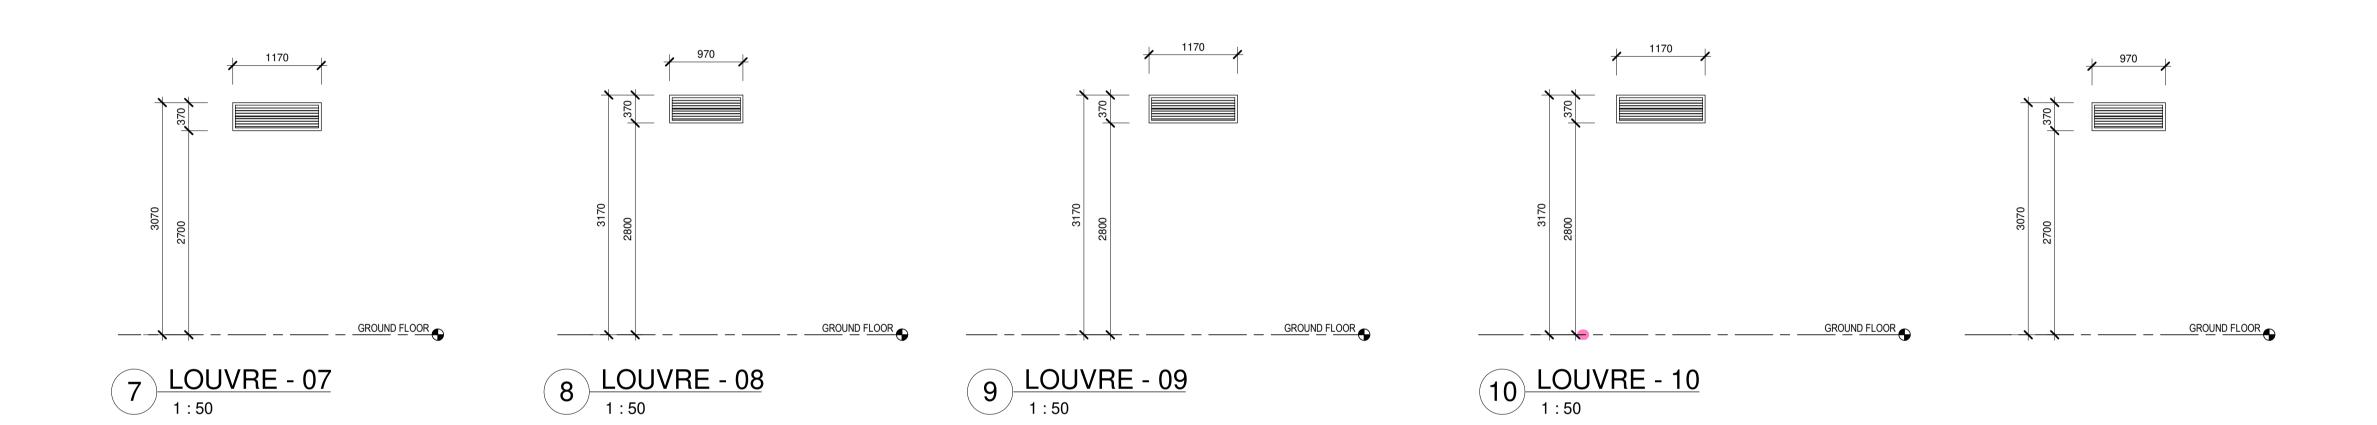

NG GATE ELEVATION**

REFER TO SITE PLAN FOR DIMENSION ——— SUPPORT POST — MOTOR 20104



GSL-SLIDING GATE PLAN
1:50

CENTRE CLARENCE VALLEY AIRPORT, 419 AIRPORT ROAD, GLENUGIE, NSW 2460, PART LOT 1 IN DP1192555

NSW RURAL FIRE SERVICE

CLARENCE VALLEY COUNCIL

CLARENCE VALLEY FIRE CONTRO

Andrew Duffin NSW 5602 NBRS & Partners Pty Ltd VIC 51197 Any form of replication of this drawing in full or in part without the written permission of NBRS+PARTNERS Pty Ltd constitutes an infringement of the NSW

nbrs.com.au

4/10/2023 9:32:33 AM Date Scale 1:50@A1

ABN 16 002 247 565 | Drawing Reference

Revision

© 2022 0 10 10 20 30 40 50 60 70 80 90 100





Performance to comply with NCC 2019 - Section J. Refer to the Section J Report, NCC facade calculations and Specifications for further details.





Date 4/10/2023 9:32:52 AM Scale 1:50@A1

nbrs.com.au

Revision ABN 16 002 247 565 | Drawing Reference

Issue Chkd SR P1 27/04/2023 80% DD FOR REVIEW 95% DESIGN DEVELOPMENT JV P2 04/07/2023 P3 28/09/2023 90% DD ISSUE

Changes to this Revision James Smith 0408 694 063

PROJECT MANAGER
NSW PUBLIC WORKS ADVISORY james.smith@pwa.nsw.gov.au

ARCHITECT, INTERIORS, LANDSCAPE John Vasco 4 Glen Street, Milsons Point, NSW 2061 02 9922 2344

john.vasco@nbrs.com.au

STRUCTURAL NORTHROP 02 9241 4188

Joel DiFonzo

02 9156 3229

JDiFonzo@northrop.com.au

Level 11, 345 George Street Sydney NSW 2000 Rdale@northrop.com.au CIVIL NORTHROP

Level 11, 345 George Street Sydney NSW 2000

**BUILDING SERVICES** NORTHROP Brandon Shutlar Level 2, 3 Horwood Place, Parramatta, NSW 2150 02 9156 3013 BShutlar@northrop.