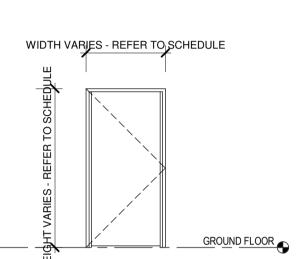

3mm thick Blockboard pine)

Edge Strips: All sides

Facing: 3.2mm thick pre-primed MR hardboard

Vision panel: GL02 Finish leaf: Paint Colour: PT03

Seals:

- Frame: Raven RP71
- Perimeter: Raven RP24 all round with RP338
- Bottom: Raven RP38 with RP338 EPDM
- Threshold Plate: Raven RP66, fixed level and true in floor finish



# DSC05

**Solid Core - Internal Half Leaf Hinged Door** with Vision Panel

Frame: DFS01

Door Leaf: Paint Grade, Solid Core - 40mm (33mm thick Blockboard pine)

Edge Strips: All sides

Facing: 3.2mm thick pre-primed MR hardboard

Vision panel: GL02

Finish leaf: Paint Colour: PT03

<u>Seals:</u>

- Frame: Raven RP71
- Perimeter: Raven RP24 all round with RP338
- Bottom: Raven RP38 with RP338 EPDM
- Threshold Plate: Raven RP66, fixed level and true in floor finish



# DSC07

**Solid Core - Internal Hinged Door** 

Frame: DFS01

Door Leaf: Paint Grade, Solid Core - 40mm (33mm thick Blockboard pine)

Edge Strips: All sides

Facing: 3.2mm thick pre-primed MR hardboard Finish leaf: Paint Colour: PT03.

- Frame: Raven RP71

true in floor finish

- Perimeter: Raven RP24 all round with RP338
- Bottom: Raven RP38 with RP338 EPDM - Threshold Plate: Raven RP66, fixed level and

## **BUSHFIRE PROTECTION:**

1) THE SITE IS SUBJECT TO BUSHFIRE PROTECTION MEASURES AS IDENTIFIED IN THE BUSHFIRE ASSESSMENT BY PETERSON BUSHFIRE. THE BUILDING IS TO BE CONSTRUCTED TO COMPLY WITH BAL-19 CONSTRUCTION SPECIFICATIONS LISTED WITHIN AS 3959:2018 AND THE NSW VARIATION LISTED WITHIN SECTION 7.5.2 OF PLANNING FOR BUSHFIRE PROTECTION 2019.

2) GLAZING TO BE TOUGHENED GLASS OF 5