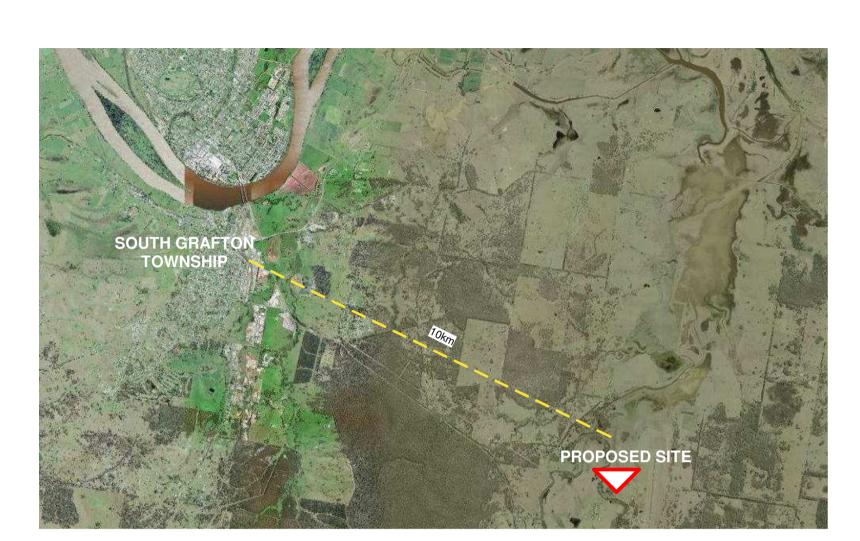

# NSW RURAL FIRE SERVICE - CLARENCE VALLEY FIRE CONTROL CENTRE

PART LOT 1 DP1192555, CLARENCE VALLEY AIRPORT, 419 AIRPORT ROAD, GLENUGIE, NSW 2460 FOR NSW RURAL FIRE SERVICE

1 LOCATION PLAN

2 AERIAL VIEW