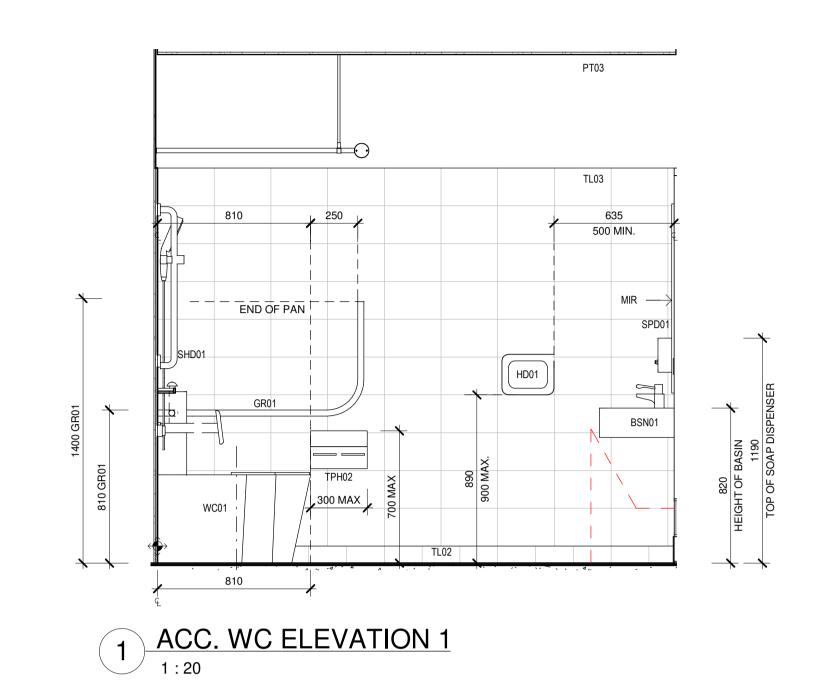

UT IS PROVIDED TO CENTRELINE OF ITEM UNLESS

5. WHERE WALL HUNG URINAL IS INSTALLED:

THE WALL MUST BE SURFACED WITH IMPERVIOUS MATERIAL EXTENDING FROM THE FLOOR TO NOT LESS THAN 50mm ABOVE ThE TOP OF THE URINAL AND NOT LESS THAN 225mm ON EACH SIDE OF THE URINAL.

THE JUNCTION OF THE FLOOR AND WALL SURFACES MUST BE IMPERVIOUS.

WHERE THE WALLS ARE TIMBER OR STEEL FRAMED THE WALL MUST BE SURFACED WITH AN IMPERVIOUS MATERIAL EXTENDING FROM THE FLOOR TO NOT LESS THAN 100MM ABOVE THE FLOOR SURFACE.

Date 4/10/2023 9:28:24 AM

Scale As indicated @ A1



NSW GOVERNMENT

NSW RURAL FIRE SERVICE

NBRS & Partners Pty Ltd VIC 51197

Any form of replication of this drawing in full or in part without the written permission of NBRS+PARTNERS Pty Ltd constitutes an infringement of the © 2022

© 2022













| Issu | е          |                        | Changes to this Revision |     |  |
|------|------------|------------------------|--------------------------|-----|--|
| No.  | Date       | Description            | Chkd                     | FCC |  |
| P1   | 27/04/2023 | 80% DD FOR REVIEW      | SR                       |     |  |
| P2   | 04/07/2023 | 95% DESIGN DEVELOPMENT | JV                       |     |  |

P3 28/09/2023 90% DD ISSUE

PROJECT MANAGER
NSW PUBLIC WORKS ADVISORY
James Smith
0408 694 063
james.smith@pwa.nsw.gov.au

ARCHITECT, INTERIORS, LANDSCAPE NBRS John Vasco 4 Glen Street, Milsons Point, NSW 2061

02 9922 2344

john.vasco@nbrs.com.au

STRUCTURAL

NORTHROP

Rory Dale
Level 11, 345 George Street Sydney NSW 2000
02 9241 4188
Rdale@northrop.com.au

Rdale@northrop.