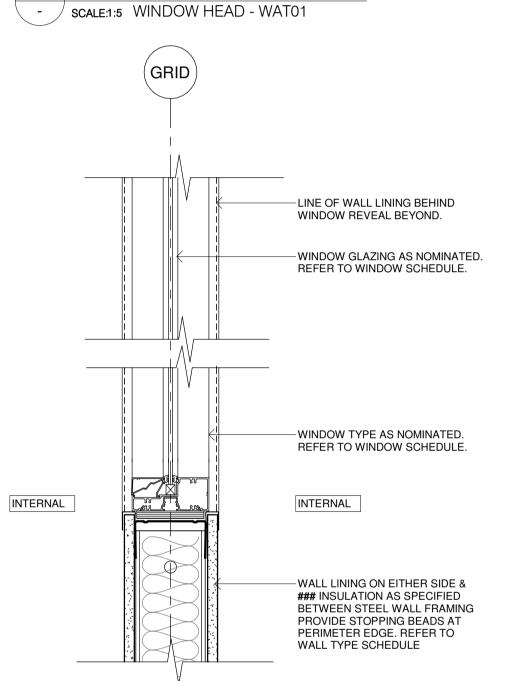

don Shutlar Level 2, 3 Horwood Place, Parramatta, NSW 2150 02 9156 3013 BShutlar@northrop.com.au NCC CONSULTANT MBC GROUP Suite 3/18 Sydney Rd, Manly NSW 2095

showe@mbc-group.com.au

Drawing Title DETAILS - STORES - SHEET 02 NSW RURAL FIRE SERVICES

Multiple Sites NSW RURAL FIRE SERVICE

+61 2 9922 2344 Nominated Architect: Andrew Duffin NSW 5602 NBRS & Partners Pty Ltd VIC 51197

4/10/2023 9:52:38 AM Date Scale 1:5 @ A1

nbrs.com.au

Revision

ABN 16 002 247 565 Drawing Reference Any form of replication of this drawing in full or in part without the written permission of NBRS+PARTNERS Pty Ltd constitutes an infringement of the © 2022 0 0.05m 0.1m 0.15m 0.2m 0.25m 0.35m 0.35m 0.4m 1:5









✓ 32 \ DETAIL SECTION - PROPRIETARY AUTOMATIC DOOR OPERATOR

SCALE:1:5 BASE JUNCTION - WAT04





35 DETAIL SECTION - ALUMINIUM INTERNAL
- SCALE:1:5 WINDOW SILL - WAT01

NCC CONSULTANT

showe@mbc-group.com.au

Suite 3/18 Sydney Rd, Manly NSW 2095

**MBC GROUP** 

Seb Howe

02 9939 1530

ARCHITECT, INTERIORS, LANDSCAPE

4 Glen Street, Milsons Point, NSW 2061

John Vasco

02 9922 2344

john.vasco@nbrs.com.au

CIVIL

**NORTHROP** 

Level 11, 345 George Street Sydney NSW 2000

Joel DiFonzo

02 9156 3229

JDiFonzo@northrop.com.au





READ THESE DRAWINGS IN CONJUNCTION WITH ALL

& SPECIFICATIONS & WITH SUCH OTHER WRITTEN

CONTRACT. REFER ANY DISCREPANCIES TO THE

ARCHITECT FOR DECISION BEFORE PROCEEDING

DO NOT SCALE FROM THE DRAWINGS. VERIFY ALL

WORKS BEFORE CONSTRUCTION & FABRICATION

EXTERNAL SITE WORKS & SITE LEVELS WILL VARY.

PACKAGES (ARCHITECTURAL, LANDSCAPE & CIVIL)

PURPOSES &