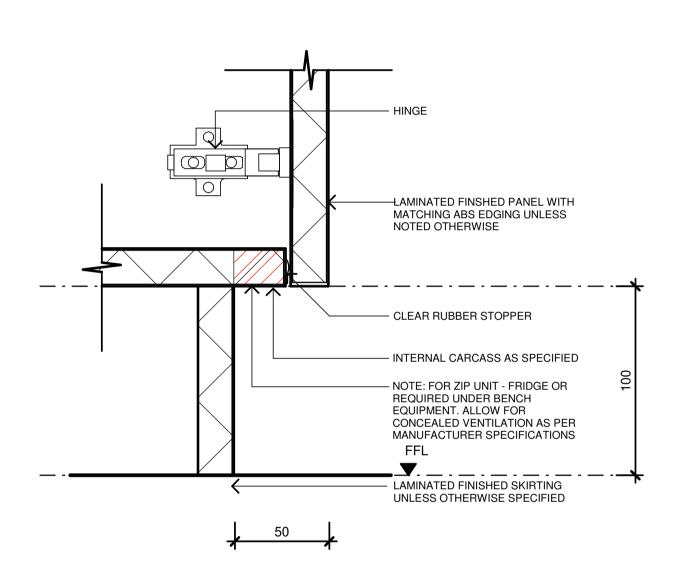

uite 3/18 Sydney Rd, Manly NSW 2095 showe@mbc-group.com.au

**BUILDING SERVICES** 

BShutlar@northrop.com.au

**NORTHROP** 

Brandon Shutlar

02 9156 3013

Drawing Title DOOR & WINDOW SCHEDULE

- STORES

CLARENCE VALLEY FIRE CONTROL CENTRE

CLARENCE VALLEY AIRPORT, 419 AIRPORT ROAD, GLENUGIE, NSW 2460, PART LOT 1 IN DP1192555 CLARENCE VALLEY COUNCIL

NSW RURAL FIRE SERVICE

NBRS & Partners Pty Ltd VIC 51197 Any form of replication of this drawing in full or in part without the written permission of NBRS+PARTNERS Pty Ltd constitutes an infringement of the NSW GOVERNMENT

Andrew Duffin NSW 5602

nbrs.com.au

4/10/2023 9:52:44 AM Date Scale 1:50@A1

ABN 16 002 247 565 Drawing Reference

Revision

22398-NBRS-A-GRA-DD-8824







2 BENCH CUPBOARD DETAIL
1:2

3 BENCHTOP SHADOWLINE DETAIL
1:2







4 GENERAL SKIRTING DETAIL

1:2



5 GENERAL SKIRTING-CUTOUT



10 SKIRTING DUCT DETAIL



6 OVERHEAD CUPBOARD DETAIL
1:2

7 SHADOWLINE DETAIL

8 WALL FRAME REVEAL

Changes to this Revision Issue FCC Description Chkd 27/04/2023 80% DD FOR REVIEW SR 95% DESIGN DEVELOPMENT P2 04/07/2023 JV P3 28/09/2023 90% DD ISSUE

PROJECT MANAGER NSW PUBLIC WORKS ADVISORY James Smith 0408 694 063 james.smith@pwa.nsw.gov.au

john.vasco@nbrs.com.au

ARCHITECT, INTERIORS, LANDSCAPE NBRS John Vasco 4 Glen Street, Milsons Point, NSW 2061 02 9922 2344

**STRUCTURAL** NORTHROP Rory Dale Level 11, 345 George Street Sydney NSW 2000

02 9241 4188 Rdale@northrop.com.au CIVIL **NORTHROP** Joel DiFonzo Level 11, 345 George Street Sydney NSW 2000 02 9156 3229

JDiFonzo@northrop.com.au

**BUILDING SERVICES** NORTHROP