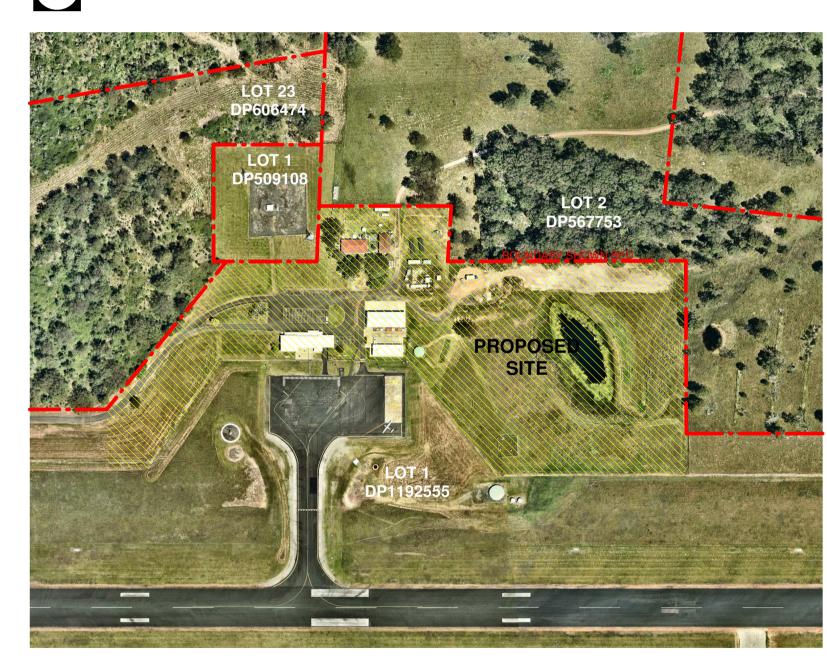

# NSW RURAL FIRE SERVICE - CLARENCE VALLEY FIRE CONTROL CENTRE

PART LOT 1 DP1192555, CLARENCE VALLEY AIRPORT, 419 AIRPORT ROAD, GLENUGIE, NSW 2460 FOR NSW RURAL FIRE SERVICE

1 LOCATION PLAN

2 AERIAL VIEW