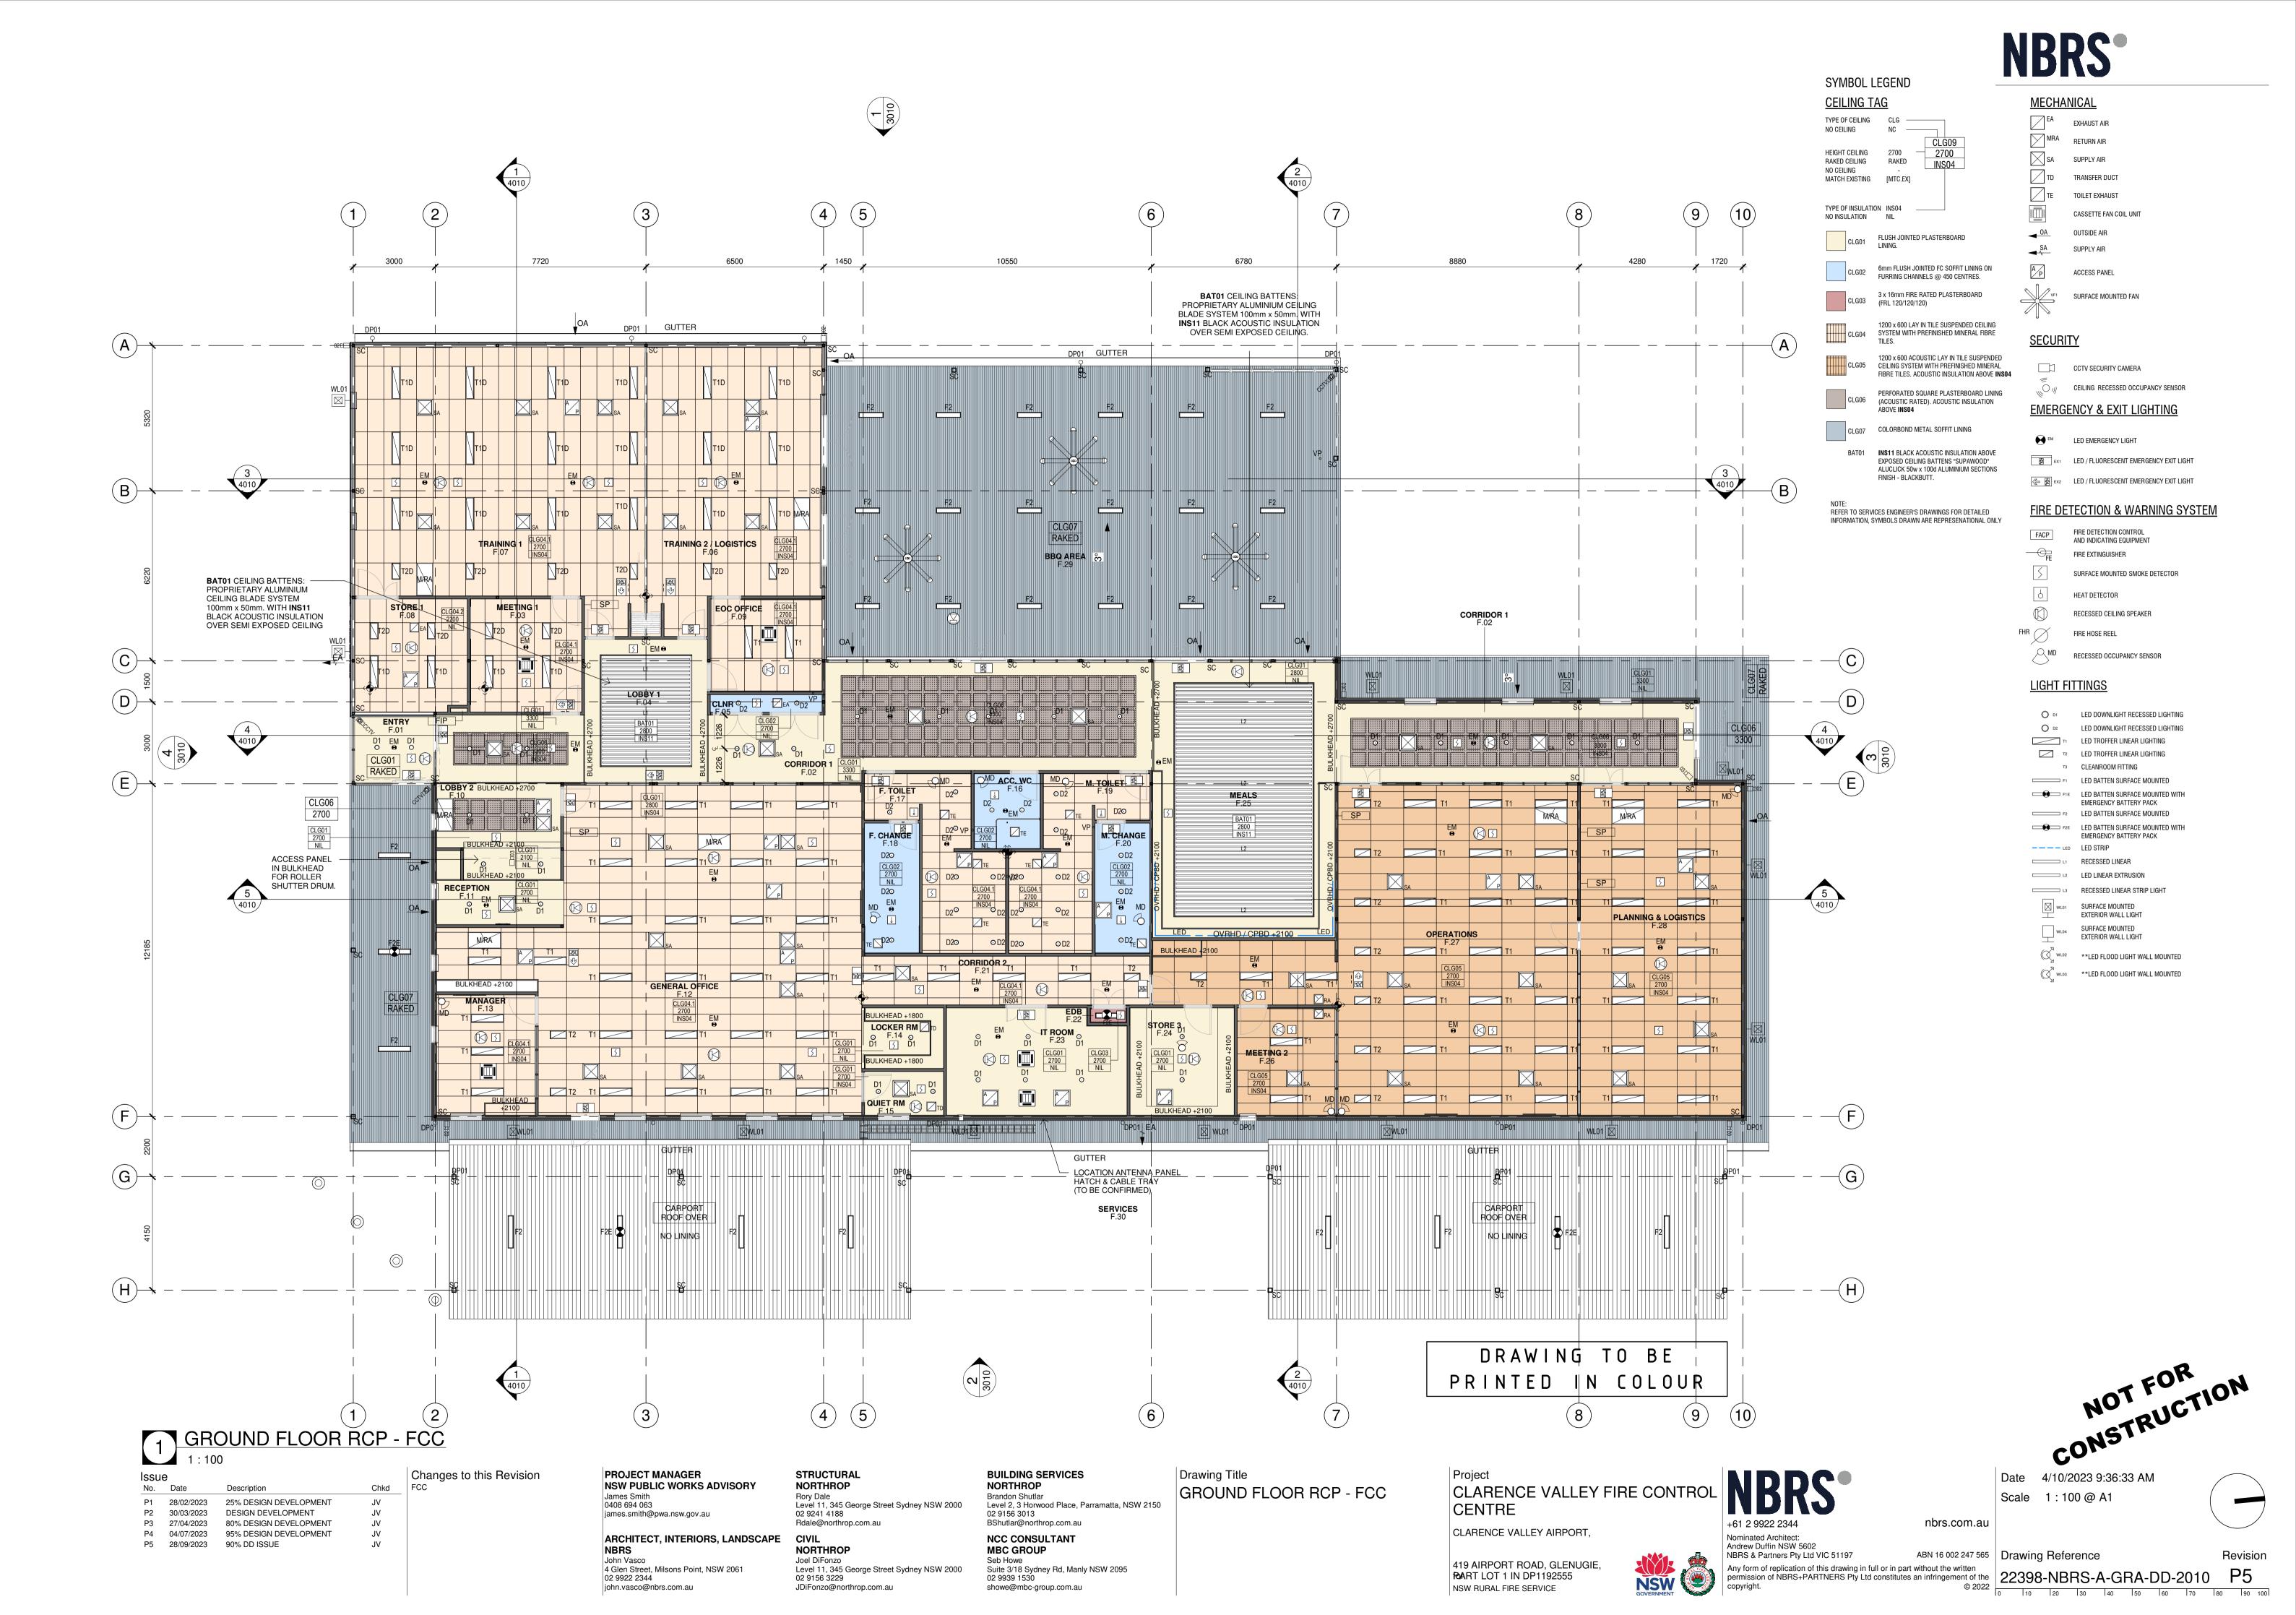

ROOF SHEETS AND ROOF COVERING ACCESSORIES SHALL BE NON-COMBUSTIBLE. JUNCTIONS SHALL BE SEALED OR OTHERWISE PROTECTED IN ACCORDANCE WITH CLAUSE 3.6.

3. ROOF VENTILATION OPENINGS SUCH AS GABLE AND ROOF VENTS SHALL BE FITTED WITH EMBER GUARDS MADE OF NON-COMBUSTIBLE

4. SHEET ROOFS SHALL BE FULLY SARKED IN ACCORDANCE WITH CLAUSE 6.6.2, EXCEPT THAT FOIL BACKED INSULATION BLANKETS MAY BE INSTALLED OVER THE BATTENS; OR HAVE ANY GAPS SEALED AT THE FASCIA OR WALL LINE, HIPS AND RIDGES BY A MESH OR PERFORATED SHEET THAT CONFORMS WITH CLAUSE 3.6.

MATERIAL OR MESH THAT CONFORMS WITH CLAUSE 3.6.

5. ROOF PENETRATIONS SHALL BE SEALED WITH A NON-

PENETRATIONS AS SPECIFIED IN CLAUSE 6.6.5.

6. EAVES PENETRATIONS SHALL BE PROTECTED AS FOR ROOF

ABN 16 002 247 565 | Drawing Reference



Scale 1:100@A1



DRAWING TO BE PRINTED IN COLOUR



# 1 GROUND FLOOR RCP - STM 1:100

| Issu | ie         |                        |      | Changes to this Revision |
|------|------------|------------------------|------|--------------------------|
| No.  | Date       | Description            | Chkd | STORES                   |
| P1   | 28/02/2023 | 25% DESIGN DEVELOPMENT | JV   |                          |
| P2   | 30/03/2023 | DESIGN DEVELOPMENT     | JV   |                          |
| P3   | 27/04/2023 | 80% DESIGN DEVELOPMENT | JV   |                          |
| P4   | 04/07/2023 | 95% DESIGN DEVELOPMENT | JV   |                          |
| P5   | 28/09/2023 | 90% DD ISSUE           | JV   |                          |
|      |            |                        |      |                          |