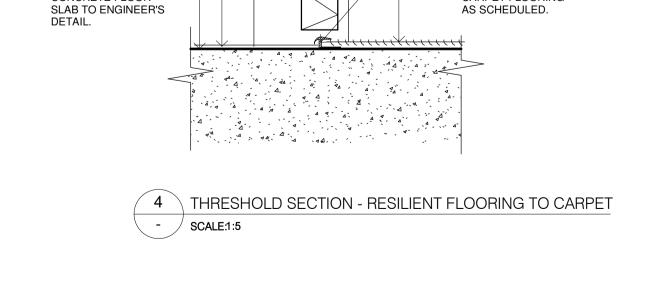

STENERS.

> \ DETAIL PLAN - VERTICAL METAL CLADDING SCALE:1:5 VERTICAL PANEL



9 \ DETAIL SECTION - VERTICAL METAL CLADDING SCALE:1:5 BASE JUNCTION

CONSTRUCTION

NSW RURAL FIRE SERVICE

Multiple Sites

NSW RURAL FIRE SERVICE

Andrew Duffin NSW 5602 NBRS & Partners Pty Ltd VIC 51197

nbrs.com.au

4/10/2023 9:27:59 AM Date Scale 1:5 @ A1

ABN 16 002 247 565 | Drawing Reference

Revision 22281-NBRS-A-FCC-DD-5211 © 2022 0 0.05m 0.1m 0.15m 0.2m 0.25m 0.3m 0.35m 0.4m 1:5

Any form of replication of this drawing in full or in part without the written permission of NBRS+PARTNERS Pty Ltd constitutes an infringement of the



1 WET AREA SETDOWN SLAB & PERIMETER FLASHING

SCALE:1:5



2 WET AREA SETDOWN SLAB & PERIMETER FLASHING SCALE:1:5



√ 3 

→ THRESHOLD SECTION - TILE TO RESILIENT FLOORING.



FRAME

INTERNAL

-DOOR FRAME

-PROPRIETARY

TRANSITION STRIP

-CARPET FLOORING

AS SCHEDULED.

BEYOND.



Changes to this Revision Issue Chkd 22/02/2023 ISSUE TO BCA CONSULTANT 80% DD FOR REVIEW P2 27/04/2023 REVISED FCC LAYOUT FOR CONSULTANT COORDINATION P4 04/07/2023 95% DESIGN DEVELOPMENT J۷ 90% DD ISSUE P5 28/09/2023

- / SCALE:1:5

PROJECT MANAGER **NSW PUBLIC WORKS ADVISORY** James Smith 0408 694 063 james.smith@pwa.nsw.gov.au

john.vasco@nbrs.com.au

ARCHITECT, INTERIORS, LANDSCAPE **NBRS** John Vasco 4 Glen Street, Milsons Point, NSW 2061 02 9922 2344

INTERNAL

RESILIENT SHEET -

CONCRETE FLOOR -

DOOR LEAF AS SCHEDULED.

FLOORING AS SCHEDULED.

**STRUCTURAL** NORTHROP Rory Dale Level 11, 345 George Street Sydney NSW 2000 02 9241 4188 Rdale@northrop.com.au

CIVIL NORTHROP Joel D