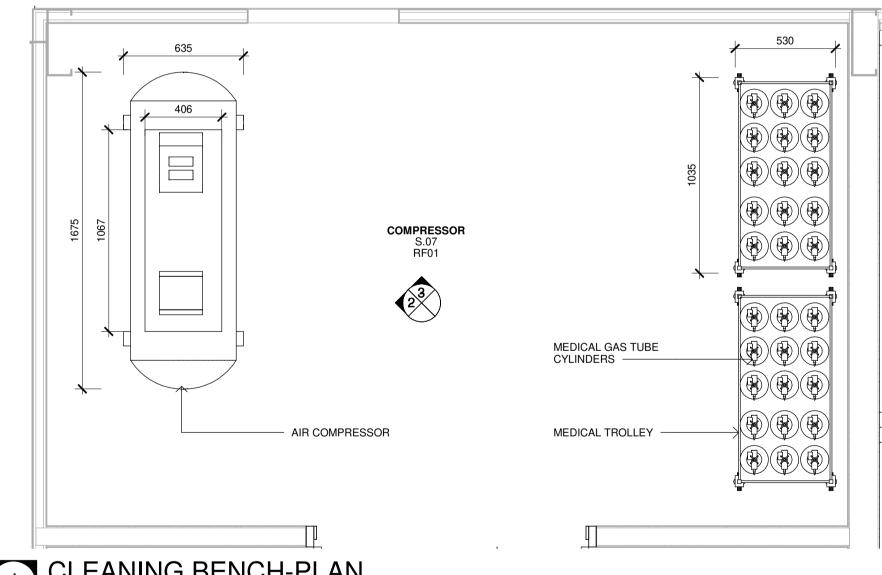

ges to this Revision

10 F.07-JN16-STORAGE-ELEVATION

Chkd

J۷

Issue

27/04/2023

P2 04/07/2023

P3 28/09/2023

80% DD FOR REVIEW

90% DD ISSUE

95% DESIGN DEVELOPMENT

CONSTRUCTION
CONSTRUCTION
3/40/2023 9:34:21 AM

4/10/2023 9:34:21 AM

Scale 1:20@A1 nbrs.com.au

1000

Andrew Duffin NSW 5602

3 F.12-JN18-D-MAP DESK-SECTION

NSW GOVERNMENT

Project
CLARENCE VALLEY FIRE CONTROL
CENTRE

CLARENCE VALLEY AIRPORT, 419 AIRPORT ROAD, GLENUGIE, NSW 2460, PART LOT 1 IN DP1192555

CLARENCE VALLEY COUNCIL

NSW RURAL FIRE SERVICE

NBRS & Partners Pty Ltd VIC 51197

Any form of replication of this drawing in full or in part without the written permission of NBRS+PARTNERS Pty Ltd constitutes an infringement of the © 2022





AIR COMPRESSOR 2 CLEANING BENCH-ELEVATION
1:20



4 CLEANING BENCH 3D VIEW



1 CLEANING BENCH-PLAN
1:20

Changes to this Revision Issue STORES Chkd P1 04/07/2023 95% DESIGN DEVELOPMENT 90% DD ISSUE P2 28/09/2023

PROJECT MANAGER
NSW PUBLIC WORKS ADVISORY Peter Hughes 0407 757 638 peter.hughes@pwa.nsw.gov.au

ARCHITECT, INTERIORS, LANDSCAPE John Vasco 4 Glen Street, Milsons Point, NSW 2061 02 9922 2344

john.vasco@nbrs.com.au

STRUCTURAL NORTHROP Rory Dale Level 11, 345 George Street Sydney NSW 2000 02 9241 4188

Rdale@northrop.com.au CIVIL NORTHROP Joel DiFonzo Level 11, 345 George Street Sydney NSW 2000 02 9156 3229

JDiFonzo@northrop.com.au

BUILDING SERVICES NORTHROP Brandon Shutlar Level 2, 3 Horwood Place, Parramatta, NSW 2150 02 9156 3013 BShutlar@northrop.com.au

Suite 3/18 Sydney Rd, Manly NSW 2095

02 9939 1530

showe@mbc-group.com.au

NCC CONSULTANT MBC