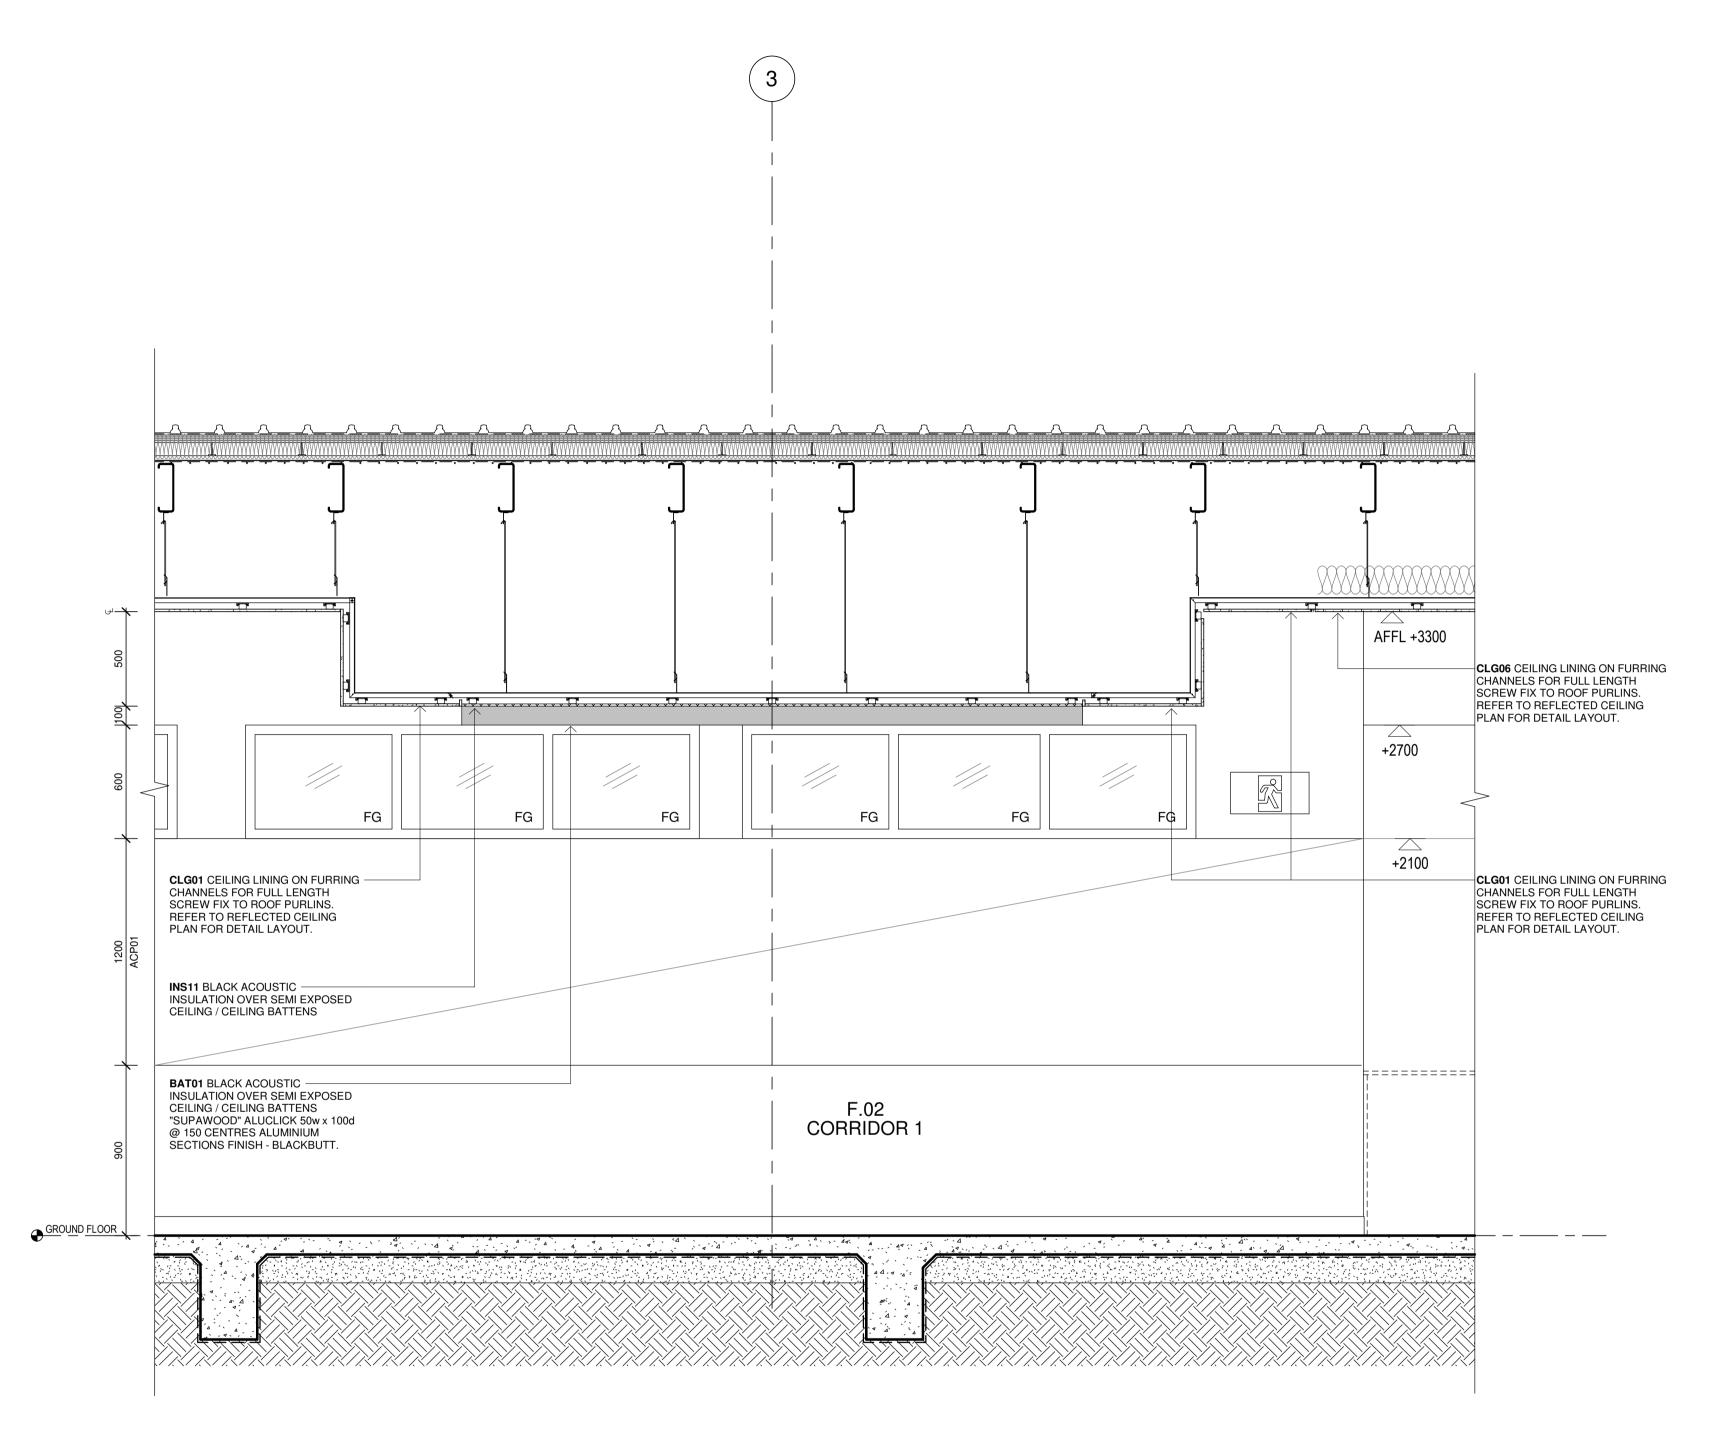

M

WINDOW SCHEDULE DRAWINGS.

-REINFORCED CONCRETE

ENGINEERS DETAIL.

ENGINEERS DETAIL.

FLOOR SLAB TO STRUCTURAL

- DAMP PROOF MEMBRANE ON

SAND BLINDING TO STRUCTURAL

WINDOW SUITE. REFER TO DOOR &

-TB07 PROPRIETARY STAINLESS STEEL

NCC CONSULTANT MBC GROUP Seb Howe Suite 3/18 Sydney Rd, Manly NSW 2095 02 9939 1530 showe@mbc-group.com.au

Drawing Title WALL SECTIONS - FCC - SHEET 05 | NSW RURAL FIRE SERVICE

Nominated Architect: Multiple Sites Andrew Duffin NSW 5602 NBRS & Partners Pty Ltd VIC 51197 Any form of replication of this drawing in full or in part without the written permission of NBRS+PARTNERS Pty Ltd constitutes an infringement of the NSW RURAL FIRE SERVICE

4/10/2023 9:27:52 AM Scale 1:20 @ A1

nbrs.com.au

ABN 16 002 247 565 | Drawing Reference

22281-NBRS-A-FCC-DD-5015



WALL SECTION - DETAIL

Issue Description Chkd P1 28/09/2023 90% DD ISSUE

ARCHITECT, INTERIORS, LANDSCAPE **NBRS** John Vasco 4 Glen Street, Milsons Point, NSW 2061 02 9922 2344 john.vasco@nbrs.com.au

STRUCTURAL NORTHROP 02 9241 4188

Rory Dale Level 11, 345 George Street Sydney NSW 2000 Rdale@northrop.com.au

NORTHROP Brandon Shutlar Level 2, 3 Horwood Place, Parramatta, NSW 2150 02 9156 3013 BShutlar@northrop.com.au NCC CONSULTANT MBC GROUP

**BUILDING SERVICES** 

Drawing Title WALL SECTIONS - FCC - SHEET 06 | NSW RURAL FIRE SERVICE

Project

Multiple Sites

NSW RURAL FIRE SERVICE



4/10/2023 9:27:55 AM Date Scale 1:20 @ A1

nbrs.com.au

NBRS & Partners Pty Ltd VIC 51197

Any form of replication of this drawing in full or in part without the written permission of NBRS+PARTNERS Pty L