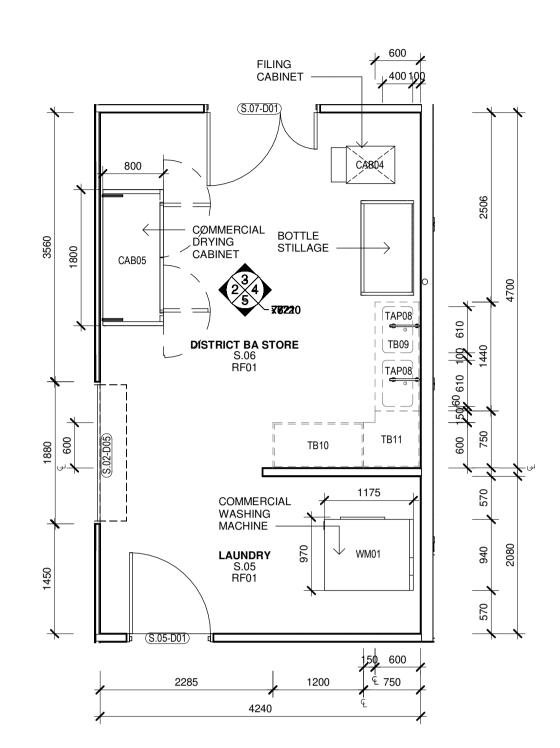

ion of this drawing in full or in part without the written permission of NBRS+PARTNERS Pty Ltd constitutes an infringement of the © 2022

© 2022



MBC GROUP

showe@mbc-group.com.au

02 9939 1530

Suite 3/18 Sydney Rd, Manly NSW 2095

NORTHROP

02 9156 3229

JDiFonzo@northrop.com.au

Level 11, 345 George Street Sydney NSW 2000

Joel DiFonzo

John Vasco

02 9922 2344

john.vasco@nbrs.com.au

4 Glen Street, Milsons Point, NSW 2061

Scale 1:50@A1

Date

Andrew Duffin NSW 5602

NSW GOVERNMENT

NBRS & Partners Pty Ltd VIC 51197

CLARENCE VALLEY COUNCIL

NSW RURAL FIRE SERVICE

4/10/2023 9:31:29 AM

ABN 16 002 247 565 | Drawing Reference Revision Any form of replication of this drawing in full or in part without the written permission of NBRS+PARTNERS Pty Ltd constitutes an infringement of the





Changes to this Revision

STORES

Chkd

Issue

P1 04/07/2023

P2 28/09/2023

95% DESIGN DEVELOPMENT

90% DD ISSUE





4/10/2023 9:52:41 AM Date Scale 1:50@A1

ARCHITECT, INTERIORS, LANDSCAPE John Vasco 4 Glen Street, Milsons Point, NSW 2061 02 9922 2344 john.vasco@nbrs.com.au

PROJECT MANAGER

peter.hughes@pwa.nsw.gov.au

Peter Hughes 0407 757 638

STRUCTURAL NORTHROP **NSW PUBLIC WORKS ADVISORY** 02 9241 4188

Rdale@northrop.com.au CIVIL NORTHROP Joel DiFonzo

**BUILDING SERVICES** Rory Dale Level 11, 345 George Street Sydney NSW 2000

NORTHROP Brandon Shutlar Level 2, 3 Horwood Place, Parramatta, NSW 2150 02 9156 3013 BShutlar@northrop.com.au

NCC CONSULTANT MBC GROUP Suite 3/18 Sydney Rd, Manly NSW 2095 02 9939 1530

Drawing Title ROOM LAYOUTS - BRIGADE -SHEET 01

CLARENCE VALLEY F