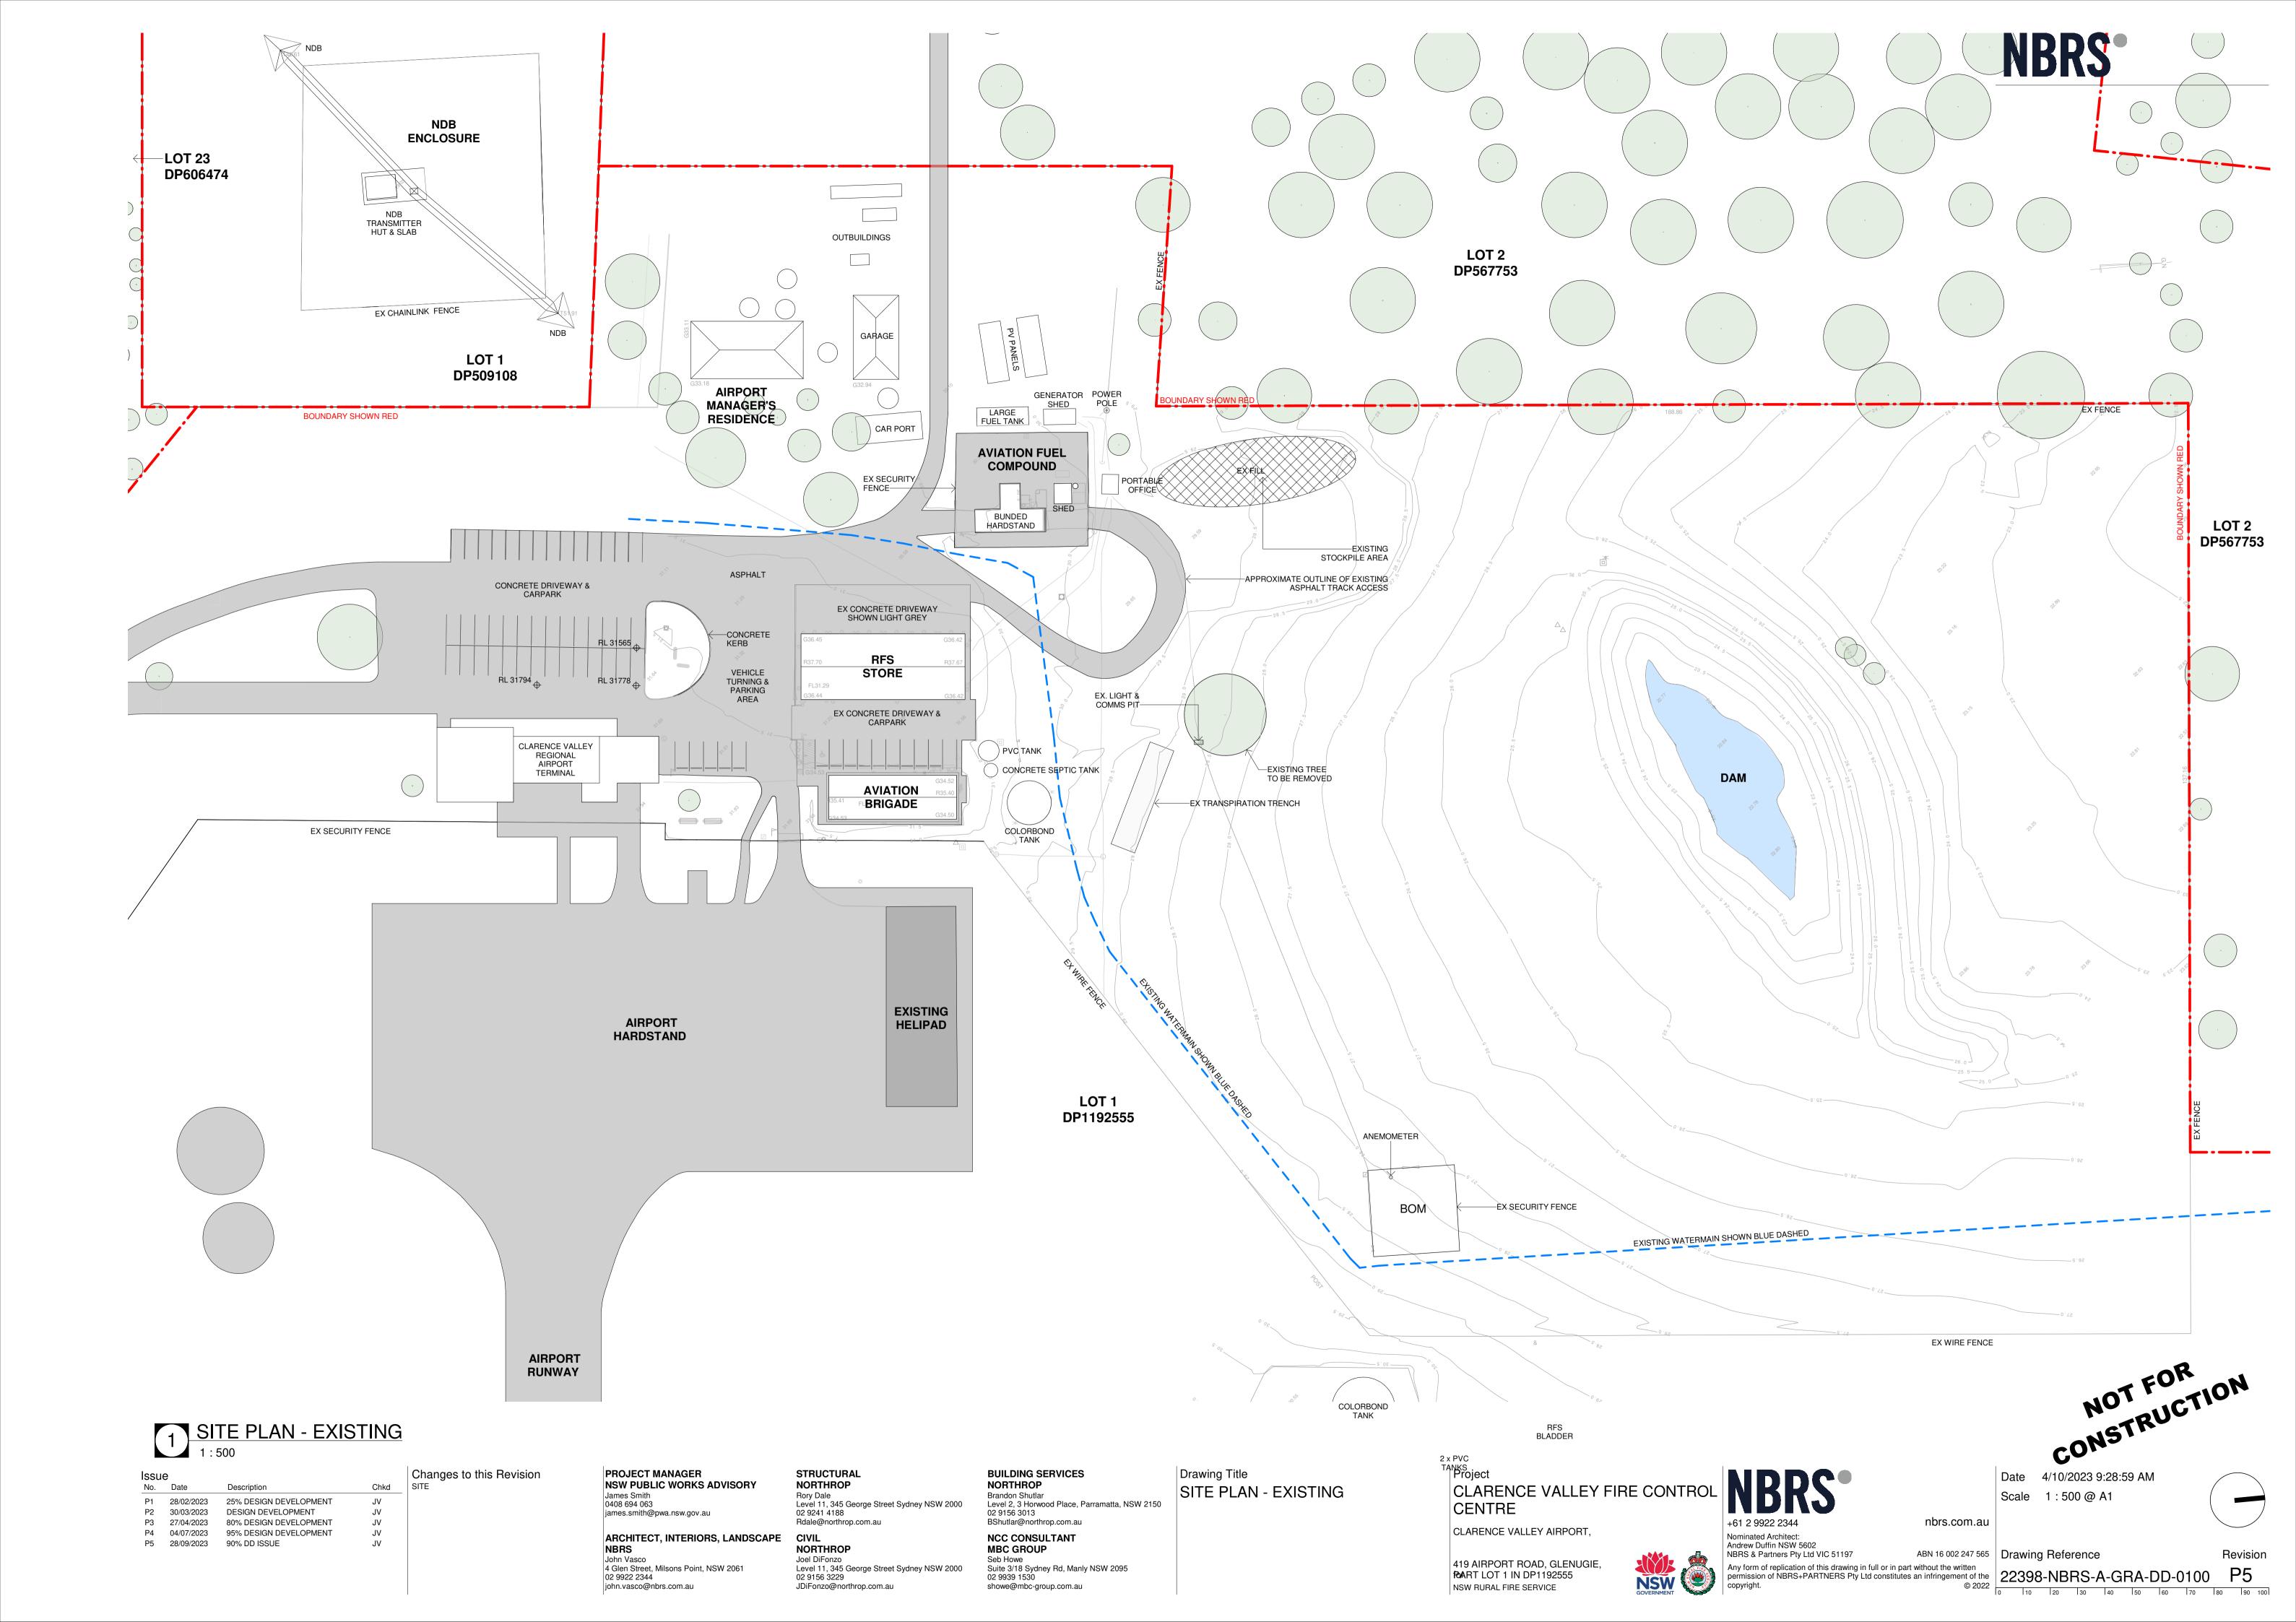

Drawing Title **COVER SHEET** 

CLARENCE VALLEY FIRE CONTROL CENTRE CLARENCE VALLEY AIRPORT,

419 AIRPORT ROAD, GLENUGIE,

**F**ART LOT 1 IN DP1192555

NSW RURAL FIRE SERVICE

Andrew Duffin NSW 5602

NBRS & Partners Pty Ltd VIC 51197