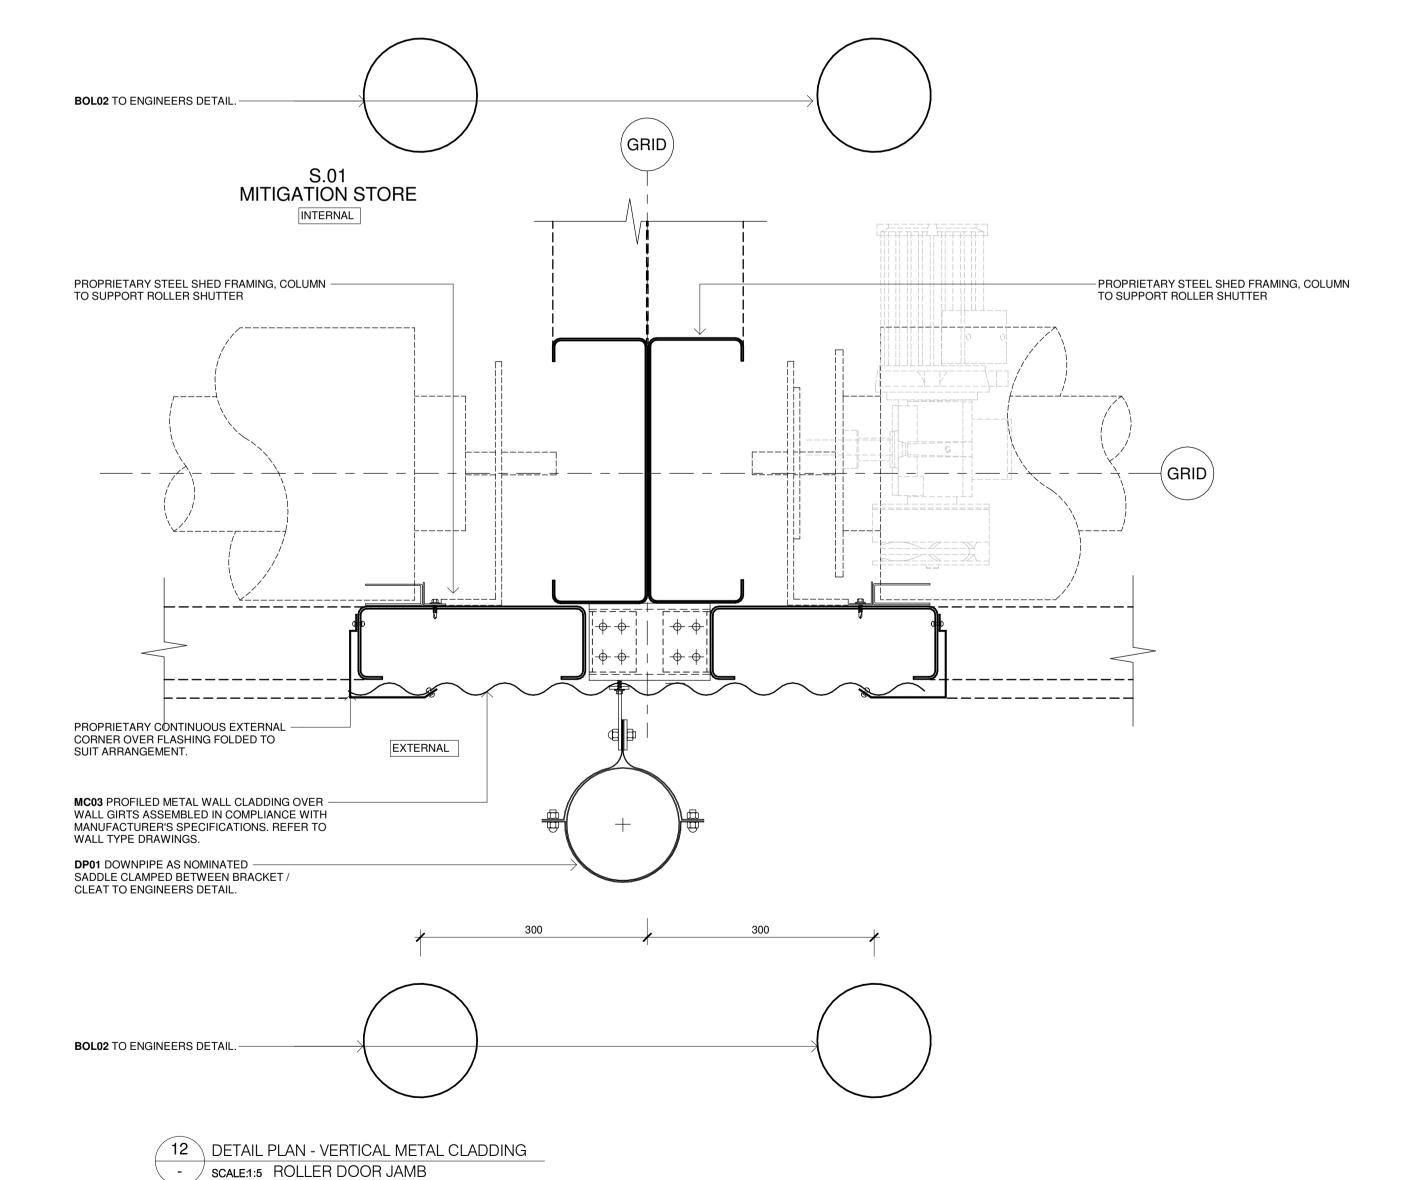

09/2023

95% DESIGN DEVELOPMENT

90% DD ISSUE

CONSTRUCTION

NSW RURAL FIRE SERVICES

4/10/2023 9:52:37 AM Date Scale 1:5 @ A1

Multiple Sites

DETAILS - STORES - SHEET 01

NSW RURAL FIRE SERVICE

Nominated Architect: Andrew Duffin NSW 5602 NBRS & Partners Pty Ltd VIC 51197 Any form of replication of this drawing in full or in part without the written permission of NBRS+PARTNERS Pty Ltd constitutes an infringement of the

ABN 16 002 247 565 | Drawing Reference

nbrs.com.au

22281-NBRS-A-STM-DD-5221

EXTERNAL SITE WORKS & SITE LEVELS WILL VARY. VERIFY ALL LEVELS FROM CORRESPONDING SITE PACKAGES (ARCHITECTURAL, LANDSCAPE & CIVIL) FOR COMPREHENSIVE INFORMATION.

ALL STRUCTURAL SHOWN FOR ILLUSTRATION PURPOSES & SETOUT ONLY. REFER TO STRUCTURAL **ENGINEERS DRAWINGS FOR SIZES & CONNECTION** 





11 DETAIL PLAN - VERTICAL METAL CLADDING - SCALE:1:5 ROLLER DOOR JAMB

Changes to this Revision Issue Description Chkd STORES P1 28/09/2023 90% DD ISSUE

PROJECT MANAGER **NSW PUBLIC WORKS ADVISORY** Peter Hughes 0407 757 638

02 9922 2344

john.vasco@nbrs.com.au

peter.hughes@pwa.nsw.gov.au ARCHITECT, INTERIORS, LANDSCAPE **NBRS** John Vasco 4 Glen Street, Milsons Point, NSW 2061

CIVIL NORTHROP Joel DiFonzo Level 11, 345 George Street Sydney NSW 2000

02 9156 3229

JDiFonzo@northrop.com.au

STRUCTURAL NORTHROP Rory Dale Level 11, 345 George Street Sydney NSW 2000 02 9241 4188 Rdale@northrop.com.au

**BUILDING SERVICES** NORTHROP Brandon Shutlar Level 2, 3 Horwood Place, Parramatta, NSW 2150 02 9156 3013 BShutlar@northrop.com.au NCC CONSULTANT MBC GROUP Suite 3/18 Sydney Rd, Manly NSW 2