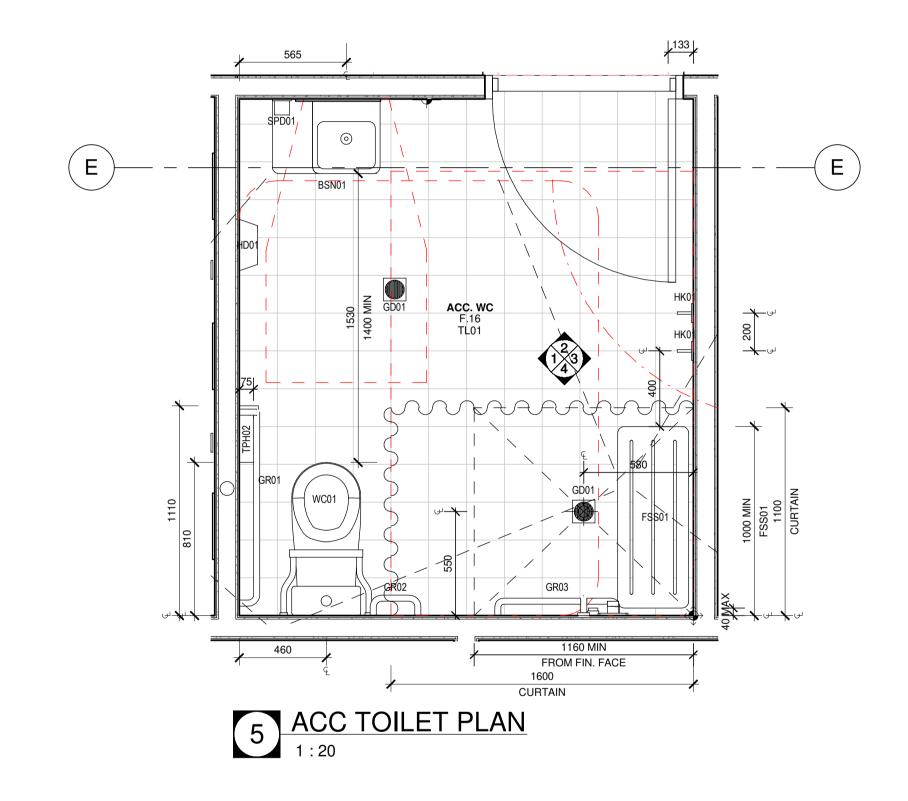

OUT IS PROVIDED TO CENTRELINE OF ITEM UNLESS

5. WHERE WALL HUNG URINAL IS INSTALLED:

THE WALL MUST BE SURFACED WITH IMPERVIOUS MATERIAL EXTENDING FROM THE FLOOR TO NOT LESS THAN 50mm ABOVE ThE TOP OF THE URINAL AND NOT LESS THAN 225mm ON EACH SIDE OF THE URINAL.

THE JUNCTION OF THE FLOOR AND WALL SURFACES MUST BE IMPERVIOUS.

WHERE THE WALLS ARE TIMBER OR STEEL FRAMED THE WALL MUST BE SURFACED WITH AN IMPERVIOUS MATERIAL EXTENDING FROM THE FLOOR TO NOT LESS THAN 100MM ABOVE THE FLOOR SURFACE.

Date 4/10/2023 9:28:24 AM

Scale As indicated @ A1



NSW GOVERNMENT

NSW RURAL FIRE SERVICE

NBRS & Partners Pty Ltd VIC 51197

Any form of replication of this drawing in full or in part without the written permission of NBRS+PARTNERS Pty Ltd constitutes an infringement of the © 2022

© 2022













| Issu | е          |                        | Changes to this Revision |     |  |
|------|------------|------------------------|--------------------------|-----|--|
| No.  | Date       | Description            | Chkd                     | FCC |  |
| P1   | 27/04/2023 | 80% DD FOR REVIEW      | SR                       |     |  |
| P2   | 04/07/2023 | 95% DESIGN DEVELOPMENT | JV                       |     |  |

P3 28/09/2023 90% DD ISSUE

PROJECT MANAGER
NSW PUBLIC WORKS ADVISORY
James Smith
0408 694 063
james.smith@pwa.nsw.gov.au

ARCHITECT, INTERIORS, LANDSCAPE NBRS John Vasco 4 Glen Street, Milsons Point, NSW 2061

02 9922 2344

john.vasco@nbrs.com.au

STRUCTURAL

NORTHROP

Rory Dale
Level 11, 345 George Street Sydney NSW 2000
02 9241 4188
Rdale@northrop.com.au

Rdale@northro