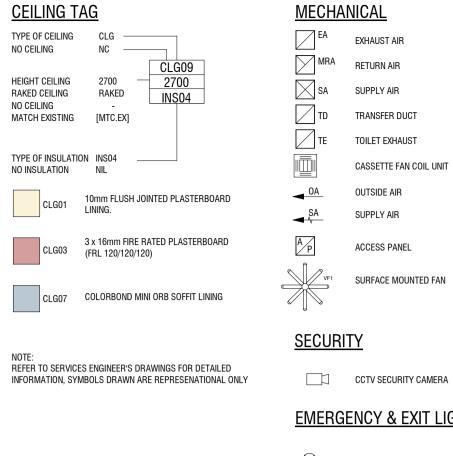

orwood Place, Parramatta, NSW 2150 02 9156 3013 BShutlar@northrop.com.au

NCC CONSULTANT MBC GROUP Seb Howe

Suite 3/18 Sydney Rd, Manly NSW 2095

02 9939 1530

showe@mbc-group.com.au

Drawing Title GROUND FLOOR RCP - STORES

CLARENCE VALLEY FIRE CONTROL CENTRE

CLARENCE VALLEY AIRPORT,

419 AIRPORT ROAD, GLENUGIE, **F**OART LOT 1 IN DP1192555 NSW RURAL FIRE SERVICE

Nominated Architect: Andrew Duffin NSW 5602

NBRS & Partners Pty Ltd VIC 51197

nbrs.com.au

Date Scale 1:100@A1

4/10/2023 9:36:39 AM

Revision ABN 16 002 247 565 Drawing Reference

Any form of replication of this drawing in full or in part without the written permission of NBRS+PARTNERS Pty Ltd constitutes an infringement of the copyright.

22398-NBRS-A-GRA-DD-2020

| 10 | 10 | 20 | 30 | 40 | 50 | 60 | 70 | 80 | 90 | 100 |



SYMBOL LEGEND

CCTV SECURITY CAMERA

# **EMERGENCY & EXIT LIGHTING**

LED EMERGENCY LIGHT EX1 LED / FLUORESCENT EMERGENCY EXIT LIGHT

EX2 LED / FLUORESCENT EMERGENCY EXIT LIGHT

# FIRE DETECTION & WARNING SYSTEM

FIRE DETECTION CONTROL AND INDICATING EQUIPMENT FACP FIRE EXTINGUISHER SURFACE MOUNTED SMOKE DETECTOR  $\bigcirc$ HEAT DETECTOR RECESSED CEILING SPEAKER

FIRE HOSE REEL

RECESSED OCCUPANCY SENSOR

# LIGHT FITTINGS

O D1 LED DOWNLIGHT RECESSED LIGHTING O D2 LED DOWNLIGHT RECESSED LIGHTING T1 LED TROFFER LINEAR LIGHTING LED TROFFER LINEAR LIGHTING T3 CLEANROOM FITTING LED BATTEN SURFACE MOUNTED FIE LED BATTEN SURFACE MOUNTED WITH EMERGENCY BATTERY PACK F2 LED BATTEN SURFACE MOUNTED F2E LED BATTEN SURFACE MOUNTED WITH EMERGENCY BATTERY PACK

---- LED LED STRIP L1 RECESSED LINEAR LE