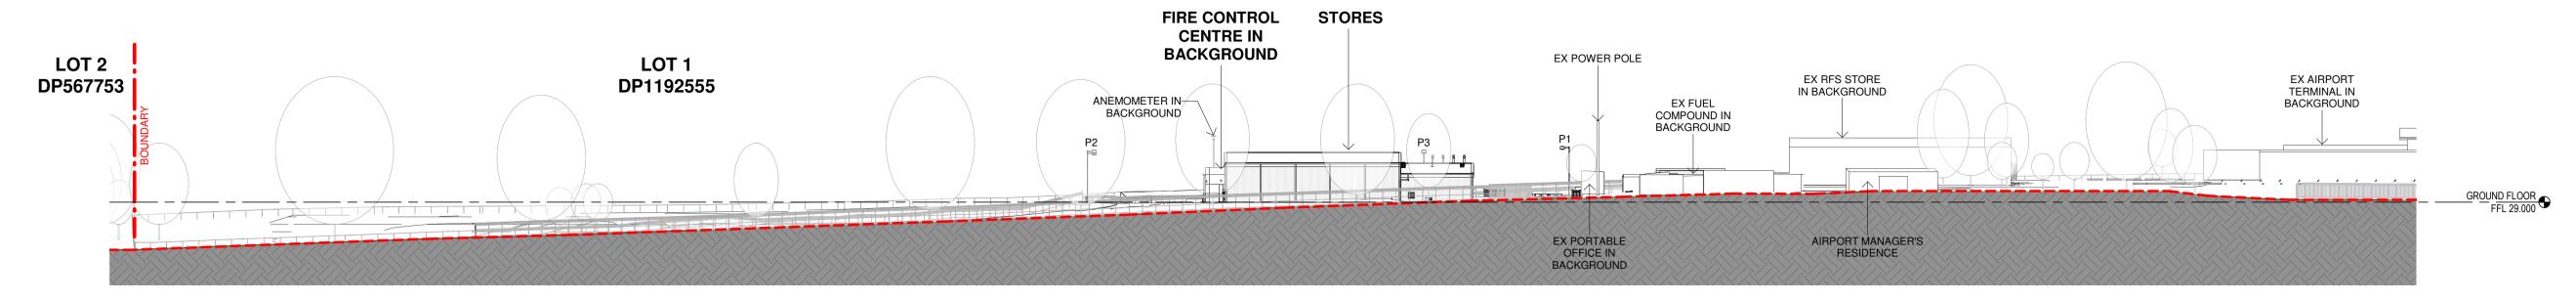

T LIGHT

# FIRE DETECTION & WARNING SYSTEM

FIRE DETECTION CONTROL AND INDICATING EQUIPMENT FACP FIRE EXTINGUISHER SURFACE MOUNTED SMOKE DETECTOR  $\bigcirc$ HEAT DETECTOR RECESSED CEILING SPEAKER

FIRE HOSE REEL

RECESSED OCCUPANCY SENSOR

# LIGHT FITTINGS

O D1 LED DOWNLIGHT RECESSED LIGHTING O D2 LED DOWNLIGHT RECESSED LIGHTING T1 LED TROFFER LINEAR LIGHTING LED TROFFER LINEAR LIGHTING T3 CLEANROOM FITTING LED BATTEN SURFACE MOUNTED FIE LED BATTEN SURFACE MOUNTED WITH EMERGENCY BATTERY PACK F2 LED BATTEN SURFACE MOUNTED F2E LED BATTEN SURFACE MOUNTED WITH EMERGENCY BATTERY PACK

---- LED LED STRIP L1 RECESSED LINEAR LED LINEAR EXTRUSION

SURFACE MOUNTED EXTERIOR WALL LIGHT SURFACE MOUNTED

EXTERIOR WALL LIGHT WL02 \*\*LED FLOOD LIGHT WALL MOUNTED

WL03 \*\*LED FLOOD LIGHT WALL MOUNTED



SITE ELEVATION - WEST



2 SITE ELEVATION - NORTH 1:500



3 SITE ELEVATION - EAST 1:500



4 SITE ELEVATION - SOUTH 1:500

| Issu | е          |                        |      | Changes to this Rev |
|------|------------|------------------------|------|---------------------|
| No.  | Date       | Description            | Chkd | SITE                |
| P1   | 27/04/2023 | 80% DESIGN DEVELOPMENT | JV   |                     |
| P2   | 04/07/2023 | 95% DESIGN DEVELOPMENT | JV   |                     |
| P3   | 28/09/2023 | 90% DD ISSUE           | JV   |                     |
|      |            |                        |      |                     |
|      |            |                        |      |                     |

PROJECT MANAGER
NSW PUBLIC WORKS ADVISORY evision James Smith 040