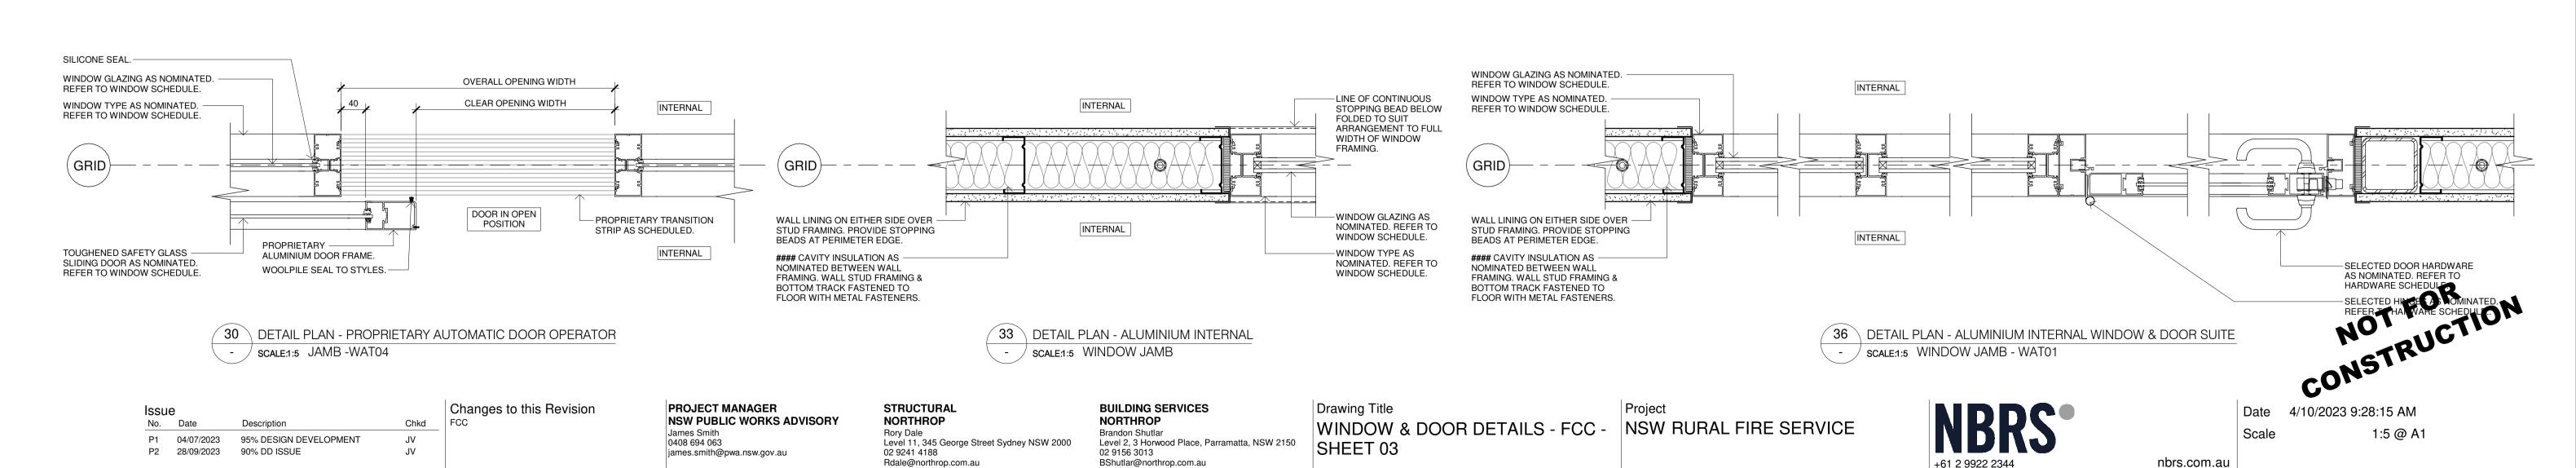

NG SITE

ALL STRUCTURAL SHOWN FOR ILLUSTRATION

FOR COMPREHENSIVE INFORMATION.

DIMENSIONS & LEVELS FOR SETTING OUT & OFF-SITE

BEGIN. UNLESS NOTED OTHERWISE ALL DIMENSIONS

WITH THE WORKS.

ARE IN MILLIMETERS.

DETAILS.

INSTRUCTIONS AS ISSUED DURING THE COURSE OF

ARCHITECTURAL & OTHER CONSULTANTS DRAWINGS



38 DETAIL SECTION - ALUMINIUM INTERNAL WINDOW & DOOR SUITE
- SCALE::5 BASE JUNCTION - WAT01

Nominated Architect:

Andrew Duffin NSW 5602

NBRS & Partners Pty Ltd VIC 51197

Any form of replication of this drawing in full or in part without the written permission of NBRS+PARTNERS Pty Ltd constitutes an infringement of the

ABN 16 002 247 565 | Drawing Reference

22281-NBRS-A-FCC-DD-5313

© 2022 0.05m 0.1m 0.15m 0.2m 0.25m 0.3m 0.35m 0.4m 1:5

Multiple Sites

NSW RURAL FIRE SERVICE





READ THESE DRAWINGS IN CONJUNCTION WITH ALL ARCHITECTURAL & OTHER CONSULTANTS DRAWINGS & SPECIFICATIONS & WITH SUCH OTHER WRITTEN INSTRUCTIONS AS ISSUED DURING THE COURSE OF CONTRACT. REFER ANY DISCREPANCIES TO THE ARCHITECT FOR DECISION BEFORE PROCEEDING WITH THE WORKS.

DO NOT SCALE FROM THE DRAWINGS. VERIFY ALL DIMENSIONS & LEVELS FOR SETTING OUT & OFF-SITE WORKS BEFORE CONSTRUCTION & FABRICATION BEGIN. UNLESS NOTED OTHERWISE ALL DIMENSIONS ARE IN MILLIMETERS.

EXTERNAL SITE WORKS & SITE LEVELS WILL VARY. VERIFY ALL LEVELS FROM CORRESPONDING SITE PACKAGES (ARCHITECTURAL, LANDSCAPE & CIVIL) FOR COMPREHENSIVE INFORMATION.

ALL STRUCTURAL SHOWN FOR ILLUSTRATION PURPOSES & SETOUT ONLY. REFER TO STRUCTURAL ENGINEERS DRAWINGS FOR SIZES & CONNECTION DETAILS.

THESE DETAIL DRAWINGS ARE ALSO