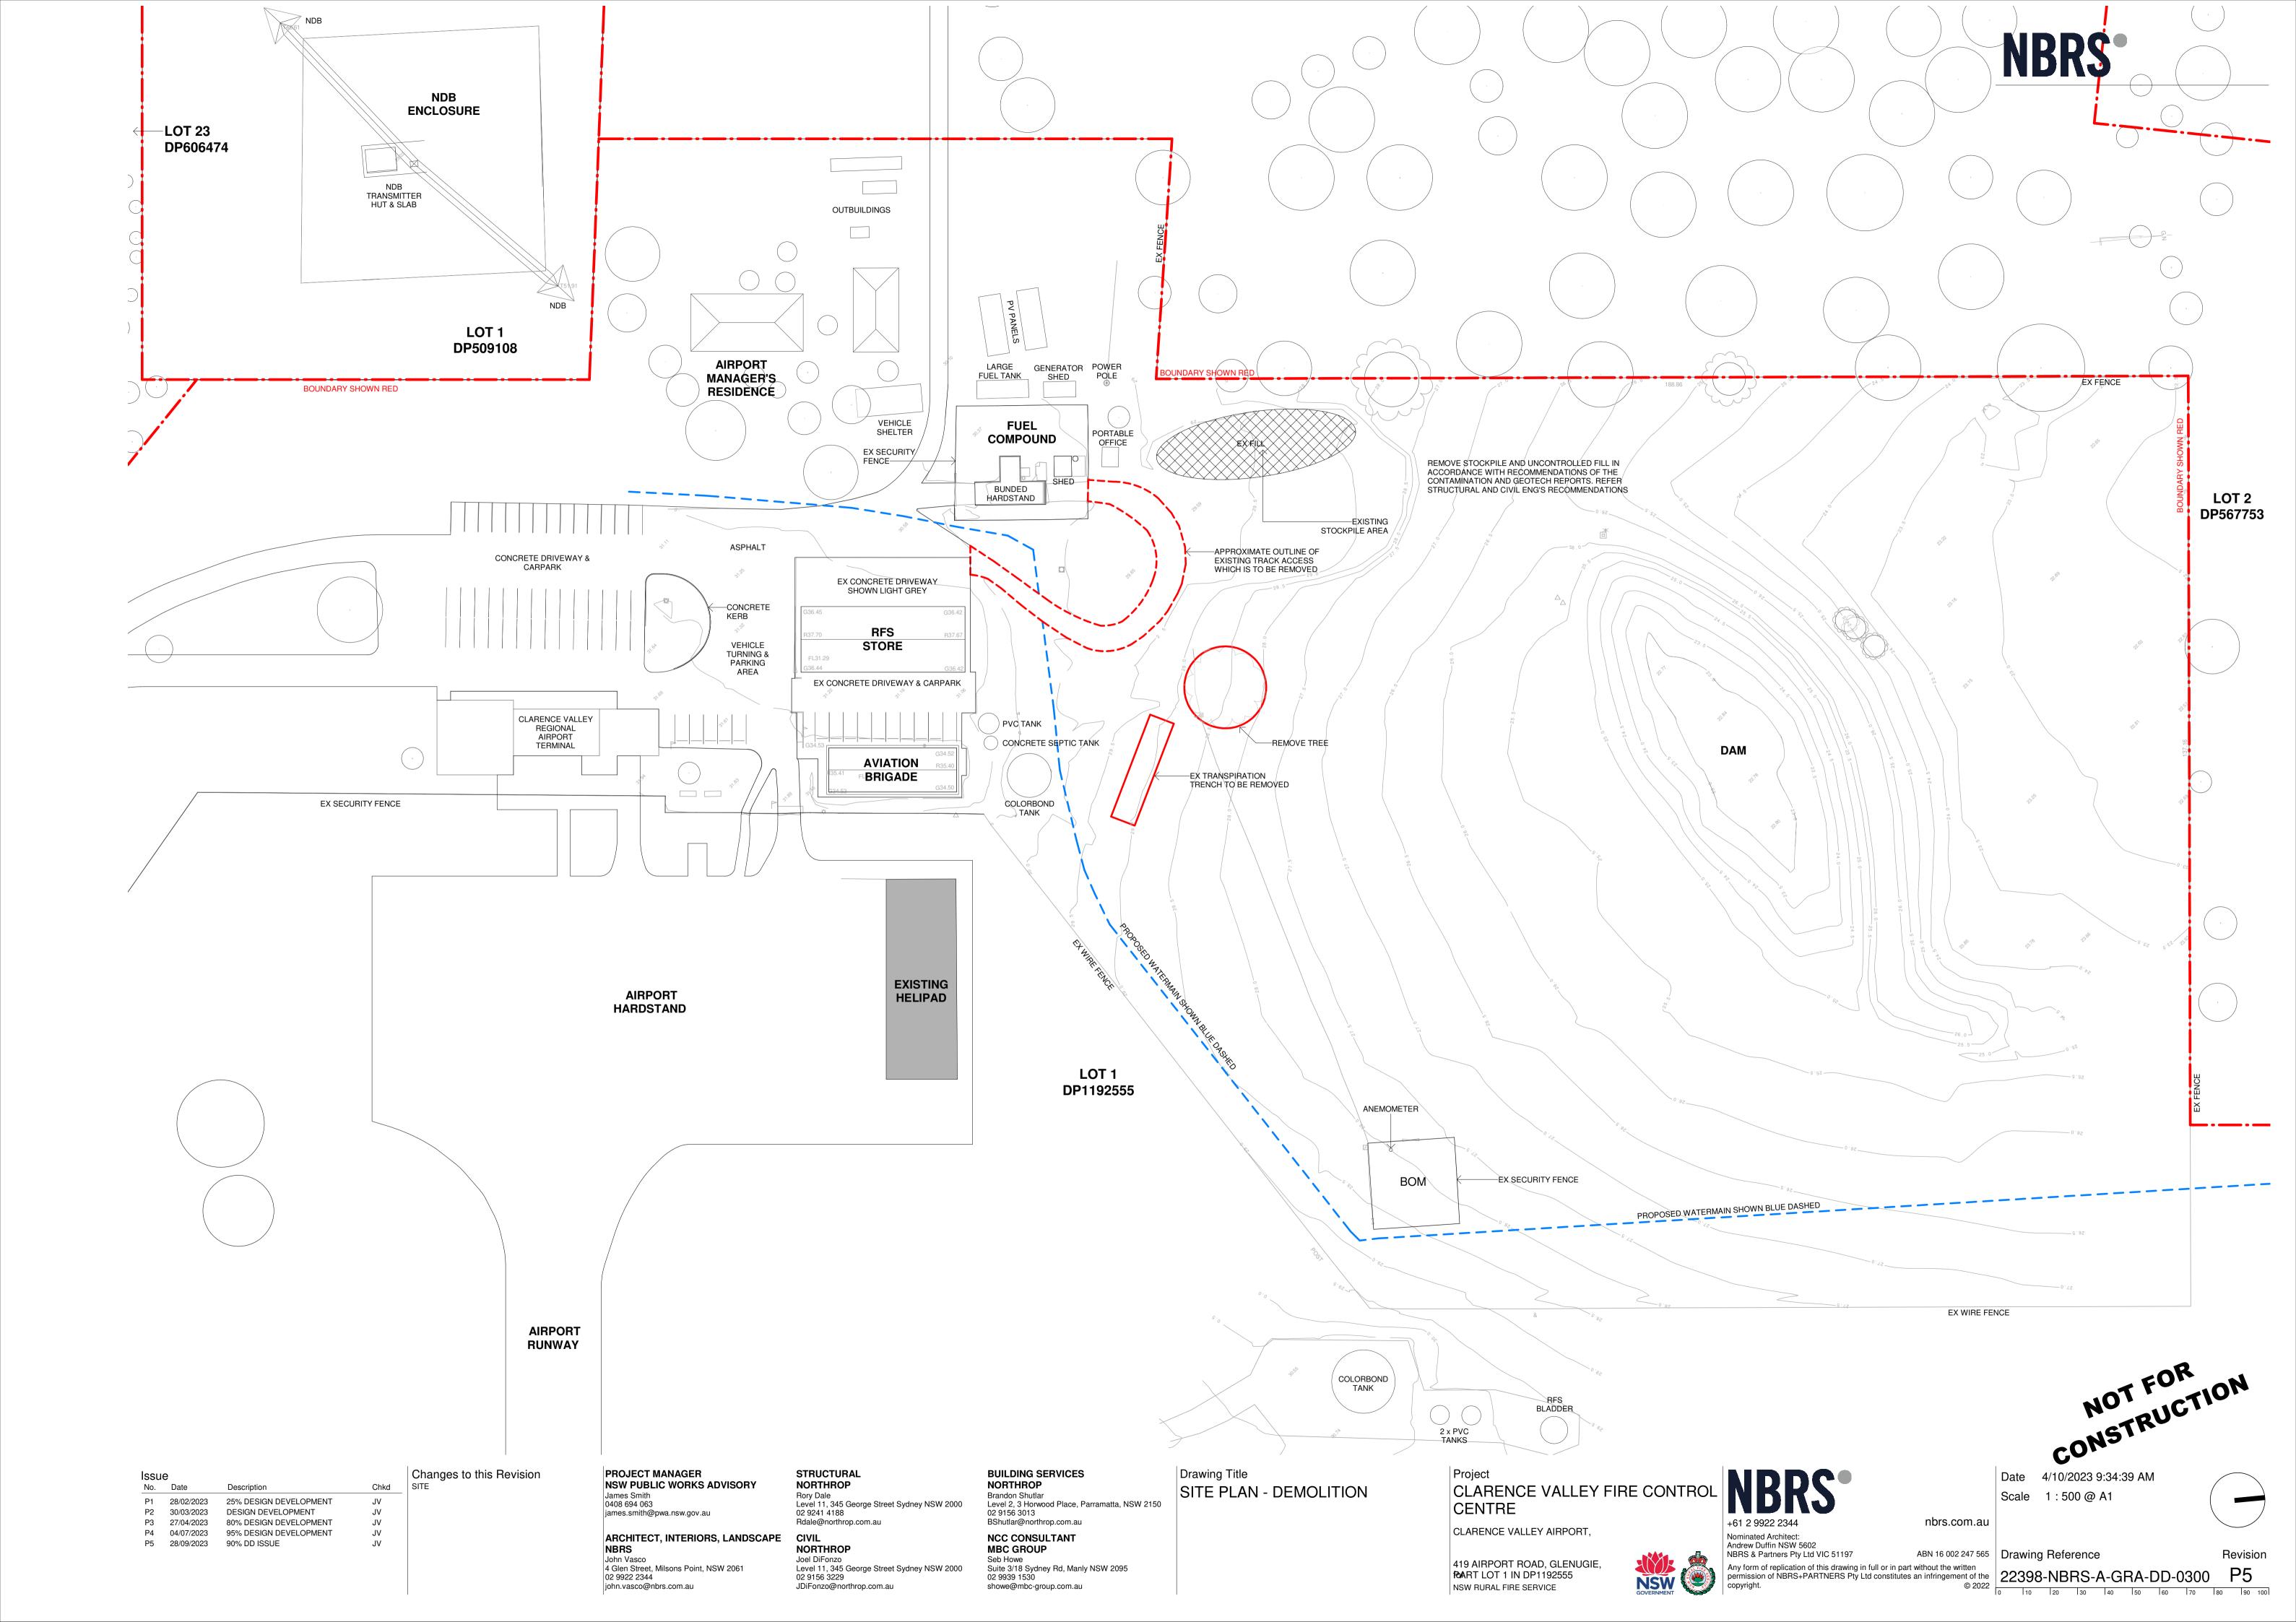

# NSW RURAL FIRE SERVICE - CLARENCE VALLEY FIRE CONTROL CENTRE

PART LOT 1 DP1192555, CLARENCE VALLEY AIRPORT, 419 AIRPORT ROAD, GLENUGIE, NSW 2460 FOR NSW RURAL FIRE SERVICE

1 LOCATION PLAN

2 AERIAL VIEW