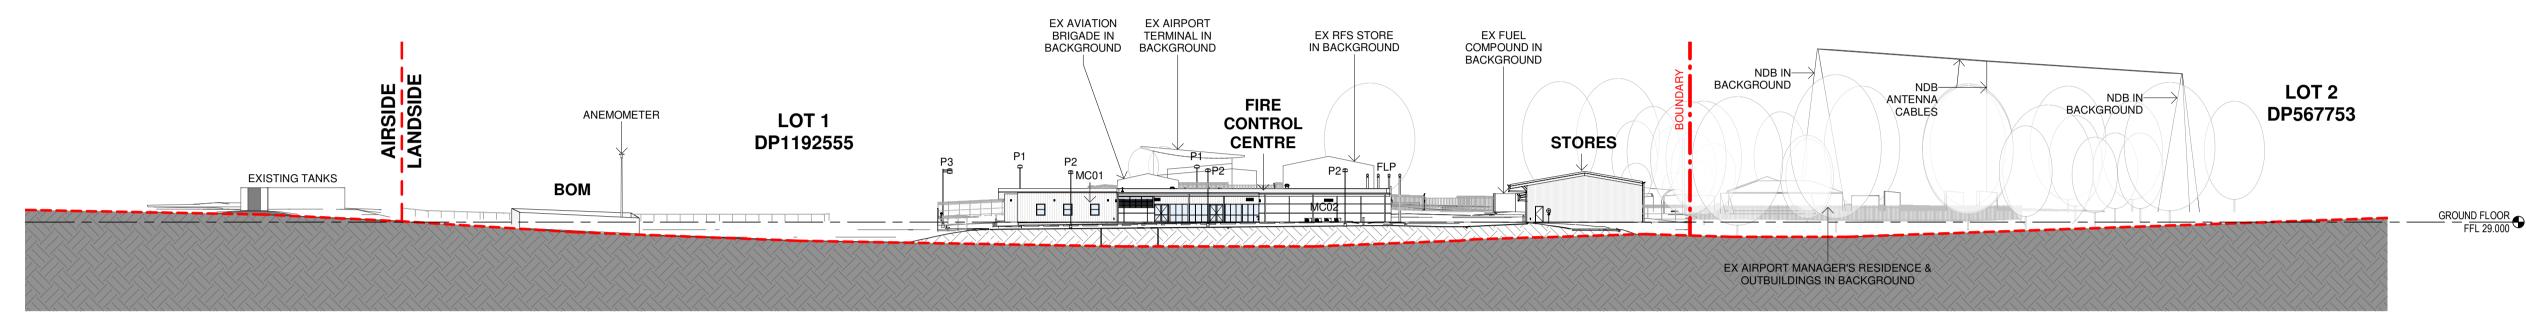

& WARNING SYSTEM

FIRE DETECTION CONTROL AND INDICATING EQUIPMENT FACP FIRE EXTINGUISHER SURFACE MOUNTED SMOKE DETECTOR  $\bigcirc$ HEAT DETECTOR RECESSED CEILING SPEAKER

FIRE HOSE REEL

RECESSED OCCUPANCY SENSOR

# LIGHT FITTINGS

O D1 LED DOWNLIGHT RECESSED LIGHTING O D2 LED DOWNLIGHT RECESSED LIGHTING T1 LED TROFFER LINEAR LIGHTING LED TROFFER LINEAR LIGHTING T3 CLEANROOM FITTING LED BATTEN SURFACE MOUNTED FIE LED BATTEN SURFACE MOUNTED WITH EMERGENCY BATTERY PACK F2 LED BATTEN SURFACE MOUNTED F2E LED BATTEN SURFACE MOUNTED WITH EMERGENCY BATTERY PACK

---- LED LED STRIP L1 RECESSED LINEAR LED LINEAR EXTRUSION

SURFACE MOUNTED EXTERIOR WALL LIGHT SURFACE MOUNTED

EXTERIOR WALL LIGHT WL02 \*\*LED FLOOD LIGHT WALL MOUNTED

WL03 \*\*LED FLOOD LIGHT WALL MOUNTED



SITE ELEVATION - WEST



2 SITE ELEVATION - NORTH 1:500



3 SITE ELEVATION - EAST 1:500



4 SITE ELEVATION - SOUTH 1:500

| Issu | е          |                        |      | Changes to this Rev |
|------|------------|------------------------|------|---------------------|
| No.  | Date       | Description            | Chkd | SITE                |
| P1   | 27/04/2023 | 80% DESIGN DEVELOPMENT | JV   |                     |
| P2   | 04/07/2023 | 95% DESIGN DEVELOPMENT | JV   |                     |
| P3   | 28/09/2023 | 90% DD ISSUE           | JV   |                     |
|      |            |                        |      |                     |
|      |            |                        |      |                     |

PROJECT MANAGER
NSW PUBLIC WORKS ADVISORY evision James Smith 0408 694 063 james.smith@pwa