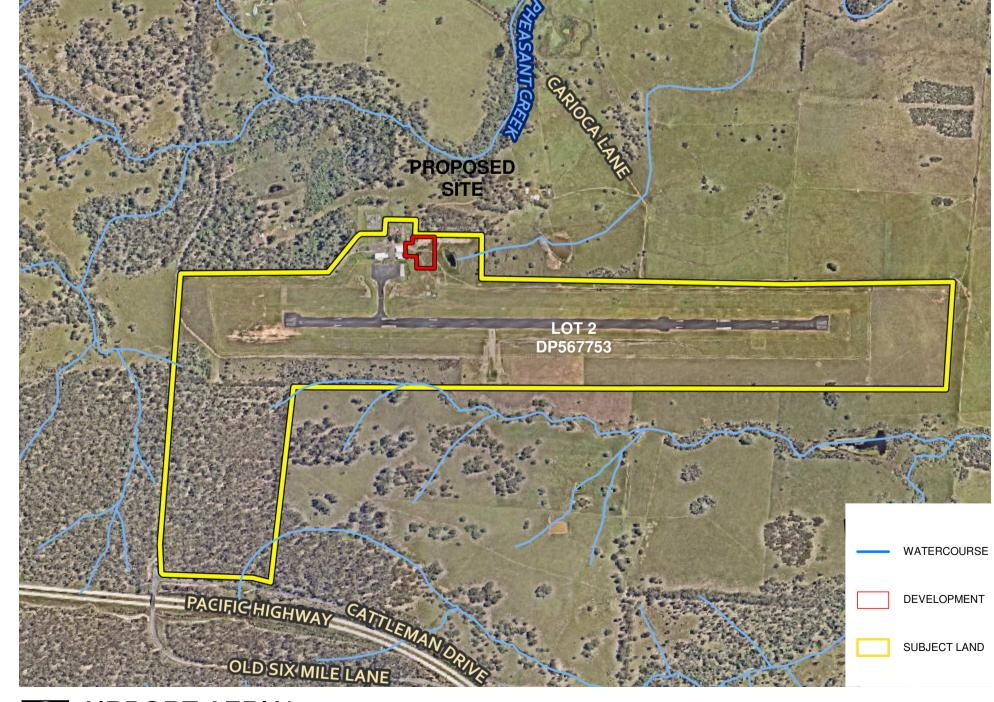

# NBRS\*

# NSW RURAL FIRE SERVICE - CLARENCE VALLEY FIRE CONTROL CENTRE

PART LOT 1 DP1192555, CLARENCE VALLEY AIRPORT, 419 AIRPORT ROAD, GLENUGIE, NSW 2460 FOR NSW RURAL FIRE SERVICE



1 LOCATION PLAN



2 AERIAL VIEW





4 AIRPORT AERIAL

NTS

Changes to this Revision

25% DESIGN DEVELOPMENT P2 30/03/2023 DESIGN DEVELOPMENT 80% DESIGN DEVELOPMENT 95% DESIGN DEVELOPMENT

90% DD ISSUE

P5 28/09/2023

PROJECT MANAGER **NSW PUBLIC WORKS ADVISORY** James Smith 0408 694 063 james.smith@pwa.nsw.gov.au

ARCHITECT, INTERIORS, LANDSCAPE 4 Glen Street, Milsons Point, NSW 2061 02 9922 2344

john.vasco@nbrs.com.au

STRUCTURAL NORTHROP Level 11, 345 George Street Sydney NSW 2000 02 9241 4188

Rdale@northrop.com.au CIVIL **NORTHROP** Joel DiFonzo Level 11, 345 George Street Sydney NSW 2000 JDiFonzo@northrop.com.au

**BUILDING SERVICES** NORTHROP Brandon Shutlar Level 2, 3 Horwood Place, Parramatta, NSW 2150 02 9156 3013 BShutlar@northrop.com.au

NCC CONSULTANT MBC GROUP Suite 3/18 Sydney Rd, Manly NSW 2095 showe@mbc-gr