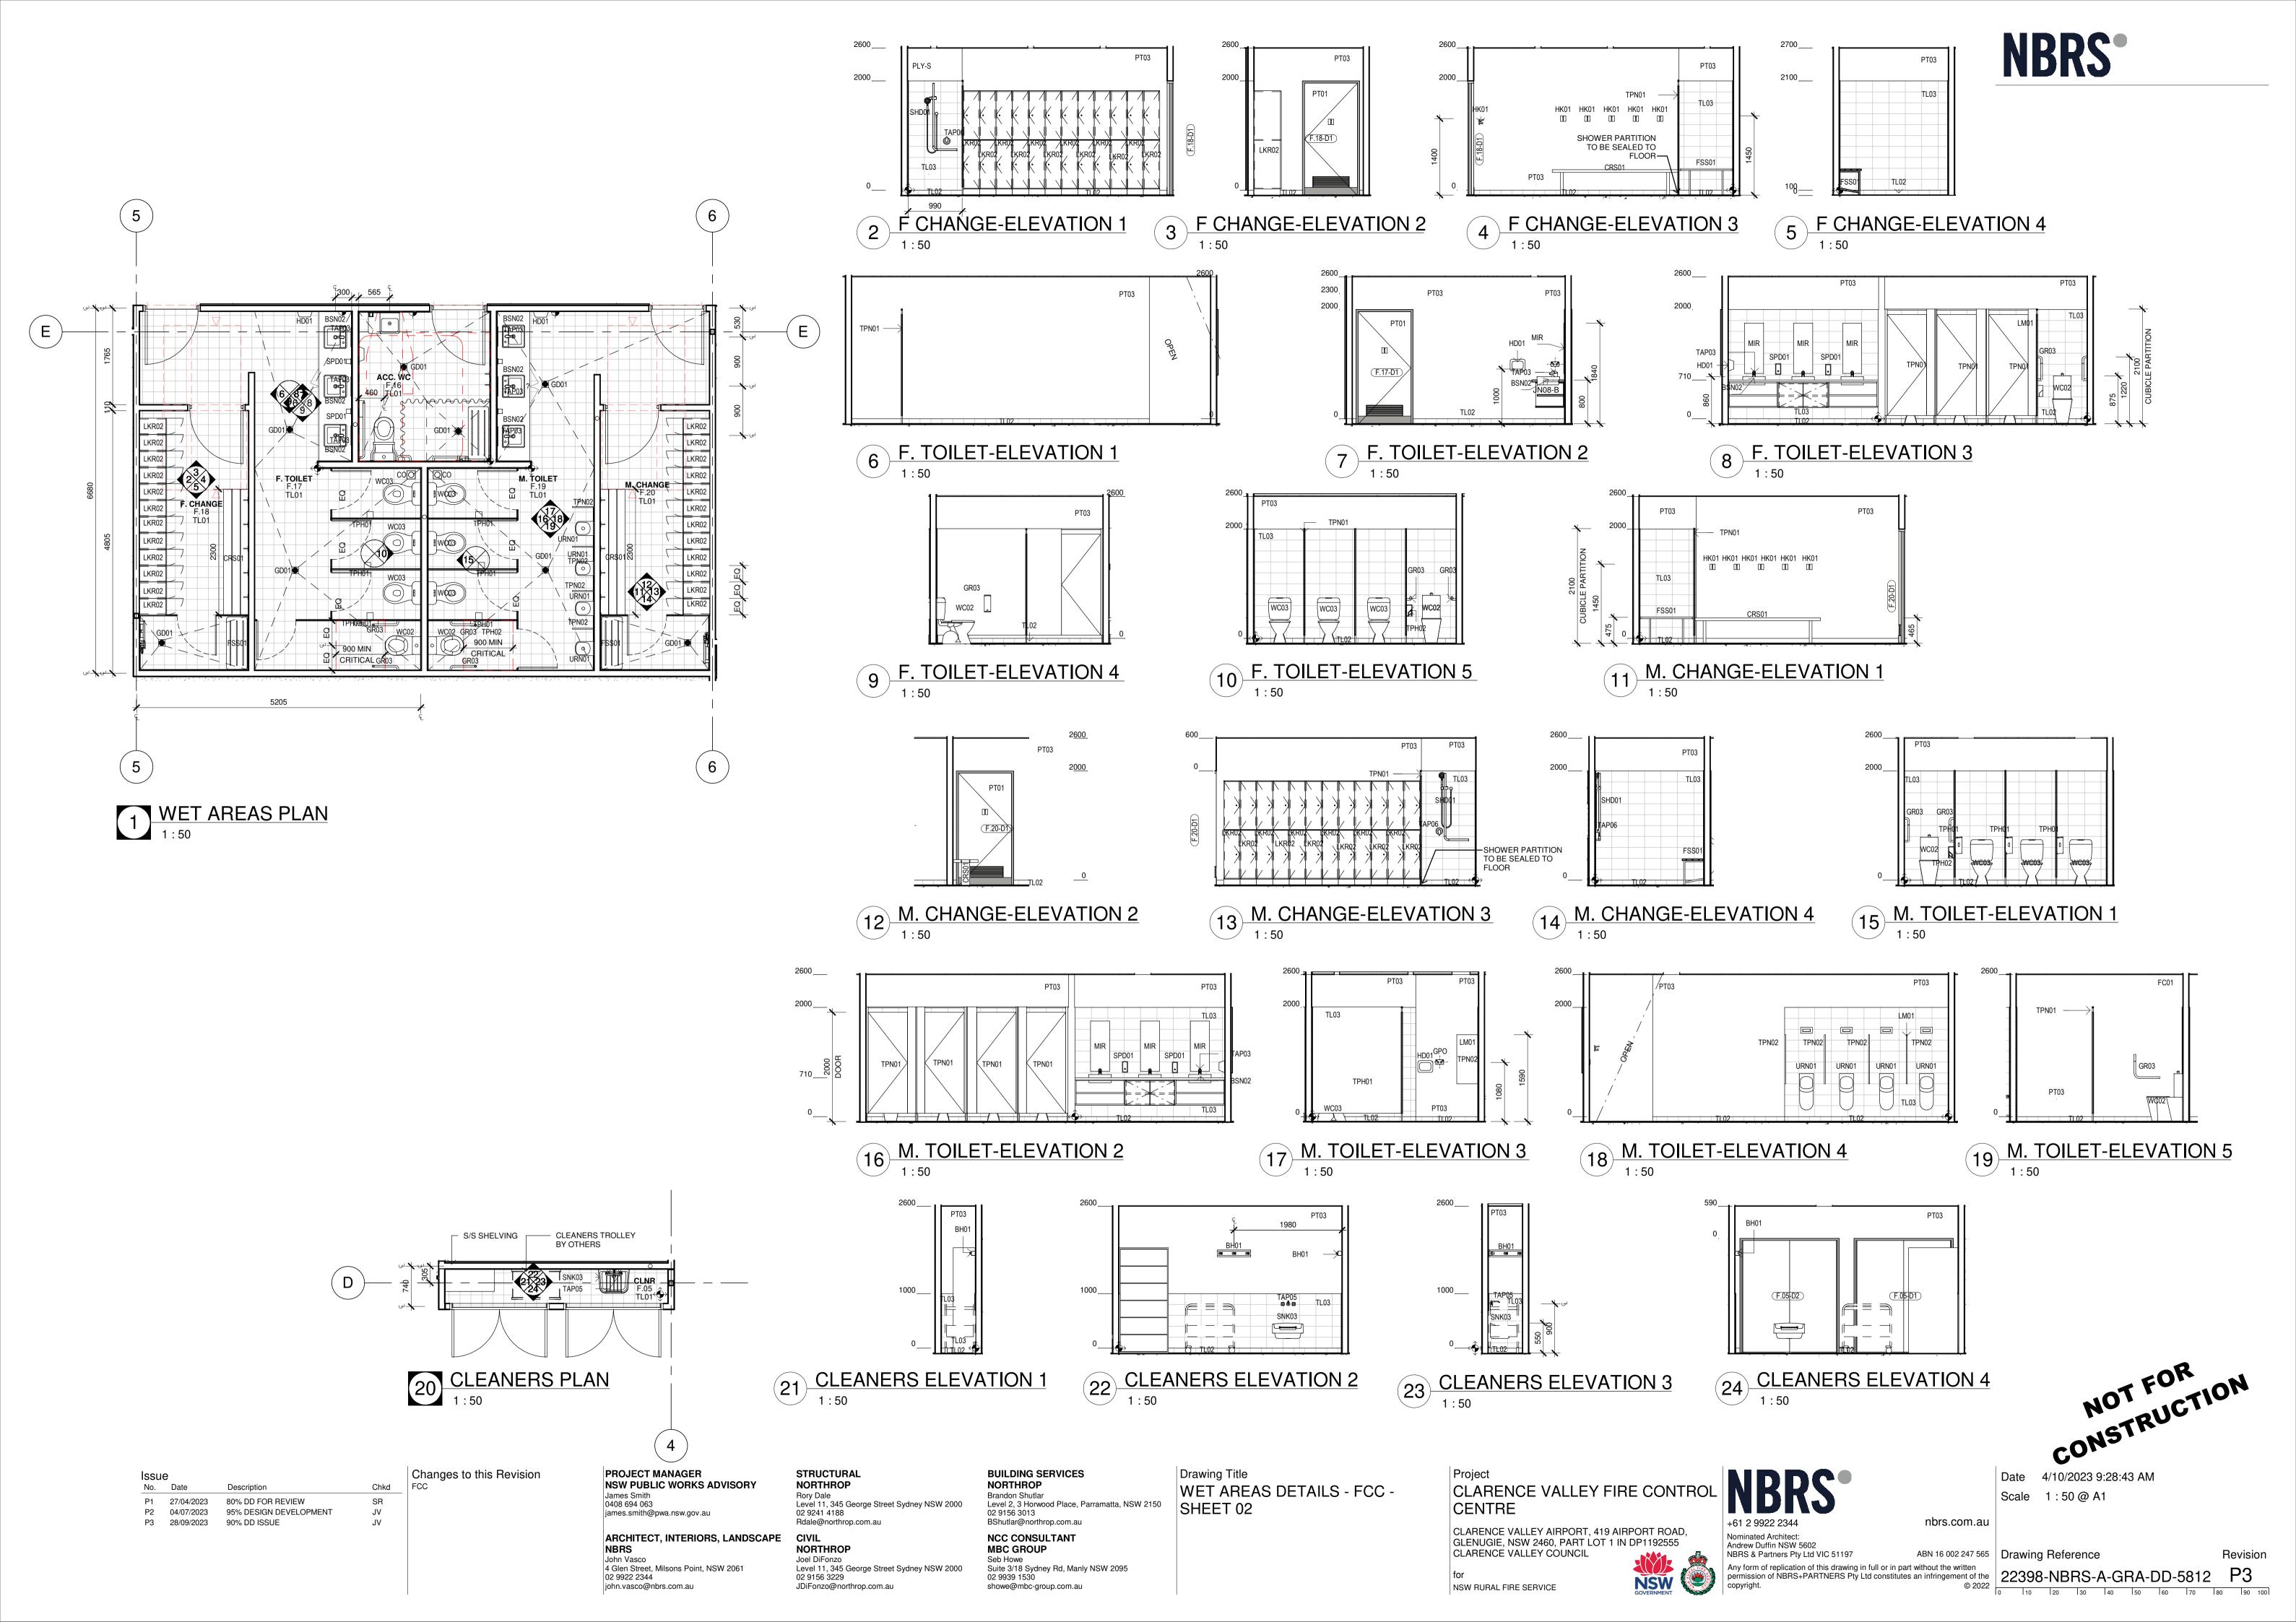

ET OUT IS PROVIDED TO CENTRELINE OF ITEM UNLESS

5. WHERE WALL HUNG URINAL IS INSTALLED:

THE WALL MUST BE SURFACED WITH IMPERVIOUS MATERIAL EXTENDING FROM THE FLOOR TO NOT LESS THAN 50mm ABOVE ThE TOP OF THE URINAL AND NOT LESS THAN 225mm ON EACH SIDE OF THE URINAL.

THE JUNCTION OF THE FLOOR AND WALL SURFACES MUST BE IMPERVIOUS.

WHERE THE WALLS ARE TIMBER OR STEEL FRAMED THE WALL MUST BE SURFACED WITH AN IMPERVIOUS MATERIAL EXTENDING FROM THE FLOOR TO NOT LESS THAN 100MM ABOVE THE FLOOR SURFACE.

Date 4/10/2023 9:28:24 AM

Scale As indicated @ A1



NSW GOVERNMENT

NSW RURAL FIRE SERVICE

NBRS & Partners Pty Ltd VIC 51197

Any form of replication of this drawing in full or in part without the written permission of NBRS+PARTNERS Pty Ltd constitutes an infringement of the © 2022

© 2022













| Issu | е          |                        | Changes to this Revision |     |  |
|------|------------|------------------------|--------------------------|-----|--|
| No.  | Date       | Description            | Chkd                     | FCC |  |
| P1   | 27/04/2023 | 80% DD FOR REVIEW      | SR                       |     |  |
| P2   | 04/07/2023 | 95% DESIGN DEVELOPMENT | JV                       |     |  |

P3 28/09/2023 90% DD ISSUE

PROJECT MANAGER
NSW PUBLIC WORKS ADVISORY
James Smith
0408 694 063
james.smith@pwa.nsw.gov.au

ARCHITECT, INTERIORS, LANDSCAPE NBRS John Vasco 4 Glen Street, Milsons Point, NSW 2061

02 9922 2344

john.vasco@nbrs.com.au

STRUCTURAL

NORTHROP

Rory Dale
Level 11, 345 George Street Sydney NSW 2000
02 9241 4188
Rdale@northrop.com.au

Rdale@north