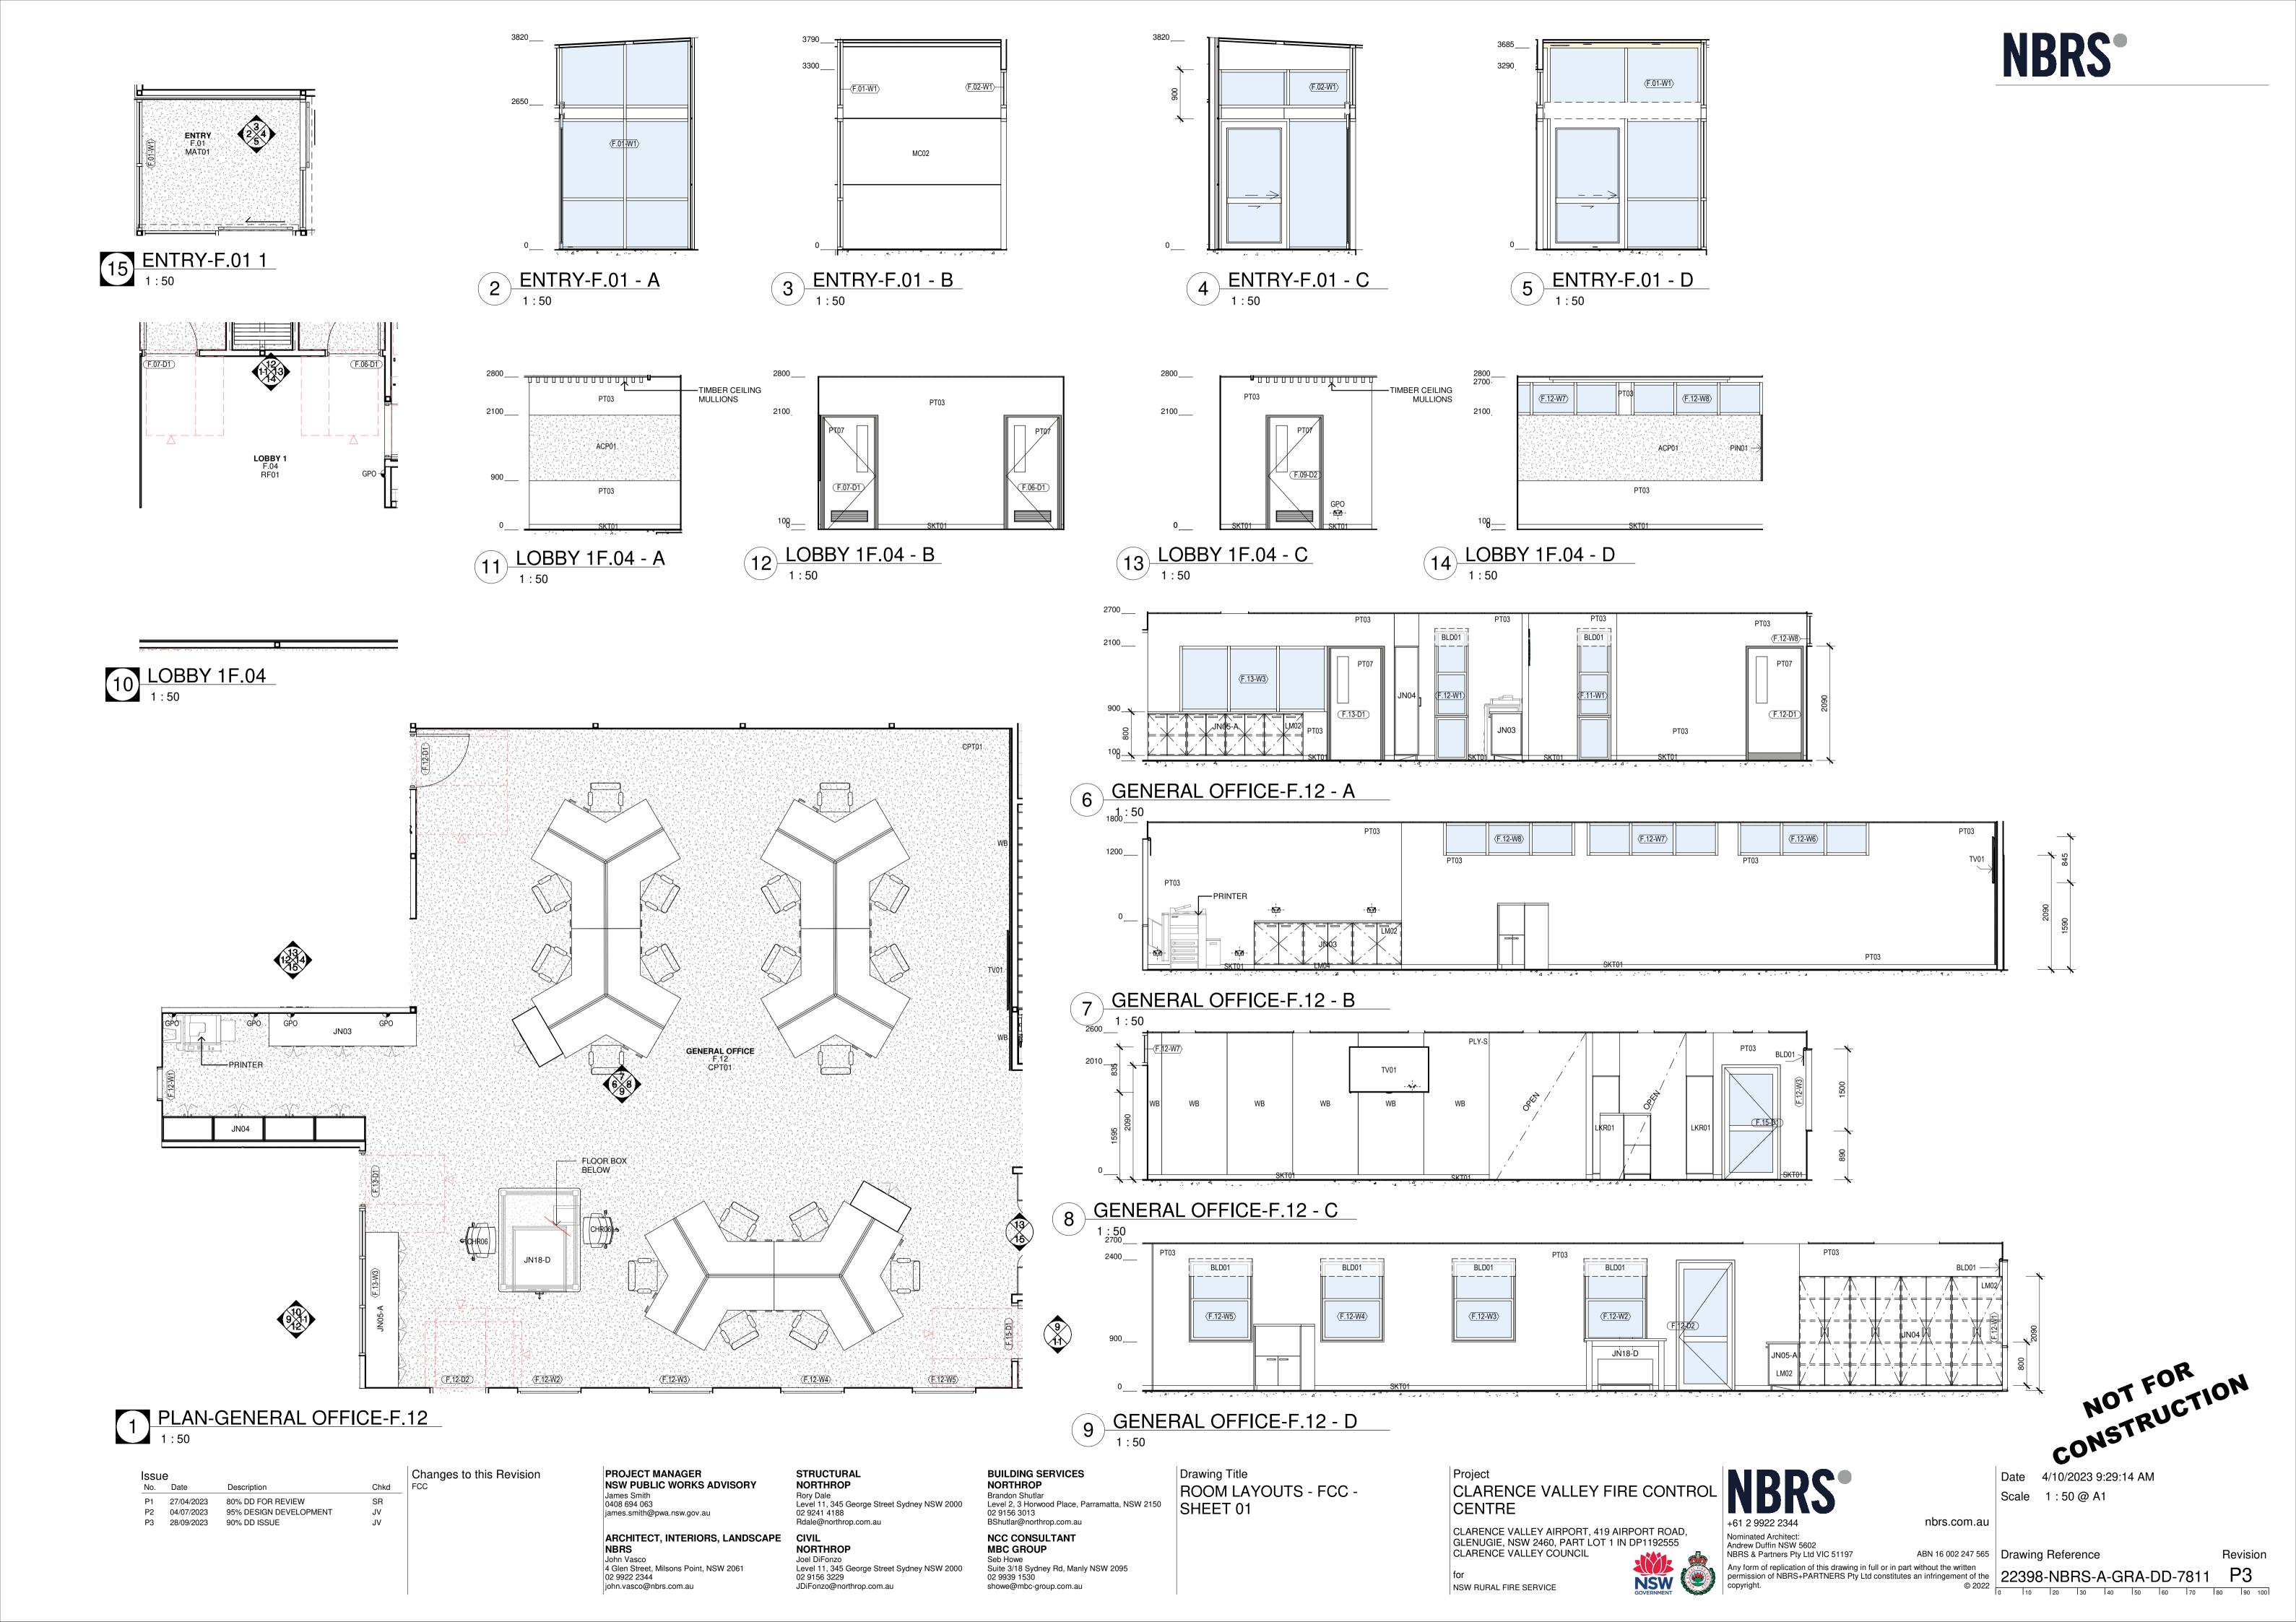

IL

NORTHROP

Joel DiFonzo

Level 11, 345 George Street Sydney NSW 2000
02 9156 3229

JDiFonzo@northrop.com.au

BUILDING SERVICES
NORTHROP
Brandon Shutlar
Level 2, 3 Horwood Place, Parramatta, NSW 2150
02 9156 3013
BShutlar@northrop.com.au

NCC CONSULTANT
MBC GROUP
Seb Howe
Suite 3/18 Sydney Rd, Manly NSW 2095
02 9939 1530
showe@mbc-group.com.au

Drawing Title
WET AREAS DETAILS - FCC SHEET 03

Project
CLARENCE VALLEY FIRE CONTROL
CENTRE

CLARENCE VALLEY AIRPORT, 419 AIRPORT ROAD, GLENUGIE, NSW 2460, PART LOT 1 IN DP1192555 CLARENCE VALLEY COUNCIL

NSW RURAL FIRE SERVICE

+61 2 9922 2344

Nominated Architect:
Andrew Duffin NSW 5602

NBRS & Partners Pty Ltd VIC 51197

Date 4/10/2023 9:28:49 AM
Scale 1:20 @ A1

nbrs.com.au

ABN 16 002 247 565
Without the written

Drawing Reference

Revision





MBC GROUP

showe@mbc-group.com.au

Suite 3/18 Sydney Rd, Manly NSW 2095

**NORTHROP** 

02 9156 3229

JDiFonzo@northrop.com.au

Level 11, 345 George Street Sydney NSW 2000

Joel DiFonzo

John Vasco

02 9922 2344

john.vasco@nbrs.com.au

4 Glen Street, Milsons Point, NSW 2061

CONSTRUCTION

4/10/2023 9:29:41 AM Date Scale 1:50@A1

nbrs.com.au

NBRS & Partners Pty Ltd VIC 51197

Any form of replication of this drawing in full or in part without the written permission of NBRS+PARTNERS Pty Ltd constitutes an infringement of the © 2022

NSW RURAL FIRE SERVICE

CLARENCE VALLEY COUNCIL

NSW GOVERNMENT

Andrew Duffin NSW 5602



Brandon Shutlar

MBC GROUP

BShutlar@northrop.com.au

NCC CONSULTANT

showe@mbc-group.com.au

Level 2, 3 Horwood Place, Parramatta, NSW 2150 02 9156 3013

Suite 3/18 S