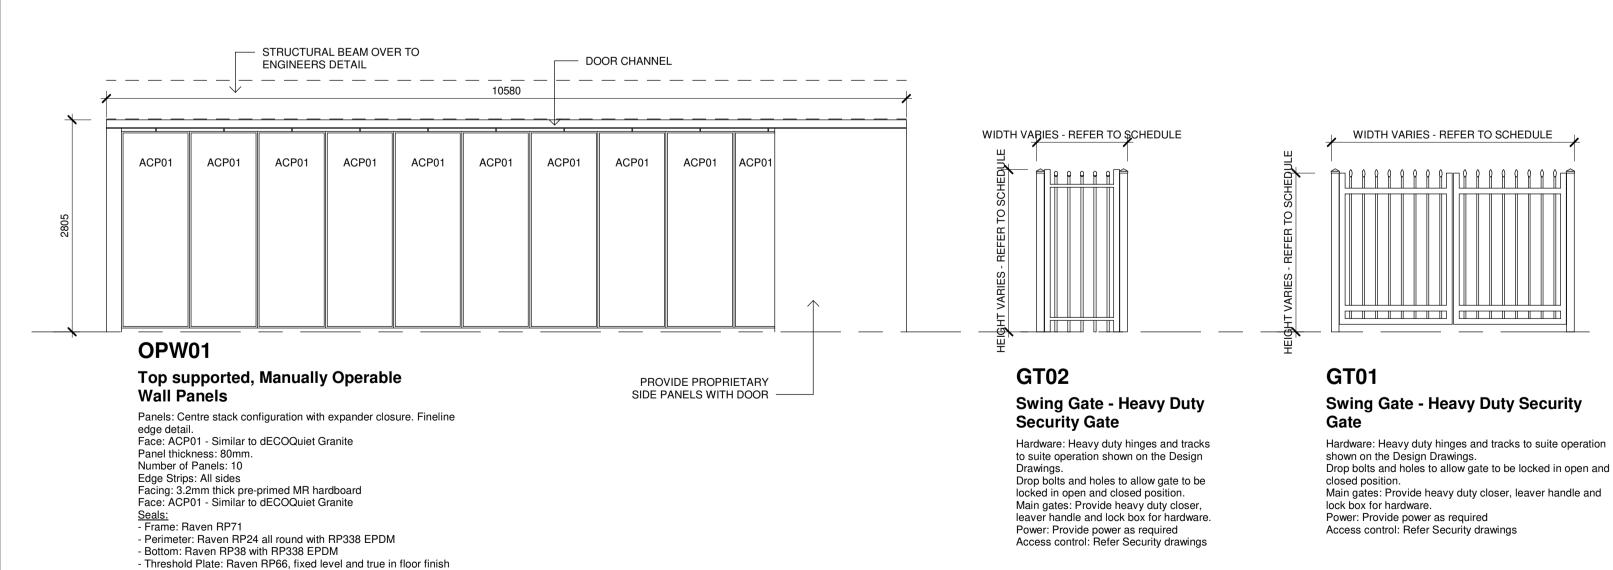

to specification for

# - Refer to specification for framing system.

- All glazed doors to be fitted with 100mm wide decal - 900 above FFL to full width of glass panel as per AS1428.1. Decal to be RFS chevron pattern, final design to be submitted to Principal for approval prior to

- All kick plates to be 150mm min.

- Contractors responsibility to obtain a door hardware. Submit to Principal for approval.

- Refer to Specification for room signage. Provide signage compliant with BCA Specification D3.6 and AS 1428.1-2009 to all doors and/or walls adjacent doors as required by BCA clause D3.6.

- All doorways shall have a minimum luminance contrast of 30% in accordance with AS1428.1:2009.

- All doorways and door hardware are to comply with BCA Clause D3.1 and Clause 13 of AS1428.1:2009.



Changes to this Revision

FCC

Chkd

SR

JV

PROJECT MANAGER **NSW PUBLIC WORKS ADVISORY** James Smith 0408 694 063 james.smith@pwa.nsw.gov.au

ARCHITECT, INTERIORS, LANDSCAPE John Vasco 4 Glen Street, Milsons Point, NSW 2061 02 9922 2344 john.vasco@nbrs.com.au

**STRUCTURAL** NORTHROP Rory Dale

JDiFonzo@northrop.com.au

Level 11, 345 George Street Sydney NSW 2000 02 9241 4188 Rdale@northrop.com.au

CIVIL **NORTHROP** Joel DiFonzo Level 11, 345 George Street Sydney NSW 2000 02 9156 3229

**BUILDING SERVICES** NORTHROP Brandon Shutlar Level 2, 3 Horwood Place, Parramatta, NSW 2150 02 9156 3013 BShutlar@northrop.com.au

Drawing Title

DOOR SCHEDULE - FCC

NCC CONSULTANT **MBC GROUP** Seb Howe Suite 3/18 Sydney Rd, Manly NSW 2095 02 9939 1530 showe@mbc-group.com.au



# **GSL - SLIDING GAT