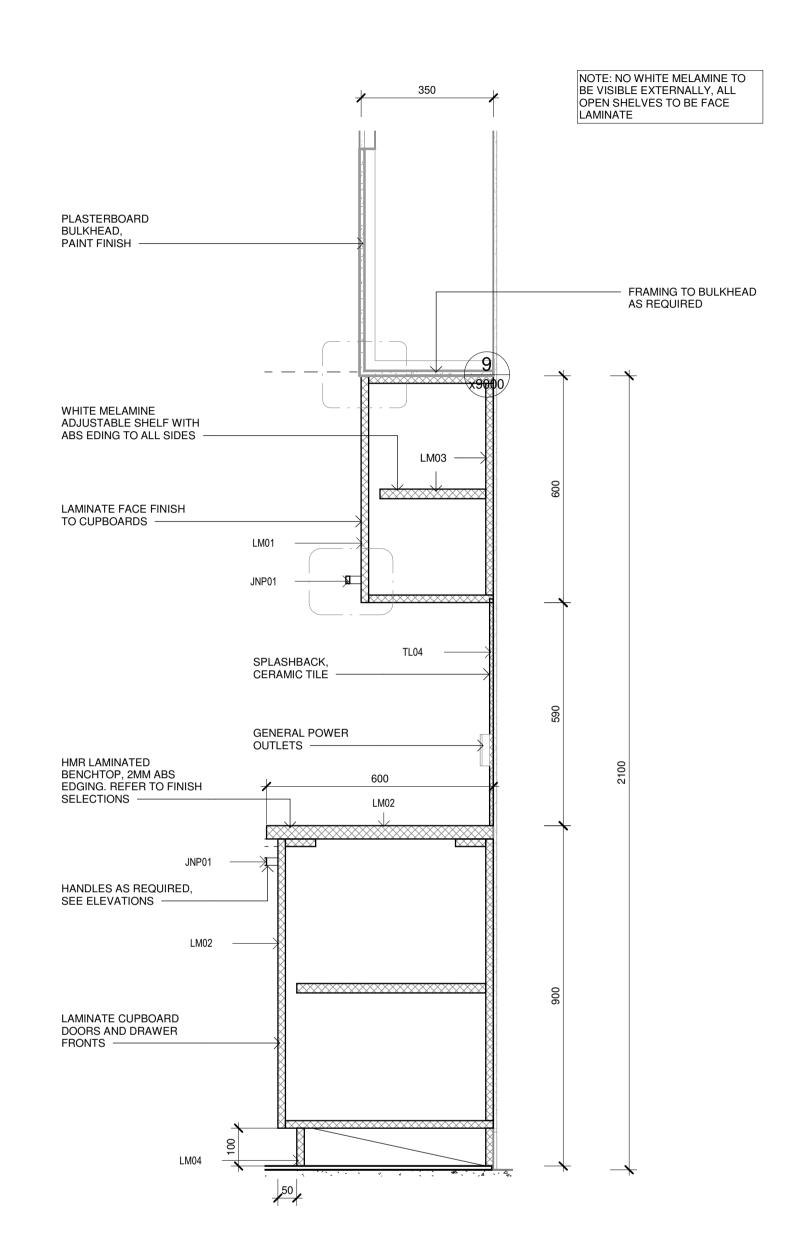

TOPS - CLEAR RUBBER STOPS FIXED TO INTERNAL FACE OF CUPBOARD/DRAWER DOOR.

FINISH TO MATCH ADJACENT LAMINATE.

DOORS AND DRAWERS TO BE SOFT CLOSING.

PER MANUFACTURERS SPECIFICATIONS.

UNLESSOTHERWISE NOTED.

BACK & SIDES - 12mm THICK PVC FILM WRAPPED

ALLOW TO ROUTE DRAWER FRONTS FOR DRAWER

MATCHING 2mm THICK ABS EDGING.

LADDER FRAME CONSTRUCTION.

WITH MATCHING ABS EDGING.

WITH MATCHING EDGE STRIP.

SUBSTRATE.

SHELVES.

HARDWARE TO LOCKING LEAF:

STRIKING PLATE.

CHANGE ROOMS.

REQUIREMENTS.

APPLICABLE.

OPENING.

DRAWER CARCASS

CUPBOARD /DRAWER FRONTS & DOORS

BOTH FACES, WHITE FINISH.

LEVER LOCKS IN ZINC ALLOY FINISH.

MDF FINISH WITH MATCHING EDGE .

ABN 16 002 247 565 Drawing Reference

© 2022 10 10

10mm ANGLE SHADOWLINE

CONSTRUCTION CONSTRUCTION

4/10/2023 9:32:56 AM Date



 PLASTERBOARD BULKHEAD OVER JOINERY FRAMING TO BULKHEAD AS REQUIRED -LAMINATE CUPBOARD DOOR **FRONTS** WHITE MELAMINE ADJUSTABLE SHELVES WITH ABS EDGING TO ALL SIDES -HANDLES AS REQUIRED, SEE ELEVATIONS 420

NO WHITE MELAMINE TO BE VISIBLE EXTERNALLY, ALL

OPEN SHELVES TO BE FACE LAMINATE

600 - 800 VARIES. SEE ROOM LAYOUTS FOR DEPTH

NOTE: NO WHITE MELAMINE TO BE VISIBLE EXTERNALLY, ALL OPEN SHELVES TO BE FACE LAMINATE

HDR LAMINATED BENCHTOP, 2MM ABS EDGING. REFER TO FINISH SELECTIONS. - LM03 WHITE MELAMINE ADJUSTABLE SHELF WITH ABS EDGING TO ALL SIDES HANDLES AS REQUIRED, SEE ELEVATIONS — LM02 LAMINATE CUPBOARD DOORS AND DRAWER FRONTS — LM03 -\*\* LM04

3 TYPICAL UTILITY CUPBOARD

STATE OF THE PROPERTY OF THE P

2 TYPICAL CUPBOARD IN THE MEALS ROOM
1:10

1 TYPICAL FULL HEIGHT CUPBOARD