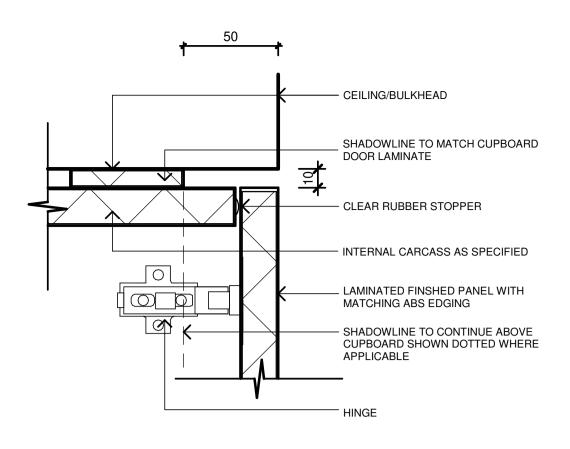

02 9241 4188 Rdale@northrop.com.au

NCC CONSULTANT **MBC GROUP** Suite 3/18 Sydney Rd, Manly NSW 2095 showe@mbc-group.com.au

**BUILDING SERVICES** 

BShutlar@northrop.com.au

**NORTHROP** 

Brandon Shutlar

02 9156 3013

Drawing Title DOOR & WINDOW SCHEDULE

- STORES

CLARENCE VALLEY FIRE CONTROL CENTRE

CLARENCE VALLEY AIRPORT, 419 AIRPORT ROAD, GLENUGIE, NSW 2460, PART LOT 1 IN DP1192555 CLARENCE VALLEY COUNCIL

NSW RURAL FIRE SERVICE

NBRS & Partners Pty Ltd VIC 51197 Any form of replication of this drawing in full or in part without the written permission of NBRS+PARTNERS Pty Ltd constitutes an infringement of the NSW GOVERNMENT

Andrew Duffin NSW 5602

nbrs.com.au

4/10/2023 9:52:44 AM Date Scale 1:50@A1

ABN 16 002 247 565 Drawing Reference

Revision

22398-NBRS-A-GRA-DD-8824







2 BENCH CUPBOARD DETAIL
1:2

3 BENCHTOP SHADOWLINE DETAIL
1:2







4 GENERAL SKIRTING DETAIL

1:2



5 GENERAL SKIRTING-CUTOUT



10 SKIRTING DUCT DETAIL



6 OVERHEAD CUPBOARD DETAIL
1:2

7 SHADOWLINE DETAIL

8 WALL FRAME REVEAL

Changes to this Revision Issue FCC Description Chkd 27/04/2023 80% DD FOR REVIEW SR 95% DESIGN DEVELOPMENT P2 04/07/2023 JV P3 28/09/2023 90% DD ISSUE

PROJECT MANAGER NSW PUBLIC WORKS ADVISORY James Smith 0408 694 063 james.smith@pwa.nsw.gov.au

john.vasco@nbrs.com.au

ARCHITECT, INTERIORS, LANDSCAPE NBRS John Vasco 4 Glen Street, Milsons Point, NSW 2061 02 9922 2344

**STRUCTURAL** NORTHROP Rory Dale Level 11, 345 George Street Sydney NSW 2000

02 9241 4188 Rdale@northrop.com.au CIVIL **NORTHROP** Joel DiFonzo Level 11, 345 George Street Sydney NSW 2000 02