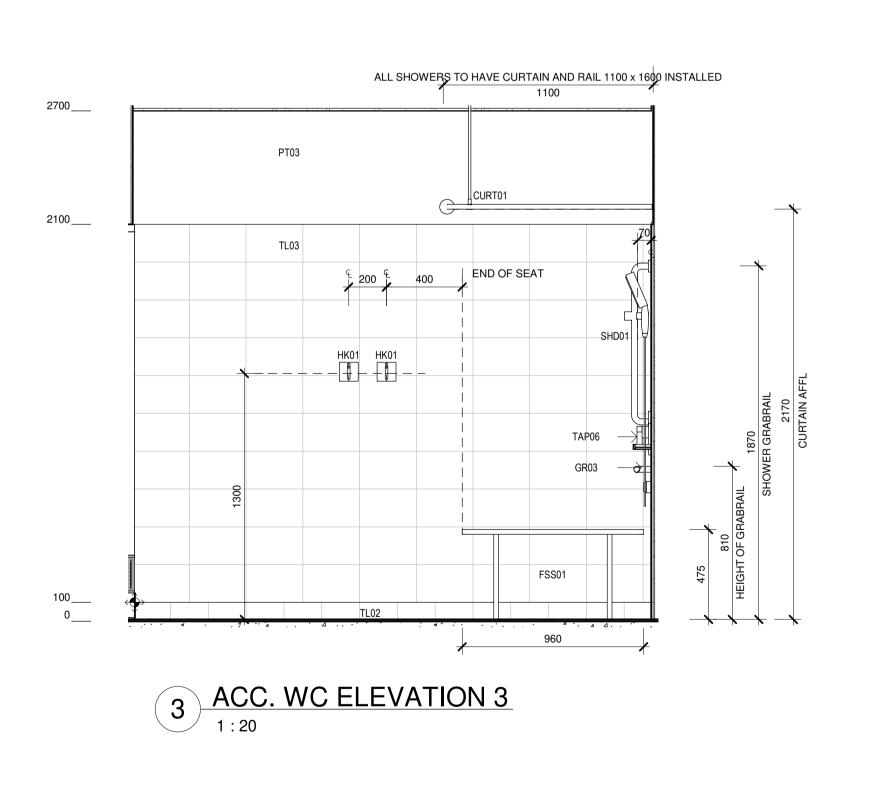

S PROVIDED TO CENTRELINE OF ITEM UNLESS

5. WHERE WALL HUNG URINAL IS INSTALLED:

THE WALL MUST BE SURFACED WITH IMPERVIOUS MATERIAL EXTENDING FROM THE FLOOR TO NOT LESS THAN 50mm ABOVE ThE TOP OF THE URINAL AND NOT LESS THAN 225mm ON EACH SIDE OF THE URINAL.

THE JUNCTION OF THE FLOOR AND WALL SURFACES MUST BE IMPERVIOUS.

WHERE THE WALLS ARE TIMBER OR STEEL FRAMED THE WALL MUST BE SURFACED WITH AN IMPERVIOUS MATERIAL EXTENDING FROM THE FLOOR TO NOT LESS THAN 100MM ABOVE THE FLOOR SURFACE.

Date 4/10/2023 9:28:24 AM

Scale As indicated @ A1



NSW GOVERNMENT

NSW RURAL FIRE SERVICE

NBRS & Partners Pty Ltd VIC 51197

Any form of replication of this drawing in full or in part without the written permission of NBRS+PARTNERS Pty Ltd constitutes an infringement of the © 2022

© 2022













| Issu | е          |                        | Changes to this Revision |     |  |
|------|------------|------------------------|--------------------------|-----|--|
| No.  | Date       | Description            | Chkd                     | FCC |  |
| P1   | 27/04/2023 | 80% DD FOR REVIEW      | SR                       |     |  |
| P2   | 04/07/2023 | 95% DESIGN DEVELOPMENT | JV                       |     |  |

P3 28/09/2023 90% DD ISSUE

PROJECT MANAGER
NSW PUBLIC WORKS ADVISORY
James Smith
0408 694 063
james.smith@pwa.nsw.gov.au

ARCHITECT, INTERIORS, LANDSCAPE NBRS John Vasco 4 Glen Street, Milsons Point, NSW 2061

02 9922 2344

john.vasco@nbrs.com.au

STRUCTURAL

NORTHROP

Rory Dale
Level 11, 345 George Street Sydney NSW 2000
02 9241 4188
Rdale@northrop.com.au

Rdale@northrop.com.