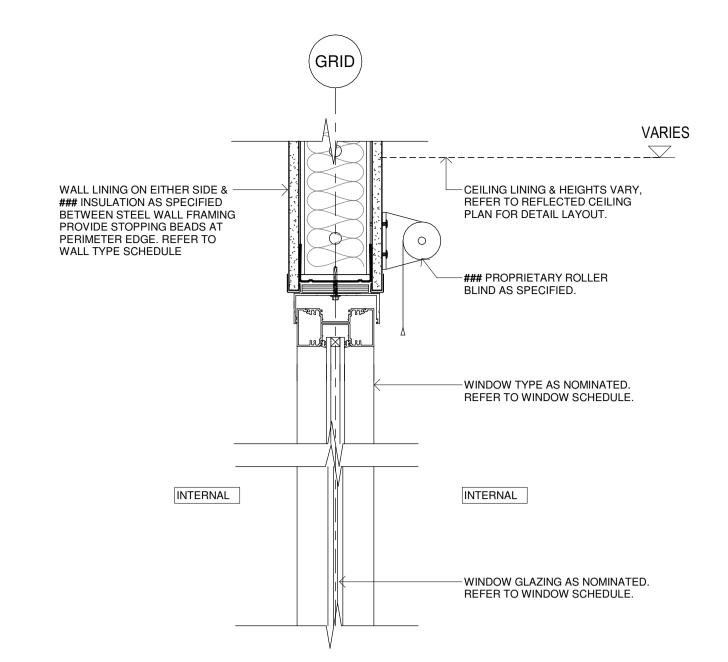

au

Revision

ABN 16 002 247 565 Drawing Reference Any form of replication of this drawing in full or in part without the written permission of NBRS+PARTNERS Pty Ltd constitutes an infringement of the © 2022 0 0.05m 0.1m 0.15m 0.2m 0.25m 0.35m 0.35m 0.4m 1:5









✓ 32 \ DETAIL SECTION - PROPRIETARY AUTOMATIC DOOR OPERATOR

SCALE:1:5 BASE JUNCTION - WAT04





35 DETAIL SECTION - ALUMINIUM INTERNAL
- SCALE:1:5 WINDOW SILL - WAT01

NCC CONSULTANT

showe@mbc-group.com.au

Suite 3/18 Sydney Rd, Manly NSW 2095

**MBC GROUP** 

Seb Howe

02 9939 1530

ARCHITECT, INTERIORS, LANDSCAPE

4 Glen Street, Milsons Point, NSW 2061

John Vasco

02 9922 2344

john.vasco@nbrs.com.au

CIVIL

**NORTHROP** 

Level 11, 345 George Street Sydney NSW 2000

Joel DiFonzo

02 9156 3229

JDiFonzo@northrop.com.au





READ THESE DRAWINGS IN CONJUNCTION WITH ALL

& SPECIFICATIONS & WITH SUCH OTHER WRITTEN

CONTRACT. REFER ANY DISCREPANCIES TO THE

ARCHITECT FOR DECISION BEFORE PROCEEDING

DO NOT SCALE FROM THE DRAWINGS. VERIFY ALL

WORKS BEFORE CONSTRUCTION & FABRICATION

EXTERNAL SITE WORKS & SITE LEVELS WILL VARY.

PACKAGES (ARCHITECTURAL, LANDSCAPE & CIVIL)

PURPOSES & SETOUT ONLY. REFER TO STRUCTURAL ENGINEERS DRAWINGS FOR SIZES & CONNECTION

THESE DETAIL DRAWINGS ARE ALSO TO BE READ IN

CONJUNCTION WITH ARCHITECTURAL DOOR &

WINDOW DRAWINGS SERIES PACKAGE 8600s

VERIFY ALL LEVELS FROM CORRESPONDING SITE

ALL STRUCTURAL SHOWN FOR ILLUSTRATION

FOR COMPREHENSIVE INFORMATION.

DIMENSIONS & LEVELS FOR SETTING OUT & OFF-SITE

BEGIN. UNLESS NOTED OTHERWISE ALL DIMENSIONS

WITH THE WORKS.

ARE IN MILLI