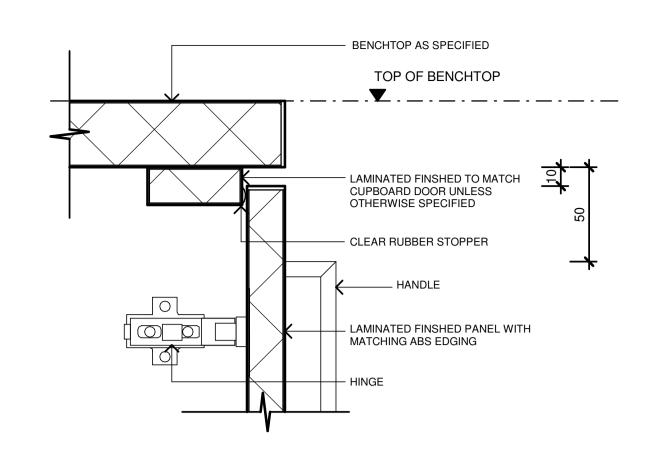

50 02 9241 4188 Rdale@northrop.com.au

NCC CONSULTANT **MBC GROUP** Suite 3/18 Sydney Rd, Manly NSW 2095 showe@mbc-group.com.au

**BUILDING SERVICES** 

BShutlar@northrop.com.au

**NORTHROP** 

Brandon Shutlar

02 9156 3013

Drawing Title DOOR & WINDOW SCHEDULE

- STORES

CLARENCE VALLEY FIRE CONTROL CENTRE

CLARENCE VALLEY AIRPORT, 419 AIRPORT ROAD, GLENUGIE, NSW 2460, PART LOT 1 IN DP1192555 CLARENCE VALLEY COUNCIL

NSW RURAL FIRE SERVICE

NBRS & Partners Pty Ltd VIC 51197 Any form of replication of this drawing in full or in part without the written permission of NBRS+PARTNERS Pty Ltd constitutes an infringement of the NSW GOVERNMENT

Andrew Duffin NSW 5602

nbrs.com.au

4/10/2023 9:52:44 AM Date Scale 1:50@A1

ABN 16 002 247 565 Drawing Reference

Revision

22398-NBRS-A-GRA-DD-8824







2 BENCH CUPBOARD DETAIL
1:2

3 BENCHTOP SHADOWLINE DETAIL
1:2







4 GENERAL SKIRTING DETAIL

1:2



5 GENERAL SKIRTING-CUTOUT



10 SKIRTING DUCT DETAIL



6 OVERHEAD CUPBOARD DETAIL
1:2

7 SHADOWLINE DETAIL

8 WALL FRAME REVEAL

Changes to this Revision Issue FCC Description Chkd 27/04/2023 80% DD FOR REVIEW SR 95% DESIGN DEVELOPMENT P2 04/07/2023 JV P3 28/09/2023 90% DD ISSUE

PROJECT MANAGER NSW PUBLIC WORKS ADVISORY James Smith 0408 694 063 james.smith@pwa.nsw.gov.au

john.vasco@nbrs.com.au

ARCHITECT, INTERIORS, LANDSCAPE NBRS John Vasco 4 Glen Street, Milsons Point, NSW 2061 02 9922 2344

**STRUCTURAL** NORTHROP Rory Dale Level 11, 345 George Street Sydney NSW 2000

02 9241 4188 Rdale@northrop.com.au CIVIL **NORTHROP** Joel DiFonzo Level 11, 345 George Street Sydney NSW 2000 0