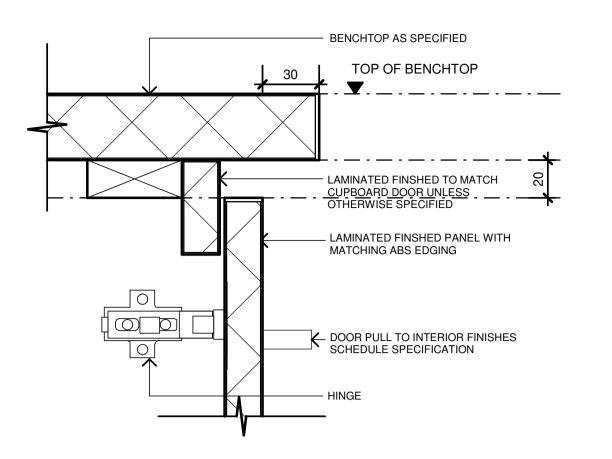

2150 02 9241 4188 Rdale@northrop.com.au

NCC CONSULTANT **MBC GROUP** Suite 3/18 Sydney Rd, Manly NSW 2095 showe@mbc-group.com.au

**BUILDING SERVICES** 

BShutlar@northrop.com.au

**NORTHROP** 

Brandon Shutlar

02 9156 3013

Drawing Title DOOR & WINDOW SCHEDULE

- STORES

CLARENCE VALLEY FIRE CONTROL CENTRE

CLARENCE VALLEY AIRPORT, 419 AIRPORT ROAD, GLENUGIE, NSW 2460, PART LOT 1 IN DP1192555 CLARENCE VALLEY COUNCIL

NSW RURAL FIRE SERVICE

NBRS & Partners Pty Ltd VIC 51197 Any form of replication of this drawing in full or in part without the written permission of NBRS+PARTNERS Pty Ltd constitutes an infringement of the NSW GOVERNMENT

Andrew Duffin NSW 5602

nbrs.com.au

4/10/2023 9:52:44 AM Date Scale 1:50@A1

ABN 16 002 247 565 Drawing Reference

Revision

22398-NBRS-A-GRA-DD-8824







2 BENCH CUPBOARD DETAIL
1:2

3 BENCHTOP SHADOWLINE DETAIL
1:2







4 GENERAL SKIRTING DETAIL

1:2



5 GENERAL SKIRTING-CUTOUT



10 SKIRTING DUCT DETAIL



6 OVERHEAD CUPBOARD DETAIL
1:2

7 SHADOWLINE DETAIL

8 WALL FRAME REVEAL

Changes to this Revision Issue FCC Description Chkd 27/04/2023 80% DD FOR REVIEW SR 95% DESIGN DEVELOPMENT P2 04/07/2023 JV P3 28/09/2023 90% DD ISSUE

PROJECT MANAGER NSW PUBLIC WORKS ADVISORY James Smith 0408 694 063 james.smith@pwa.nsw.gov.au

john.vasco@nbrs.com.au

ARCHITECT, INTERIORS, LANDSCAPE NBRS John Vasco 4 Glen Street, Milsons Point, NSW 2061 02 9922 2344

**STRUCTURAL** NORTHROP Rory Dale Level 11, 345 George Street Sydney NSW 2000

02 9241 4188 Rdale@northrop.com.au CIVIL **NORTHROP** Joel DiFonzo Level 11, 345 George Street Sydney NSW 2000