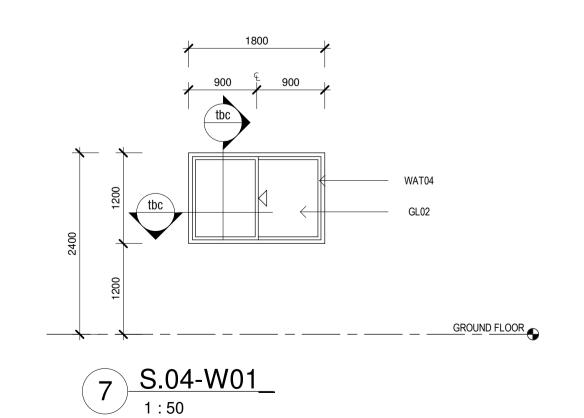

decal - 900 above FFL to full width of glass panel as per AS1428.1. Decal to be RFS chevron pattern, final design to be submitted to Principal for approval prior to installation.

- All external doors to be fitted with weather seals. Refer to

- All kick plates to be 150mm min.

specification for type.

- Contractors responsibility to obtain a door hardware. Submit to Principal for approval.

- Refer to Specification for room signage. Provide signage compliant with BCA Specification D3.6 and AS 1428.1-2009 to all doors and/or walls adjacent doors as required by BCA clause D3.6.

- All doorways shall have a minimum luminance contrast of 30% in accordance with AS1428.1:2009.

- All doorways and door hardware are to comply with BCA Clause D3.1 and Clause 13 of AS1428.1:2009.

# **WINDOWS**



| Issue | е          | Changes to this Revi   |        |  |
|-------|------------|------------------------|--------|--|
| No.   | Date       | Description            | STORES |  |
| P1    | 27/04/2023 | 80% DD FOR REVIEW      | SR     |  |
| P2    | 04/07/2023 | 95% DESIGN DEVELOPMENT | JV     |  |
| P3    | 28/09/2023 | 90% DD ISSUE           | JV     |  |
|       |            |                        |        |  |
|       |            |                        |        |  |
|       |            |                        |        |  |

vision

Peter Hughes 0407 757 638 peter.hughes@pwa.nsw.gov.au

PROJECT MANAGER

ARCHITECT, INTERIORS, LANDSCAPE John Vasco 4 Glen Street, Milsons Point, NSW 2061

john.vasco@nbrs.com.au

**NSW PUBLIC WORKS ADVISORY** 

CIVIL **NORTHROP** Joel DiFonzo Level