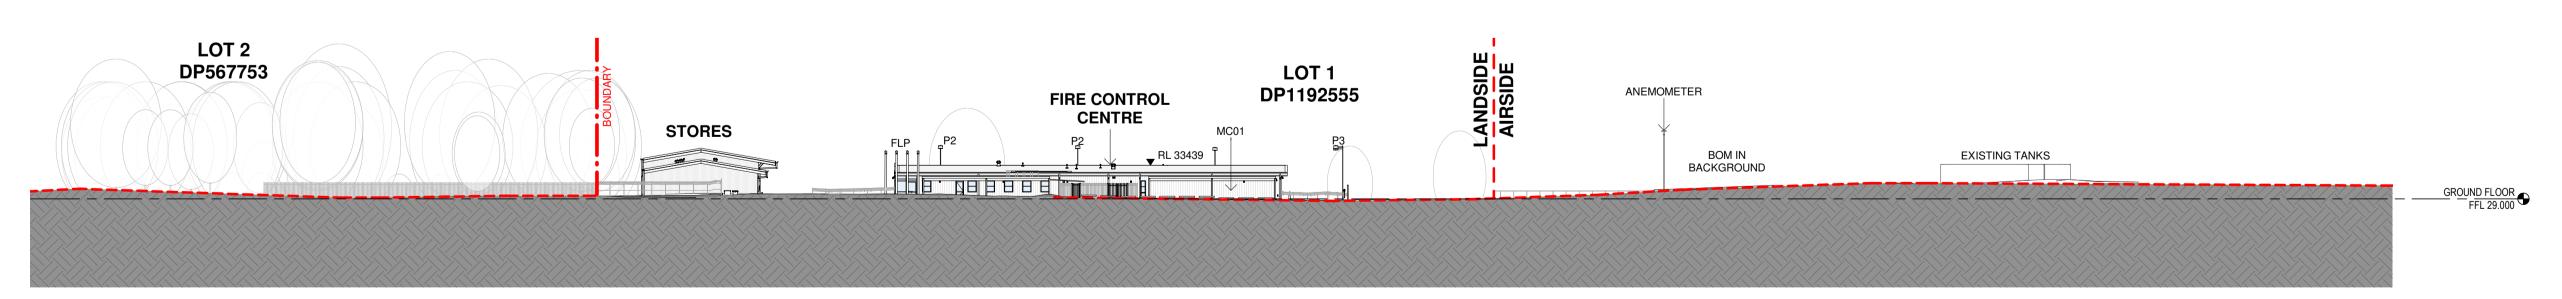

# NSW RURAL FIRE SERVICE - CLARENCE VALLEY FIRE CONTROL CENTRE

PART LOT 1 DP1192555, CLARENCE VALLEY AIRPORT, 419 AIRPORT ROAD, GLENUGIE, NSW 2460 FOR NSW RURAL FIRE SERVICE

1 LOCATION PLAN

2 AERIAL VIEW

4 AIRPORT AERIAL

NTS

Changes to this Revision

25% DESIGN DEVELOPMENT P2 30/03/2023 DESIGN DEVELOPMENT 80% DESIGN DEVELOPMENT 95% DESIGN DEVELOPMENT

90% DD ISSUE

P5 28/09/2023

PROJECT MANAGER **NSW PUBLIC WORKS ADVISORY** James Smith 0408 694 063 james.smith@pwa.nsw.gov.au