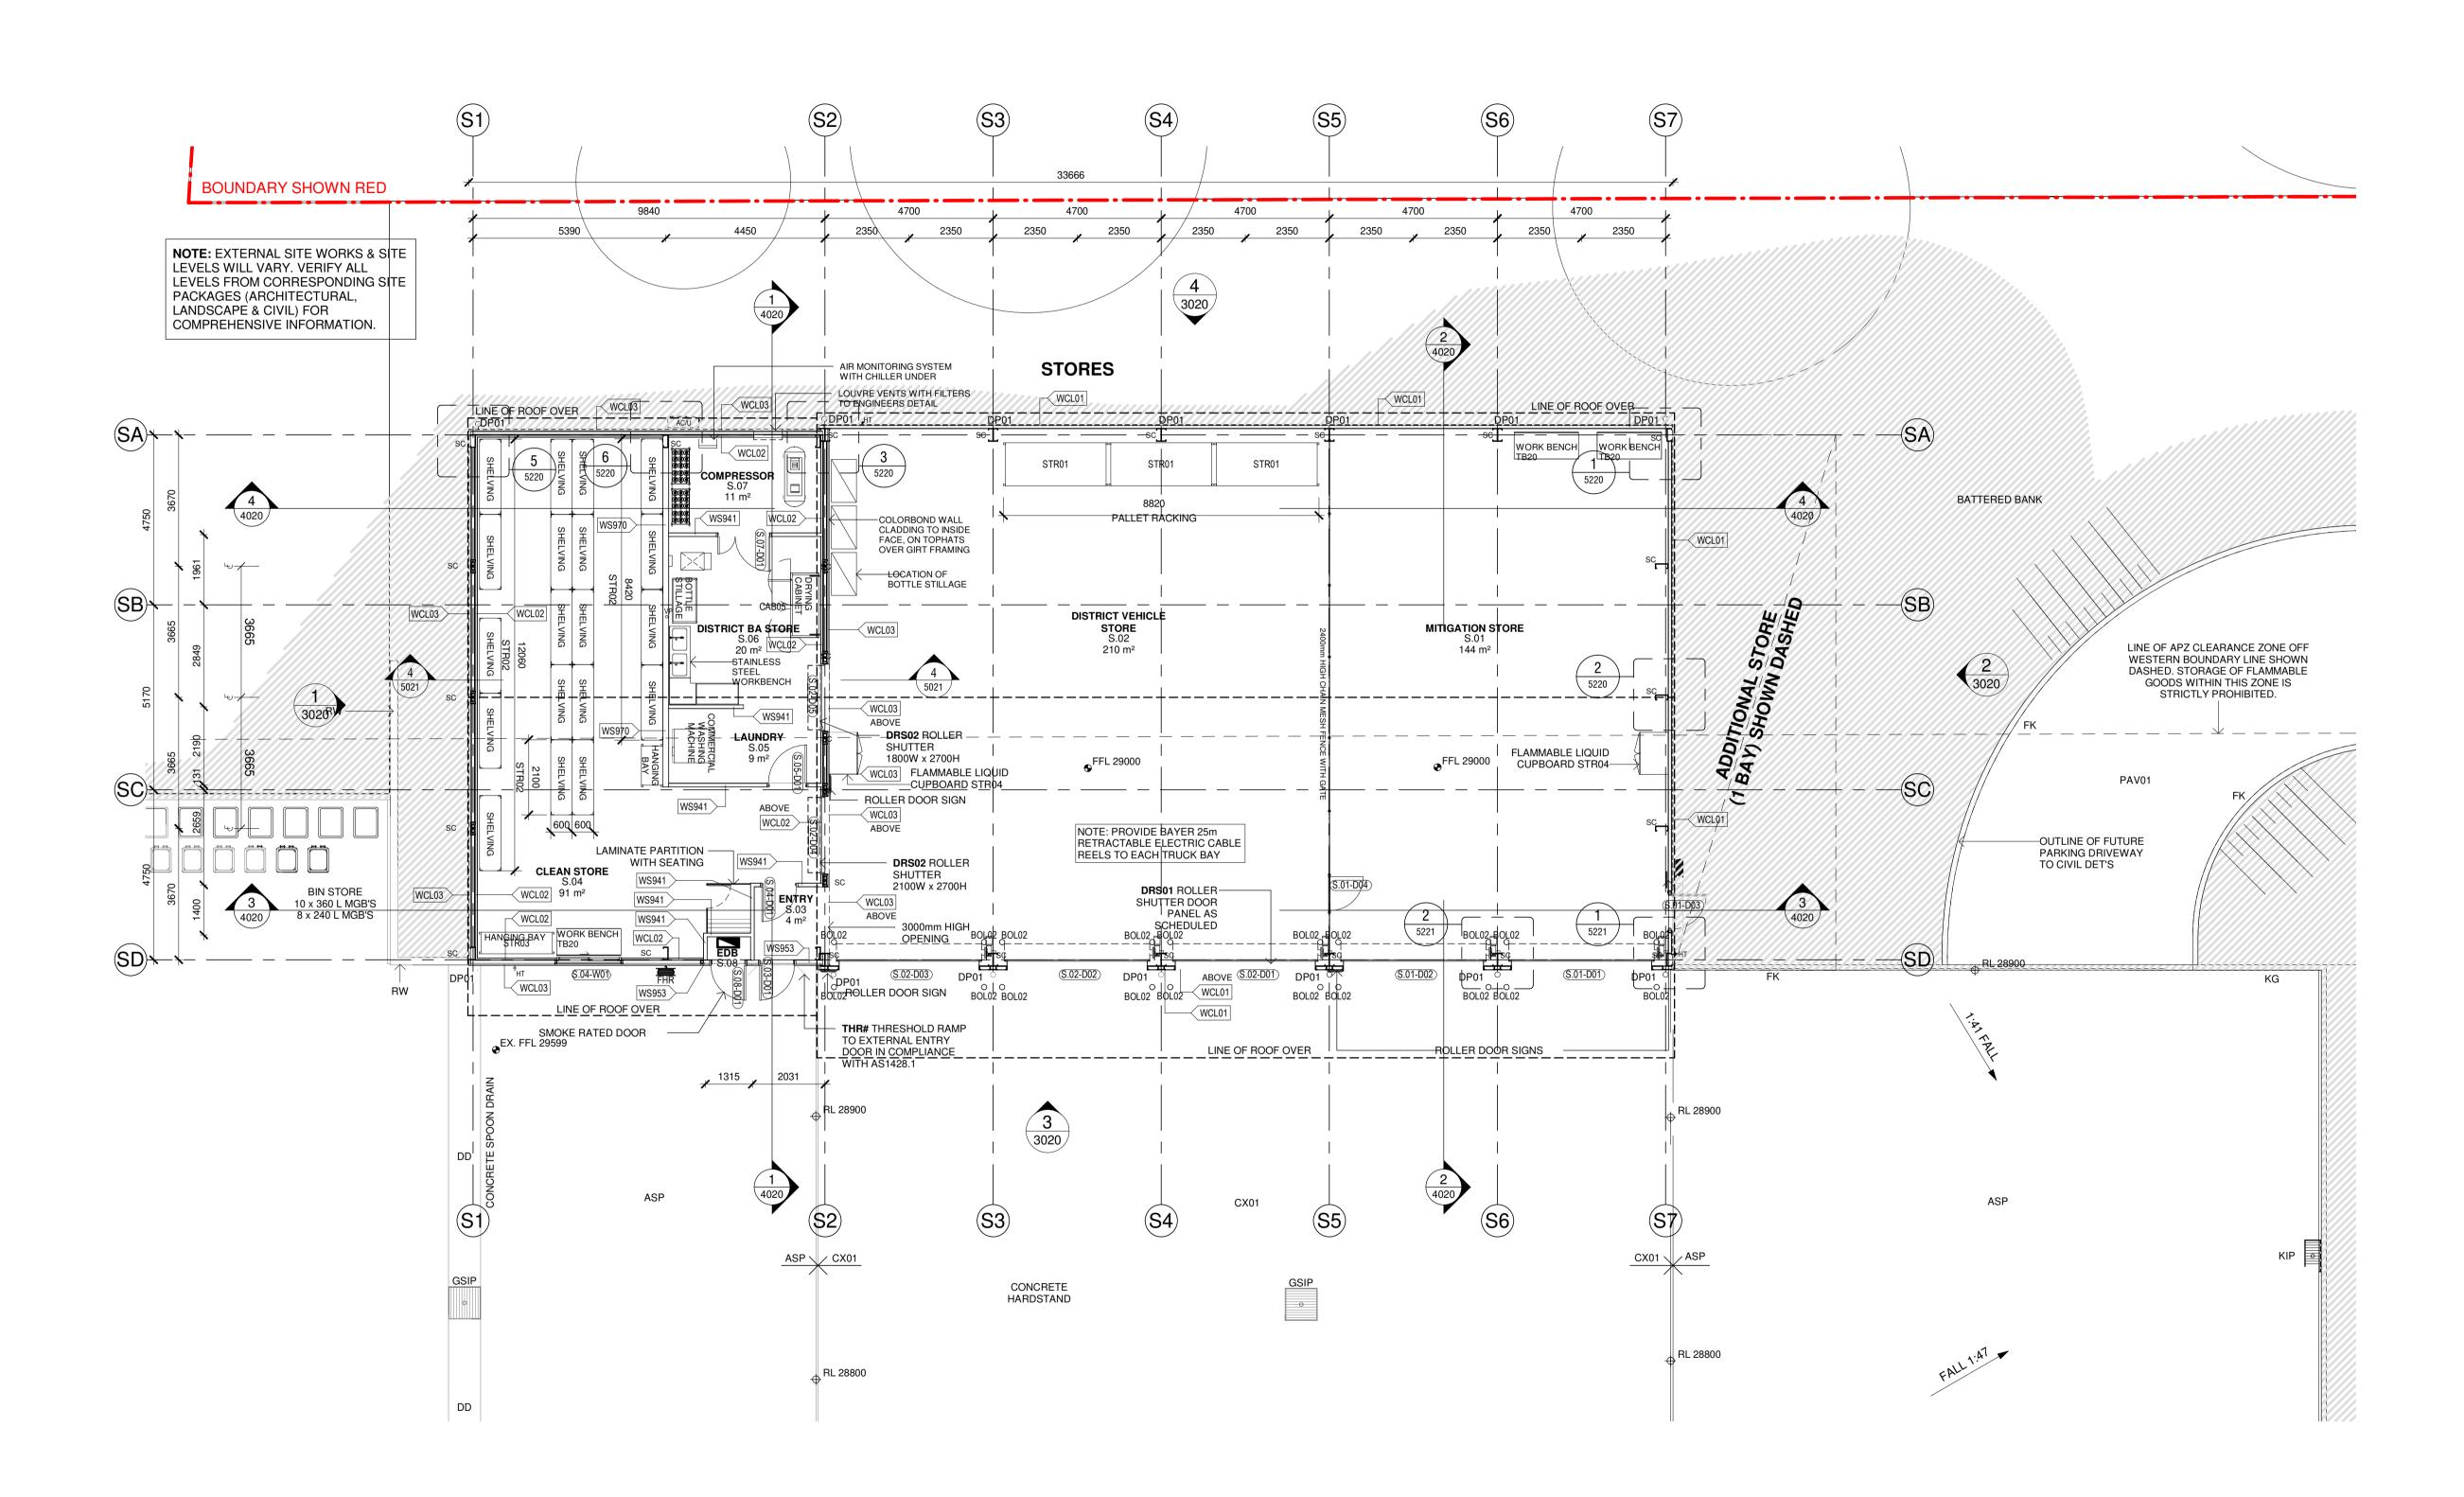

USHFIRE PROTECTION 2019.

2. THE EXPOSED COMPONENTS OF AN EXTERNAL WALL THAT ARE LESS THAN 400 mm FROM THE GROUND OR 400 mm ABOVE DECKS, CARPORTS, ROOF, AWNINGS AND SIMILAR ELEMENTS OR FITTINGS HAVING AN ANGLE LESS THAN 18 DEGREES SHALL BE NON-

3. ALL JOINTS IN THE EXTERNAL SURFACE MATERIAL OF WALLS SHALL BE COVERED, SEALED, OVERLAPPED, BACKED, OR BUTT

4. VENT AND WEEP HOLES IN THE EXTERNAL WALLS SHALL BE SCREENED WITH A MESH MADE OF CORROSION-RESISTANT STEEL, BRONZE, OR ALUMINIUM. REFER TO ARCHITECTURAL SPECIFICATION.

CONSTRUCTION CONSTRUCTION

4/10/2023 9:34:51 AM Scale 1:100@A1



**FOART LOT 1 IN DP1192555** 

NSW RURAL FIRE SERVICE

Any form of replication of this drawing in full or in part without the written permission of NBRS+PARTNERS Pty Ltd constitutes an infringement of the



### Changes to this Revision PROJECT MANAGER **BUILDING SERVICES STRUCTURAL** Drawing Title **NSW PUBLIC WORKS ADVISORY** NORTHROP NORTHROP CLARENCE VALLEY FIRE CONTROL STORES Chkd GROUND FLOOR PLAN - STORES Brandon Shutlar James Smith Rory Dale 25% DESIGN DEVELOPMENT Level 11, 345 George Street Sydney NSW 2000 CENTRE 0408 694 063 Level 2, 3 Horwood Place, Parramatta, NSW 2150 DESIGN DEVELOPMENT 02 9156 3013 james.smith@pwa.nsw.gov.au 02 9241 4188 nbrs.com.au 80% DESIGN DEVELOPMENT Rdale@northrop.com.au BShutlar@northrop.com.au CLARENCE VALLEY AIRPORT, 95% DESIGN DEVELOPMENT JV

NCC CONSULTANT

showe@mbc-group.com.au

Suite 3/18 Sydney Rd, Manly NSW 2095

MBC GROUP

02 9939 1530

Seb Howe

ARCHITECT, INTERIORS, LANDSCAPE

4 Glen Street, Milsons Point, NSW 2061

John Vasco

02 9922 2344