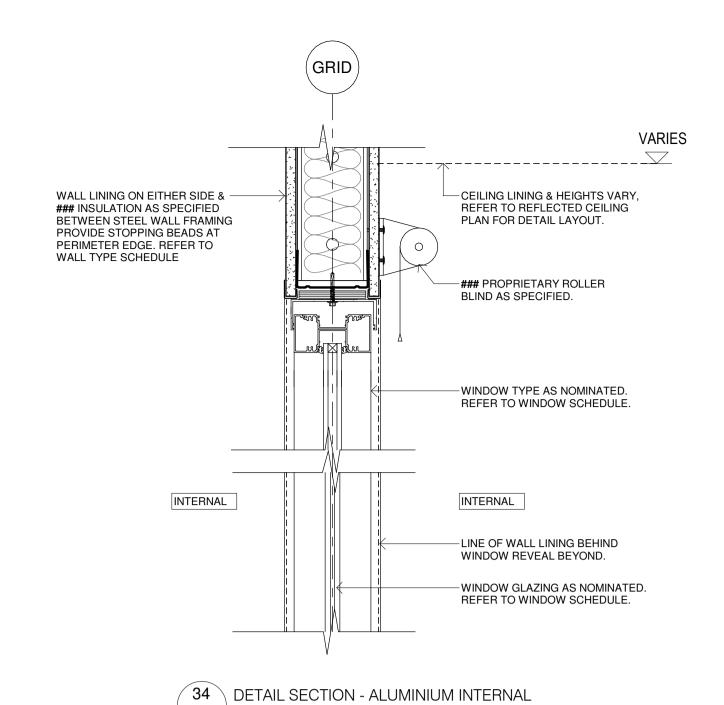

andon Shutlar Level 2, 3 Horwood Place, Parramatta, NSW 2150 02 9156 3013 BShutlar@northrop.com.au NCC CONSULTANT MBC GROUP Suite 3/18 Sydney Rd, Manly NSW 2095

showe@mbc-group.com.au

Drawing Title DETAILS - STORES - SHEET 02 NSW RURAL FIRE SERVICES

Multiple Sites NSW RURAL FIRE SERVICE

+61 2 9922 2344 Nominated Architect: Andrew Duffin NSW 5602 NBRS & Partners Pty Ltd VIC 51197

4/10/2023 9:52:38 AM Date Scale 1:5 @ A1

nbrs.com.au

Revision

ABN 16 002 247 565 Drawing Reference Any form of replication of this drawing in full or in part without the written permission of NBRS+PARTNERS Pty Ltd constitutes an infringement of the © 2022 0 0.05m 0.1m 0.15m 0.2m 0.25m 0.35m 0.35m 0.4m 1:5









✓ 32 \ DETAIL SECTION - PROPRIETARY AUTOMATIC DOOR OPERATOR

SCALE:1:5 BASE JUNCTION - WAT04





35 DETAIL SECTION - ALUMINIUM INTERNAL
- SCALE:1:5 WINDOW SILL - WAT01

NCC CONSULTANT

showe@mbc-group.com.au

Suite 3/18 Sydney Rd, Manly NSW 2095

**MBC GROUP** 

Seb Howe

02 9939 1530

ARCHITECT, INTERIORS, LANDSCAPE

4 Glen Street, Milsons Point, NSW 2061

John Vasco

02 9922 2344

john.vasco@nbrs.com.au

CIVIL

**NORTHROP** 

Level 11, 345 George Street Sydney NSW 2000

Joel DiFonzo

02 9156 3229

JDiFonzo@northrop.com.au





READ THESE DRAWINGS IN CONJUNCTION WITH ALL

& SPECIFICATIONS & WITH SUCH OTHER WRITTEN

CONTRACT. REFER ANY DISCREPANCIES TO THE

ARCHITECT FOR DECISION BEFORE PROCEEDING

DO NOT SCALE FROM THE DRAWINGS. VERIFY ALL

WORKS BEFORE CONSTRUCTION & FABRICATION

EXTERNAL SITE WORKS & SITE LEVELS WILL VARY.

PACKAGES (ARCHITECTURAL, LANDSCAPE & CIVIL)

PURPOSES