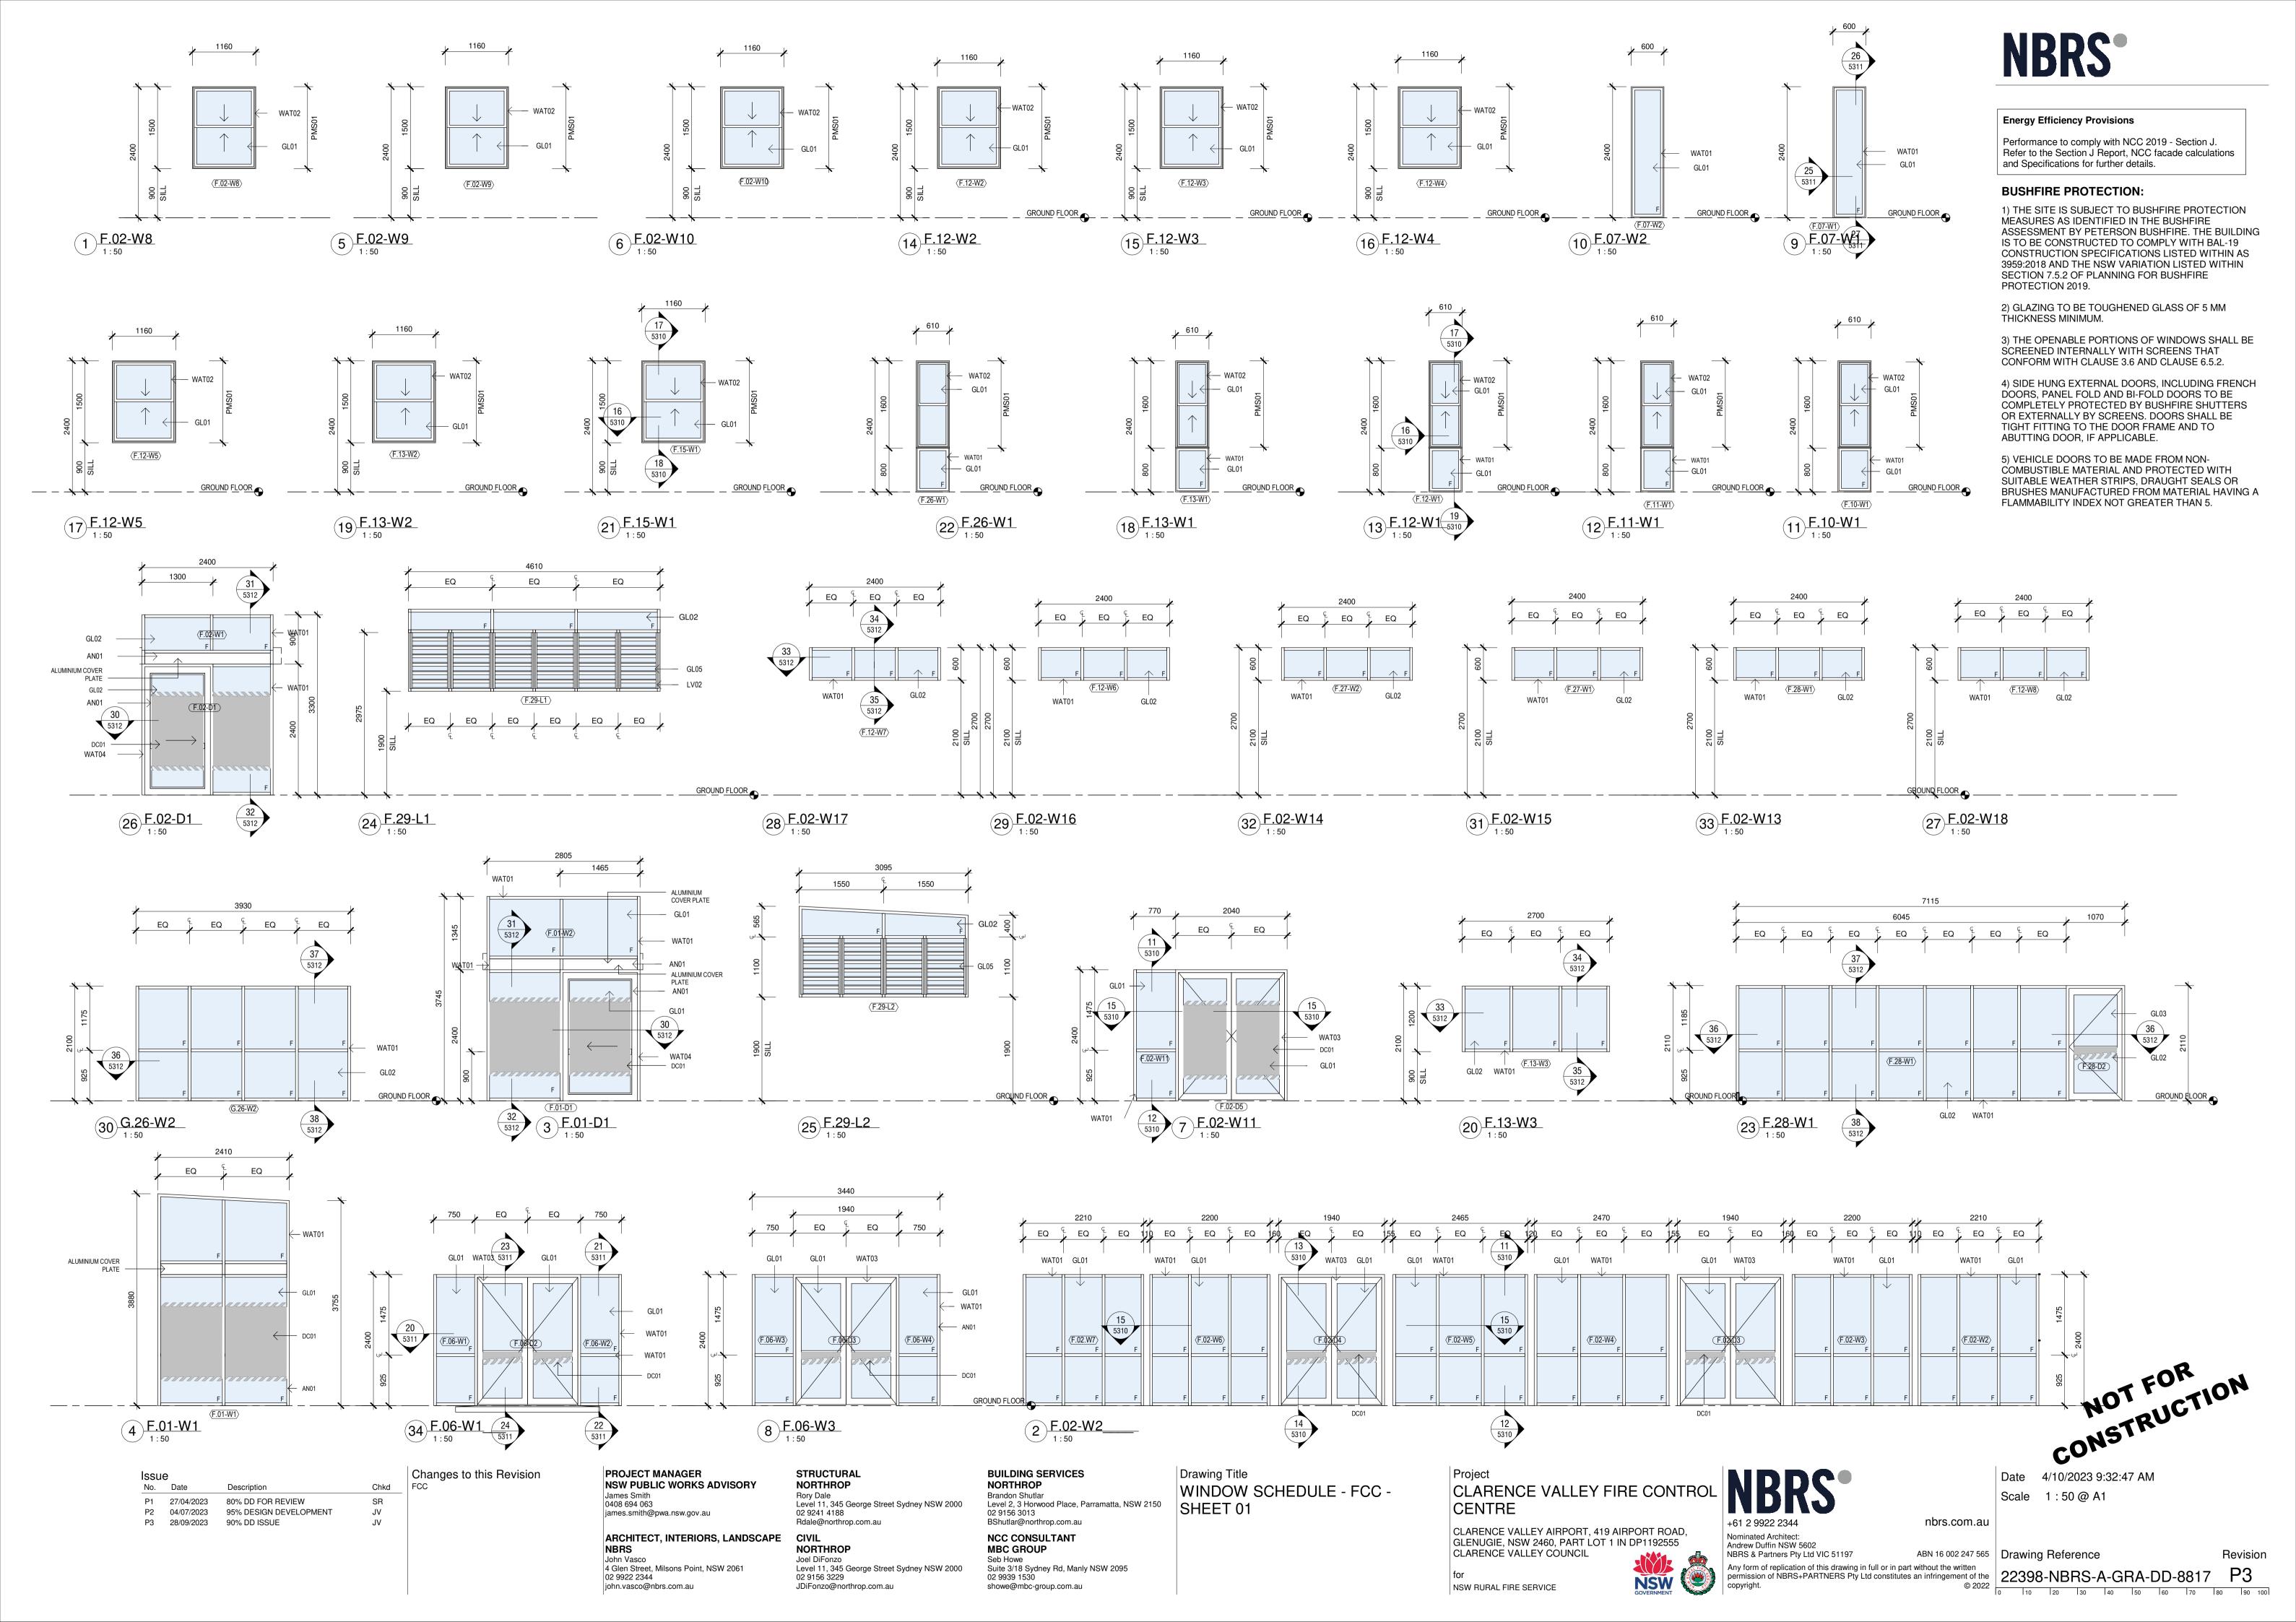

DOOR SCHEDULE - FCC

NCC CONSULTANT **MBC GROUP** Seb Howe Suite 3/18 Sydney Rd, Manly NSW 2095 02 9939 1530 showe@mbc-group.com.au



# **GSL - SLIDING GATE ELEVATION**

REFER TO SITE PLAN FOR DIMENSION ——— SUPPORT POST — MOTOR 20104



GSL-SLIDING GATE PLAN
1:50

CENTRE CLARENCE VALLEY AIRPORT, 419 AIRPORT ROAD, GLENUGIE, NSW 2460, PART LOT 1 IN DP1192555

NSW RURAL FIRE SERVICE

CLARENCE VALLEY COUNCIL

CLARENCE VALLEY FIRE CONTRO

Andrew Duffin NSW 5602 NBRS & Partners Pty Ltd VIC 51197 Any form of replication of this drawing in full or in part without the written permission of NBRS+PARTNERS Pty Ltd constitutes an infringement of the NSW

nbrs.com.au

4/10/2023 9:32:33 AM Date Scale 1:50@A1

ABN 16 002 247 565 | Drawing Reference

Revision

© 2022 0 10 10 20 30 40 50 60 70 80 90 100





Performance to comply with NCC 2019 - Section J. Refer to the Section J Report, NCC facade calculations and Specifications for further details.





Date 4/10/2023 9:32:52 AM Scale 1:50@A1

nbrs.com.au

Revision ABN 16 002 247 565 | Drawing Reference

Issue Chkd SR P1 27/04/2023 80% DD FOR REVIEW 95% DESIGN DEVELOPMENT JV P2 04/07/2023 P3 28/09/2023 90% DD ISSUE

Changes to this Revision James Smith 0408 694 063

PROJECT MANAGER
NSW PUBLIC WORKS ADVISORY james.smith@pwa.nsw.gov.au

ARCHITECT, INTERIORS, LANDSCAPE John Vasco 4 Glen Street, Milsons Point, NSW 2061 02 9922 2344

john.vasco@nbrs.com.au

STRUCTURAL NORTHROP 02 9241 4188

Joel DiFonzo

02 9156 3229

JDiFonzo@northrop.com.au

Level 11, 345 George Street Sydney NSW 2000 Rdale@northrop.com.au CIVIL NORTHROP

Level 11, 345 Georg