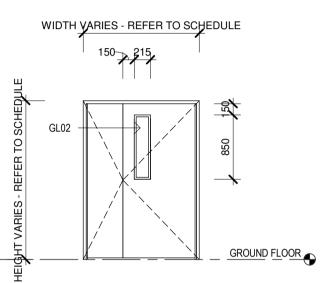

ller Shutter** 

Material: Aluminium, ASTM Alloy 5052 H32

Thickness: 3mm (minimum) Finish: Matt Natural Anodised aluminium

- Frame: Raven RP71
- Perimeter: Raven RP24 all round with RP338
- Bottom: Raven RP38 with RP338 EPDM - Threshold Plate: Raven RP66, fixed level and
- true in floor finish

# WIDTH VARIES - REFER TO SCHEDULE GROUND FLOOR

# DSC02

**Solid Core - Internal Hinged Door with Vision Panel** 

Frame: DFS01

Door Leaf: Paint Grade, Solid Core - 40mm (33mm thick Blockboard pine)

Edge Strips: All sides

Facing: 3.2mm thick pre-primed MR hardboard

Vision panel: GL02 Finish leaf: Paint Colour: PT03

Seals:

- Frame: Raven RP71
- Perimeter: Raven RP24 all round with RP338
- Bottom: Raven RP38 with RP338 EPDM
- Threshold Plate: Raven RP66, fixed level and true in floor finish



# DSC05

**Solid Core - Internal Half Leaf Hinged Door** with Vision Panel

Frame: DFS01

Door Leaf: Paint Grade, Solid Core - 40mm (33mm thick Blockboard pine)

Edge Strips: All sides

Facing: 3.2mm thick pre-primed MR hardboard

Vision panel: GL02

Finish leaf: Paint Colour: PT03

<u>Seals:</u>

- Frame: Raven RP71
- Perimeter: Raven RP24 all round with RP338
- Bottom: Raven RP38 with RP338 EPDM
- Threshold Plate: Raven RP66, fixed level and true in floor finish



# DSC07

**Solid Core - Internal Hinged Door** 

Frame: DFS01

Door Leaf: Paint Grade, Solid Core - 40mm (33mm thick Blockboard pine)

Edge Strips: All sides

Facing: 3.2mm thick pre-primed MR hardboard Finish leaf: Paint Colour: PT03.

- Frame: Raven RP71

true in floor finish

- Perimeter: Raven RP24 all round with RP338
-