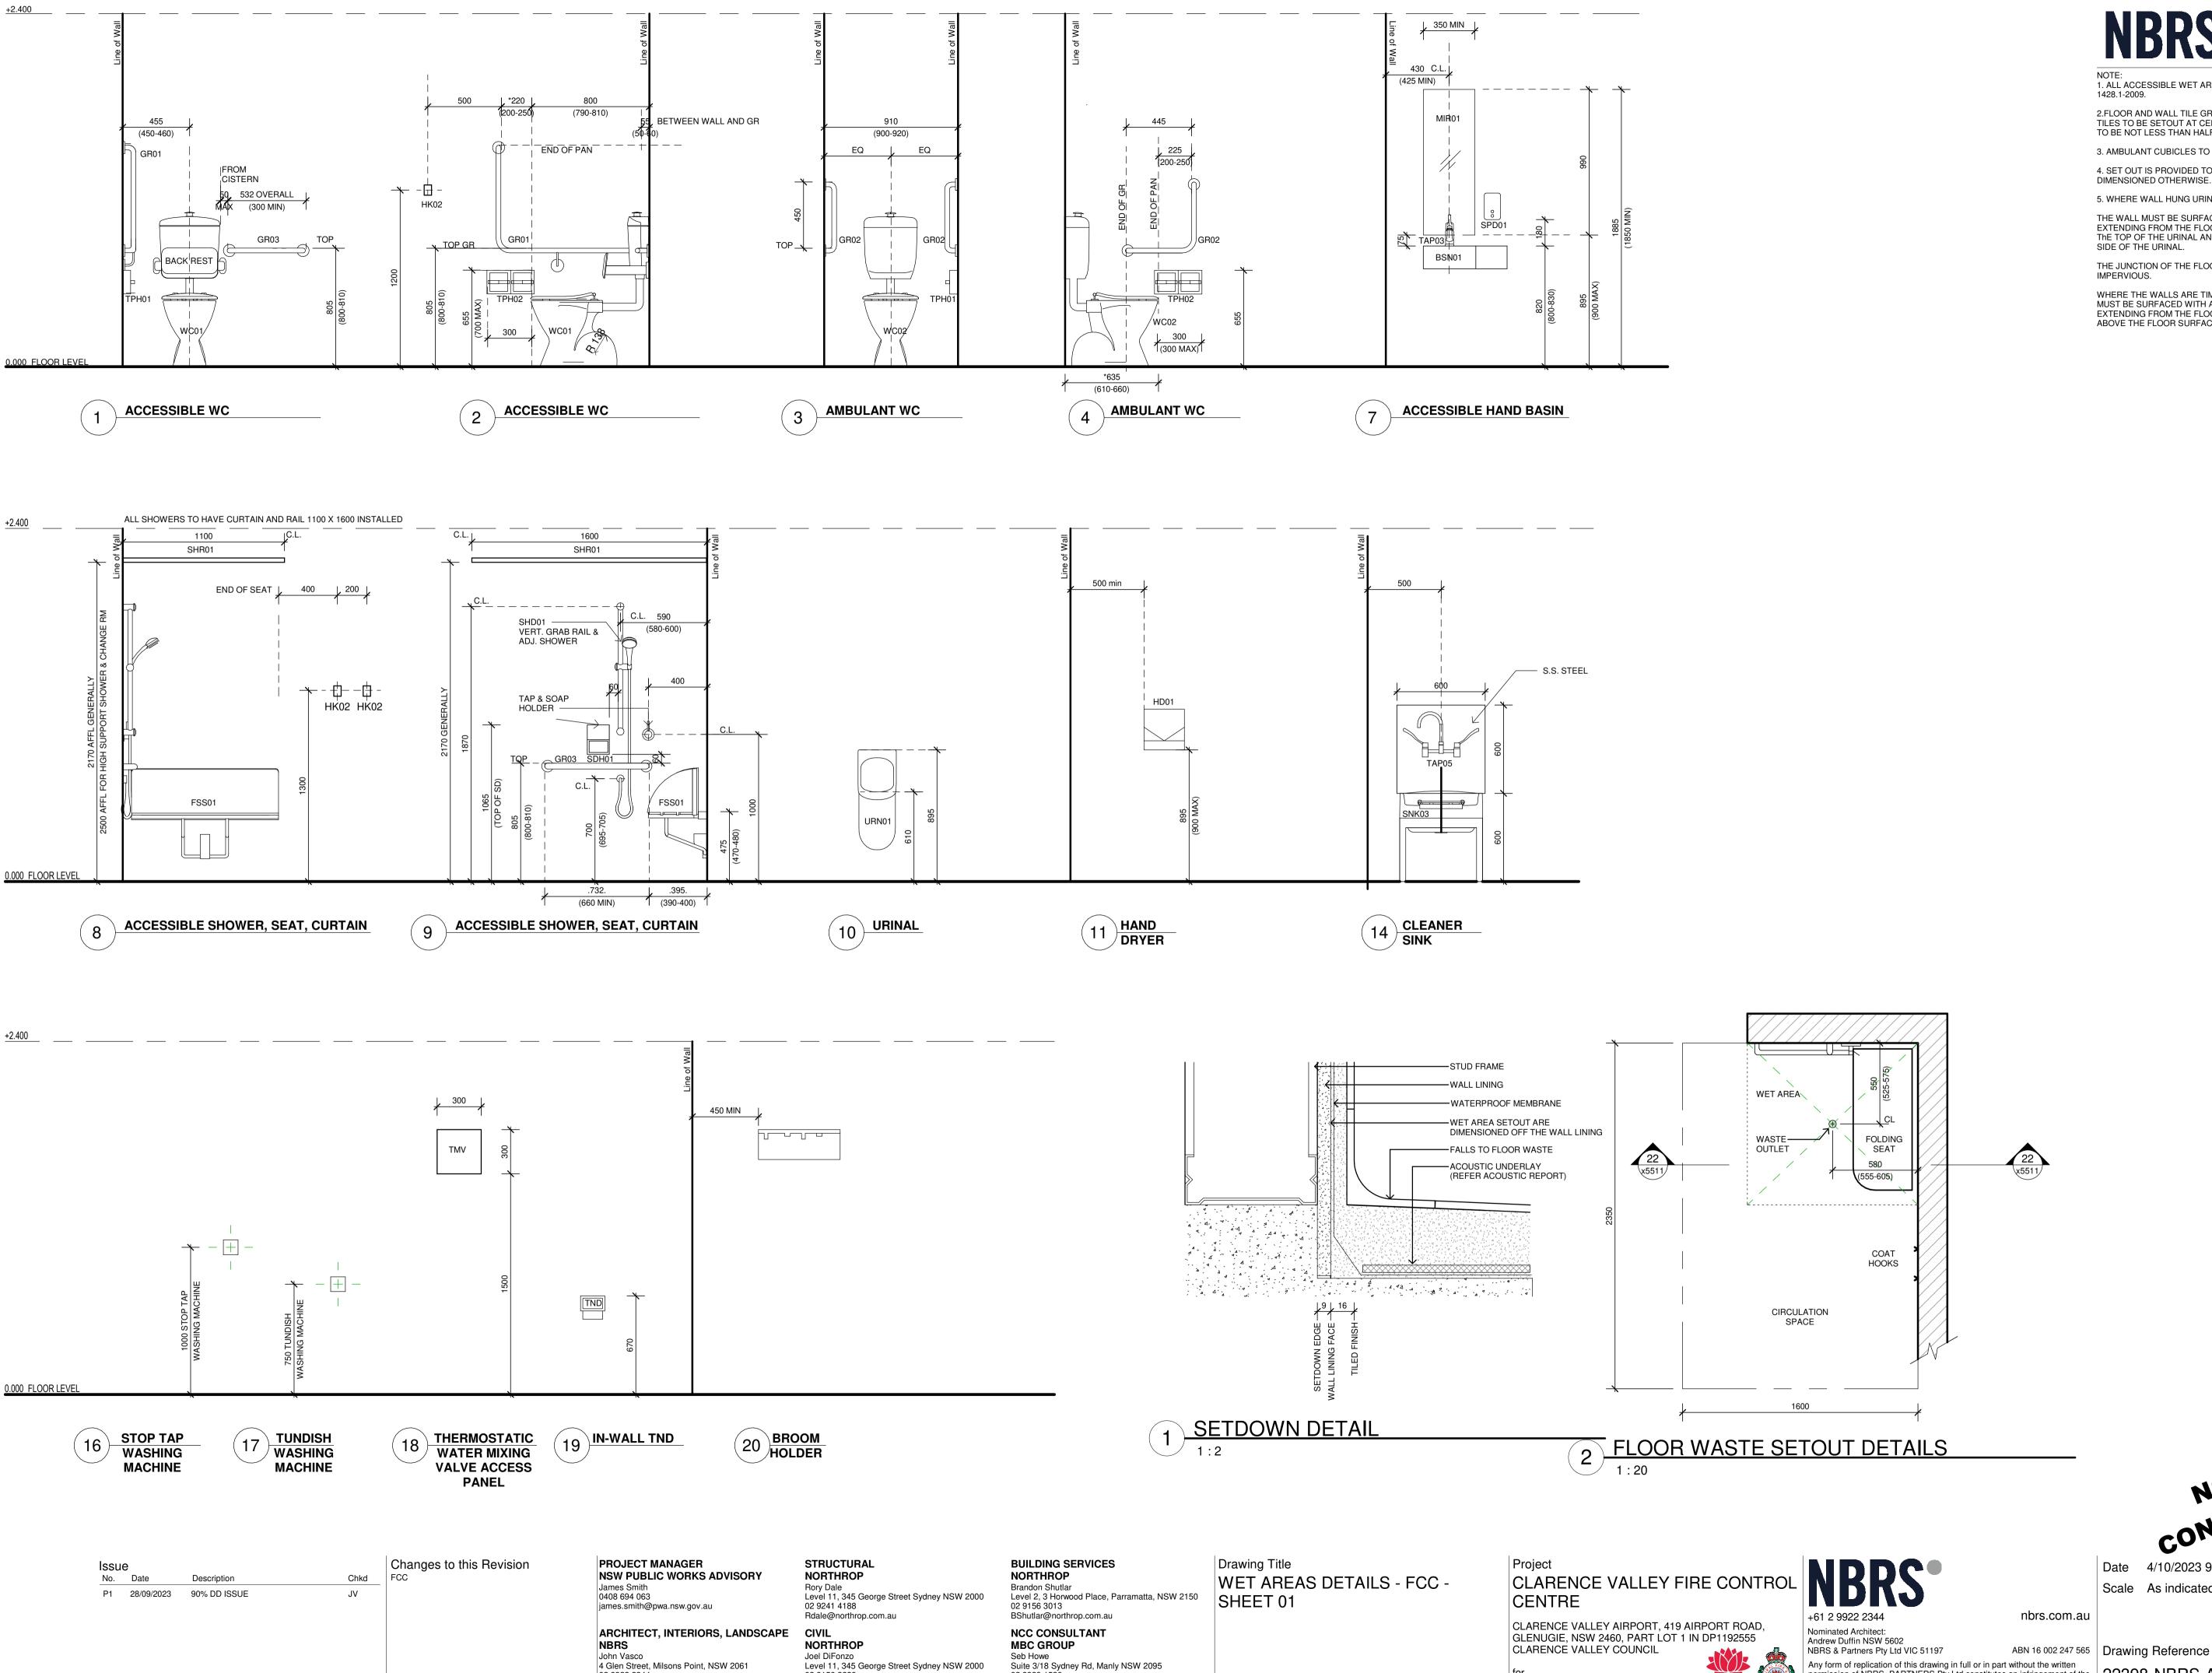

atta, NSW 2150 02 9156 3013 BShutlar@northrop.com.au NCC CONSULTANT MBC GROUP

Seb Howe Suite 3/18 Sydney Rd, Manly NSW 2095 02 9939 1530

showe@mbc-group.com.au

Drawing Title STANDARD MOUNTING HEIGHTS - FCC

Project
CLARENCE VALLEY FIRE CONTROL
CENTRE

CLARENCE VALLEY AIRPORT, 419 AIRPORT ROAD, GLENUGIE, NSW 2460, PART LOT 1 IN DP1192555 CLARENCE VALLEY COUNCIL NSW RURAL FIRE SERVICE

Nominated Architect: Andrew Duffin NSW 5602 NBRS & Partners Pty Ltd VIC 51197

Date 4/10/2023 9:28:20 AM Scale 1:20@A1

nbrs.com.au ABN 16 002 247 565 Drawing Reference

Revision

Any form of replication of this drawing in full or in part without the written permission of NBRS+PARTNERS Pty Ltd constitutes an infringement of the copyright.

22398-NBRS-A-GRA-DD-5810

9 2022

0 10 20 30 40 50 60 70 80 90 100



Suite 3/18 Sydney Rd, Manly NSW 2095

02 9939 1530

showe@mbc-group.com.au

4 Glen Street, Milsons Point, NSW 2061

02 9156 3229

JDiFonzo@northrop.com.au

02 9922 2344

john.vasco@nbrs.com.au

1. ALL ACCESSIBLE WET AREAS SETOUT TO COMPLY WITH AS

2.FLOOR AND WALL TILE GRAPHICS ARE INDICATIVE ONLY. ALL TILES TO BE SETOUT AT CENTER WITH ALL PERIMETER TILES TO BE NOT LESS THAN HALF OF TILE SIZE..

3. AMBULANT CUBICLES TO BE 900-920mm WIDE. 4. SET OUT IS PROVIDED TO CENTRELINE OF ITEM UNLESS

5. WHERE WALL HUNG URINAL IS INSTALLED:

THE WALL MUST BE SURFACED WITH IMPERVIOUS MATERIAL EXTENDING FROM THE FLOOR TO NOT LESS THAN 50mm ABOVE ThE TOP OF THE URINAL AND NOT LESS THAN 225mm ON EACH SIDE OF THE URINAL.

THE JUNCTION OF THE FLOOR AND WALL SURFACES MUST BE IMPERVIOUS.

WHERE THE WALLS AR