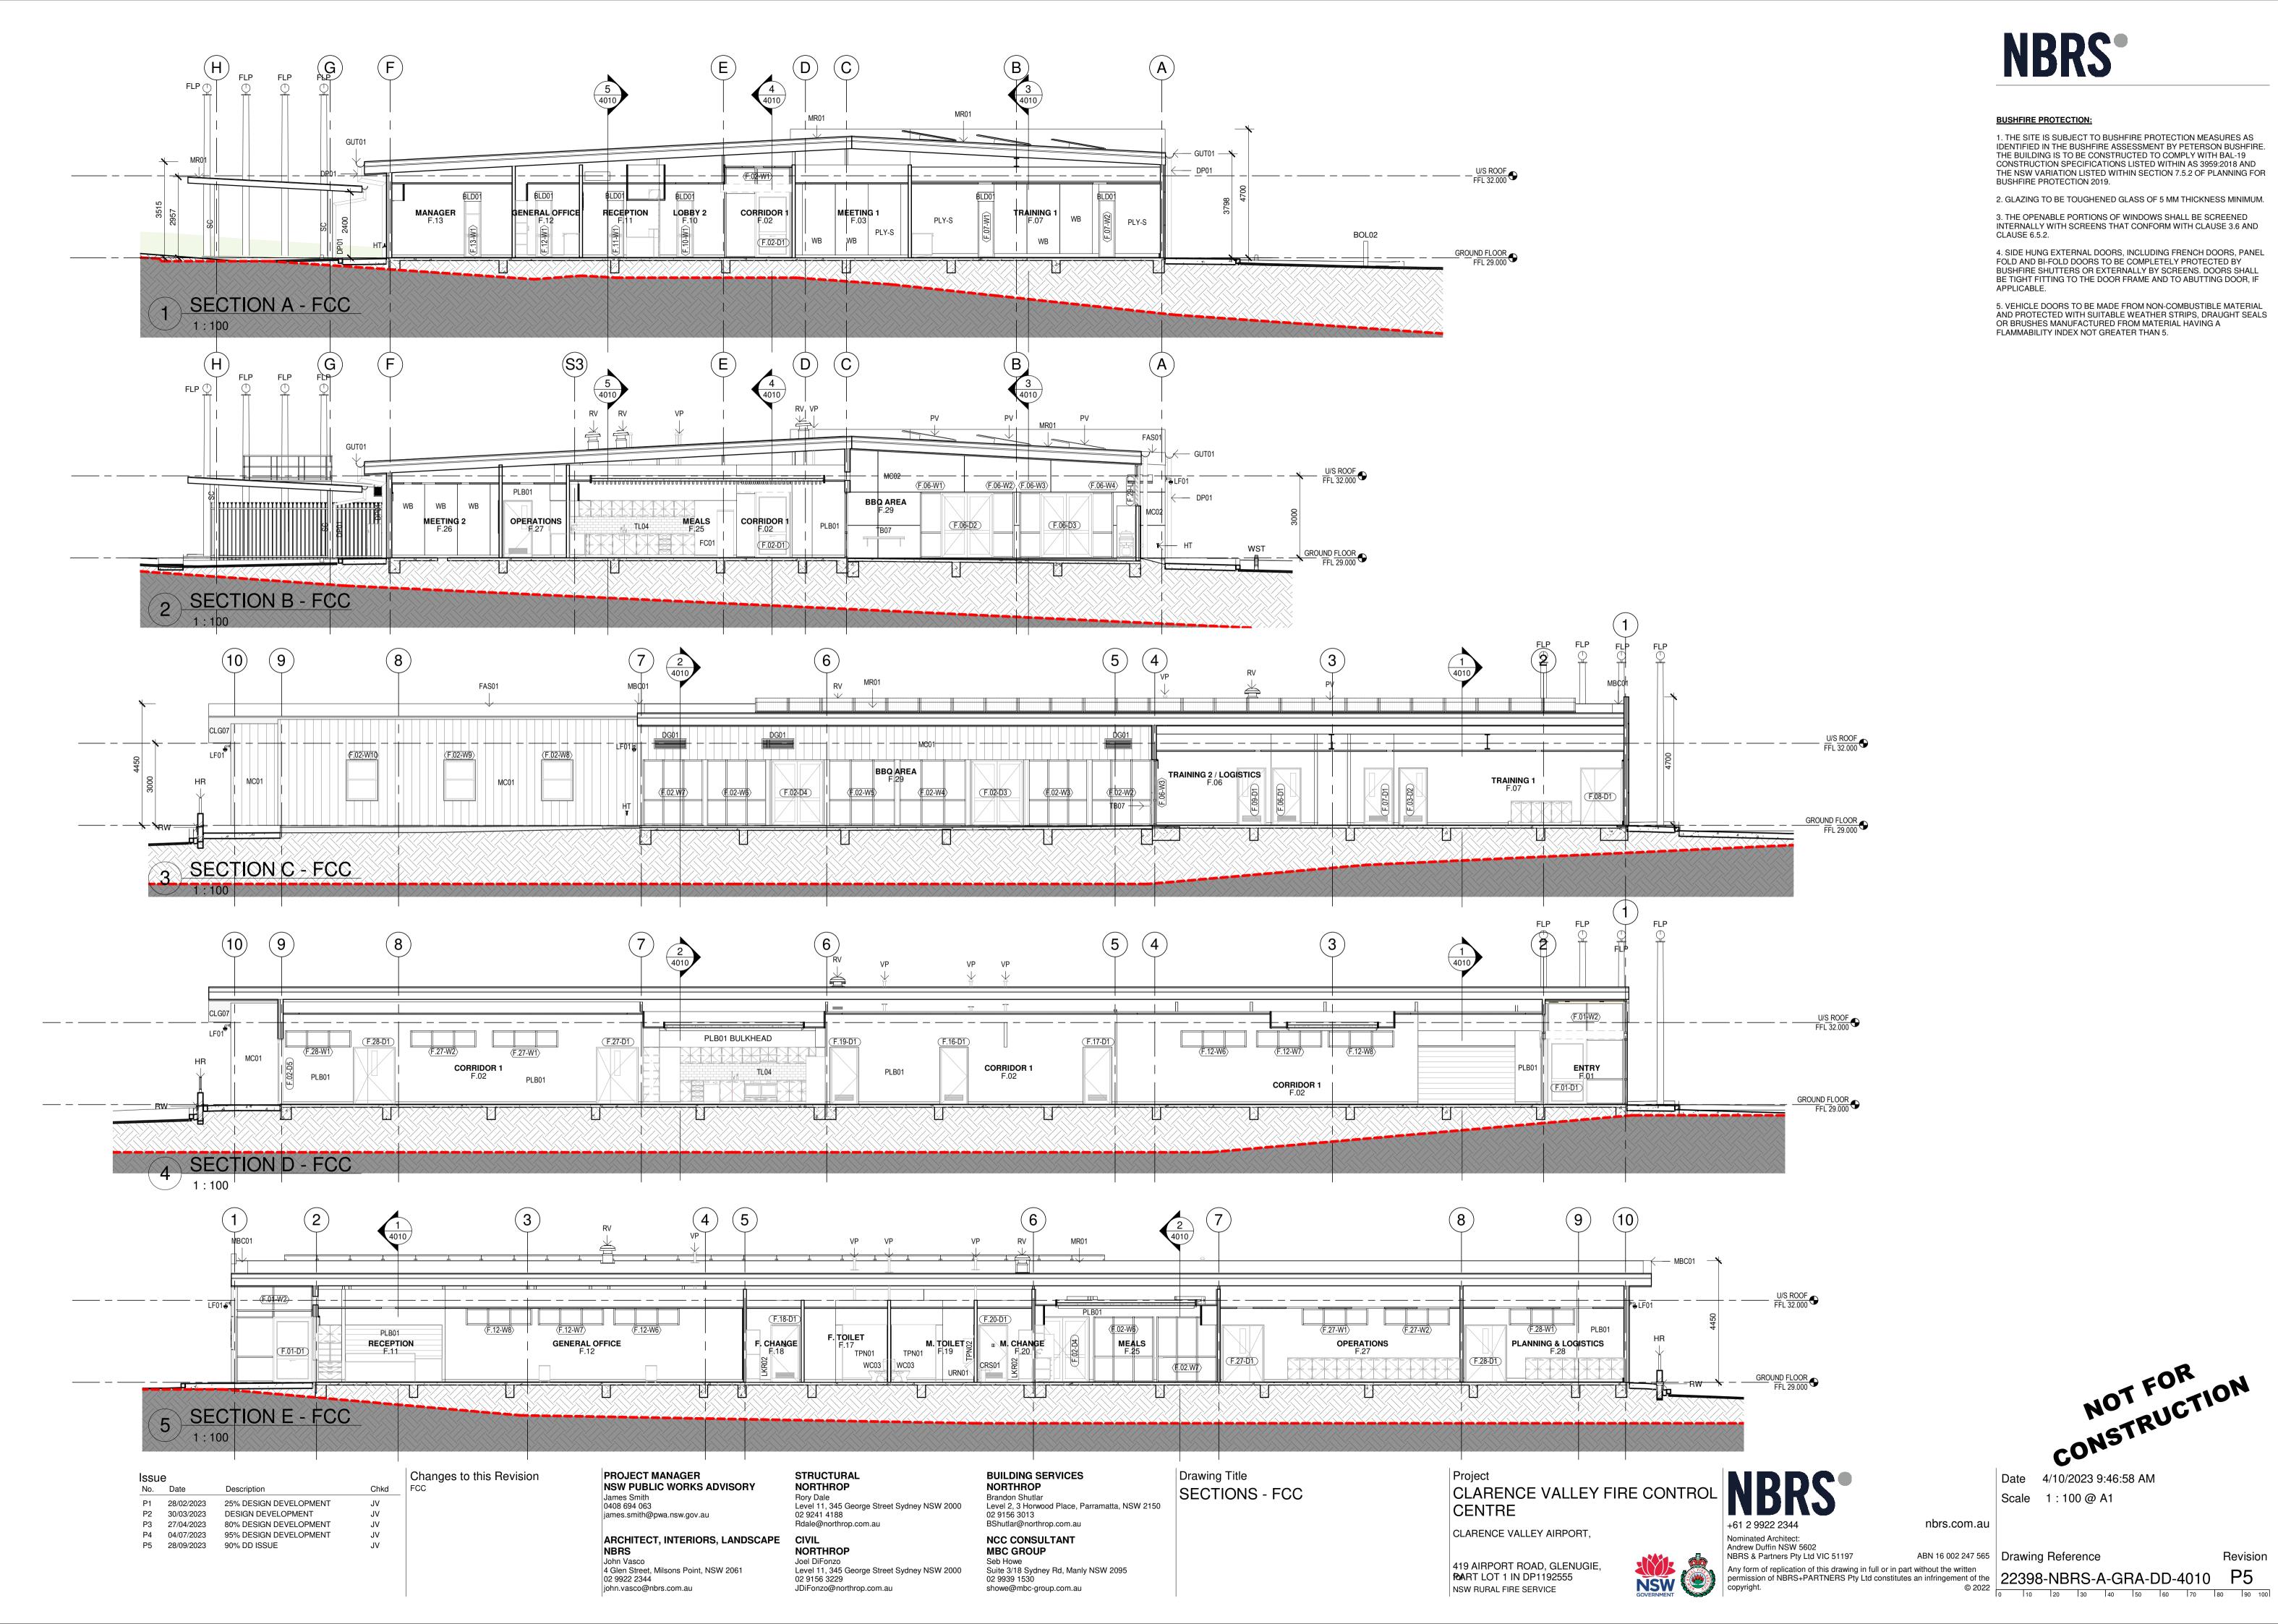

@northrop.com.au

Level 11, 345 George Street Sydney NSW 2000

Joel DiFonzo

02 9156 3229

**BUILDING SERVICES** NORTHROP Brandon Shutlar Level 2, 3 Horwood Place, Parramatta, NSW 2150 02 9156 3013 BShutlar@northrop.com.au NCC CONSULTANT MBC GROUP

Suite 3/18 Sydney Rd, Manly NSW 2095

Seb Howe

02 9939 1530

showe@mbc-group.com.au

Drawing Title SITE SECTIONS

CLARENCE VALLEY FIRE CONTROL CENTRE

CLARENCE VALLEY AIRPORT,

Nominated Architect: Andrew Duffin NSW 5602

4/10/2023 9:46:46 AM Scale 1:500@A1

nbrs.com.au

419 AIRPORT ROAD, GLENUGIE, FOART LOT 1 IN DP1192555 NSW RURAL FIRE SERVICE

NBRS & Partners Pty Ltd VIC 51197

Any form of replication of this drawing in full or in part without the written permission of NBRS+PARTNERS Pty Ltd constitutes an infringement of the © 2022

© 2022



# NBRS\*

## **BUSHFIRE PROTECTION:**

1. THE SITE IS SUBJECT TO BUSHFIRE PROTECTION MEASURES AS IDENTIFIED IN THE BUSHFIRE ASSESSMENT BY PETERSON BUSHFIRE. THE BUILDING IS TO BE CONSTRUCTED TO COMPLY WITH BAL-19 CONSTRUCTION SPECIFICATIONS LISTED WITHIN AS 3959:2018 AND THE NSW VARIATION LISTED WITHIN SECTION 7.5.2 OF PLANNING FOR BUSHFIRE PROTECTION 2019.

2. GLAZING TO BE TOUGHENED GLASS OF 5 MM THICKNESS MINIMUM. 3. THE OPENABLE PORTIONS OF WINDOWS SHALL BE SCREENED

INTERNALLY WITH SCREENS THAT CONFORM WITH CLAUSE 3.6 AND

4. SIDE HUNG EXTERNAL DOORS, INCLUDING FRENCH DOORS, PANEL FOLD AND BI-FOLD DOORS TO BE COMPLETELY PROTECTED BY BUSHFIRE SHUTTERS OR EXTERNALLY BY SCREENS. DOORS SHALL BE TIGHT FITTING TO THE DOOR FRAME AND TO ABUTTING DOOR, IF APPLICABLE.

5. VEHICLE DOORS TO BE