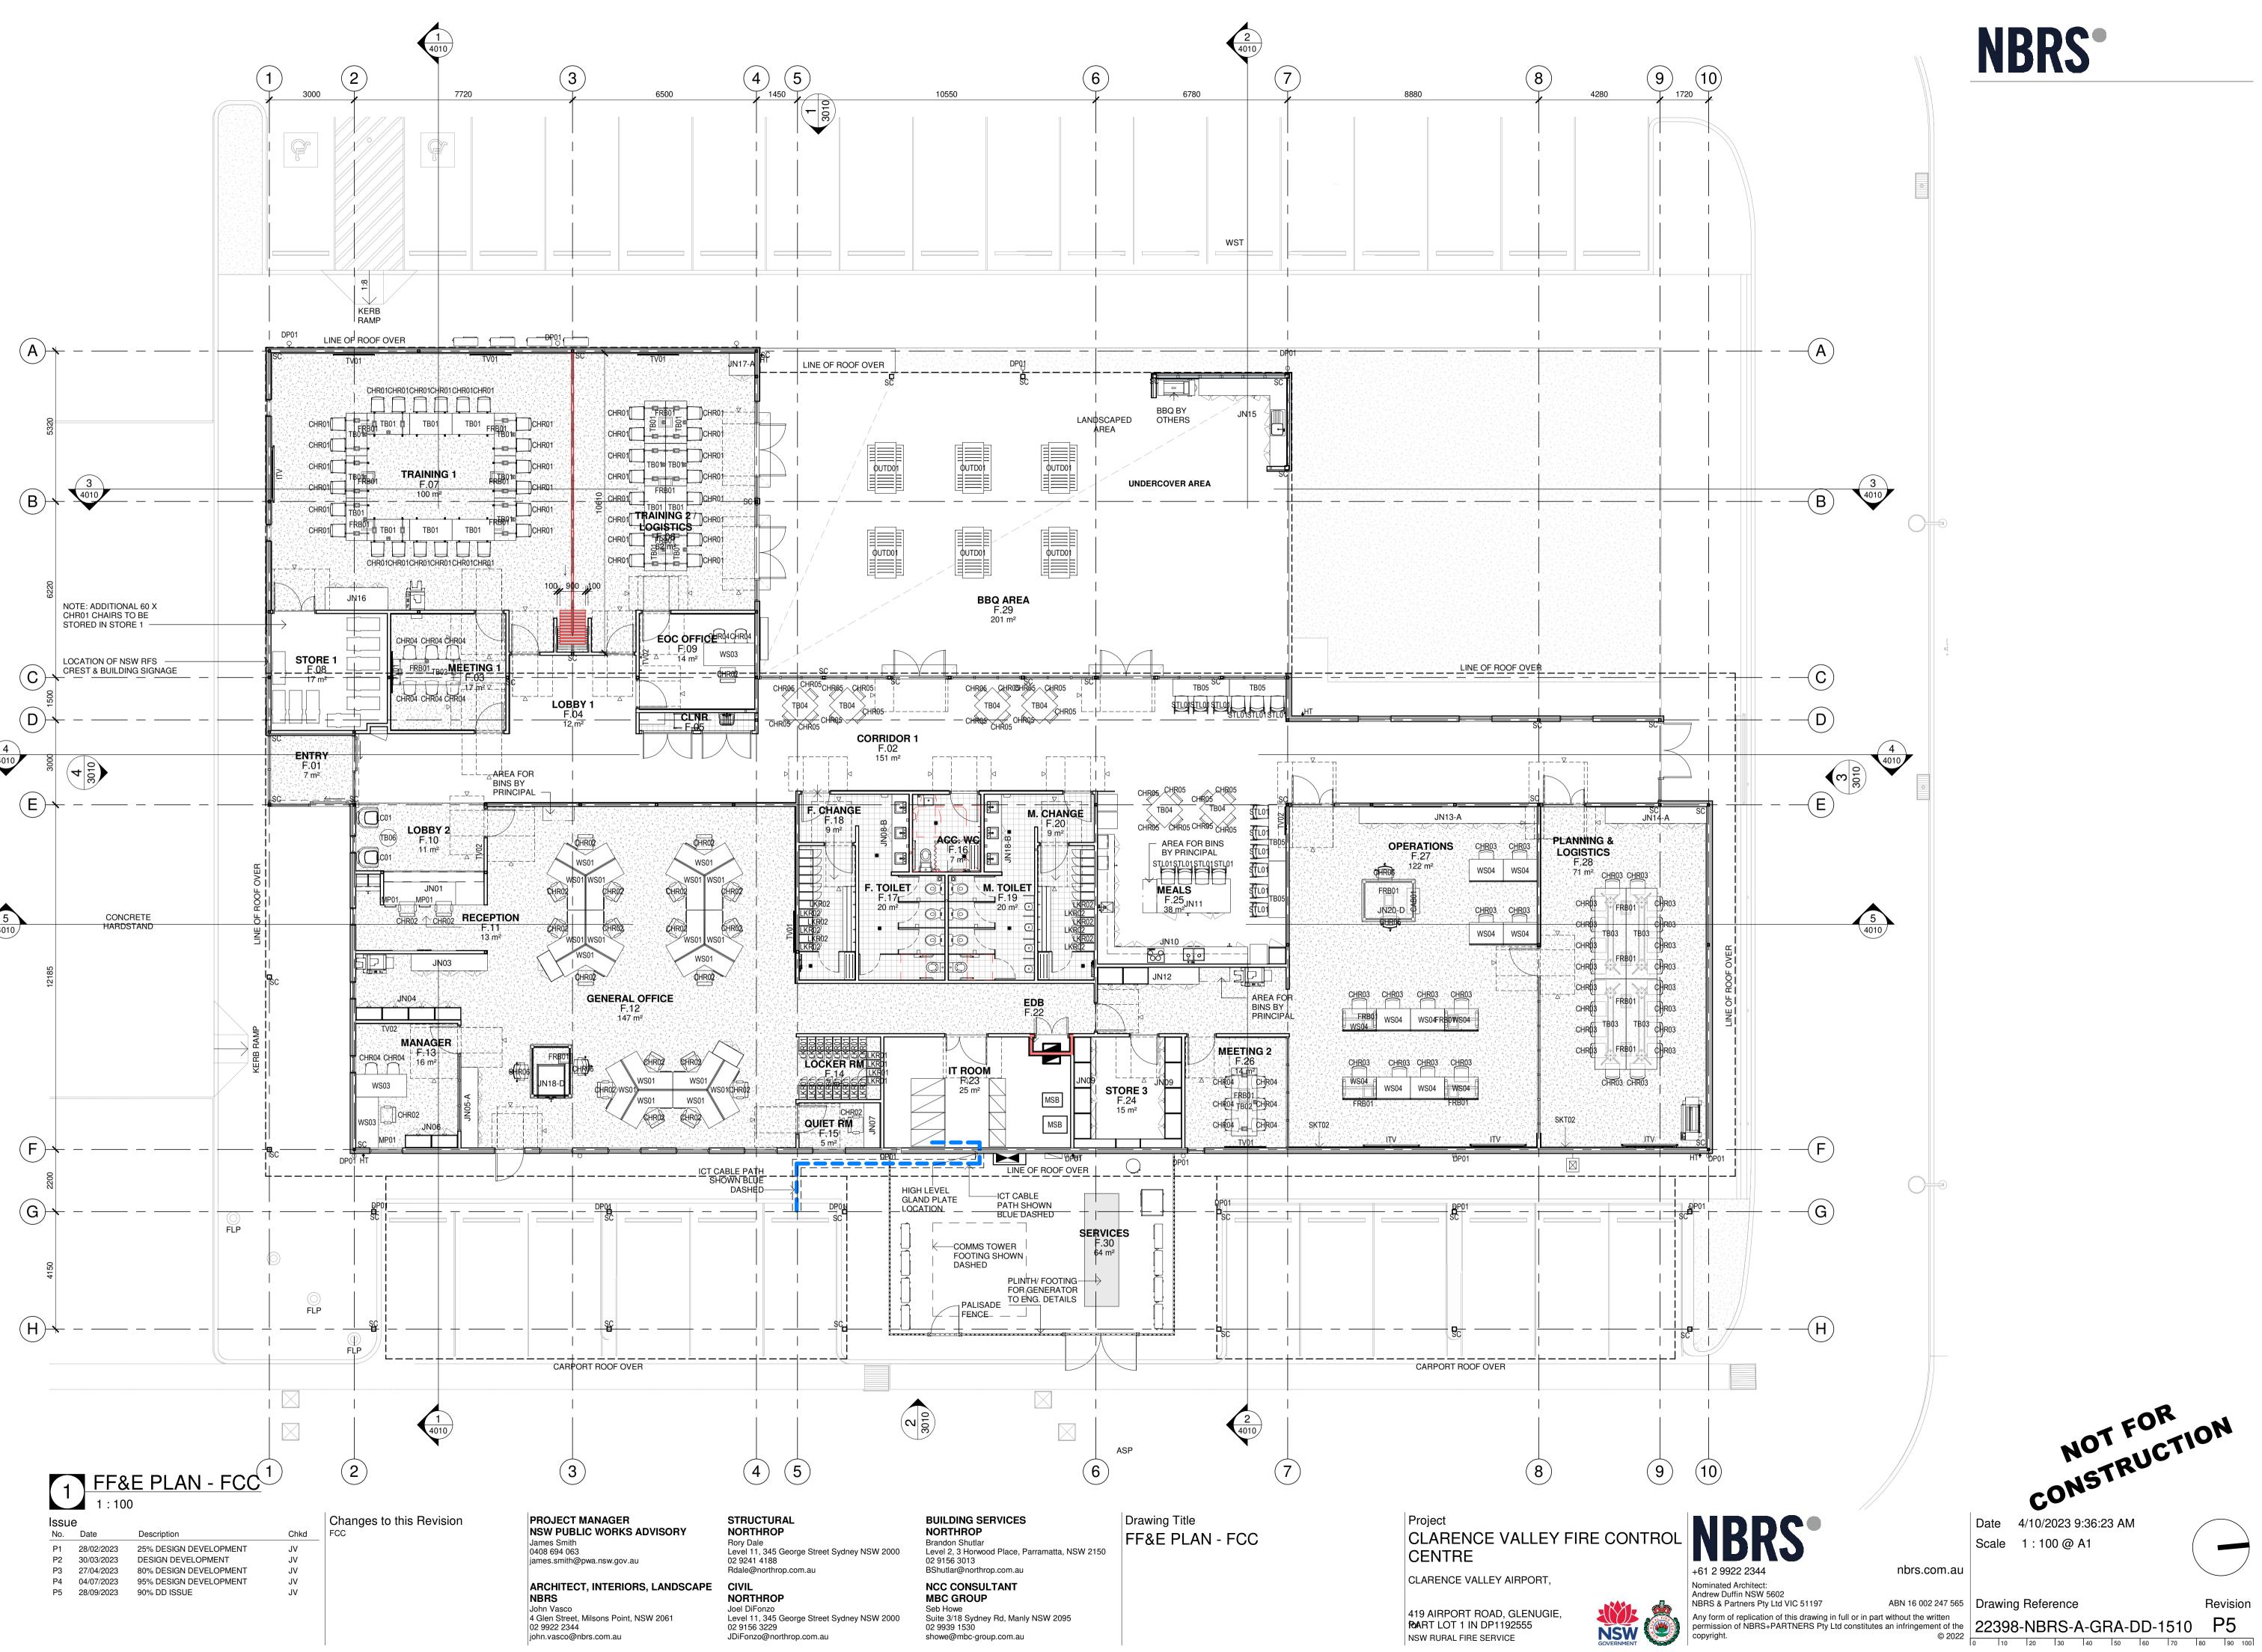

R

2. ROOF TILES, ROOF SHEETS AND ROOF COVERING ACCESSORIES SHALL BE NON-COMBUSTIBLE. JUNCTIONS SHALL BE SEALED OR OTHERWISE PROTECTED IN ACCORDANCE WITH CLAUSE 3.6.

3. ROOF VENTILATION OPENINGS SUCH AS GABLE AND ROOF VENTS SHALL BE FITTED WITH EMBER GUARDS MADE OF NON-COMBUSTIBLE

4. SHEET ROOFS SHALL BE FULLY SARKED IN ACCORDANCE WITH CLAUSE 6.6.2, EXCEPT THAT FOIL BACKED INSULATION BLANKETS MAY BE INSTALLED OVER THE BATTENS; OR HAVE ANY GAPS SEALED AT THE FASCIA OR WALL LINE, HIPS AND RIDGES BY A MESH OR PERFORATED SHEET THAT CONFORMS WITH CLAUSE 3.6.

MATERIAL OR MESH THAT CONFORMS WITH CLAUSE 3.6.

5. ROOF PENETRATIONS SHALL BE SEALED WITH A NON-

PENETRATIONS AS SPECIFIED IN CLAUSE 6.6.5.

6. EAVES PENETRATIONS SHALL BE PROTECTED AS FOR ROOF

ABN 16 002 247 565 | Drawing Reference



Scale 1:100@A1



DRAWING TO BE PRINTED IN COLOUR



# 1 GROUND FLOOR RCP - STM 1:100

| Issu | ie         |                        |      | Changes to this Revision |
|------|------------|------------------------|------|--------------------------|
| No.  | Date       | Description            | Chkd | STORES                   |
| P1   | 28/02/2023 | 25% DESIGN DEVELOPMENT | JV   |                          |
| P2   | 30/03/2023 | DESIGN DEVELOPMENT     | JV   |                          |
| P3   | 27/04/2023 | 80% DESIGN DEVELOPMENT | JV   |                          |
| P4   | 04/07/2023 | 95% DESIGN DEVELOPMENT | JV   |                          |
| P5   | 28/09/2023 | 90% DD ISSUE           | JV   |                          |
|      |            |                        |      |