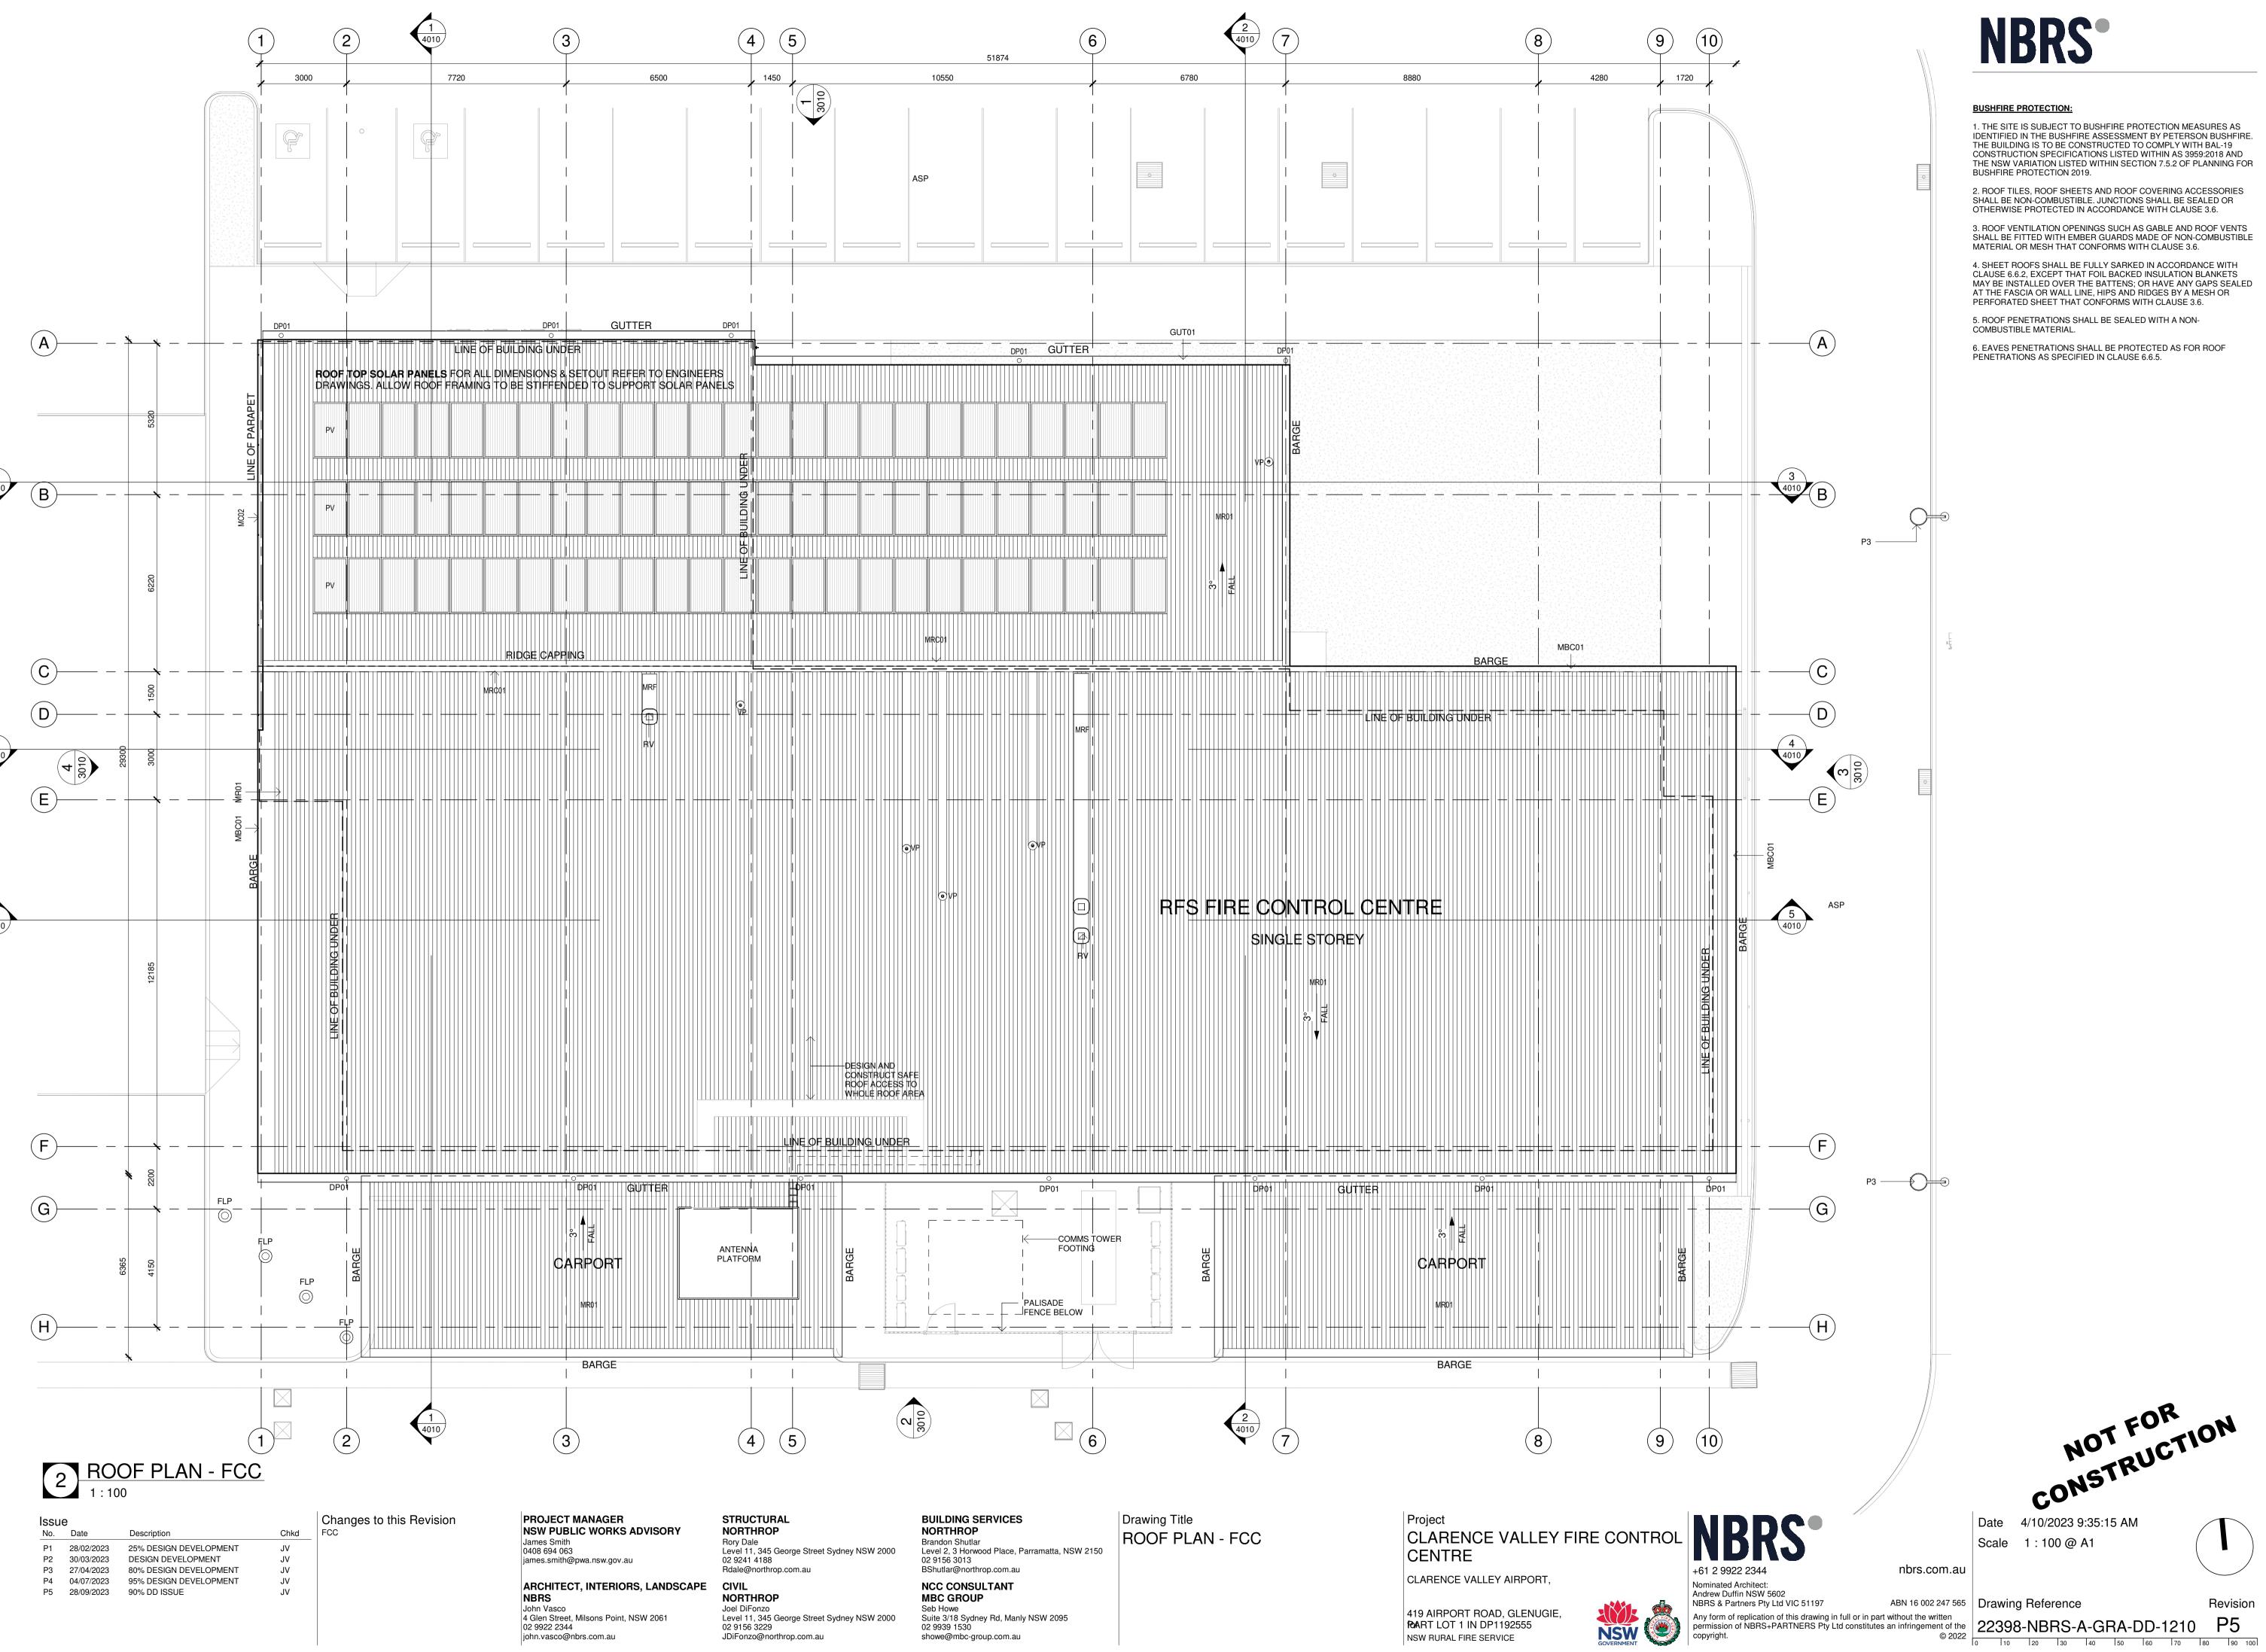

TTINGS HAVING AN ANGLE LESS THAN 18 DEGREES SHALL BE NON-COMBUSTIBLE.

3. ALL JOINTS IN THE EXTERNAL SURFACE MATERIAL OF WALLS SHALL BE COVERED, SEALED, OVERLAPPED, BACKED, OR BUTT JOINTED.

4. VENT AND WEEP HOLES IN THE EXTERNAL WALLS SHALL BE SCREENED WITH A MESH MADE OF CORROSION-RESISTANT STEEL, BRONZE, OR ALUMINIUM. REFER TO ARCHITECTURAL SPECIFICATION.

4/10/2023 9:35:09 AM Date Scale 1:100@A1

Nominated Architect:

419 AIRPORT ROAD, GLENUGIE,

**FOART LOT 1 IN DP1192555** 

NSW RURAL FIRE SERVICE

Andrew Duffin NSW 5602

NBRS & Partners Pty Ltd VIC 51197

ABN 16 002 247 565 | Drawing Reference

Any form of replication of this drawing in full or in part without the written permission of NBRS+PARTNERS Pty Ltd constitutes an infringement of the © 2022 0 10 20 30 40 50 60 70 80 90 100



## **BUSHFIRE PROTECTION:**

1. THE SITE IS SUBJECT TO BUSHFIRE PROTECTION MEASURES AS IDENTIFIED IN THE BUSHFIRE ASSESSMENT BY PETERSON BUSHFIRE.
THE BUILDING IS TO BE CONSTRUCTED TO COMPLY WITH BAL-19 CONSTRUCTION SPECIFICATIONS LISTED WITHIN AS 3959:2018 AND THE NSW VARIATION LISTED WITHIN SECTION 7.5.2 OF PLANNING FOR BUSHFIRE PROTECTION 2019.

2. ROOF TILES, ROOF SHEETS AND ROOF COVERING ACCESSORIES SHALL BE NON-COMBUSTIBLE. JUNCTIONS SHALL BE SEALED OR OTHERWISE PROTECTED IN ACCORDANCE WITH CLAUSE 3.6.

3. ROOF VENTILATION OPENINGS SUCH AS GABLE AND ROOF VENTS SHALL BE FITTED WITH EMBER GUARDS MADE OF NON-COMBUSTIBLE MATERIAL OR MESH THAT CONFORMS WITH CLAUSE 3.6.

4. SHEET ROOFS SHALL BE FULLY SARKED IN ACCORDANCE WITH CLAUSE 6.6.2, EXCEPT THAT FOIL BACKED INSULATION BLANKETS MAY