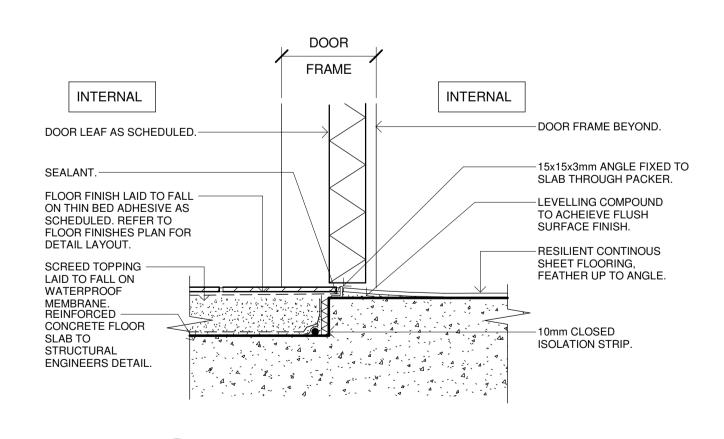

ING & INTERNAL BOTTOM TRACK FASTENED TO FLOOR WITH METAL FASTENERS.

> \ DETAIL PLAN - VERTICAL METAL CLADDING SCALE:1:5 VERTICAL PANEL



9 \ DETAIL SECTION - VERTICAL METAL CLADDING SCALE:1:5 BASE JUNCTION

CONSTRUCTION

NSW RURAL FIRE SERVICE

Multiple Sites

NSW RURAL FIRE SERVICE

Andrew Duffin NSW 5602 NBRS & Partners Pty Ltd VIC 51197

nbrs.com.au

4/10/2023 9:27:59 AM Date Scale 1:5 @ A1

ABN 16 002 247 565 | Drawing Reference

Revision 22281-NBRS-A-FCC-DD-5211 © 2022 0 0.05m 0.1m 0.15m 0.2m 0.25m 0.3m 0.35m 0.4m 1:5

Any form of replication of this drawing in full or in part without the written permission of NBRS+PARTNERS Pty Ltd constitutes an infringement of the



1 WET AREA SETDOWN SLAB & PERIMETER FLASHING

SCALE:1:5



2 WET AREA SETDOWN SLAB & PERIMETER FLASHING SCALE:1:5



√ 3 

→ THRESHOLD SECTION - TILE TO RESILIENT FLOORING.



FRAME

INTERNAL

-DOOR FRAME

-PROPRIETARY

TRANSITION STRIP

-CARPET FLOORING

AS SCHEDULED.

BEYOND.



Changes to this Revision Issue Chkd 22/02/2023 ISSUE TO BCA CONSULTANT 80% DD FOR REVIEW P2 27/04/2023 REVISED FCC LAYOUT FOR CONSULTANT COORDINATION P4 04/07/2023 95% DESIGN DEVELOPMENT J۷ 90% DD ISSUE P5 28/09/2023

- / SCALE:1:5

PROJECT MANAGER **NSW PUBLIC WORKS ADVISORY** James Smith 0408 694 063 james.smith@pwa.nsw.gov.au

john.vasco@nbrs.com.au

ARCHITECT, INTERIORS, LANDSCAPE **NBRS** John Vasco 4 Glen Street, Milsons Point, NSW 2061 02 9922 2344

INTERNAL

RESILIENT SHEET -

CONCRETE FLOOR -

DOOR LEAF AS SCHEDULED.

FLOORING AS SCHEDULED.

**STRUCTURAL** NORTHROP Rory Dale Level 11, 345 George Street Sydney NSW 200