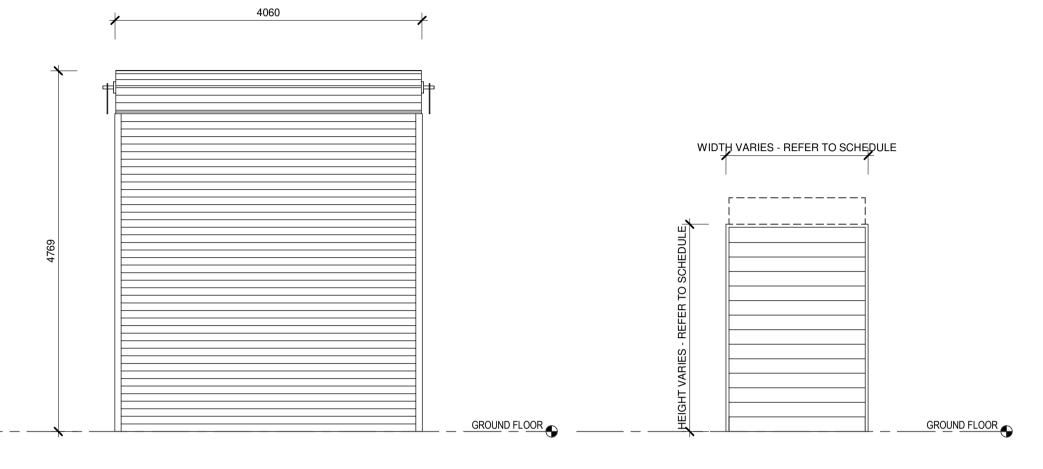

| (none)     | (none)     | (none)       | (none)  | (none) | (none) | (none)   | (none)        | DOOR CLOSERS PROVIDED             |
| S.07-D01 | S.06               | DISTRICT BA STORE      | DSC05      | (none) | (none)   |           | Yes       | (none)       | 40       | 970     | 485     | (none) | YES     | (none)     | (none)     | (none)       | (none)  | (none) | (none) | (none)   | (none)        | DOOR CLOSERS PROVIDED             |
| S.08-D01 | S.08               | EDB                    | DSC07      | (none) | (none)   |           | Yes       | (none)       | 40       | 970     |         | (none) | (none)  | (none)     | (none)     | (none)       | (none)  | (none) | (none) | (none)   | (none)        | DOOR CLOSERS PROVIDED             |

# **DOOR TYPES**

Grand total: 14



# DRS01

**Proprietry Motorised Steel roller shutter** system

Finish: Powder coated

- Colour: Powdercoated to match Colour Dulux
- "Manor Red"
- Powder Coat Finish
- Perimeter: Raven RP24 all round with RP338
- Frame: Raven RP71
- Bottom: Raven RP38 with RP338 EPDM
- Threshold Plate:

# DRS02

**Internal Aluminium Roller Shutter** 

Material: Aluminium, ASTM Alloy 5052 H32

Thickness: 3mm (minimum) Finish: Matt Natural Anodised aluminium

- Frame: Raven RP71
- Perimeter: Raven RP24 all round with RP338
- Bottom: Raven RP38 with RP338 EPDM - Threshold Plate: Raven RP66, fixed level and
- true in floor finish

# WIDTH VARIES - REFER TO SCHEDULE GROUND FLOOR

# DSC02

**Solid Core - Internal Hinged Door with Vision Panel** 

Frame: DFS01

Door Leaf: Paint Grade, Solid Core - 40mm (33mm th