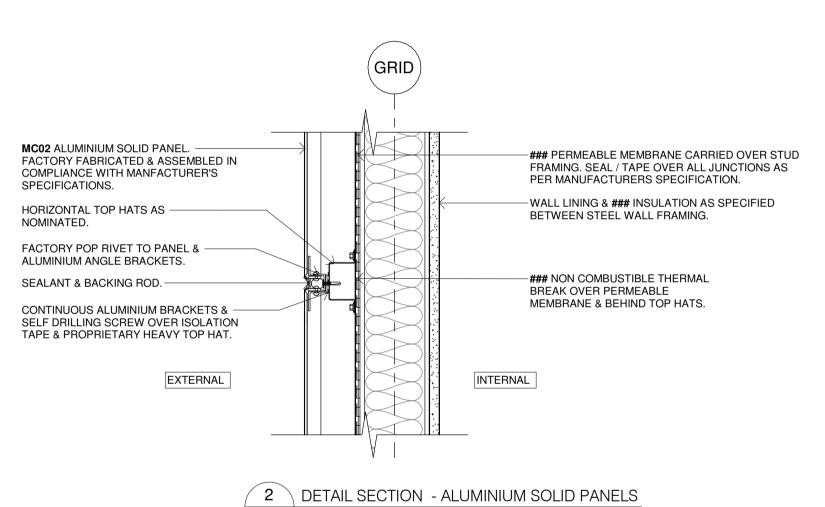

tlar

Drawing Title WALL SECTIONS - STORES - SHEET NSW RURAL FIRE SERVICES

Multiple Sites

NSW RURAL FIRE SERVICE



Any form of replication of this drawing in full or in part without the written permission of NBRS+PARTNERS Pty Ltd constitutes an infringement of the

4/10/2023 9:52:33 AM Scale 1:20 @ A1 nbrs.com.au

ABN 16 002 247 565 | Drawing Reference 22281-NBRS-A-STM-DD-5021



4 Glen Street, Milsons Point, NSW 2061

02 9922 2344

john.vasco@nbrs.com.au

Level 11, 345 George Street Sydney NSW 2000

02 9156 3229

JDiFonzo@northrop.com.au

Suite 3/18 Sydney Rd, Manly NSW 2095

02 9939 1530

showe@mbc-group.com.au

Any form of replication of this drawing in full or in part without the written permission of NBRS+PARTNERS Pty Ltd constitutes an infringement of the

NSW RURAL FIRE SERVICE







6 \ DETAIL PLAN - ALUMINIUM SOLID PANELS

SCALE:1:5 VERTICAL PANEL JOINT

Changes to this Revision Issue FCC Chkd P1 22/02/2023 ISSUE TO BCA CONSULTANT 80% DD FOR REVIEW P2 27/04/2023 REVISED FCC LAYOUT FOR P3 17/05/2023 CONSULTANT COORDINATION 95% DESIGN DEVELOPMENT P4 04/07/2023 P5 28/09/2023 90% DD ISSUE

SCALE:1:5 BASE JUNCTION

PROJECT MANAGER **NSW PUBLIC WORKS ADVISORY** James Smith 0408 694 063 james.smith@pwa.nsw.gov.au

ARCHITECT, INTERIORS, LANDSCAPE John Vasco 4 Glen Street, Milsons Point, NSW 2061 02 9922 2344 john.vasco@nbrs.com.au

**STRUCTURAL** NORTHROP Rory Dale Level 11, 345 George Street Sydney NSW 2000 02 9241 4188 Rdale@northrop.com.au CIVIL

**NORTHROP** 

Joel DiFonzo

02 9156 3229

JDiFonzo@northrop.com.au

**NORTHROP** Brandon Shutlar Level 2, 3 Horwood Plac