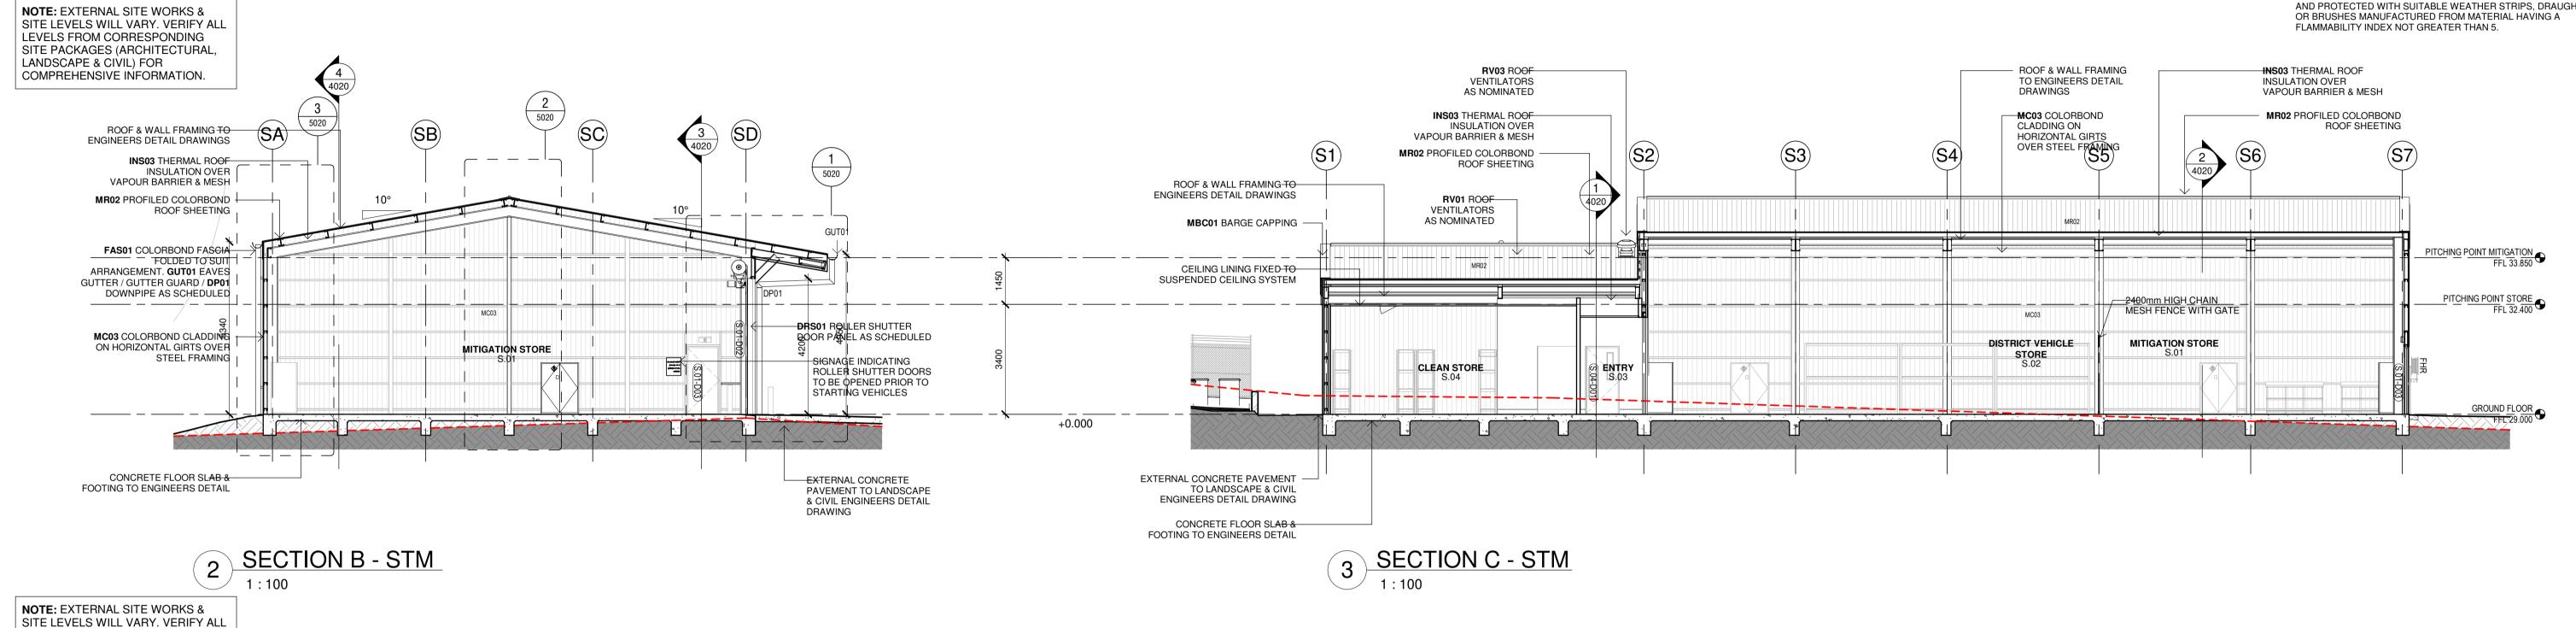

S AS IDENTIFIED IN THE BUSHFIRE ASSESSMENT BY PETERSON BUSHFIRE. THE BUILDING IS TO BE CONSTRUCTED TO COMPLY WITH BAL-19 CONSTRUCTION SPECIFICATIONS LISTED WITHIN AS 3959:2018 AND THE NSW VARIATION LISTED WITHIN SECTION 7.5.2 OF PLANNING FOR BUSHFIRE PROTECTION 2019.

2. GLAZING TO BE TOUGHENED GLASS OF 5 MM THICKNESS MINIMUM. 3. THE OPENABLE PORTIONS OF WINDOWS SHALL BE SCREENED

INTERNALLY WITH SCREENS THAT CONFORM WITH CLAUSE 3.6 AND 4. SIDE HUNG EXTERNAL DOORS, INCLUDING FRENCH DOORS, PANEL

FOLD AND BI-FOLD DOORS TO BE COMPLETELY PROTECTED BY BUSHFIRE SHUTTERS OR EXTERNALLY BY SCREENS. DOORS SHALL BE TIGHT FITTING TO THE DOOR FRAME AND TO ABUTTING DOOR, IF APPLICABLE.

5. VEHICLE DOORS TO BE MADE FROM NON-COMBUSTIBLE MATERIAL AND PROTECTED WITH SUITABLE WEATHER STRIPS, DRAUGHT SEALS





| Issu | е          |                        |      | Changes to this Revision |
|------|------------|------------------------|------|--------------------------|
| No.  | Date       | Description            | Chkd | STORES                   |
| P1   | 28/02/2023 | 25% DESIGN DEVELOPMENT | JV   |                          |
| P2   | 30/03/2023 | DESIGN DEVELOPMENT     | JV   |                          |
| P3   | 27/04/2023 | 80% DESIGN DEVELOPMENT | JV   |                          |
| P4   | 04/07/2023 | 95% DESIGN DEVELOPMENT | JV   |                          |
| P5   | 28/09/2023 | 90% DD ISSUE           | JV   |                          |
|      |            |                        |      |                          |
|      |            |                        |      |