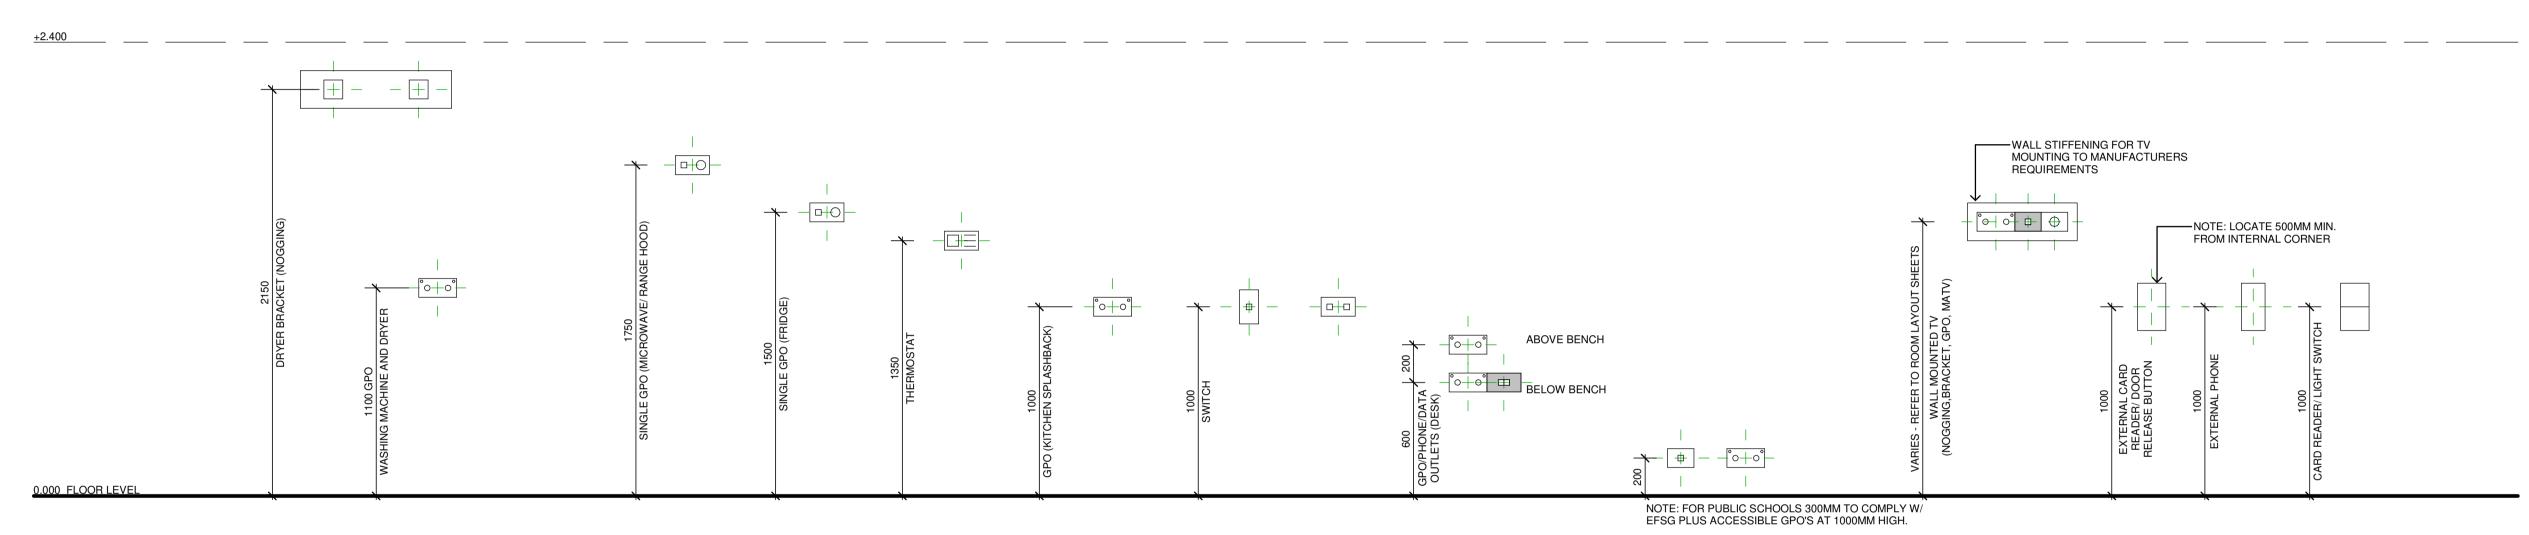

s to this Revision Issue FCC Chkd 04/07/2023 95% DESIGN DEVELOPMENT P2 28/09/2023 90% DD ISSUE

PROJECT MANAGER **NSW PUBLIC WORKS ADVISORY** James Smith 0408 694 063 james.smith@pwa.nsw.gov.au

ARCHITECT, INTERIORS, LANDSCAPE

CIVIL NORTHROP John Vasco Joel DiFonzo 4 Glen Street, Milsons Point, NSW 2061 Level 11, 345 George Street Sydney NSW 2000 02 9922 2344 02 9156 3229 john.vasco@nbrs.com.au JDiFonzo@northrop.com.au

**STRUCTURAL** NORTHROP Level 11, 345 George Street Sydney NSW 2000 02 9241 4188 Rdale@northrop.com.au

BShutlar@northrop.com.au NCC CONSULTANT MBC GROUP Seb Howe Suite 3/18 Sydney Rd, Manly NSW 2095 02 9939 1530 showe@mbc-group.com.au

NORTHROP

Brandon Shutlar

02 9156 3013

**BUILDING SERVICES** 

Level 2, 3 Horwood Place, Parramatta, NSW 2150

Drawing Title

SHEET 04



1 SWITCH, GPO AND DATA MOUNTING HEIGHTS

+2.400



DOOR HANDLE MOUNTING
HEIGHT

| Issue | ssue       |                        |      |  |  |  |
|-------|------------|------------------------|------|--|--|--|
| No.   | Date       | Description            | Chkd |  |  |  |
| P1    | 27/04/2023 | 80% DD FOR REVIEW      | SR   |  |  |  |
| P2    | 04/07/2023 | 95% DESIGN DEVELOPMENT | JV   |  |  |  |
| P3    | 28/09/2023 | 90% DD ISSUE           | JV   |  |  |  |
|       |            |                        |      |  |  |  |

Changes to this Revision

PROJECT MANAGER
NSW PUBLIC WORKS ADVISORY James Smith 0408 694 063 james.smith@pwa.nsw.gov.au

ARCHITECT, INTERIORS, LANDSCAPE CIVIL John Vasco 4 Glen Street, Milsons Point, NSW 2061 02 9922 2344 john.vasco@nbrs.com.au

STRUCTURAL NORTHROP Ror