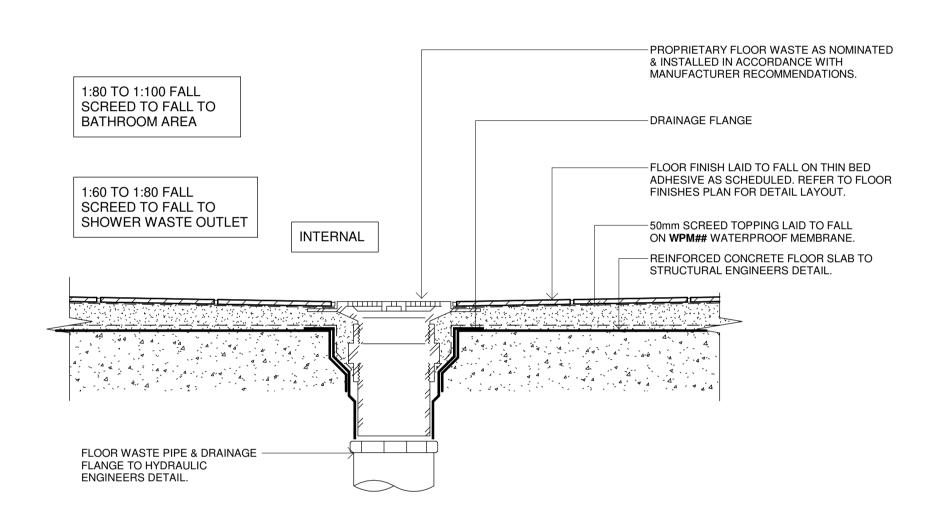

HORIZONTAL TOP HATS AS NOMINATED. FRAMING. WALL STUD FRAMING & INTERNAL BOTTOM TRACK FASTENED TO FLOOR WITH METAL FASTENERS.

> \ DETAIL PLAN - VERTICAL METAL CLADDING SCALE:1:5 VERTICAL PANEL



9 \ DETAIL SECTION - VERTICAL METAL CLADDING SCALE:1:5 BASE JUNCTION

CONSTRUCTION

NSW RURAL FIRE SERVICE

Multiple Sites

NSW RURAL FIRE SERVICE

Andrew Duffin NSW 5602 NBRS & Partners Pty Ltd VIC 51197

nbrs.com.au

4/10/2023 9:27:59 AM Date Scale 1:5 @ A1

ABN 16 002 247 565 | Drawing Reference

Revision 22281-NBRS-A-FCC-DD-5211 © 2022 0 0.05m 0.1m 0.15m 0.2m 0.25m 0.3m 0.35m 0.4m 1:5

Any form of replication of this drawing in full or in part without the written permission of NBRS+PARTNERS Pty Ltd constitutes an infringement of the



1 WET AREA SETDOWN SLAB & PERIMETER FLASHING

SCALE:1:5



2 WET AREA SETDOWN SLAB & PERIMETER FLASHING SCALE:1:5



√ 3 

→ THRESHOLD SECTION - TILE TO RESILIENT FLOORING.



FRAME

INTERNAL

-DOOR FRAME

-PROPRIETARY

TRANSITION STRIP

-CARPET FLOORING

AS SCHEDULED.

BEYOND.



Changes to this Revision Issue Chkd 22/02/2023 ISSUE TO BCA CONSULTANT 80% DD FOR REVIEW P2 27/04/2023 REVISED FCC LAYOUT FOR CONSULTANT COORDINATION P4 04/07/2023 95% DESIGN DEVELOPMENT J۷ 90% DD ISSUE P5 28/09/2023

- / SCALE:1:5

PROJECT MANAGER **NSW PUBLIC WORKS ADVISORY** James Smith 0408 694 063 james.smith@pwa.nsw.gov.au

john.vasco@nbrs.com.au

ARCHITECT, INTERIORS, LANDSCAPE **NBRS** John Vasco 4 Glen Street, Milsons Point, NSW 2061 02 9922 2344

INTERNAL

RESILIENT SHEET -

CONCRETE FLOOR -

DOOR LEAF AS SCHEDULED.

FLOORING AS SCHEDULED.

**STRUCTURAL** NOR