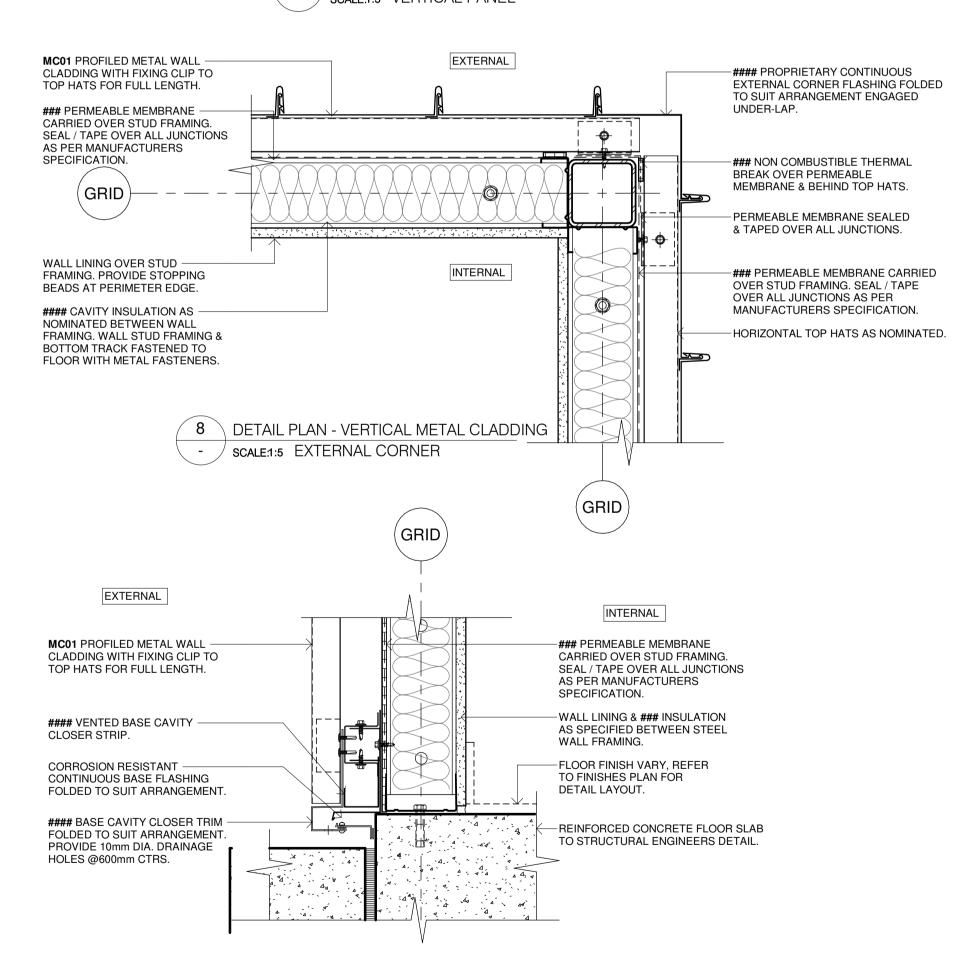

OR ILLUSTRATION PURPOSES & SETOUT ONLY. REFER TO STRUCTURAL ENGINEERS DRAWINGS FOR SIZES & CONNECTION DETAILS.

EXTERNAL SITE WORKS & SITE LEVELS WILL VARY. VERIFY ALL LEVELS FROM CORRESPONDING SITE

### NON COMBUSTIBLE THERMAL BREAK OVER PERMEABLE MEMBRANE & BEHIND TOP HATS. MC01 PROFILED METAL WALL -EXTERNAL CLADDING WITH FIXING CLIP TO TOP HATS FOR FULL LENGTH. WALL LINING OVER STUD ### PERMEABLE MEMBRANE CARRIED FRAMING. PROVIDE STOPPING OVER STUD FRAMING. SEAL / TAPE BEADS AT PERIMETER EDGE. OVER ALL JUNCTIONS AS PER MANUFACTURERS SPECIFICATION. #### CAVITY INSULATION AS NOMINATED BETWEEN WALL HORIZONTAL TOP HATS AS NOMINATED. FRAMING. WALL STUD FRAMING & INTERNAL BOTTOM TRACK FASTENED TO FLOOR WITH METAL FASTENERS.

> \ DETAIL PLAN - VERTICAL METAL CLADDING SCALE:1:5 VERTICAL PANEL



9 \ DETAIL SECTION - VERTICAL METAL CLADDING SCALE:1:5 BASE JUNCTION

CONSTRUCTION

NSW RURAL FIRE SERVICE

Multiple Sites

NSW RURAL FIRE SERVICE

Andrew Duffin NSW 5602 NBRS & Partners Pty Ltd VIC 51197

nbrs.com.au

4/10/2023 9:27:59 AM Date Scale 1:5 @ A1

ABN 16 002 247 565 | Drawing Reference

Revision 22281-NBRS-A-FCC-DD-5211 © 2022 0 0.05m 0.1m 0.15m 0.2m 0.25m 0.3m 0.35m 0.4m 1:5

Any form of replication of this drawing in full or in part without the written permission of NBRS+PARTNERS Pty Ltd constitutes an infringement of the



1 WET AREA SETDOWN SLAB & PERIMETER FLASHING

SCALE:1:5



2 WET AREA SETDOWN SLAB & PERIMETER FLASHING SCALE:1:5



√ 3 

→ THRESHOLD SECTION - TILE TO RESILIENT FLOORING.



FRAME

INTERNAL

-DOOR FRAME

-PROPRIETARY

TRANSITION STRIP

-CARPET FLOORI