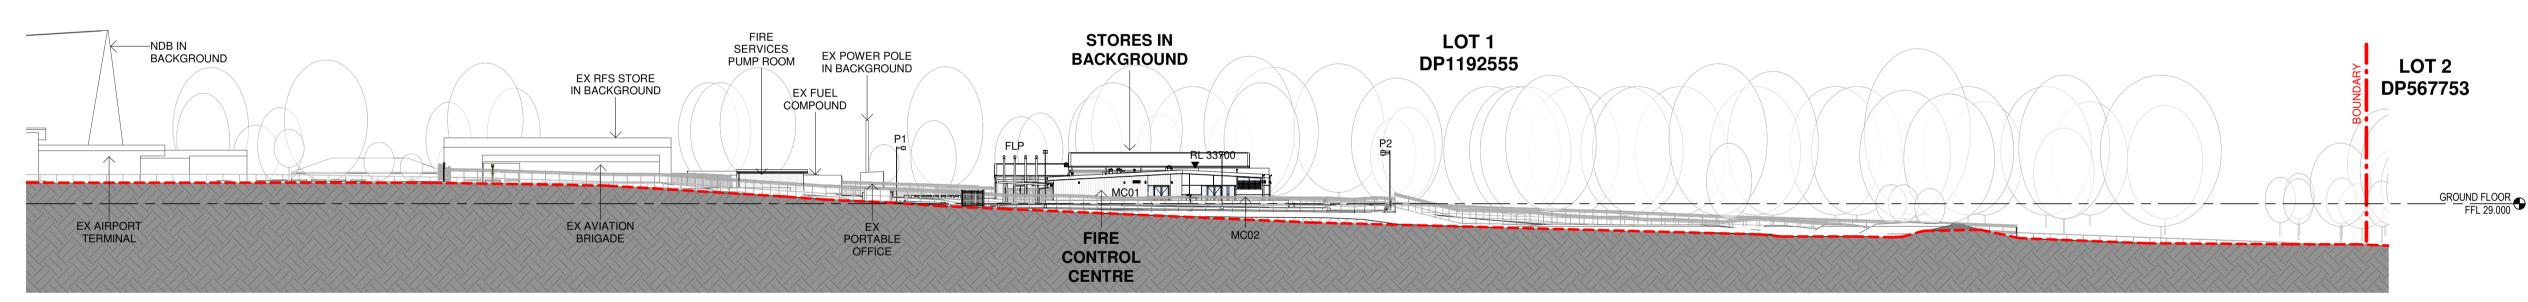

# NSW RURAL FIRE SERVICE - CLARENCE VALLEY FIRE CONTROL CENTRE

PART LOT 1 DP1192555, CLARENCE VALLEY AIRPORT, 419 AIRPORT ROAD, GLENUGIE, NSW 2460 FOR NSW RURAL FIRE SERVICE

1 LOCATION PLAN

2 AERIAL VIEW

4 AIRPORT AERIAL

NTS

Changes to this Revision

25% DESIGN DEVELOPMENT P2 30/03/2023 DESIGN DEVELOPMENT 80% DESIGN DEVELOPMENT 95% DESIGN DEVELOPMENT

90% DD ISSUE

P5 28/09/2023

PROJECT MANAGER **NSW PUBLIC WORKS ADVISORY** James Smith 0408 694 063 james.smith@pwa.nsw.gov.au