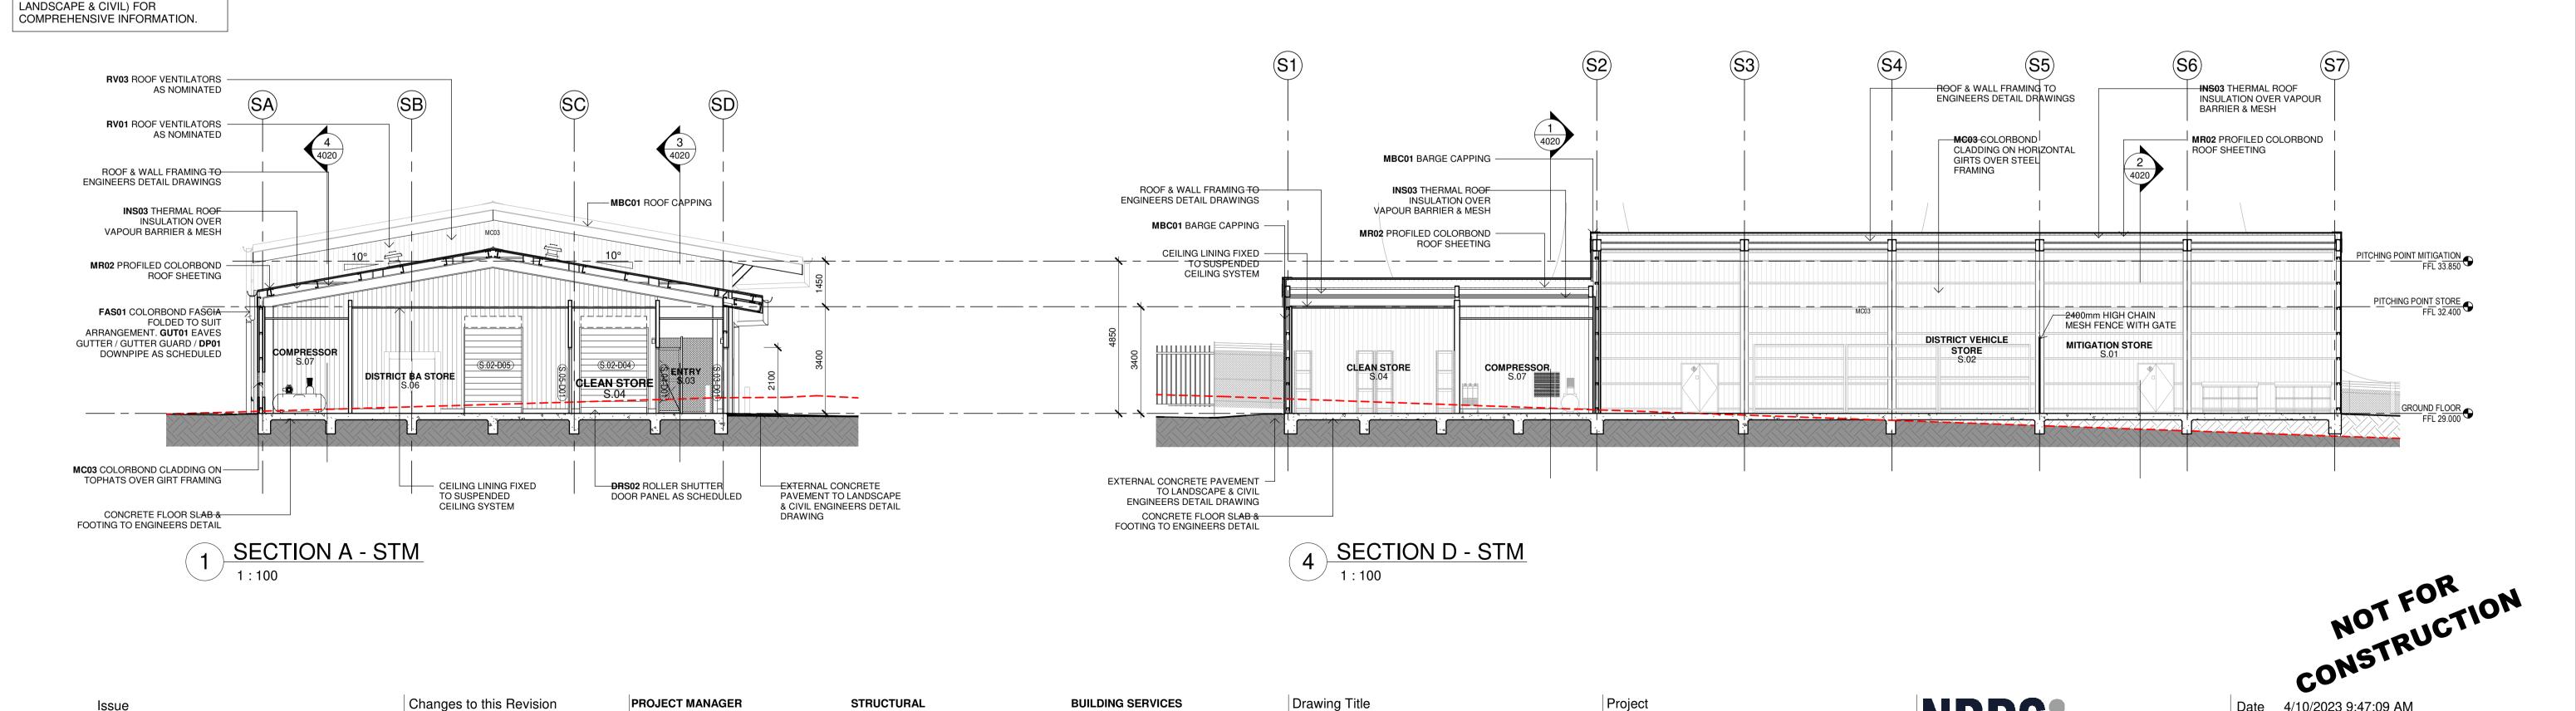

AS IDENTIFIED IN THE BUSHFIRE ASSESSMENT BY PETERSON BUSHFIRE. THE BUILDING IS TO BE CONSTRUCTED TO COMPLY WITH BAL-19 CONSTRUCTION SPECIFICATIONS LISTED WITHIN AS 3959:2018 AND THE NSW VARIATION LISTED WITHIN SECTION 7.5.2 OF PLANNING FOR BUSHFIRE PROTECTION 2019.

2. GLAZING TO BE TOUGHENED GLASS OF 5 MM THICKNESS MINIMUM. 3. THE OPENABLE PORTIONS OF WINDOWS SHALL BE SCREENED

INTERNALLY WITH SCREENS THAT CONFORM WITH CLAUSE 3.6 AND 4. SIDE HUNG EXTERNAL DOORS, INCLUDING FRENCH DOORS, PANEL

FOLD AND BI-FOLD DOORS TO BE COMPLETELY PROTECTED BY BUSHFIRE SHUTTERS OR EXTERNALLY BY SCREENS. DOORS SHALL BE TIGHT FITTING TO THE DOOR FRAME AND TO ABUTTING DOOR, IF APPLICABLE.

5. VEHICLE DOORS TO BE MADE FROM NON-COMBUSTIBLE MATERIAL AND PROTECTED WITH SUITABLE WEATHER STRIPS, DRAUGHT SEALS





| Issu | е          |                        |      | Changes to this Revision |
|------|------------|------------------------|------|--------------------------|
| No.  | Date       | Description            | Chkd | STORES                   |
| P1   | 28/02/2023 | 25% DESIGN DEVELOPMENT | JV   |                          |
| P2   | 30/03/2023 | DESIGN DEVELOPMENT     | JV   |                          |
| P3   | 27/04/2023 | 80% DESIGN DEVELOPMENT | JV   |                          |
| P4   | 04/07/2023 | 95% DESIGN DEVELOPMENT | JV   |                          |
| P5   | 28/09/2023 | 90% DD ISSUE           | JV   |                          |
|      |            |                        |      |                          |
|      |            |                        |      |