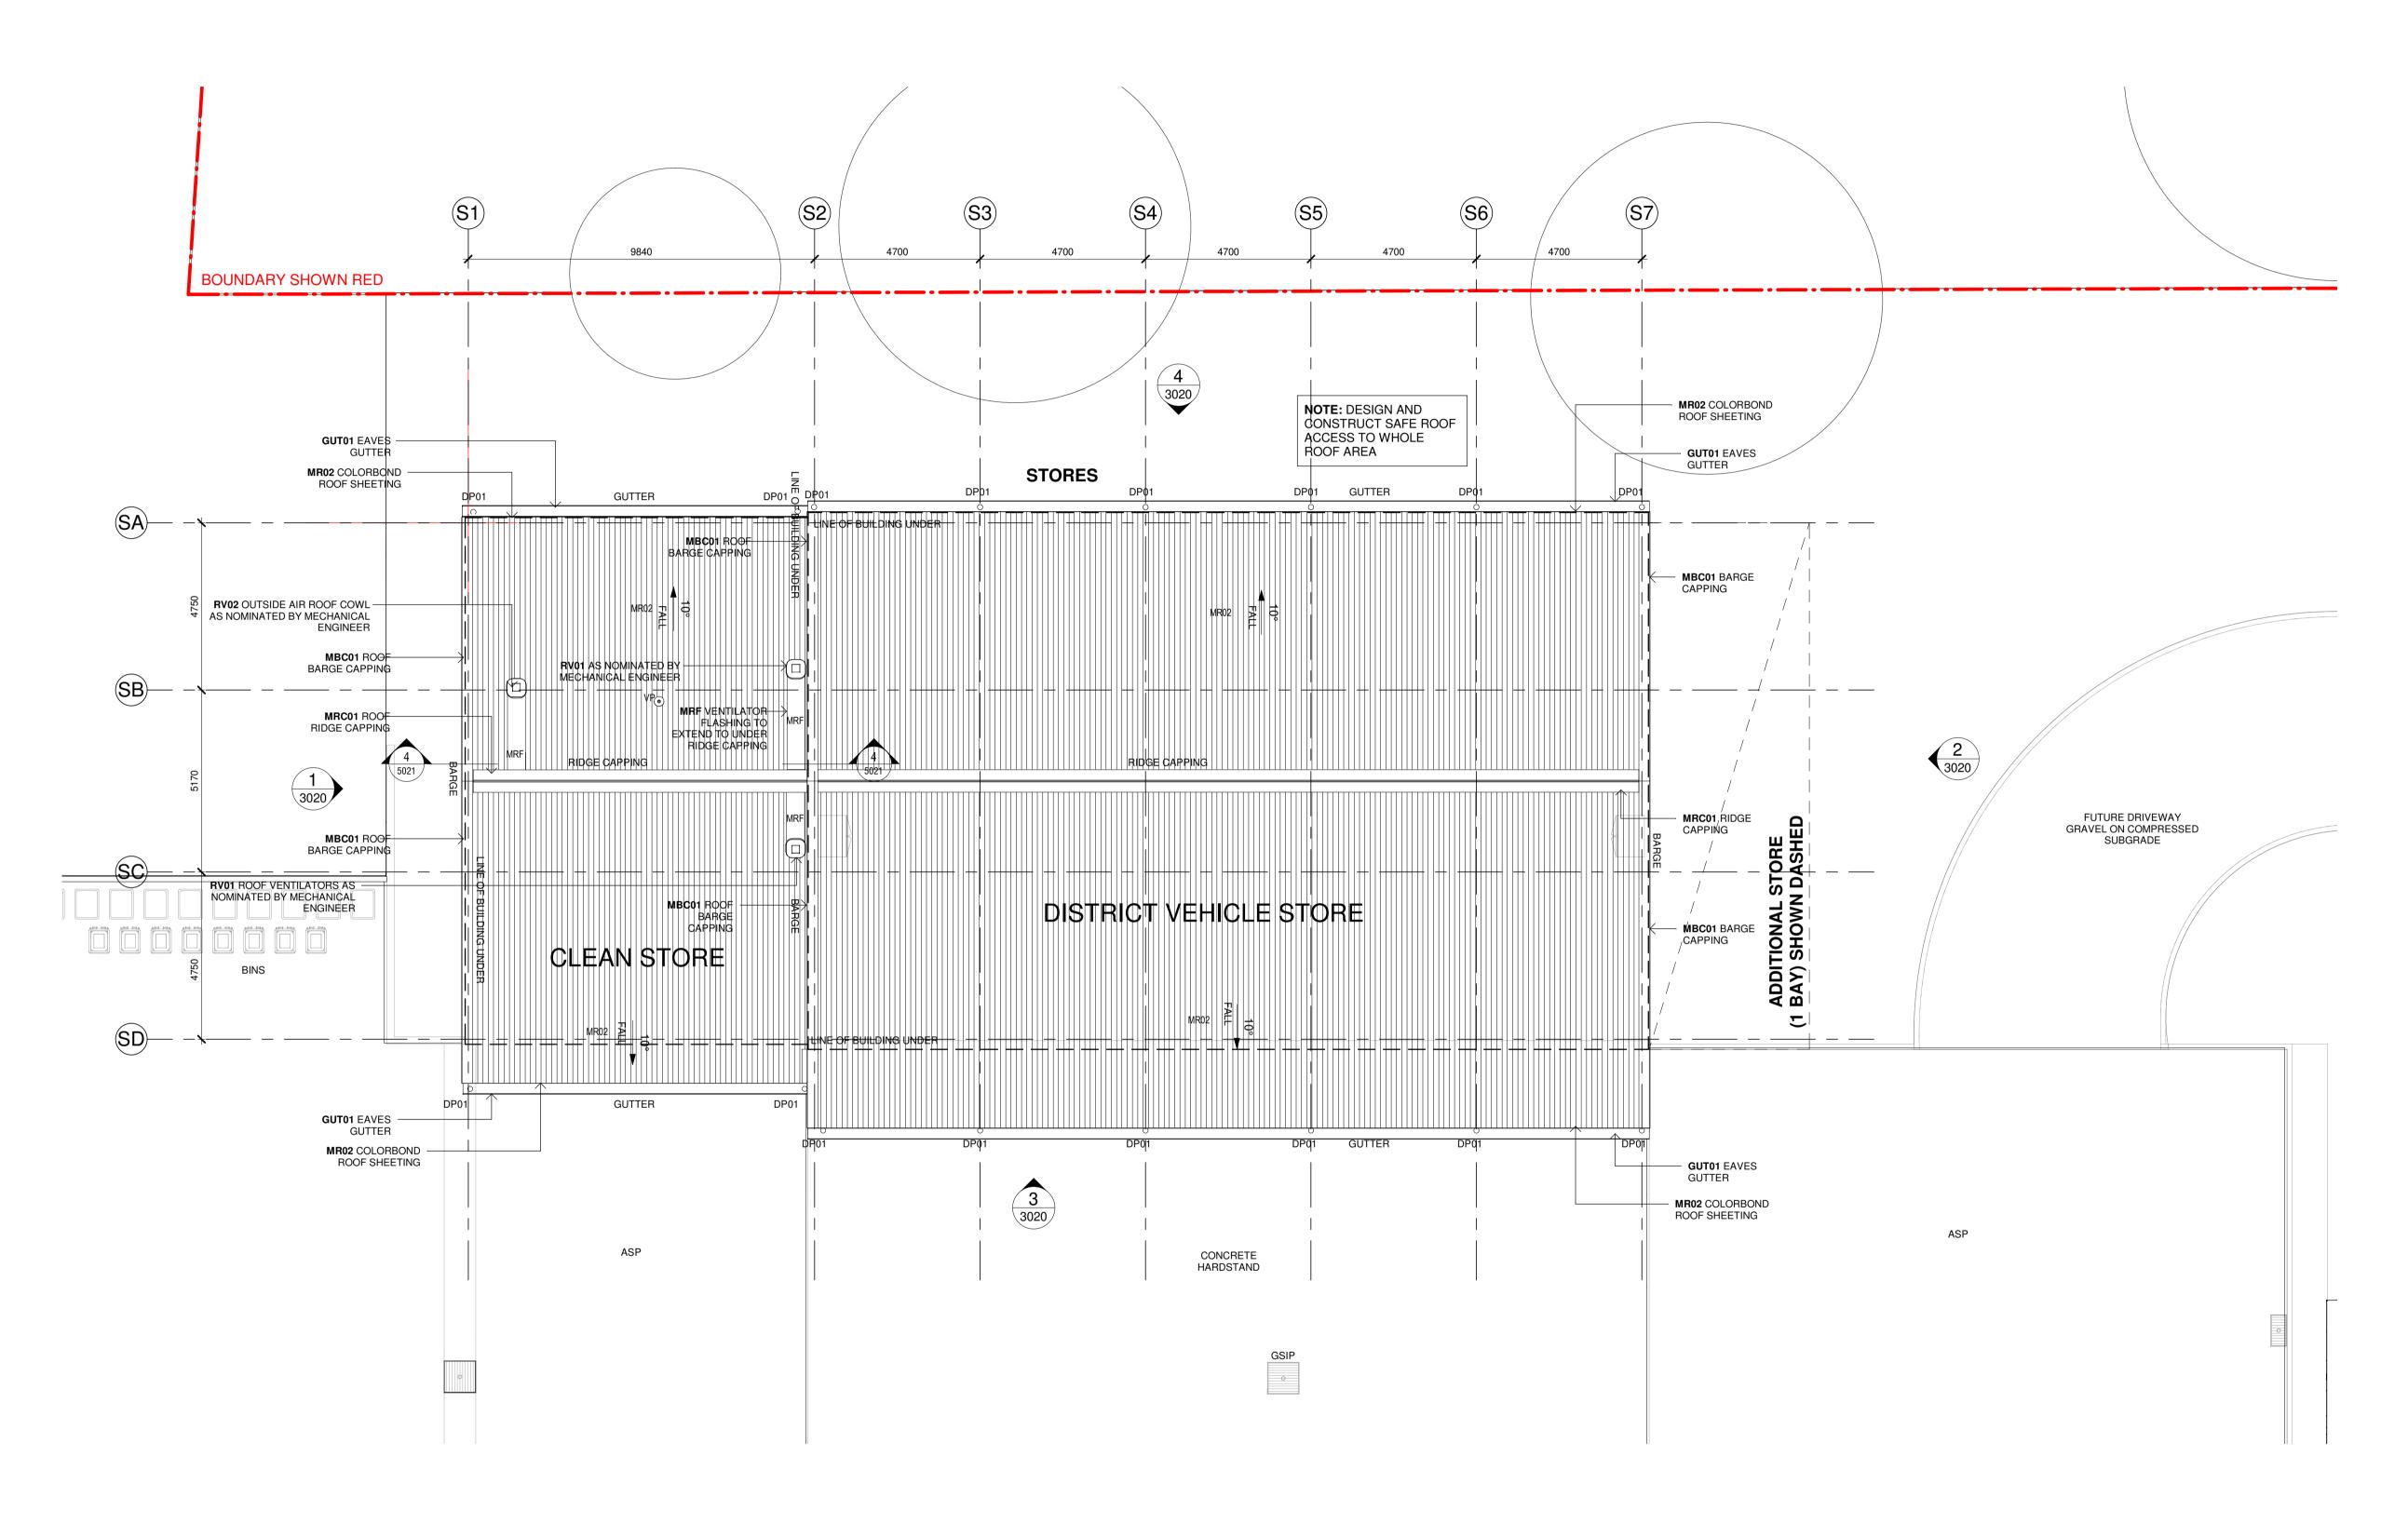

ROOF SHEETS AND ROOF COVERING ACCESSORIES SHALL BE NON-COMBUSTIBLE. JUNCTIONS SHALL BE SEALED OR OTHERWISE PROTECTED IN ACCORDANCE WITH CLAUSE 3.6.

3. ROOF VENTILATION OPENINGS SUCH AS GABLE AND ROOF VENTS SHALL BE FITTED WITH EMBER GUARDS MADE OF NON-COMBUSTIBLE MATERIAL OR MESH THAT CONFORMS WITH CLAUSE 3.6.

4. SHEET ROOFS SHALL BE FULLY SARKED IN ACCORDANCE WITH CLAUSE 6.6.2, EXCEPT THAT FOIL BACKED INSULATION BLANKETS MAY BE INSTALLED OVER THE BATTENS; OR HAVE ANY GAPS SEALED AT THE FASCIA OR WALL LINE, HIPS AND RIDGES BY A MESH OR PERFORATED SHEET THAT CONFORMS WITH CLAUSE 3.6.

5. ROOF PENETRATIONS SHALL BE SEALED WITH A NON-COMBUSTIBLE MATERIAL.

6. EAVES PENETRATIONS SHALL BE PROTECTED AS FOR ROOF PENETRATIONS AS SPECIFIED IN CLAUSE 6.6.5.

4/10/2023 9:35:15 AM Scale 1:100@A1







| No. | Date       | Description            | Chkd | STORES |
|-----|------------|------------------------|------|--------|
| P1  | 28/02/2023 | 25% DESIGN DEVELOPMENT | JV   |        |
| P2  | 30/03/2023 | DESIGN DEVELOPMENT     | JV   |        |
| P3  | 27/04/2023 | 80% DESIGN DEVELOPMENT | JV   |        |
| P4  | 04/07/2023 | 95% DESIGN DEVELOPMENT | JV   |        |
| P5  | 28/09/2023 | 90% DD ISSUE           | JV   |        |

PROJECT MANAGER **NSW PUBLIC WORKS ADVISORY** James Smith 0408 694 063 james.smith@pwa.nsw.gov.au

ARCHITECT, INTERIORS, LANDSCAPE John Vasco 4 Glen Street, Milsons Point, NSW 2061 02 9922 2344

john.vasco@nbrs.com.au

STRUCTURAL NORTHROP 02 9241 4188

02 9156 3229

JDiFonzo@northrop.com.au

Rory Dale Level 11, 345 George Street Sydney NSW 2000 Rdale@northrop