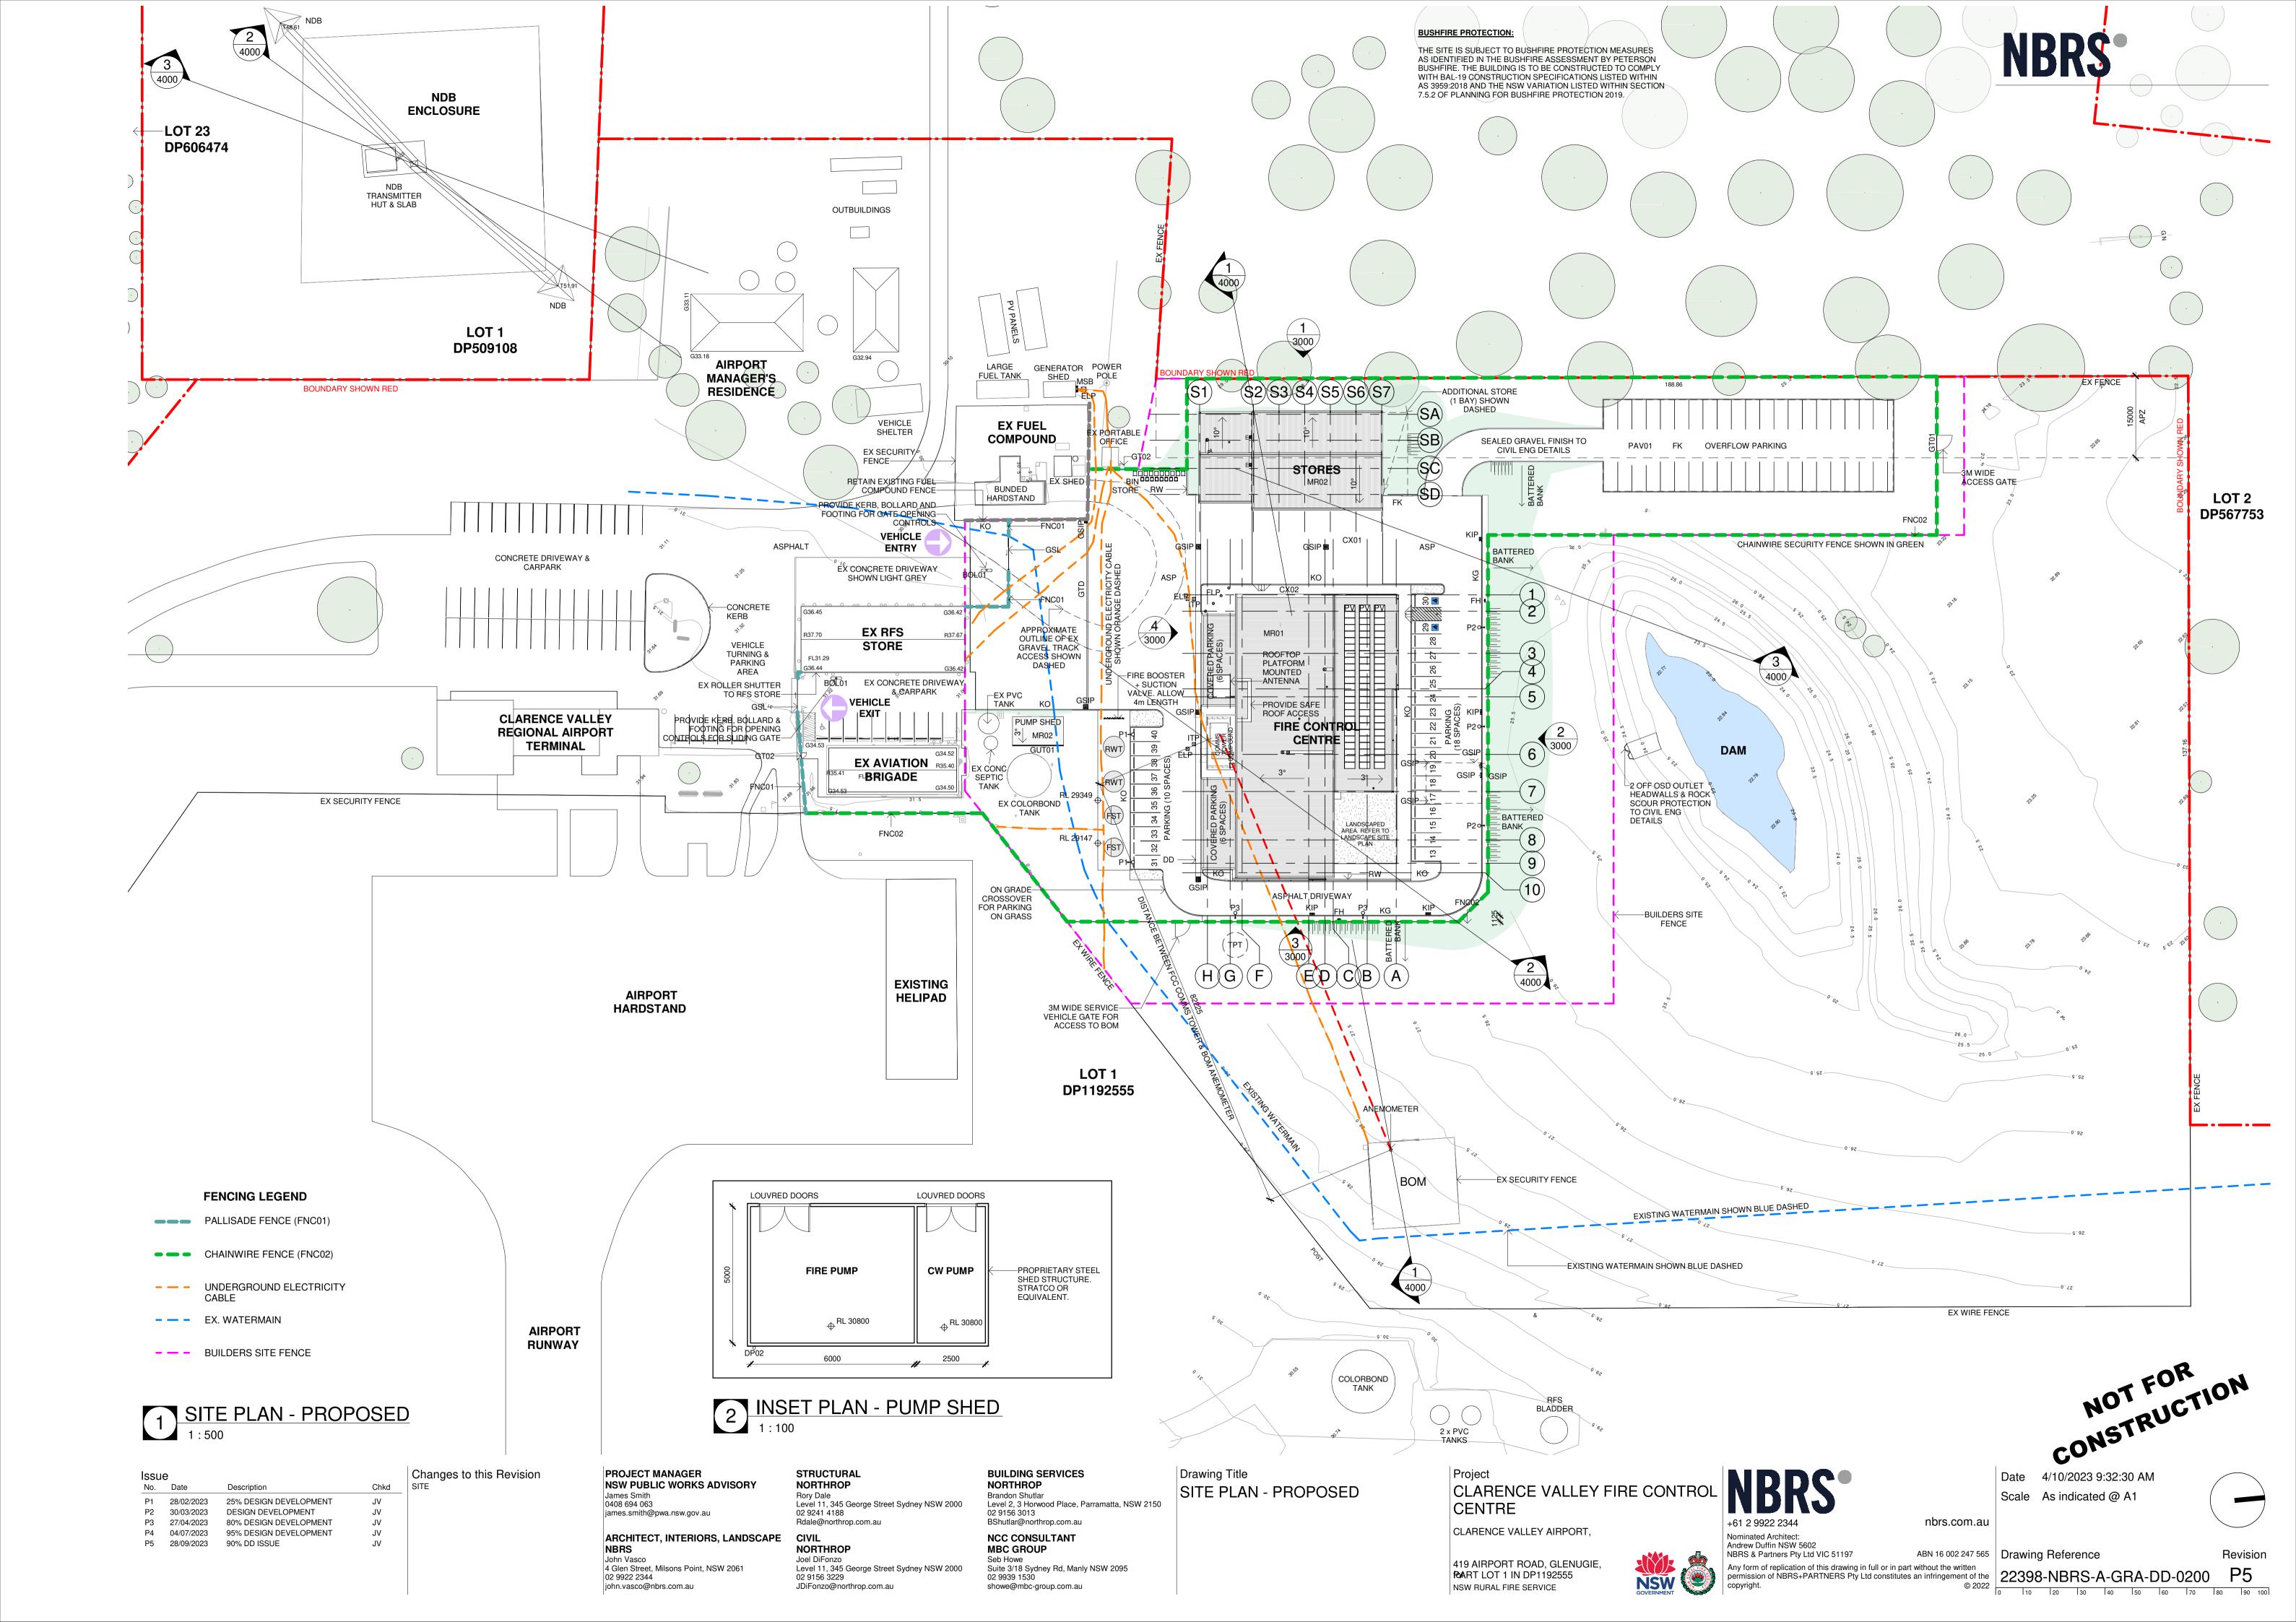

# NSW RURAL FIRE SERVICE - CLARENCE VALLEY FIRE CONTROL CENTRE

PART LOT 1 DP1192555, CLARENCE VALLEY AIRPORT, 419 AIRPORT ROAD, GLENUGIE, NSW 2460 FOR NSW RURAL FIRE SERVICE

1 LOCATION PLAN

2 AERIAL VIEW