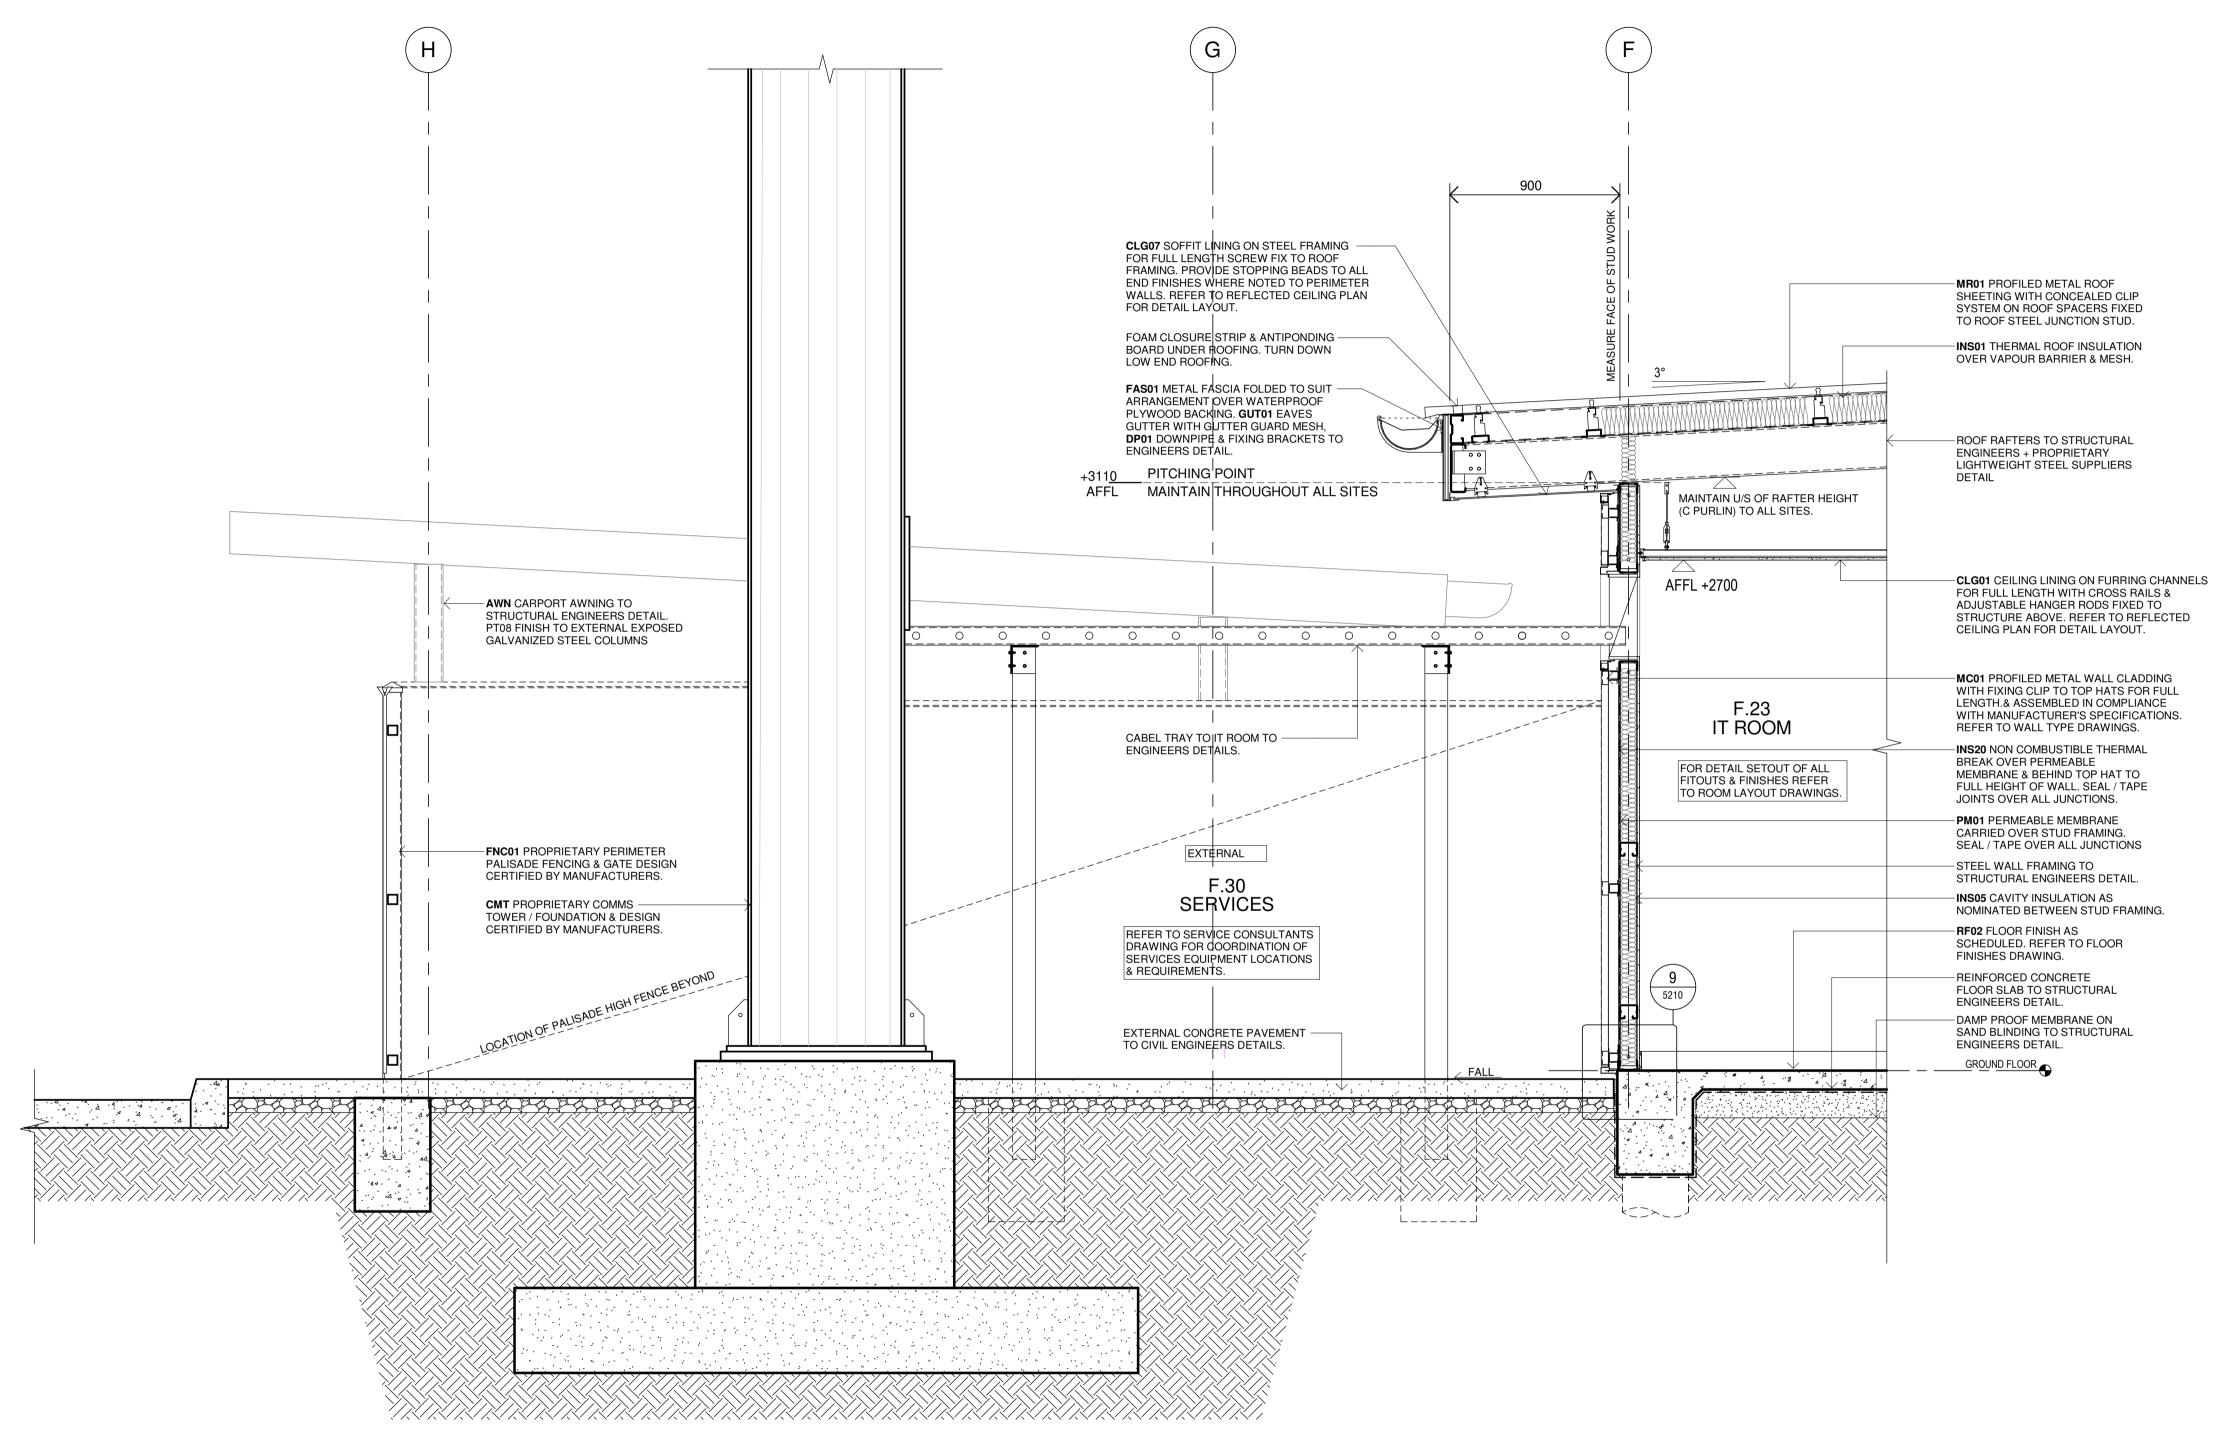

y Ltd VIC 51197 Any form of replication of this drawing in full or in part without the written permission of NBRS+PARTNERS Pty Ltd constitutes an infringement of the

22281-NBRS-A-FCC-DD-5013

READ THESE DRAWINGS IN CONJUNCTION WITH ALL ARCHITECTURAL & OTHER CONSULTANTS DRAWINGS & SPECIFICATIONS & WITH SUCH OTHER WRITTEN INSTRUCTIONS AS ISSUED DURING THE COURSE OF CONTRACT. REFER ANY

DO NOT SCALE FROM THE DRAWINGS. VERIFY ALL DIMENSIONS & LEVELS FOR SETTING OUT & OFF-SITE WORKS BEFORE CONSTRUCTION & FABRICATION BEGIN. UNLESS NOTED OTHERWISE ALL DIMENSIONS ARE IN MILLIMETERS.

EXTERNAL SITE WORKS & SITE LEVELS WILL VARY. VERIFY ALL LEVELS FROM CORRESPONDING SITE PACKAGES (ARCHITECTURAL, LANDSCAPE & CIVIL) FOR COMPREHENSIVE INFORMATION.

DETAILS. REFER TO SERVICE CONSULTANTS DRAWING FOR





WALL SECTION - DETAIL

| No. | Date       | Description                                    | Chko |
|-----|------------|------------------------------------------------|------|
| P1  | 22/02/2023 | ISSUE TO BCA CONSULTANT                        | JV   |
| P2  | 27/04/2023 | 80% DD FOR REVIEW                              | SR   |
| P3  | 17/05/2023 | REVISED FCC LAYOUT FOR CONSULTANT COORDINATION | JV   |
| P4  | 04/07/2023 | 95% DESIGN DEVELOPMENT                         | JV   |
| P5  | 28/09/2023 | 90% DD ISSUE                                   | JV   |

Changes to this Revision

PROJECT MANAGER **NSW PUBLIC WORKS ADVISORY** James Smith 0408 694 063 james.smith@pwa.nsw.gov.au

ARCHITECT, INTERIORS, LANDSCAPE **NBRS** John Vasco 4 Glen Street, Milsons Point, NSW 2061 02 9922 2344

john.