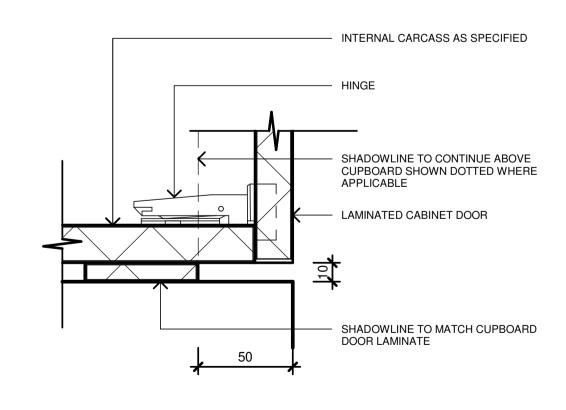

LDING SERVICES** 

BShutlar@northrop.com.au

**NORTHROP** 

Brandon Shutlar

02 9156 3013

Drawing Title DOOR & WINDOW SCHEDULE

- STORES

CLARENCE VALLEY FIRE CONTROL CENTRE

CLARENCE VALLEY AIRPORT, 419 AIRPORT ROAD, GLENUGIE, NSW 2460, PART LOT 1 IN DP1192555 CLARENCE VALLEY COUNCIL

NSW RURAL FIRE SERVICE

NBRS & Partners Pty Ltd VIC 51197 Any form of replication of this drawing in full or in part without the written permission of NBRS+PARTNERS Pty Ltd constitutes an infringement of the NSW GOVERNMENT

Andrew Duffin NSW 5602

nbrs.com.au

4/10/2023 9:52:44 AM Date Scale 1:50@A1

ABN 16 002 247 565 Drawing Reference

Revision

22398-NBRS-A-GRA-DD-8824







2 BENCH CUPBOARD DETAIL
1:2

3 BENCHTOP SHADOWLINE DETAIL
1:2







4 GENERAL SKIRTING DETAIL

1:2



5 GENERAL SKIRTING-CUTOUT



10 SKIRTING DUCT DETAIL



6 OVERHEAD CUPBOARD DETAIL
1:2

7 SHADOWLINE DETAIL

8 WALL FRAME REVEAL

Changes to this Revision Issue FCC Description Chkd 27/04/2023 80% DD FOR REVIEW SR 95% DESIGN DEVELOPMENT P2 04/07/2023 JV P3 28/09/2023 90% DD ISSUE

PROJECT MANAGER NSW PUBLIC WORKS ADVISORY James Smith 0408 694 063 james.smith@pwa.nsw.gov.au

john.vasco@nbrs.com.au

ARCHITECT, INTERIORS, LANDSCAPE NBRS John Vasco 4 Glen Street, Milsons Point, NSW 2061 02 9922 2344

**STRUCTURAL** NORTHROP Rory Dale Level 11, 345 George Street Sydney NSW 2000

02 9241 4188 Rdale@northrop.com.au CIVIL **NORTHROP** Joel DiFonzo Level 11, 345 George Street Sydney NSW 2000 02 9156 3229

JDiFonzo@northrop.com.au

**BUILDING SERVICES** NORTHROP Brandon Shutlar Level 2, 3 Horwood Place, Parramatta, NSW 2150 0