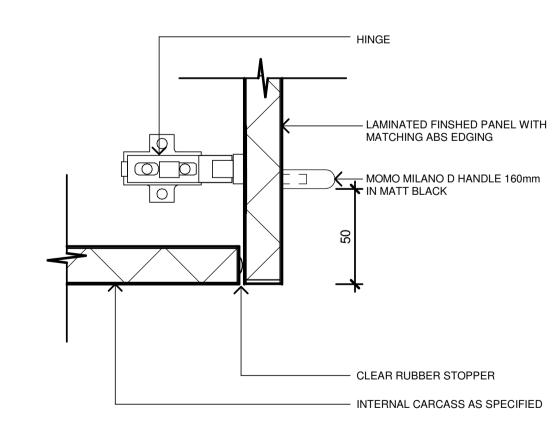

showe@mbc-group.com.au

**BUILDING SERVICES** 

BShutlar@northrop.com.au

**NORTHROP** 

Brandon Shutlar

02 9156 3013

Drawing Title DOOR & WINDOW SCHEDULE

- STORES

CLARENCE VALLEY FIRE CONTROL CENTRE

CLARENCE VALLEY AIRPORT, 419 AIRPORT ROAD, GLENUGIE, NSW 2460, PART LOT 1 IN DP1192555 CLARENCE VALLEY COUNCIL

NSW RURAL FIRE SERVICE

NBRS & Partners Pty Ltd VIC 51197 Any form of replication of this drawing in full or in part without the written permission of NBRS+PARTNERS Pty Ltd constitutes an infringement of the NSW GOVERNMENT

Andrew Duffin NSW 5602

nbrs.com.au

4/10/2023 9:52:44 AM Date Scale 1:50@A1

ABN 16 002 247 565 Drawing Reference

Revision

22398-NBRS-A-GRA-DD-8824







2 BENCH CUPBOARD DETAIL
1:2

3 BENCHTOP SHADOWLINE DETAIL
1:2







4 GENERAL SKIRTING DETAIL

1:2



5 GENERAL SKIRTING-CUTOUT



10 SKIRTING DUCT DETAIL



6 OVERHEAD CUPBOARD DETAIL
1:2

7 SHADOWLINE DETAIL

8 WALL FRAME REVEAL

Changes to this Revision Issue FCC Description Chkd 27/04/2023 80% DD FOR REVIEW SR 95% DESIGN DEVELOPMENT P2 04/07/2023 JV P3 28/09/2023 90% DD ISSUE

PROJECT MANAGER NSW PUBLIC WORKS ADVISORY James Smith 0408 694 063 james.smith@pwa.nsw.gov.au

john.vasco@nbrs.com.au

ARCHITECT, INTERIORS, LANDSCAPE NBRS John Vasco 4 Glen Street, Milsons Point, NSW 2061 02 9922 2344

**STRUCTURAL** NORTHROP Rory Dale Level 11, 345 George Street Sydney NSW 2000

02 9241 4188 Rdale@northrop.com.au CIVIL **NORTHROP** Joel DiFonzo Level 11, 345 George Street Sydney NSW 2000 02 9156 3229

JDiFonzo@northrop.com.au

**BUILDING SERVICES** NORTHROP Brandon Shutlar Level 2, 3 Horwood