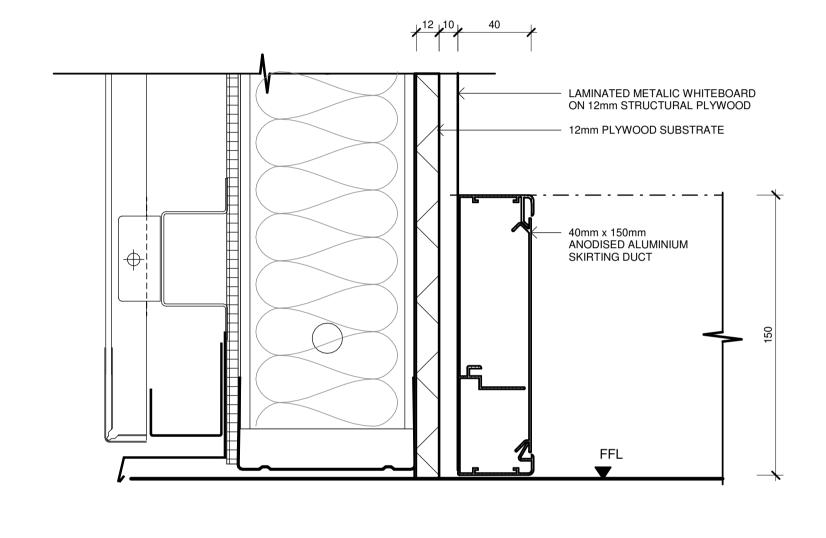

te 3/18 Sydney Rd, Manly NSW 2095 showe@mbc-group.com.au

**BUILDING SERVICES** 

BShutlar@northrop.com.au

**NORTHROP** 

Brandon Shutlar

02 9156 3013

Drawing Title DOOR & WINDOW SCHEDULE

- STORES

CLARENCE VALLEY FIRE CONTROL CENTRE

CLARENCE VALLEY AIRPORT, 419 AIRPORT ROAD, GLENUGIE, NSW 2460, PART LOT 1 IN DP1192555 CLARENCE VALLEY COUNCIL

NSW RURAL FIRE SERVICE

NBRS & Partners Pty Ltd VIC 51197 Any form of replication of this drawing in full or in part without the written permission of NBRS+PARTNERS Pty Ltd constitutes an infringement of the NSW GOVERNMENT

Andrew Duffin NSW 5602

nbrs.com.au

4/10/2023 9:52:44 AM Date Scale 1:50@A1

ABN 16 002 247 565 Drawing Reference

Revision

22398-NBRS-A-GRA-DD-8824







2 BENCH CUPBOARD DETAIL
1:2

3 BENCHTOP SHADOWLINE DETAIL
1:2







4 GENERAL SKIRTING DETAIL

1:2



5 GENERAL SKIRTING-CUTOUT



10 SKIRTING DUCT DETAIL



6 OVERHEAD CUPBOARD DETAIL
1:2

7 SHADOWLINE DETAIL

8 WALL FRAME REVEAL

Changes to this Revision Issue FCC Description Chkd 27/04/2023 80% DD FOR REVIEW SR 95% DESIGN DEVELOPMENT P2 04/07/2023 JV P3 28/09/2023 90% DD ISSUE

PROJECT MANAGER NSW PUBLIC WORKS ADVISORY James Smith 0408 694 063 james.smith@pwa.nsw.gov.au

john.vasco@nbrs.com.au

ARCHITECT, INTERIORS, LANDSCAPE NBRS John Vasco 4 Glen Street, Milsons Point, NSW 2061 02 9922 2344

**STRUCTURAL** NORTHROP Rory Dale Level 11, 345 George Street Sydney NSW 2000

02 9241 4188 Rdale@northrop.com.au CIVIL **NORTHROP** Joel DiFonzo Level 11, 345 George Street Sydney NSW 2000 02 9156 3229

JDiFonzo@northrop.com.au

**BUILDING SERVICES** NORTHROP B