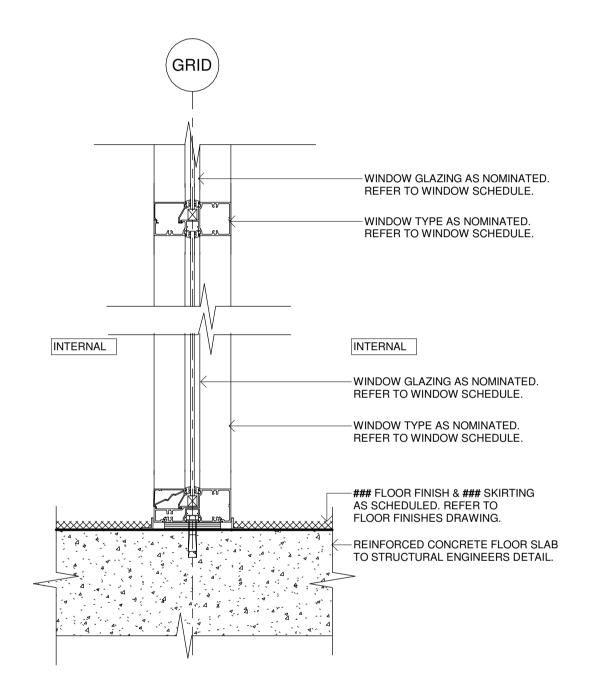

ANY DISCREPANCIES TO THE

ARCHITECT FOR DECISION BEFORE PROCEEDING

DO NOT SCALE FROM THE DRAWINGS. VERIFY ALL

WORKS BEFORE CONSTRUCTION & FABRICATION

EXTERNAL SITE WORKS & SITE LEVELS WILL VARY.

PACKAGES (ARCHITECTURAL, LANDSCAPE & CIVIL)

PURPOSES & SETOUT ONLY. REFER TO STRUCTURAL ENGINEERS DRAWINGS FOR SIZES & CONNECTION

THESE DETAIL DRAWINGS ARE ALSO TO BE READ IN

CONJUNCTION WITH ARCHITECTURAL DOOR &

WINDOW DRAWINGS SERIES PACKAGE 8600s

VERIFY ALL LEVELS FROM CORRESPONDING SITE

ALL STRUCTURAL SHOWN FOR ILLUSTRATION

FOR COMPREHENSIVE INFORMATION.

DIMENSIONS & LEVELS FOR SETTING OUT & OFF-SITE

BEGIN. UNLESS NOTED OTHERWISE ALL DIMENSIONS

WITH THE WORKS.

ARE IN MILLIMETERS.

DETAILS.

INSTRUCTIONS AS ISSUED DURING THE COURSE OF

ARCHITECTURAL & OTHER CONSULTANTS DRAWINGS



38 DETAIL SECTION - ALUMINIUM INTERNAL WINDOW & DOOR SUITE
- SCALE::5 BASE JUNCTION - WAT01

Nominated Architect:

Andrew Duffin NSW 5602

NBRS & Partners Pty Ltd VIC 51197

Any form of replication of this drawing in full or in part without the written permission of NBRS+PARTNERS Pty Ltd constitutes an infringement of the

ABN 16 002 247 565 | Drawing Reference

22281-NBRS-A-FCC-DD-5313

© 2022 0.05m 0.1m 0.15m 0.2m 0.25m 0.3m 0.35m 0.4m 1:5

Multiple Sites

NSW RURAL FIRE SERVICE





READ THESE DRAWINGS IN CONJUNCTION WITH ALL ARCHITECTURAL & OTHER CONSULTANTS DRAWINGS & SPECIFICATIONS & WITH SUCH OTHER WRITTEN INSTRUCTIONS AS ISSUED DURING THE COURSE OF CONTRACT. REFER ANY DISCREPANCIES TO THE ARCHITECT FOR DECISION BEFORE PROCEEDING WITH THE WORKS.

DO NOT SCALE FROM THE DRAWINGS. VE