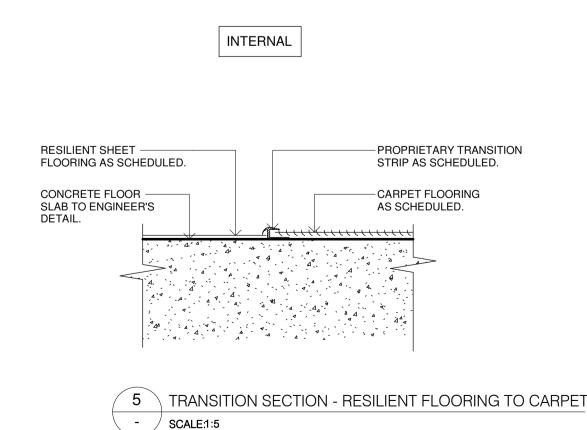

CAL METAL CLADDING SCALE:1:5 BASE JUNCTION

CONSTRUCTION

NSW RURAL FIRE SERVICE

Multiple Sites

NSW RURAL FIRE SERVICE

Andrew Duffin NSW 5602 NBRS & Partners Pty Ltd VIC 51197

nbrs.com.au

4/10/2023 9:27:59 AM Date Scale 1:5 @ A1

ABN 16 002 247 565 | Drawing Reference

Revision 22281-NBRS-A-FCC-DD-5211 © 2022 0 0.05m 0.1m 0.15m 0.2m 0.25m 0.3m 0.35m 0.4m 1:5

Any form of replication of this drawing in full or in part without the written permission of NBRS+PARTNERS Pty Ltd constitutes an infringement of the



1 WET AREA SETDOWN SLAB & PERIMETER FLASHING

SCALE:1:5



2 WET AREA SETDOWN SLAB & PERIMETER FLASHING SCALE:1:5



√ 3 

→ THRESHOLD SECTION - TILE TO RESILIENT FLOORING.



FRAME

INTERNAL

-DOOR FRAME

-PROPRIETARY

TRANSITION STRIP

-CARPET FLOORING

AS SCHEDULED.

BEYOND.



Changes to this Revision Issue Chkd 22/02/2023 ISSUE TO BCA CONSULTANT 80% DD FOR REVIEW P2 27/04/2023 REVISED FCC LAYOUT FOR CONSULTANT COORDINATION P4 04/07/2023 95% DESIGN DEVELOPMENT J۷ 90% DD ISSUE P5 28/09/2023

- / SCALE:1:5

PROJECT MANAGER **NSW PUBLIC WORKS ADVISORY** James Smith 0408 694 063 james.smith@pwa.nsw.gov.au

john.vasco@nbrs.com.au

ARCHITECT, INTERIORS, LANDSCAPE **NBRS** John Vasco 4 Glen Street, Milsons Point, NSW 2061 02 9922 2344

INTERNAL

RESILIENT SHEET -

CONCRETE FLOOR -

DOOR LEAF AS SCHEDULED.

FLOORING AS SCHEDULED.

**STRUCTURAL** NORTHROP Rory Dale Level 11, 345 George Street Sydney NSW 2000 02 9241 4188 Rdale@northrop.com.au

CIVIL NORTHROP Joel DiFonzo Level 11, 345 George Street Sydney NSW 2000 02 9156 3229 JDiFonzo@northrop.com.au

**BUILDING SERVI