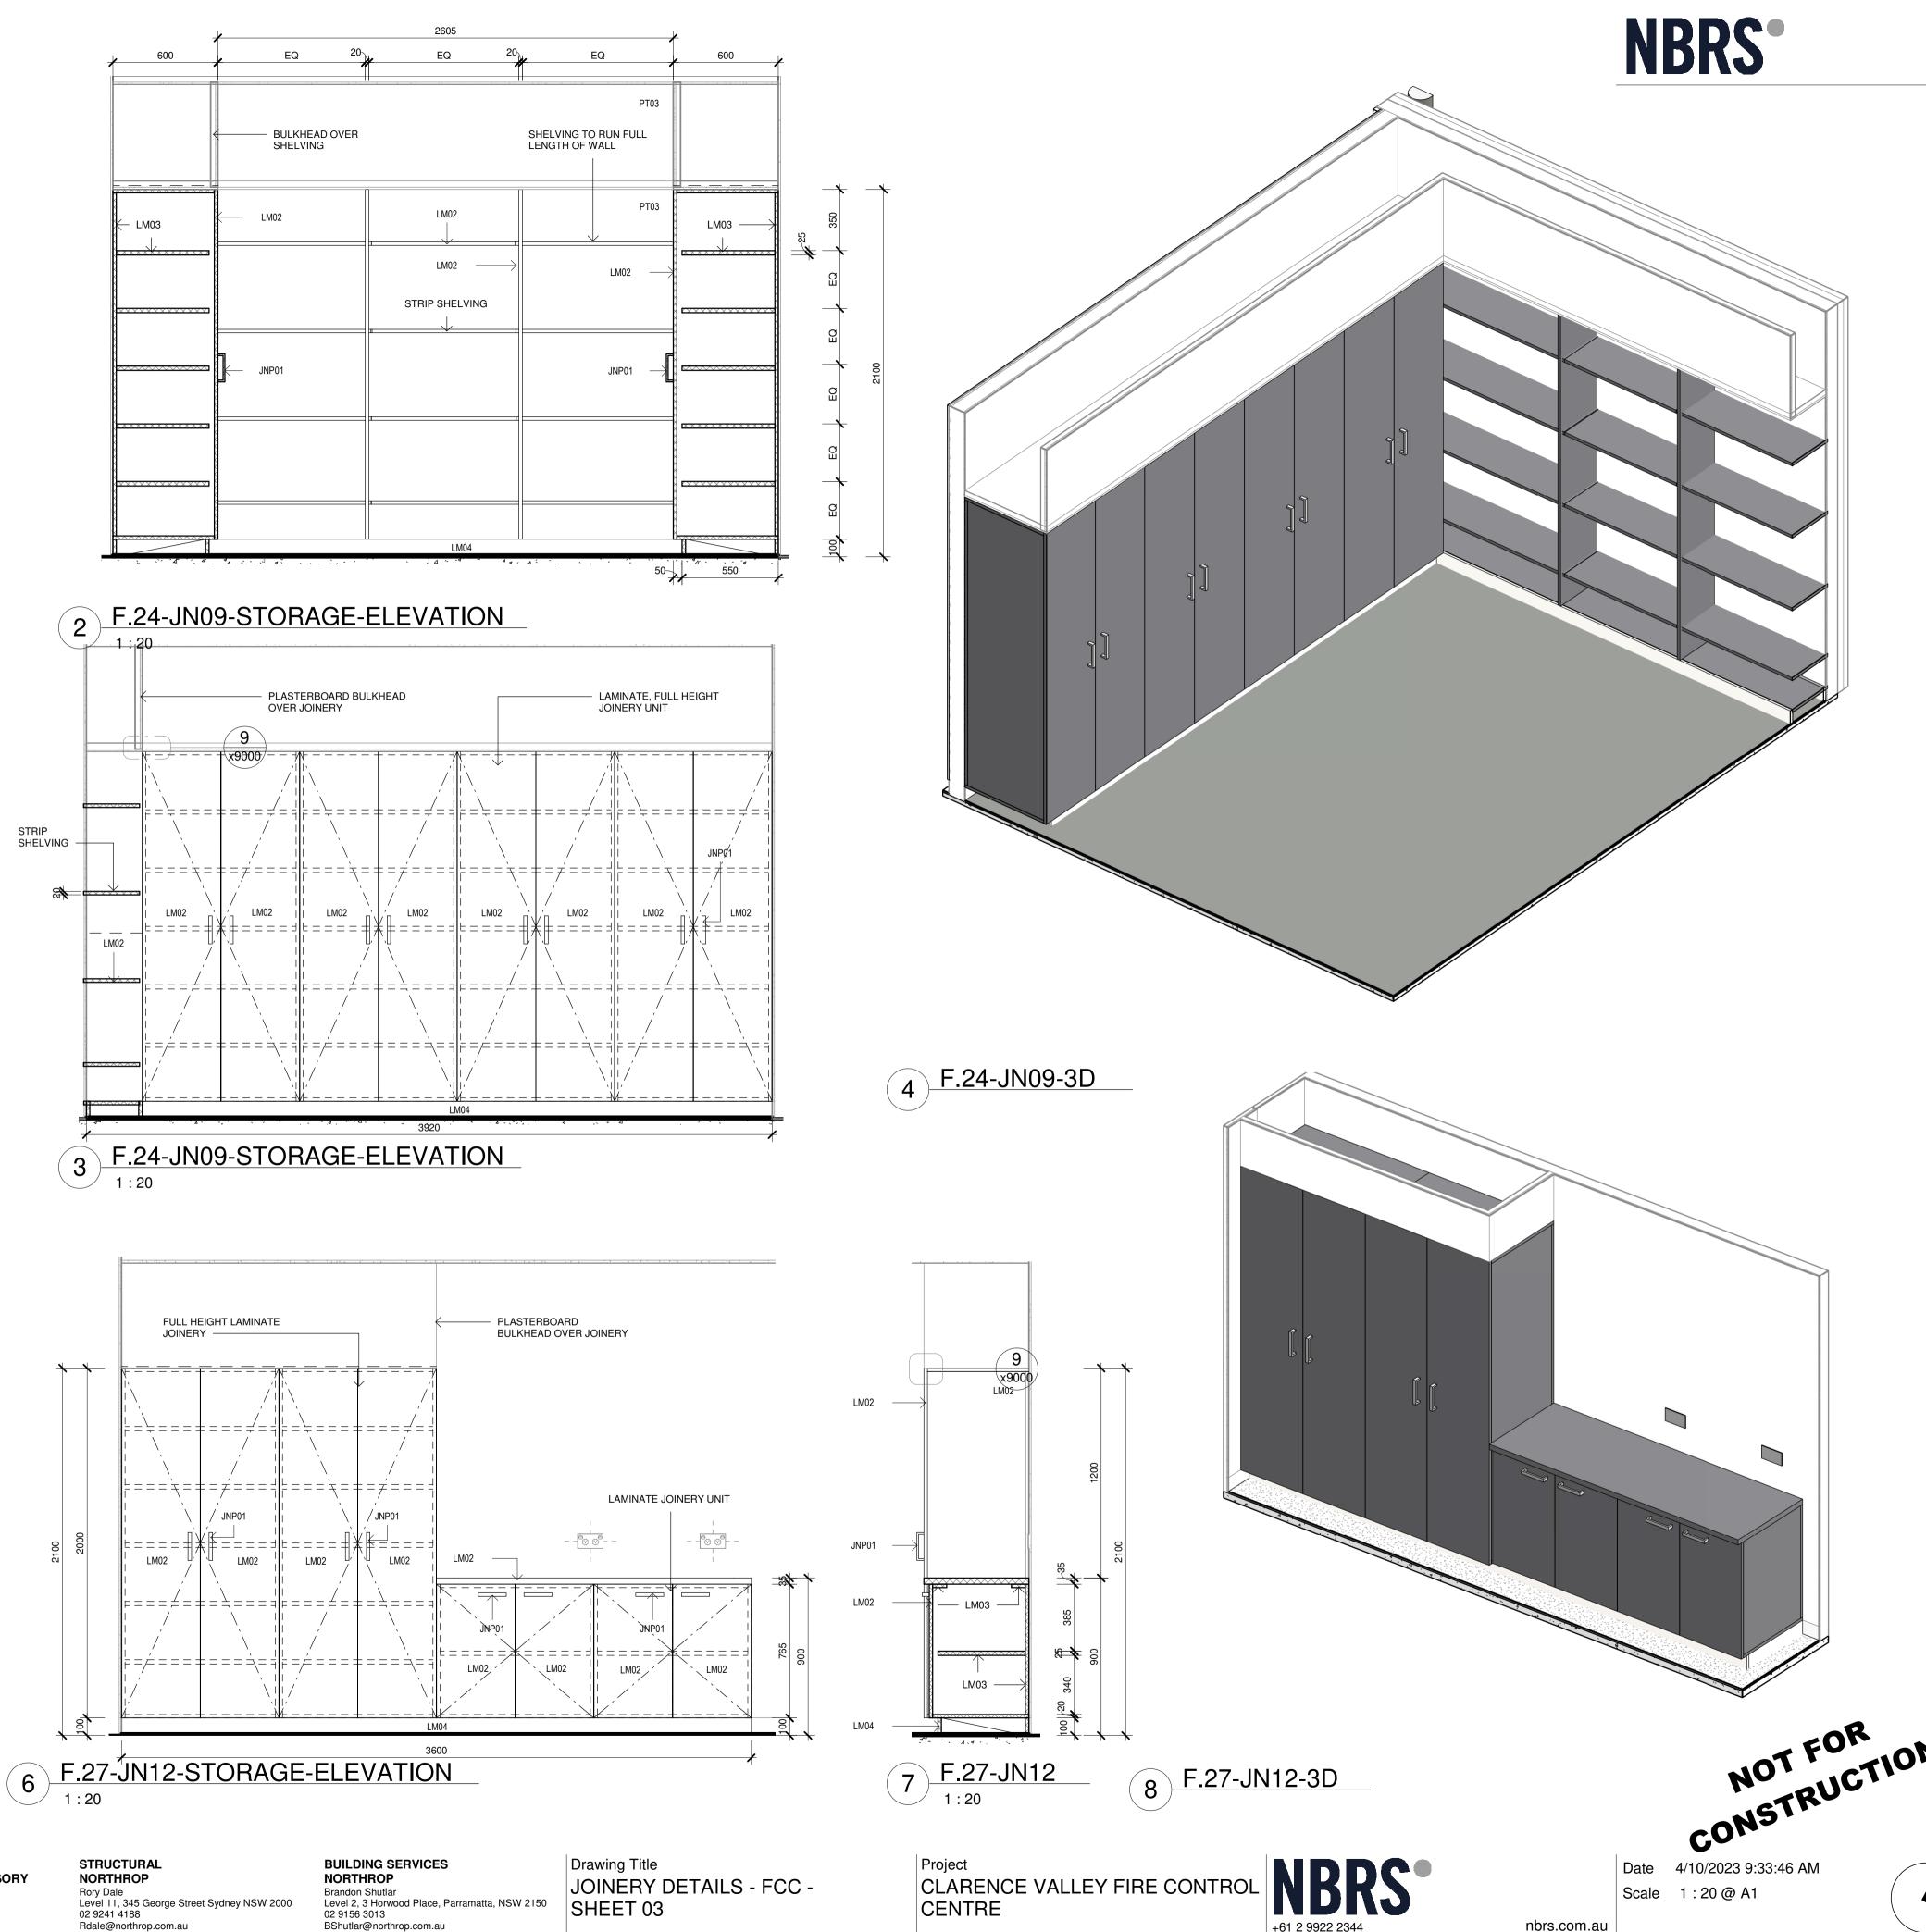

**BUILDING SERVICES** NORTHROP Brandon Shutlar Level 2, 3 Horwood Place, Parramatta, NSW 2150 02 9156 3013 BShutlar@northrop.com.au NCC CONSULTANT MBC GROUP

Suite 3/18 Sydney Rd, Manly NSW 2095

Seb Howe

02 9939 1530

showe@mbc-group.com.au

Drawing Title JOINERY TYPICAL CUPBOARD DETAILS - FCC CLARENCE VALLEY FIRE CONTROL CENTRE

CLARENCE VALLEY AIRPORT, 419 AIRPORT ROAD, GLENUGIE, NSW 2460, PART LOT 1 IN DP1192555 CLARENCE VALLEY COUNCIL

Andrew Duffin NSW 5602

nbrs.com.au

4/10/2023 9:33:00 AM Date Scale 1:10@A1

NBRS & Partners Pty Ltd VIC 51197

Any form of replication of this drawing in full or in part without the written permission of NBRS+PARTNERS Pty Ltd constitutes an infringement of the © 2022

© 2022 NSW GOVERNMENT NSW RURAL FIRE SERVICE







5 JN12-STORAGE-ELEVATION
1:20



Changes to this Revision Issue Chkd 27/04/2023 80% DD FOR REVIEW 95% DESIGN DEVELOPMENT P2 04/07/2023 J۷ P3 28/09/2023 90% DD ISSUE

PROJECT MANAGER
NSW PUBLIC WORKS ADVISORY James Smith 0408 694 063 james.smith@pwa.nsw.gov.au

ARCHITECT, INTERIORS, LANDSCAPE John Vasco 4 Glen Street, Milsons Point, NSW 2061

02 9922 2344

john.vasco@nbrs.com.au

CIVIL

NORTHROP

Joel DiFonzo

02 9156 3229

JDiFonzo@northrop.com.au

Level 11, 345 George Street Sydney NSW 2000

NCC CONSULTANT MBC GROUP

Suite 3/18 Sydney Rd, Manly NSW 2095

showe@mbc-group.com.au

CLARENCE VALLEY AIRPORT, 419 AIRPORT ROAD, GLENUGIE, NSW 2460, PART LOT 1 IN DP1192555 CLARENCE VALLEY COUNCIL

NSW GOVERNMENT NSW RURAL FIRE SERVICE

Andrew Duffin NSW 5602 NBRS & Partners Pty Ltd VIC 51197

nbrs.com.au

ABN 16 002 247 565 Draw