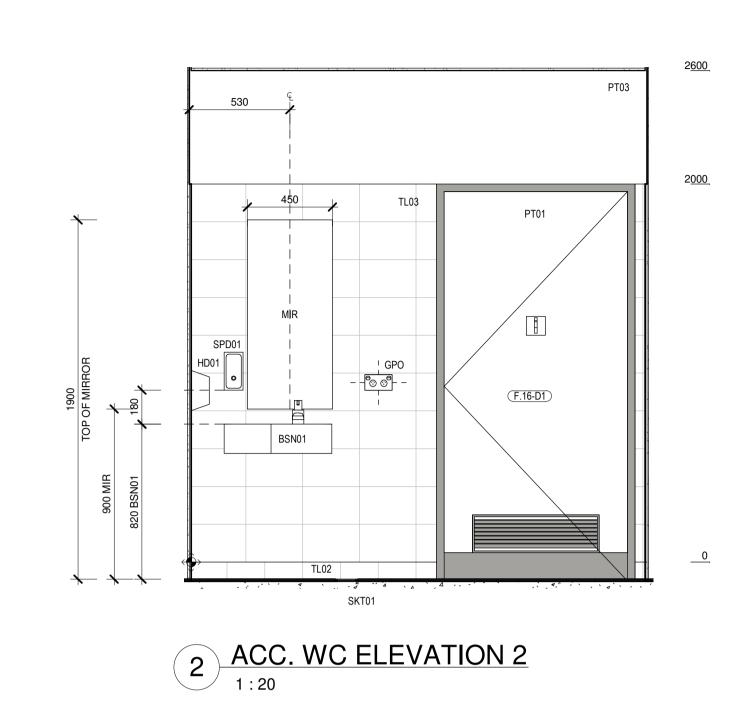

IS PROVIDED TO CENTRELINE OF ITEM UNLESS

5. WHERE WALL HUNG URINAL IS INSTALLED:

THE WALL MUST BE SURFACED WITH IMPERVIOUS MATERIAL EXTENDING FROM THE FLOOR TO NOT LESS THAN 50mm ABOVE ThE TOP OF THE URINAL AND NOT LESS THAN 225mm ON EACH SIDE OF THE URINAL.

THE JUNCTION OF THE FLOOR AND WALL SURFACES MUST BE IMPERVIOUS.

WHERE THE WALLS ARE TIMBER OR STEEL FRAMED THE WALL MUST BE SURFACED WITH AN IMPERVIOUS MATERIAL EXTENDING FROM THE FLOOR TO NOT LESS THAN 100MM ABOVE THE FLOOR SURFACE.

Date 4/10/2023 9:28:24 AM

Scale As indicated @ A1



NSW GOVERNMENT

NSW RURAL FIRE SERVICE

NBRS & Partners Pty Ltd VIC 51197

Any form of replication of this drawing in full or in part without the written permission of NBRS+PARTNERS Pty Ltd constitutes an infringement of the © 2022

© 2022













| Issu | е          |                        | Changes to this Revision |     |  |
|------|------------|------------------------|--------------------------|-----|--|
| No.  | Date       | Description            | Chkd                     | FCC |  |
| P1   | 27/04/2023 | 80% DD FOR REVIEW      | SR                       |     |  |
| P2   | 04/07/2023 | 95% DESIGN DEVELOPMENT | JV                       |     |  |

P3 28/09/2023 90% DD ISSUE

PROJECT MANAGER
NSW PUBLIC WORKS ADVISORY
James Smith
0408 694 063
james.smith@pwa.nsw.gov.au

ARCHITECT, INTERIORS, LANDSCAPE NBRS John Vasco 4 Glen Street, Milsons Point, NSW 2061

02 9922 2344

john.vasco@nbrs.com.au

STRUCTURAL

NORTHROP

Rory Dale
Level 11, 345 George Street Sydney NSW 2000
02 9241 4188
Rdale@northrop.com.au

Rdale@northrop.co