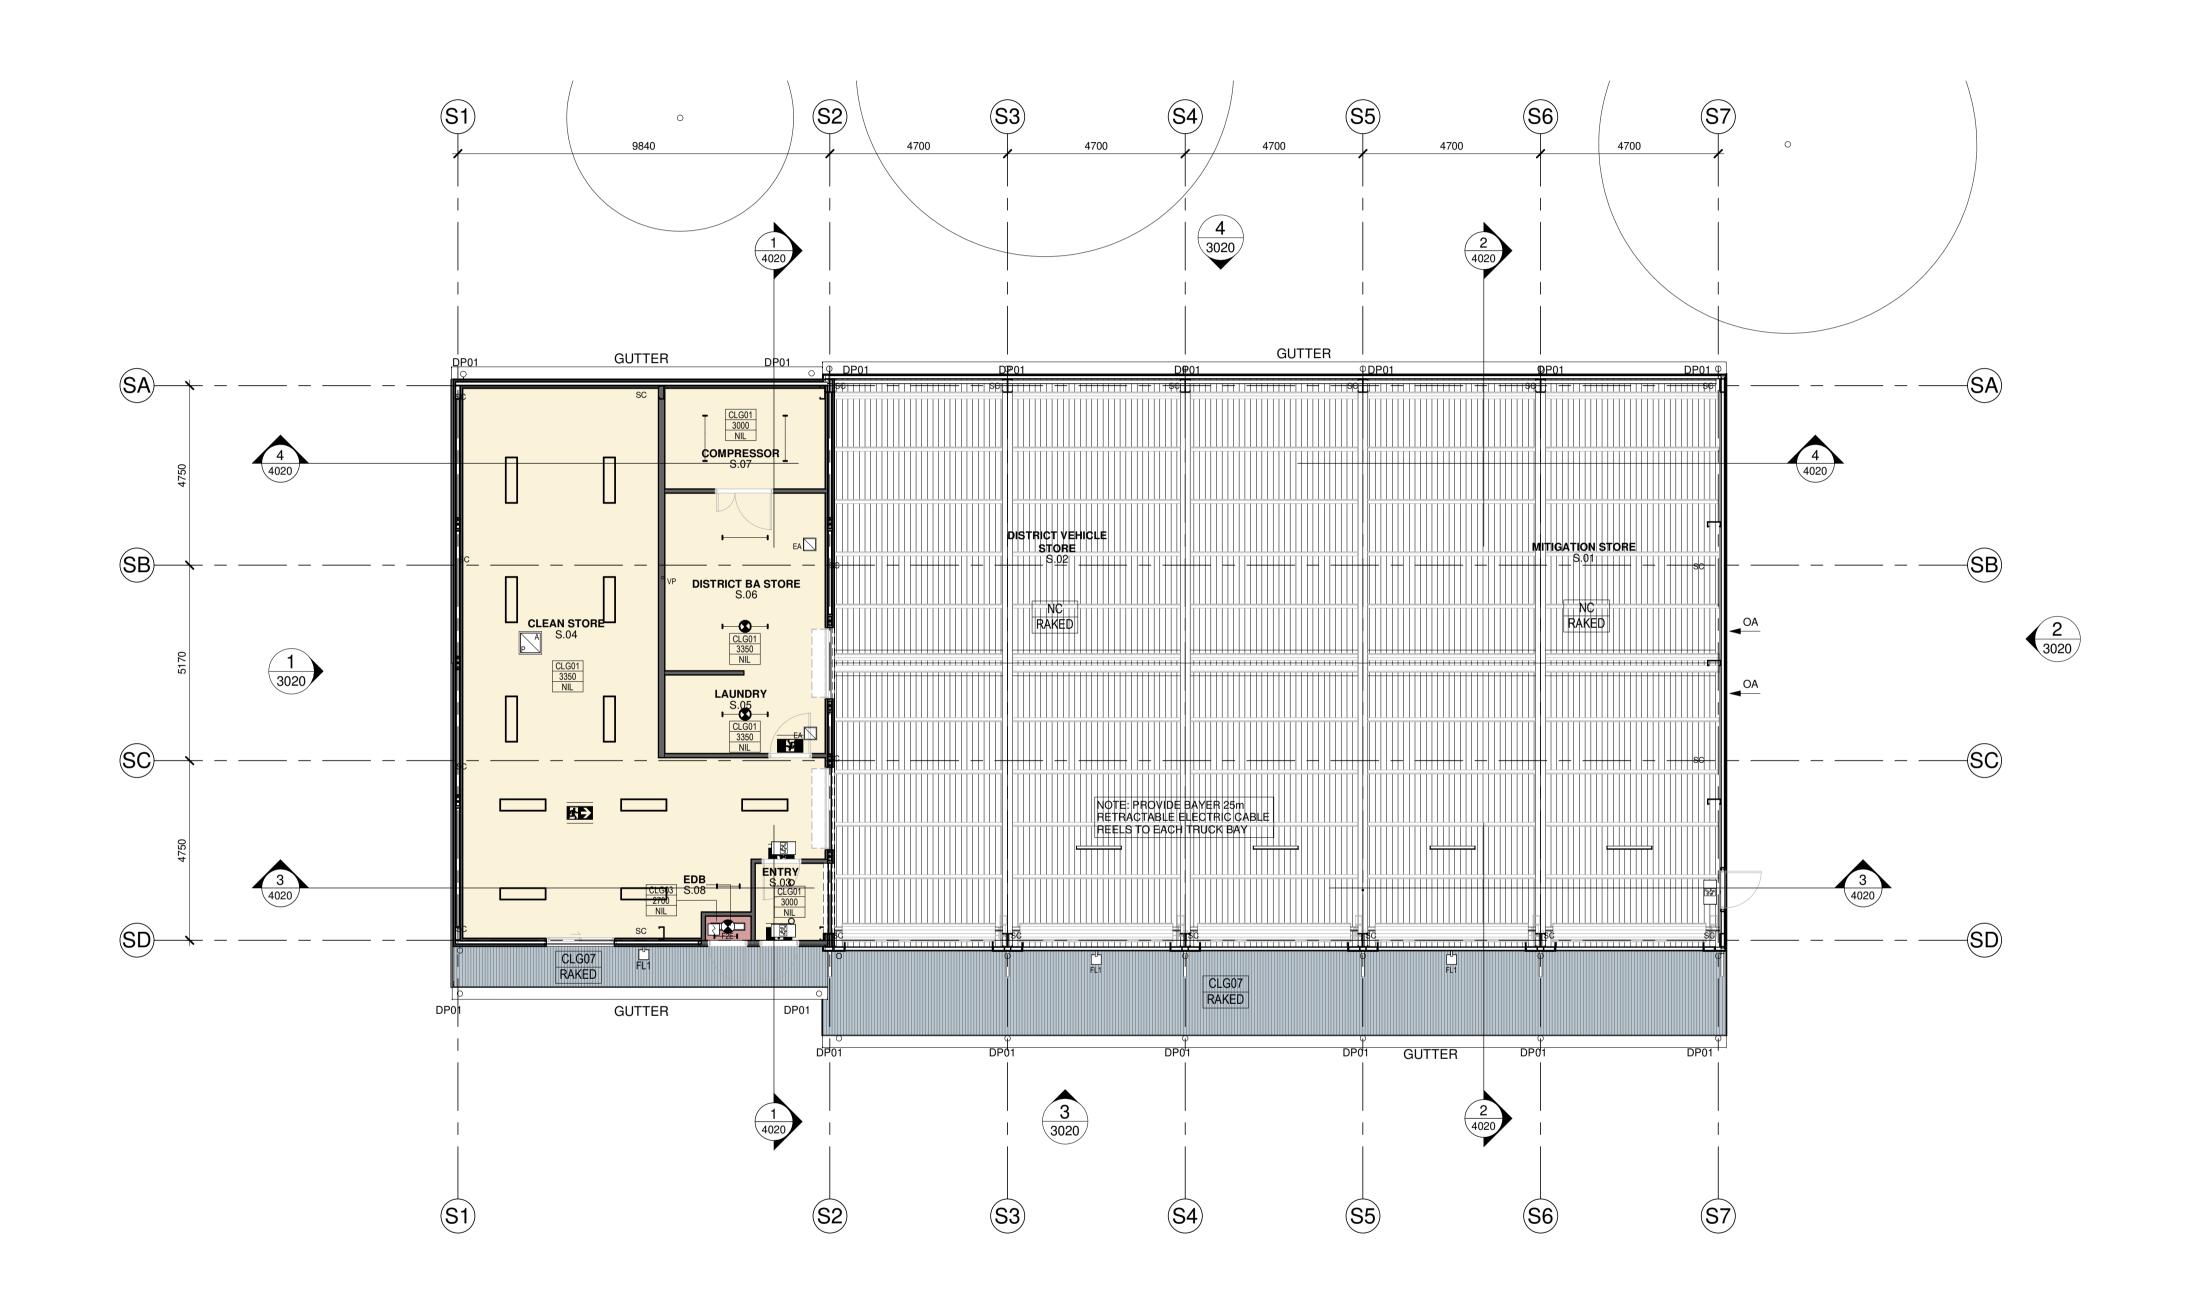

SORIES SHALL BE NON-COMBUSTIBLE. JUNCTIONS SHALL BE SEALED OR OTHERWISE PROTECTED IN ACCORDANCE WITH CLAUSE 3.6.

3. ROOF VENTILATION OPENINGS SUCH AS GABLE AND ROOF VENTS SHALL BE FITTED WITH EMBER GUARDS MADE OF NON-COMBUSTIBLE

4. SHEET ROOFS SHALL BE FULLY SARKED IN ACCORDANCE WITH CLAUSE 6.6.2, EXCEPT THAT FOIL BACKED INSULATION BLANKETS MAY BE INSTALLED OVER THE BATTENS; OR HAVE ANY GAPS SEALED AT THE FASCIA OR WALL LINE, HIPS AND RIDGES BY A MESH OR PERFORATED SHEET THAT CONFORMS WITH CLAUSE 3.6.

MATERIAL OR MESH THAT CONFORMS WITH CLAUSE 3.6.

5. ROOF PENETRATIONS SHALL BE SEALED WITH A NON-

PENETRATIONS AS SPECIFIED IN CLAUSE 6.6.5.

6. EAVES PENETRATIONS SHALL BE PROTECTED AS FOR ROOF

ABN 16 002 247 565 | Drawing Reference



Scale 1:100@A1



DRAWING TO BE PRINTED IN COLOUR



# 1 GROUND FLOOR RCP - STM 1:100

| Issu | ie         |                        |      | Changes to this Revision |
|------|------------|------------------------|------|--------------------------|
| No.  | Date       | Description            | Chkd | STORES                   |
| P1   | 28/02/2023 | 25% DESIGN DEVELOPMENT | JV   |                          |
| P2   | 30/03/2023 | DESIGN DEVELOPMENT     | JV   |                          |
| P3   | 27/04/2023 | 80% DESIGN DEVELOPMENT | JV   |                          |
| P4   | 04/07/2023 | 95% DESIGN DEVELOPMENT | JV   |                          |
| P5   | 28/09/2023 | 90% DD ISSUE           | JV   |                          |
|      |            |                        |      |                          |
|      |            |