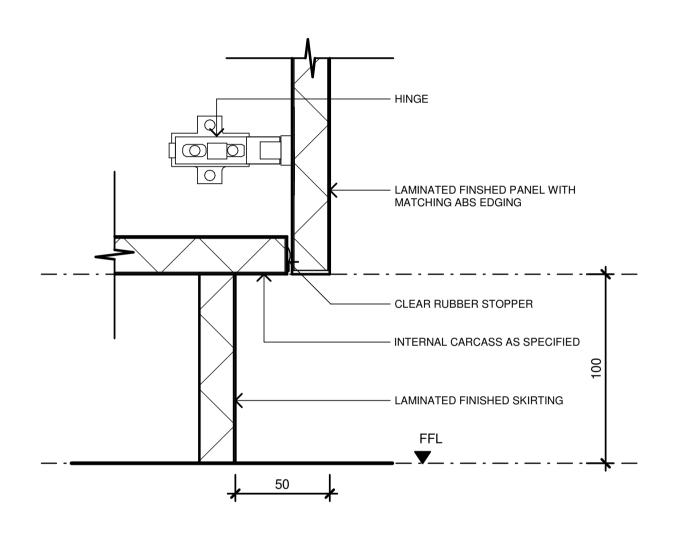

Suite 3/18 Sydney Rd, Manly NSW 2095 showe@mbc-group.com.au

**BUILDING SERVICES** 

BShutlar@northrop.com.au

**NORTHROP** 

Brandon Shutlar

02 9156 3013

Drawing Title DOOR & WINDOW SCHEDULE

- STORES

CLARENCE VALLEY FIRE CONTROL CENTRE

CLARENCE VALLEY AIRPORT, 419 AIRPORT ROAD, GLENUGIE, NSW 2460, PART LOT 1 IN DP1192555 CLARENCE VALLEY COUNCIL

NSW RURAL FIRE SERVICE

NBRS & Partners Pty Ltd VIC 51197 Any form of replication of this drawing in full or in part without the written permission of NBRS+PARTNERS Pty Ltd constitutes an infringement of the NSW GOVERNMENT

Andrew Duffin NSW 5602

nbrs.com.au

4/10/2023 9:52:44 AM Date Scale 1:50@A1

ABN 16 002 247 565 Drawing Reference

Revision

22398-NBRS-A-GRA-DD-8824







2 BENCH CUPBOARD DETAIL
1:2

3 BENCHTOP SHADOWLINE DETAIL
1:2







4 GENERAL SKIRTING DETAIL

1:2



5 GENERAL SKIRTING-CUTOUT



10 SKIRTING DUCT DETAIL



6 OVERHEAD CUPBOARD DETAIL
1:2

7 SHADOWLINE DETAIL

8 WALL FRAME REVEAL

Changes to this Revision Issue FCC Description Chkd 27/04/2023 80% DD FOR REVIEW SR 95% DESIGN DEVELOPMENT P2 04/07/2023 JV P3 28/09/2023 90% DD ISSUE

PROJECT MANAGER NSW PUBLIC WORKS ADVISORY James Smith 0408 694 063 james.smith@pwa.nsw.gov.au

john.vasco@nbrs.com.au

ARCHITECT, INTERIORS, LANDSCAPE NBRS John Vasco 4 Glen Street, Milsons Point, NSW 2061 02 9922 2344

**STRUCTURAL** NORTHROP Rory Dale Level 11, 345 George Street Sydney NSW 2000

02 9241 4188 Rdale@northrop.com.au CIVIL **NORTHROP** Joel DiFonzo Level 11, 345 George Street Sydney NSW 2000 02 9156 3229

JDiFonzo@northrop.com.au

**BUILDING SERVICES** NORTHR